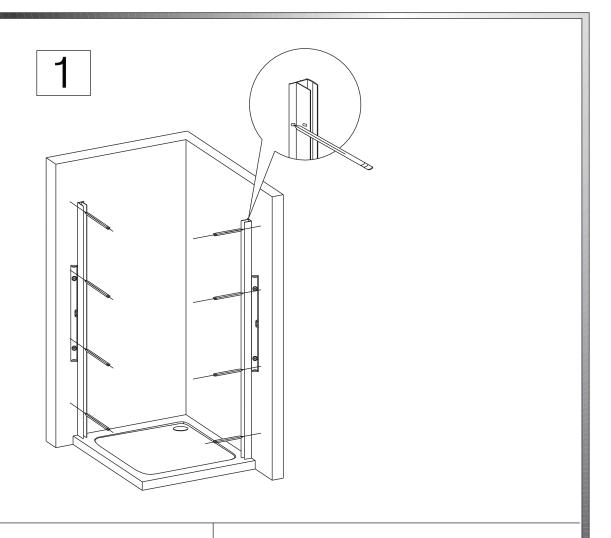

Eastbrook Road, Gloucester GL4 3DB Technical Helpline: 01452 317890 email: technical@eastbrookco.com

# INSTALLATION MANUAL











## TOOLS REQUIRE







Drill machine



(∅6√3. 2) bit drill



Tap measure



Spanner



Silicone gun



Level ruler



Rubber hammer

### **PACKING LIST**





































### PRODUCT SCHEMATIC DIAGRAM





















10







13



#### Cleaning & Maintenance

Don't clean the shower enclosure with irritant detergent such as alcohol, bleach or other chemical cleaners.

Only clean with warm soapy water.

After the installation is completed, should you find that there is notable noise when the glass door moves, you may add a small quantity of lubricant onto the roller wheel, slipping hook and the track.

Helpline: 01452 317890

Please ensure silicone sealant is on the outside only.

(6)