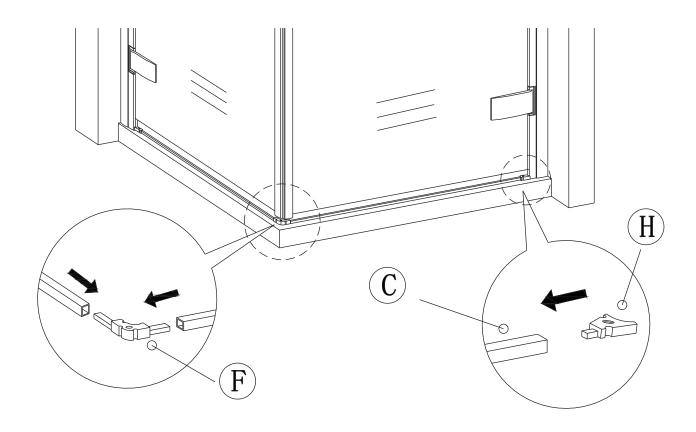

## TOOLS REQUIRE

Drill machine

(∅6√3. 2) bit drill

Tap measure

Spanner

Silicone gun

Level ruler

Rubber hammer

### **PACKING LIST**

### PRODUCT SCHEMATIC DIAGRAM

10

13