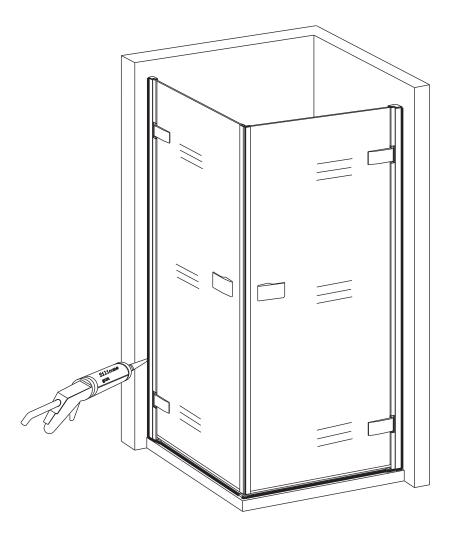

Helpline: 01452 317890

Please ensure silicone sealant is on the outside only.

(6)