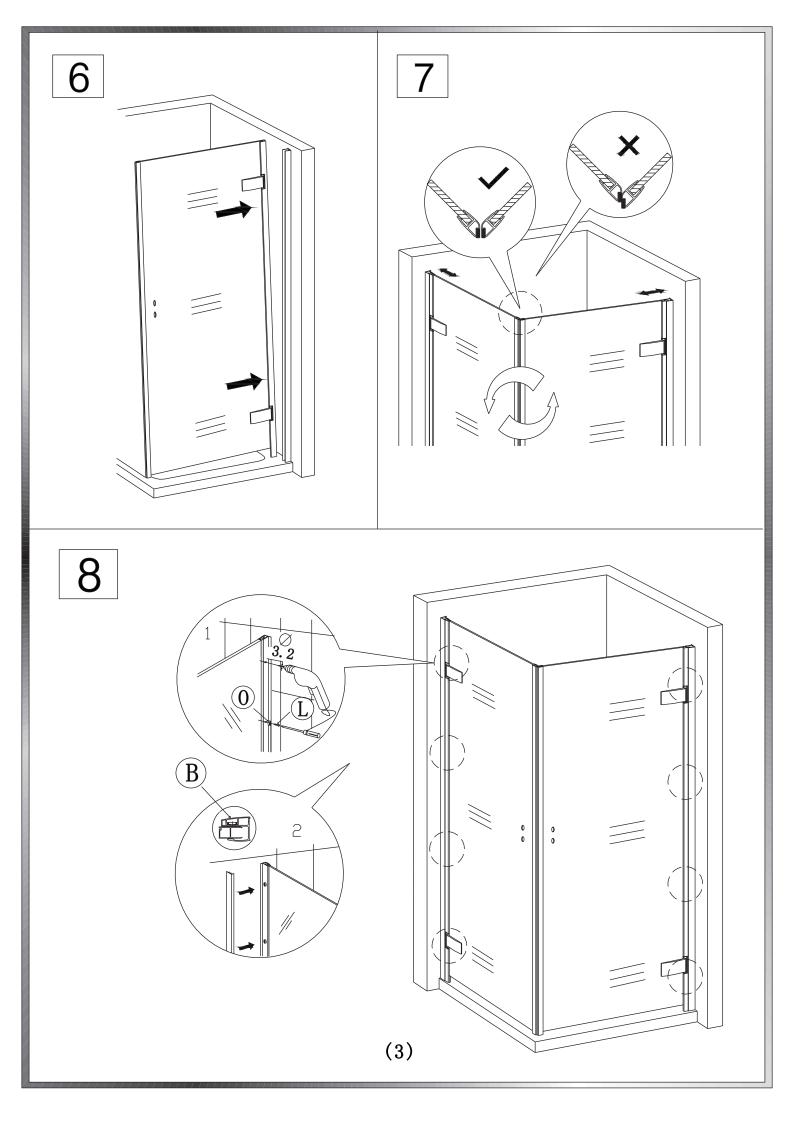

## TOOLS REQUIRE

Drill machine

(∅6√3. 2) bit drill

Tap measure

Spanner

Silicone gun

Level ruler

Rubber hammer

### **PACKING LIST**

### PRODUCT SCHEMATIC DIAGRAM

10

13