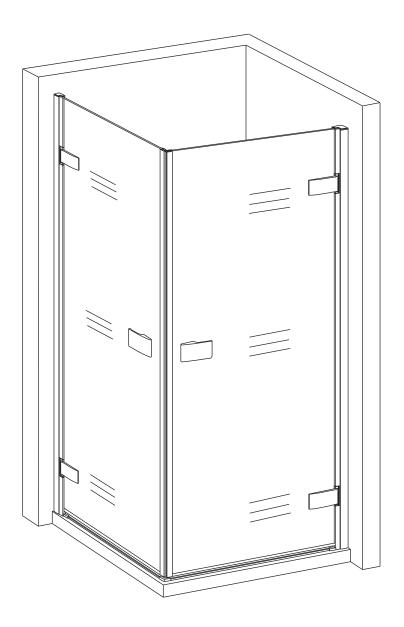

Eastbrook Road, Gloucester GL4 3DB Technical Helpline: 01452 317890 email: technical@eastbrookco.com

# INSTALLATION MANUAL











## TOOLS REQUIRE







Drill machine



(∅6√3. 2) bit drill



Tap measure



Spanner



Silicone gun



Level ruler



Rubber hammer

### **PACKING LIST**





































### PRODUCT SCHEMATIC DIAGRAM





















10







13



#### Cleaning & Maintenance

Don't clean the shower enclosure with irritant detergent such as alcohol, bleach or other chemical cleaners.

Only clean with warm soapy water.

After the installation is completed, should you find that there is notable noise when the glass door moves, you may add a small quantity of lubricant onto the roller wheel, slipping hook and the track.

Helpline: 01452 317890

Please ensure silicone sealant is on the outside only.

(6)