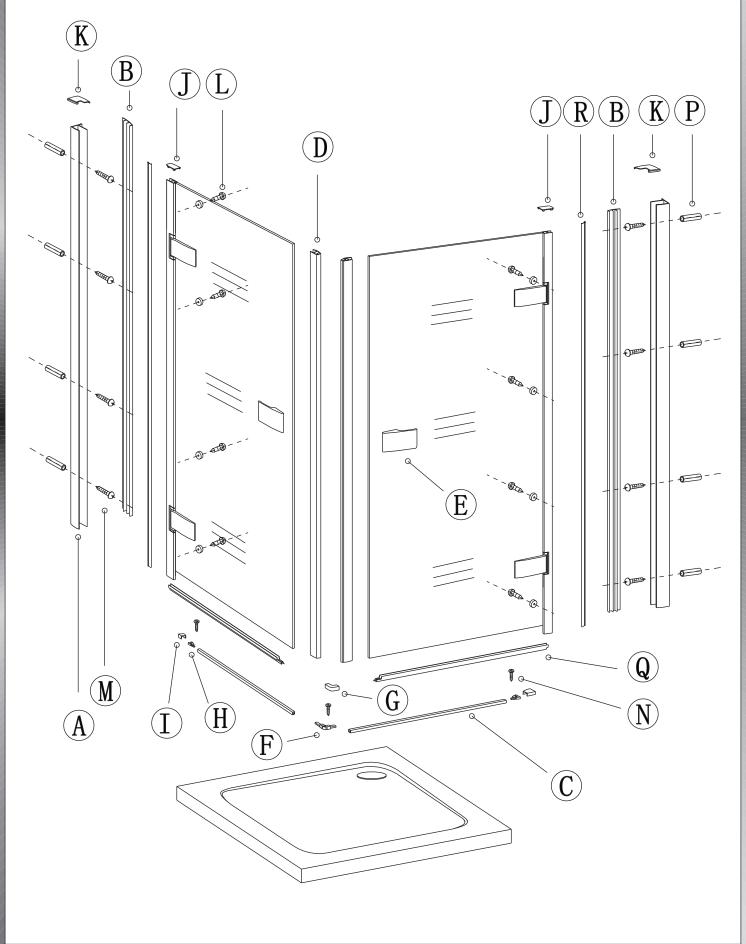

Eastbrook Road, Gloucester GL4 3DB Technical Helpline: 01452 317890 email: technical@eastbrookco.com

# INSTALLATION MANUAL











## TOOLS REQUIRE







Drill machine



(∅6√3. 2) bit drill



Tap measure



Spanner



Silicone gun



Level ruler



Rubber hammer

### **PACKING LIST**





































### PRODUCT SCHEMATIC DIAGRAM





















10







13



#### Cleaning & Maintenance

Don't clean the shower enclosure with irritant detergent such as alcohol, bleach or other chemical cleaners.

Only clean with warm soapy water.

After the installation is completed, should you find that there is notable noise when the glass door moves, you may add a small quantity of lubricant onto the roller wheel, slipping hook and the track.

Helpline: 01452 317890

Please ensure silicone sealant is on the outside only.

(6)