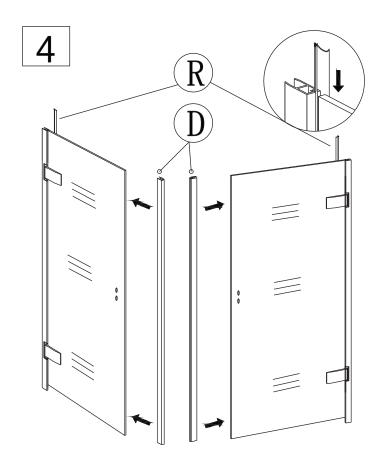

Eastbrook Road, Gloucester GL4 3DB Technical Helpline: 01452 317890 email: technical@eastbrookco.com

# INSTALLATION MANUAL











## TOOLS REQUIRE







Drill machine



(∅6√3. 2) bit drill



Tap measure



Spanner



Silicone gun



Level ruler



Rubber hammer

### **PACKING LIST**





































### PRODUCT SCHEMATIC DIAGRAM





















10







13



#### Cleaning & Maintenance

Don't clean the shower enclosure with irritant detergent such as alcohol, bleach or other chemical cleaners.

Only clean with warm soapy water.

After the installation is completed, should you find that there is notable noise when the glass door moves, you may add a small quantity of lubricant onto the roller wheel, slipping hook and the track.

Helpline: 01452 317890

Please ensure silicone sealant is on the outside only.

(6)