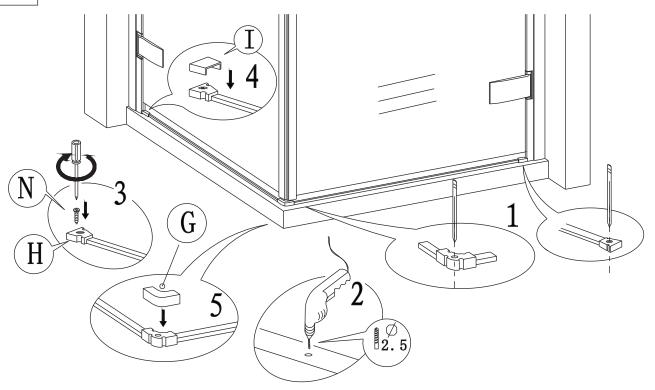

## TOOLS REQUIRE

Drill machine

(∅6√3. 2) bit drill

Tap measure

Spanner

Silicone gun

Level ruler

Rubber hammer

### **PACKING LIST**

### PRODUCT SCHEMATIC DIAGRAM

10

13