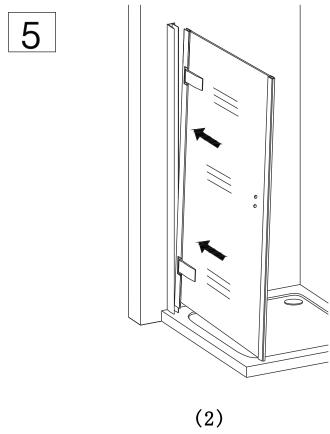

Eastbrook Road, Gloucester GL4 3DB Technical Helpline: 01452 317890 email: technical@eastbrookco.com

# INSTALLATION MANUAL











## TOOLS REQUIRE







Drill machine



(∅6√3. 2) bit drill



Tap measure



Spanner



Silicone gun



Level ruler



Rubber hammer

### **PACKING LIST**





































### PRODUCT SCHEMATIC DIAGRAM





















10







13



#### Cleaning & Maintenance

Don't clean the shower enclosure with irritant detergent such as alcohol, bleach or other chemical cleaners.

Only clean with warm soapy water.

After the installation is completed, should you find that there is notable noise when the glass door moves, you may add a small quantity of lubricant onto the roller wheel, slipping hook and the track.

Helpline: 01452 317890

Please ensure silicone sealant is on the outside only.

(6)