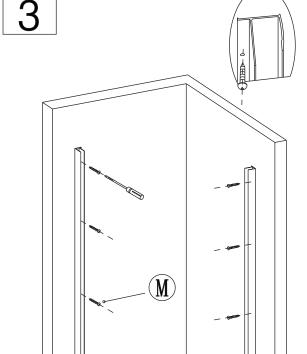

## TOOLS REQUIRE

Drill machine

(∅6√3. 2) bit drill

Tap measure

Spanner

Silicone gun

Level ruler

Rubber hammer