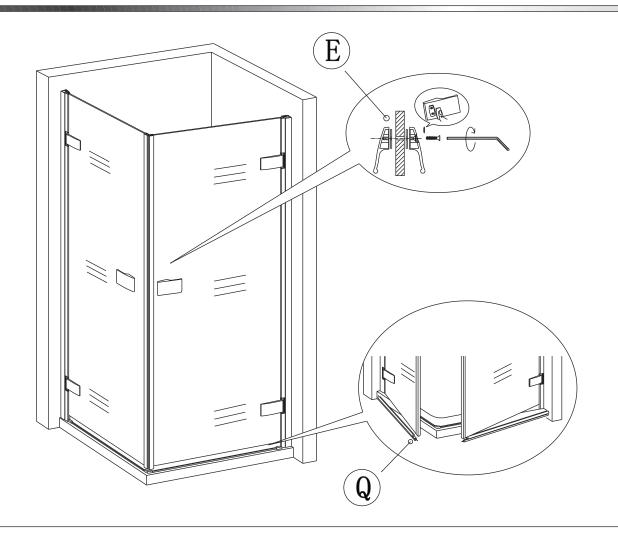

Helpline: 01452 317890

Please ensure silicone sealant is on the outside only.

(6)