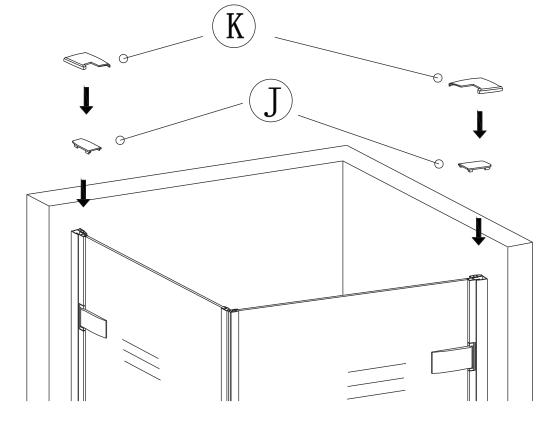

## TOOLS REQUIRE

Drill machine

(∅6√3. 2) bit drill

Tap measure

Spanner

Silicone gun

Level ruler

Rubber hammer