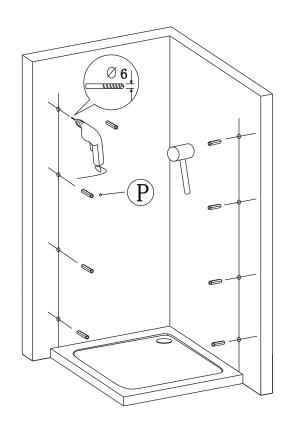

## TOOLS REQUIRE

Drill machine

(∅6√3. 2) bit drill

Tap measure

Spanner

Silicone gun

Level ruler

Rubber hammer