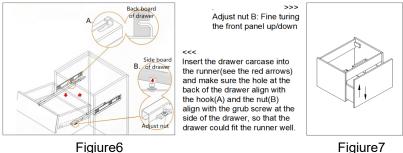

## 2. Drawer Adjustment

Remove the drawer, see figure 5.

Adjust the drawer, see figure 6 & 7.