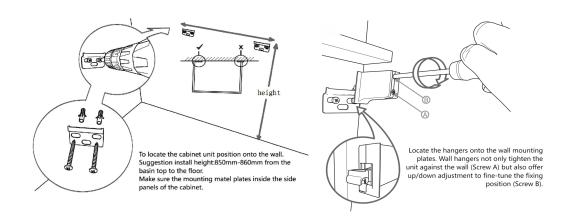

#### **Wall Hung Cabinet Mounting**

Locate the furniture in your bathroom, see figure 1 & 2.

Figiure2

Figiure4