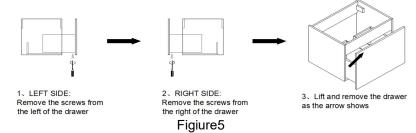

## 2. Drawer Adjustment

Remove the drawer, see figure 5.

Adjust the drawer, see figure 6 & 7.