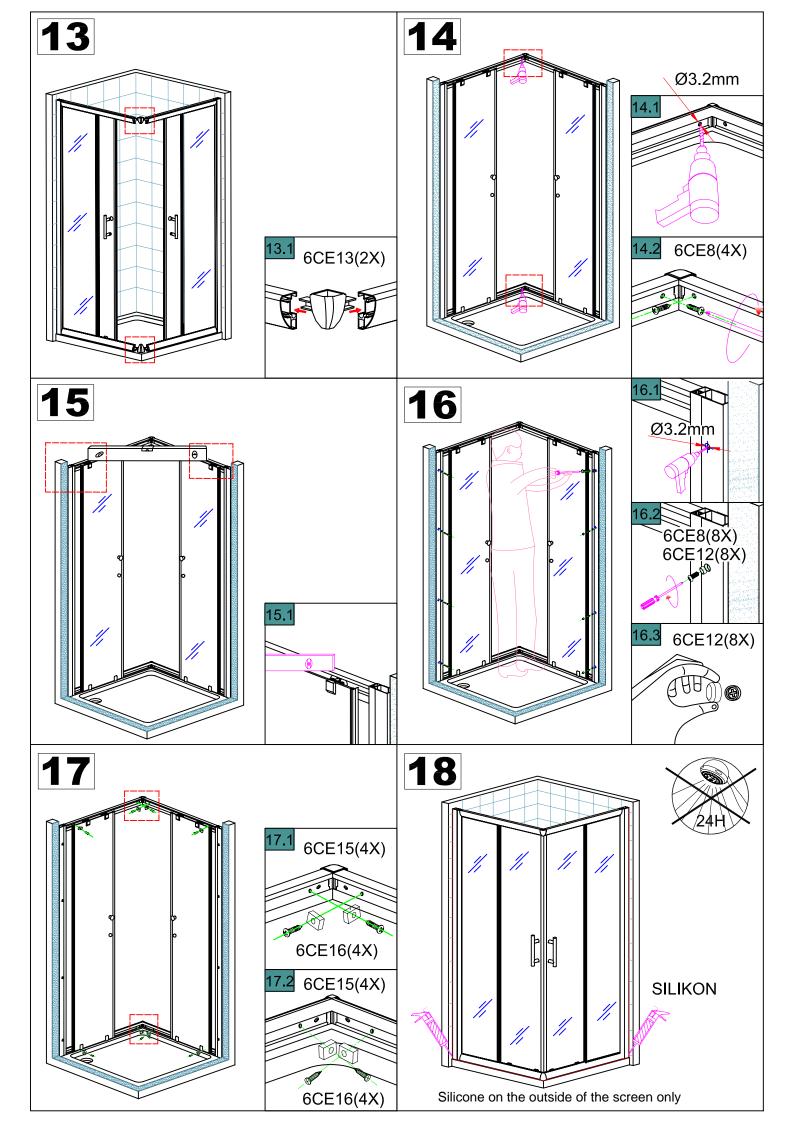

## **INSTALLATION MANUAL**

| Eastbrook Code | Adjustment | Eastbrook Code | Adjustment |
|----------------|------------|----------------|------------|
| 69.0127        | 770-800    |                |            |
|                |            |                |            |
|                |            |                |            |
|                |            |                |            |