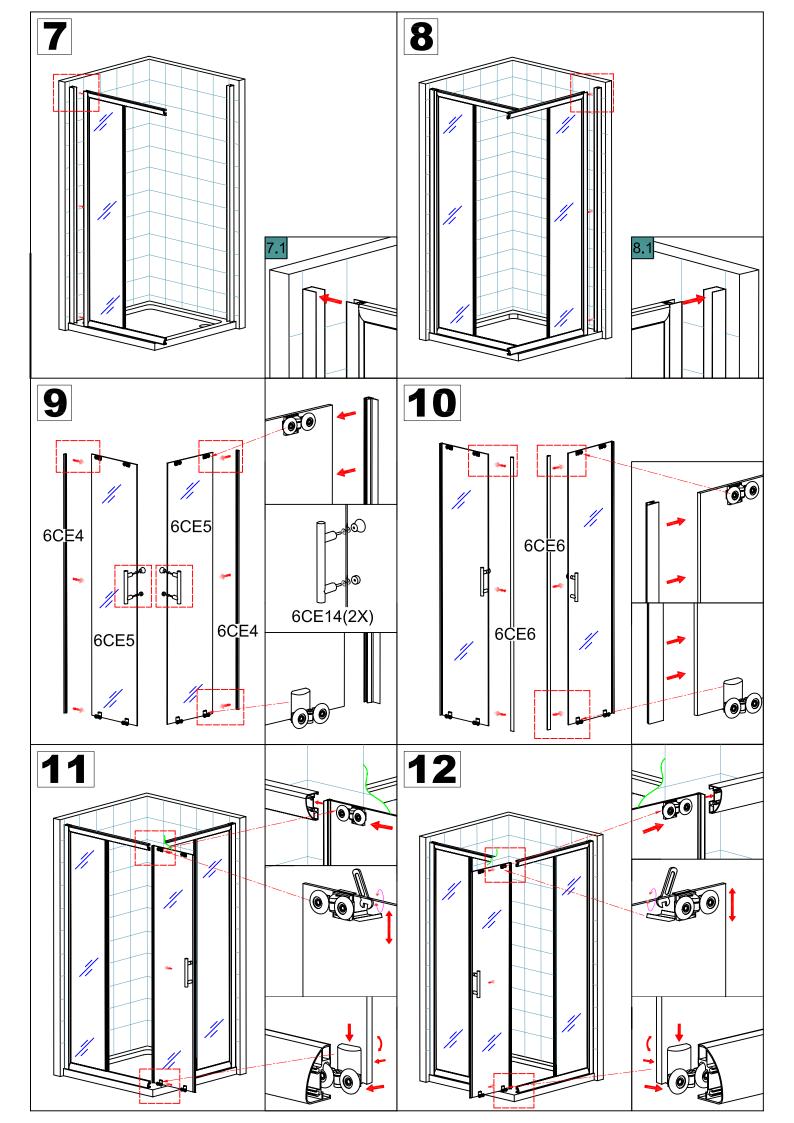

## **INSTALLATION MANUAL**

| Eastbrook Code | Adjustment | Eastbrook Code | Adjustment |
|----------------|------------|----------------|------------|
| 69.0127        | 770-800    |                |            |
|                |            |                |            |
|                |            |                |            |
|                |            |                |            |