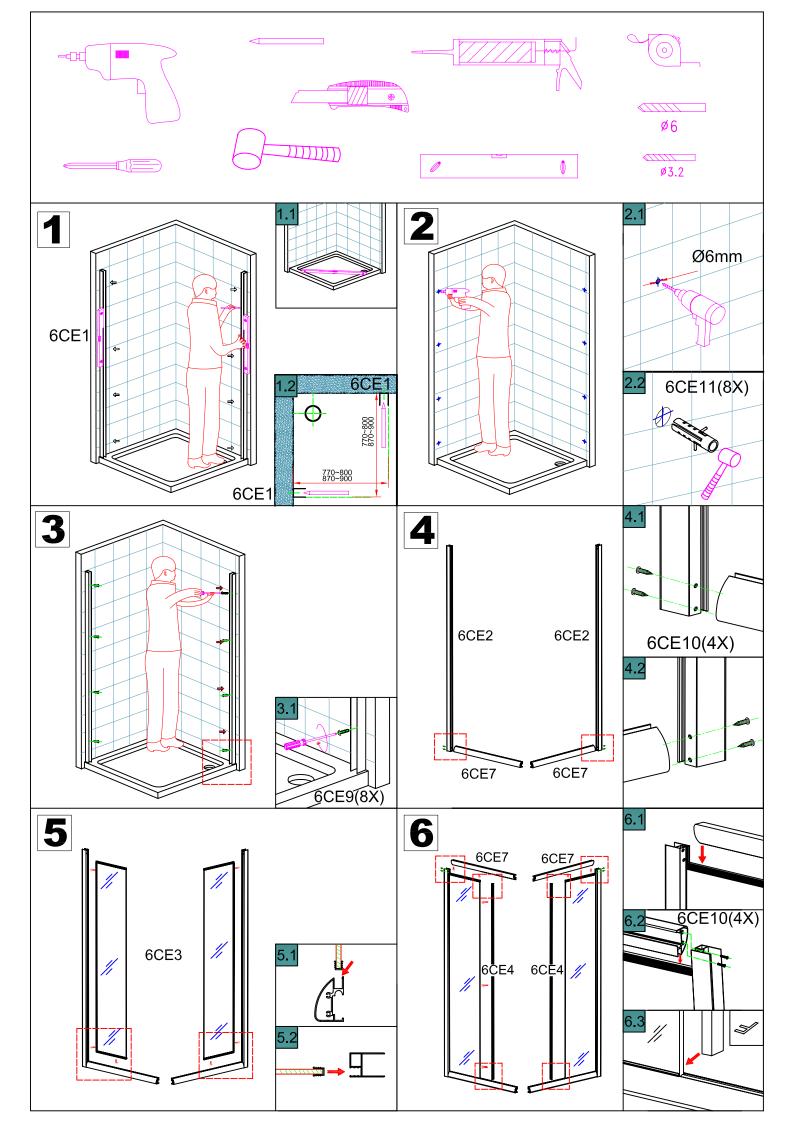

## **INSTALLATION MANUAL**

| Eastbrook Code | Adjustment | Eastbrook Code | Adjustment |
|----------------|------------|----------------|------------|
| 69.0127        | 770-800    |                |            |
|                |            |                |            |
|                |            |                |            |
|                |            |                |            |