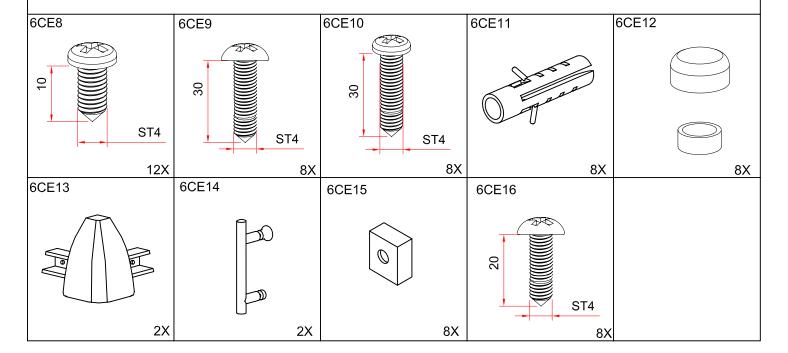

## **INSTALLATION MANUAL**

| Eastbrook Code | Adjustment | Eastbrook Code | Adjustment |
|----------------|------------|----------------|------------|
| 69.0127        | 770-800    |                |            |
|                |            |                |            |
|                |            |                |            |
|                |            |                |            |