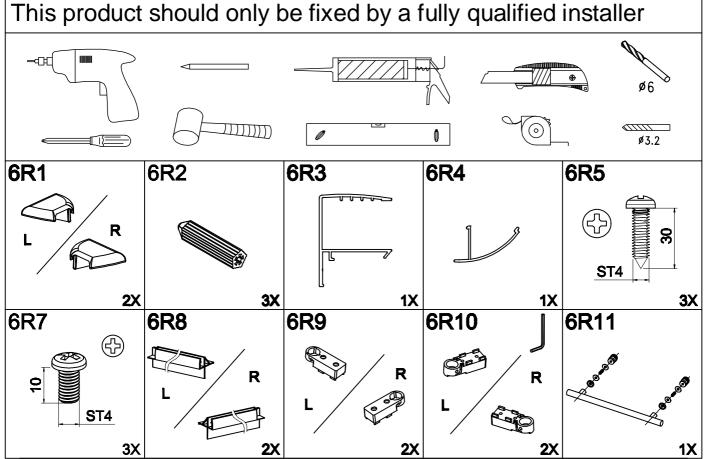

## **INSTALLATION MANUAL**



Eastbrook Road, Gloucester GL4 3DB Technical Helpline: 01452 317890 email: technical@eastbrookco.com

| Eastbrook Code | Adjustment | Eastbrook Code | Adjustment |
|----------------|------------|----------------|------------|
| 69.701         | 740-760    |                |            |



















## Cleaning & Maintenance

Don't clean the shower enclosure with irritant detergent such as alcohol, bleach or other chemical cleaners.

Only clean with warm soapy water.

After the installation is completed, should you find that there is notable noise when the glass door moves, you may add a small quantity of lubricant onto the roller wheel, slipping hook and the track.

Helpline: 01452 317890