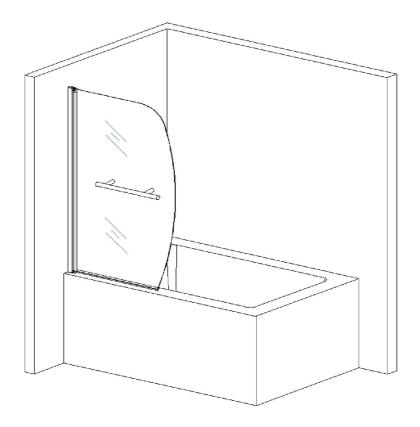

## **INSTALLATION MANUAL**



Eastbrook Road, Gloucester GL4 3DB Technical Helpline: 01452 317890 email: technical@eastbrookco.com

| Eastbrook Code | Adjustment | Eastbrook Code | Adjustment |
|----------------|------------|----------------|------------|
| 69.701         | 740-760    |                |            |



















## Cleaning & Maintenance

Don't clean the shower enclosure with irritant detergent such as alcohol, bleach or other chemical cleaners.

Only clean with warm soapy water.

After the installation is completed, should you find that there is notable noise when the glass door moves, you may add a small quantity of lubricant onto the roller wheel, slipping hook and the track.

Helpline: 01452 317890