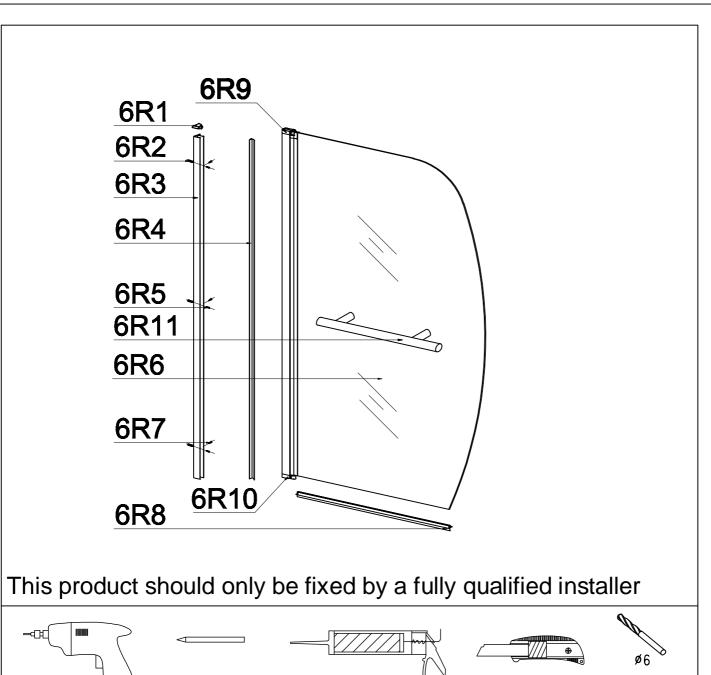

## **INSTALLATION MANUAL**



Eastbrook Road, Gloucester GL4 3DB Technical Helpline: 01452 317890 email: technical@eastbrookco.com

| Eastbrook Code | Adjustment | Eastbrook Code | Adjustment |
|----------------|------------|----------------|------------|
| 69.701         | 740-760    |                |            |



















## Cleaning & Maintenance

Don't clean the shower enclosure with irritant detergent such as alcohol, bleach or other chemical cleaners.

Only clean with warm soapy water.

After the installation is completed, should you find that there is notable noise when the glass door moves, you may add a small quantity of lubricant onto the roller wheel, slipping hook and the track.

Helpline: 01452 317890