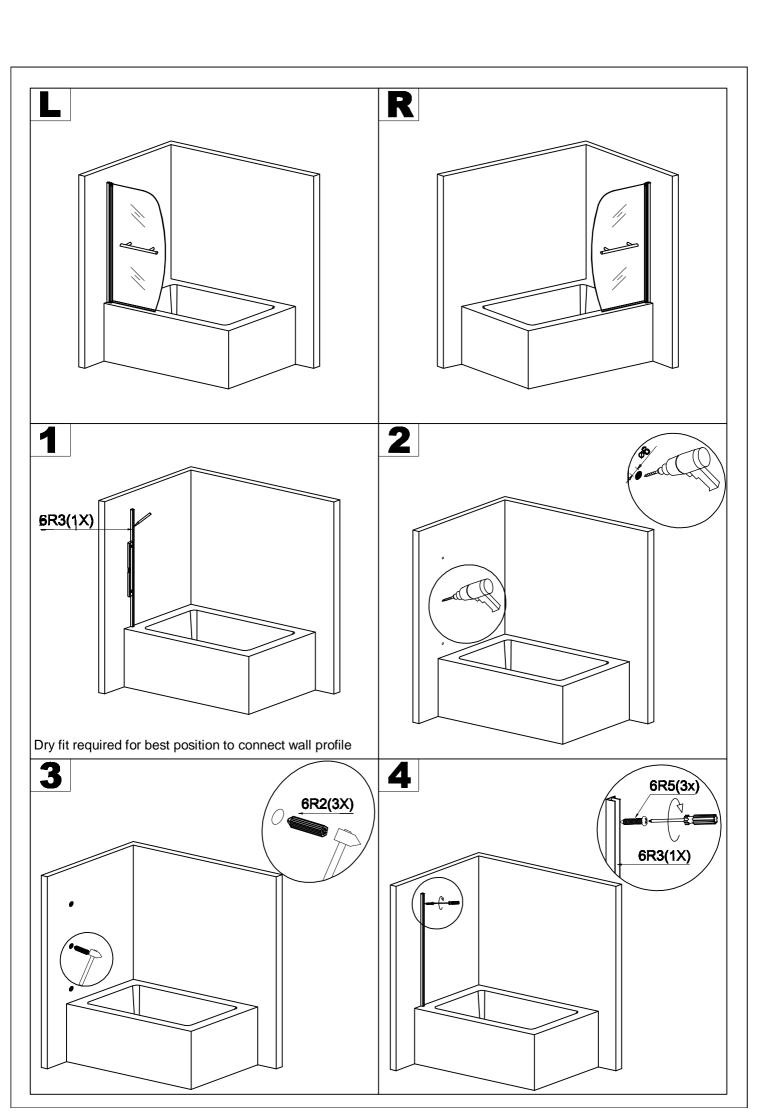

## **INSTALLATION MANUAL**



Eastbrook Road, Gloucester GL4 3DB Technical Helpline: 01452 317890 email: technical@eastbrookco.com

| Eastbrook Code | Adjustment | Eastbrook Code | Adjustment |
|----------------|------------|----------------|------------|
| 69.701         | 740-760    |                |            |



















## Cleaning & Maintenance

Don't clean the shower enclosure with irritant detergent such as alcohol, bleach or other chemical cleaners.

Only clean with warm soapy water.

After the installation is completed, should you find that there is notable noise when the glass door moves, you may add a small quantity of lubricant onto the roller wheel, slipping hook and the track.

Helpline: 01452 317890