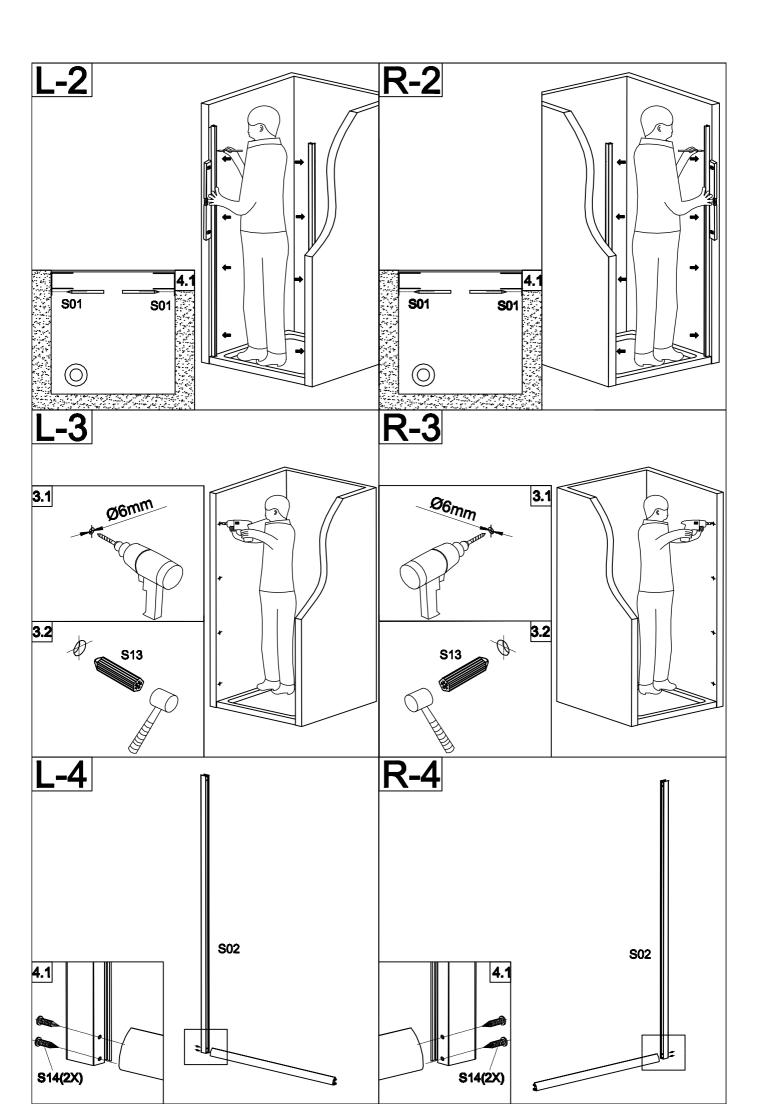

## **INSTALLATION MANUAL**



Eastbrook Road, Gloucester GL4 3DB Technical Helpline: 01452 317890 email: technical@eastbrookco.com

| Eastbrook Code | Adjustment | Eastbrook Code | Adjustment |
|----------------|------------|----------------|------------|
| 69.260         | 1620-1650  |                |            |



















## Cleaning & Maintenance

Don't clean the shower enclosure with irritant detergent such as alcohol, bleach or other chemical cleaners.

Only clean with warm soapy water.

After the installation is completed, should you find that there is notable noise when the glass door moves, you may add a small quantity of lubricant onto the roller wheel, slipping hook and the track.

Helpline: 01452 317890