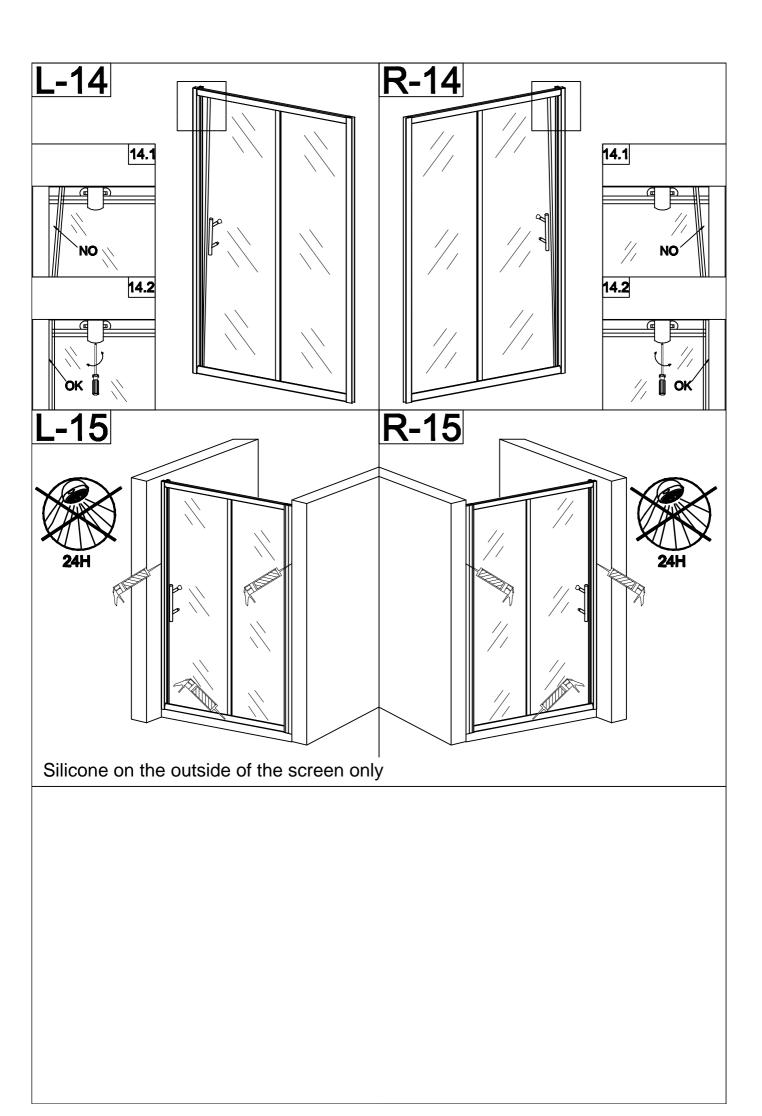

## **INSTALLATION MANUAL**



Eastbrook Road, Gloucester GL4 3DB Technical Helpline: 01452 317890 email: technical@eastbrookco.com

| Eastbrook Code | Adjustment | Eastbrook Code | Adjustment |
|----------------|------------|----------------|------------|
| 69.260         | 1620-1650  |                |            |



















## Cleaning & Maintenance

Don't clean the shower enclosure with irritant detergent such as alcohol, bleach or other chemical cleaners.

Only clean with warm soapy water.

After the installation is completed, should you find that there is notable noise when the glass door moves, you may add a small quantity of lubricant onto the roller wheel, slipping hook and the track.

Helpline: 01452 317890