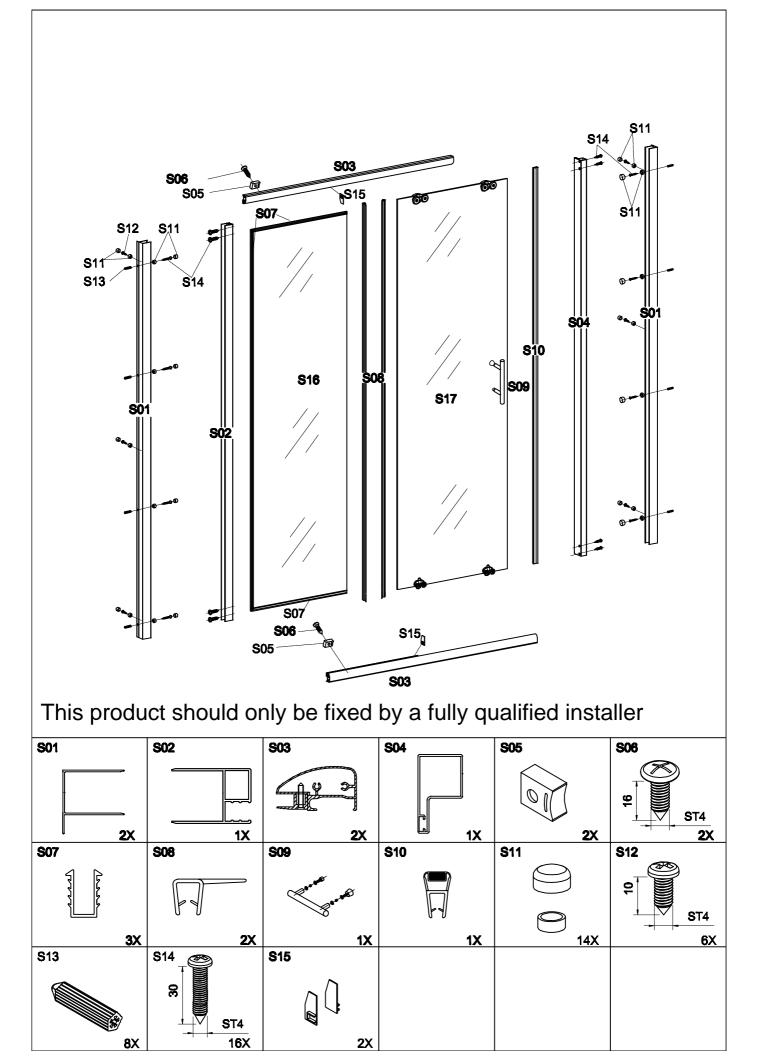

## **INSTALLATION MANUAL**



Eastbrook Road, Gloucester GL4 3DB Technical Helpline: 01452 317890 email: technical@eastbrookco.com

| Eastbrook Code | Adjustment | Eastbrook Code | Adjustment |
|----------------|------------|----------------|------------|
| 69.260         | 1620-1650  |                |            |



















## Cleaning & Maintenance

Don't clean the shower enclosure with irritant detergent such as alcohol, bleach or other chemical cleaners.

Only clean with warm soapy water.

After the installation is completed, should you find that there is notable noise when the glass door moves, you may add a small quantity of lubricant onto the roller wheel, slipping hook and the track.

Helpline: 01452 317890