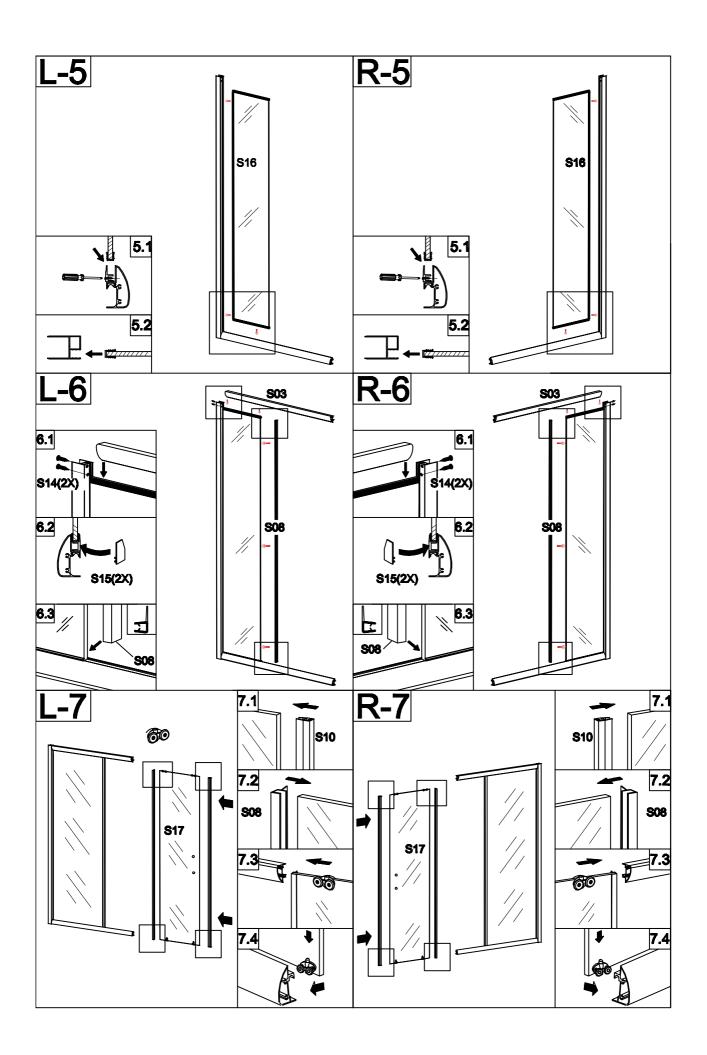

## **INSTALLATION MANUAL**



Eastbrook Road, Gloucester GL4 3DB Technical Helpline: 01452 317890 email: technical@eastbrookco.com

| Eastbrook Code | Adjustment | Eastbrook Code | Adjustment |
|----------------|------------|----------------|------------|
| 69.260         | 1620-1650  |                |            |



















## Cleaning & Maintenance

Don't clean the shower enclosure with irritant detergent such as alcohol, bleach or other chemical cleaners.

Only clean with warm soapy water.

After the installation is completed, should you find that there is notable noise when the glass door moves, you may add a small quantity of lubricant onto the roller wheel, slipping hook and the track.

Helpline: 01452 317890