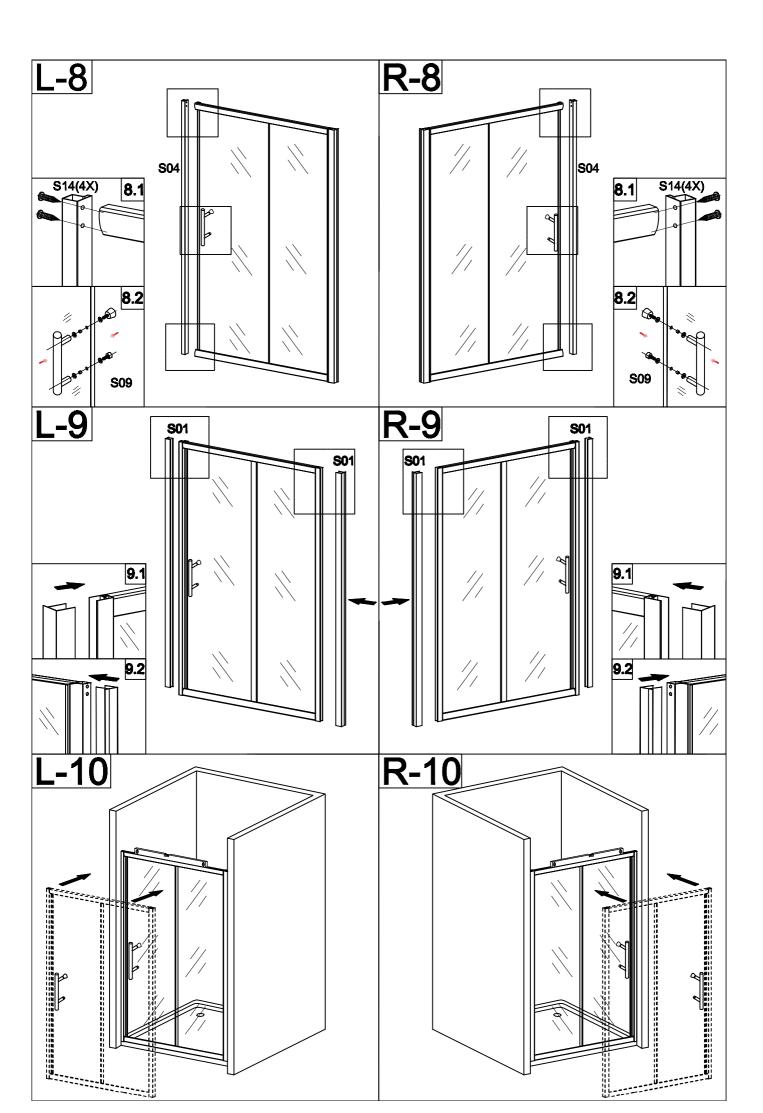

## **INSTALLATION MANUAL**



Eastbrook Road, Gloucester GL4 3DB Technical Helpline: 01452 317890 email: technical@eastbrookco.com

| Eastbrook Code | Adjustment | Eastbrook Code | Adjustment |
|----------------|------------|----------------|------------|
| 69.260         | 1620-1650  |                |            |



















## Cleaning & Maintenance

Don't clean the shower enclosure with irritant detergent such as alcohol, bleach or other chemical cleaners.

Only clean with warm soapy water.

After the installation is completed, should you find that there is notable noise when the glass door moves, you may add a small quantity of lubricant onto the roller wheel, slipping hook and the track.

Helpline: 01452 317890