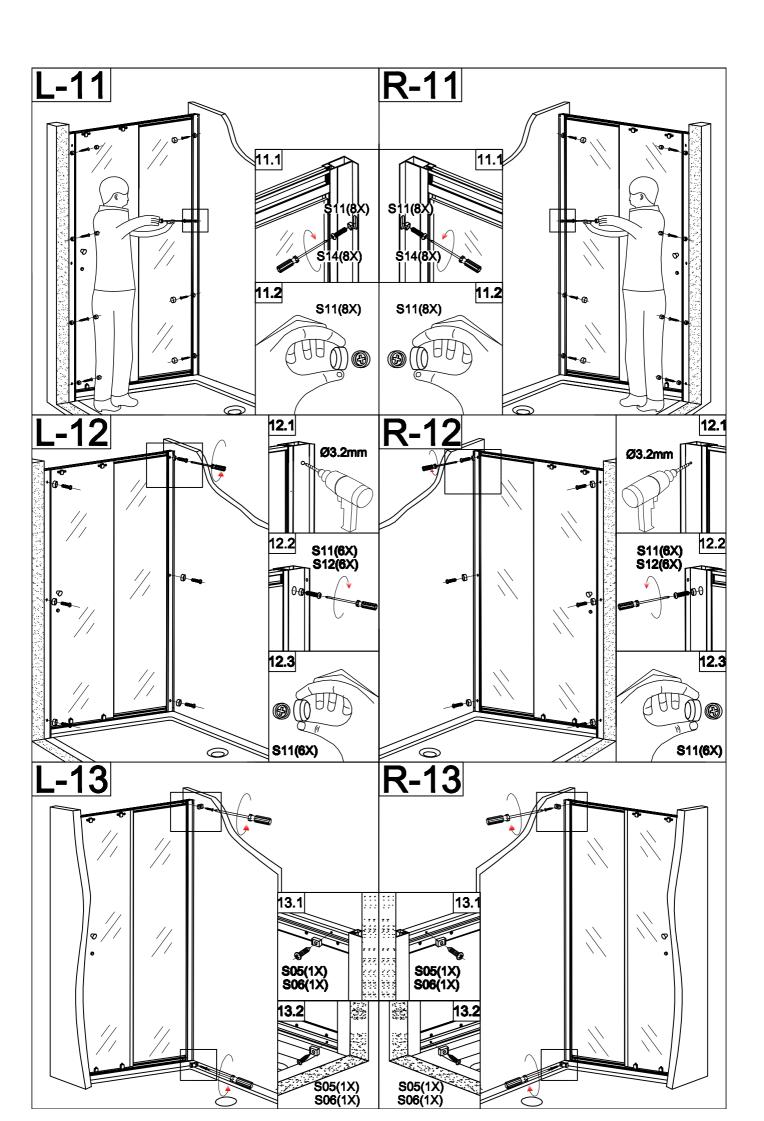

## **INSTALLATION MANUAL**



Eastbrook Road, Gloucester GL4 3DB Technical Helpline: 01452 317890 email: technical@eastbrookco.com

| Eastbrook Code | Adjustment | Eastbrook Code | Adjustment |
|----------------|------------|----------------|------------|
| 69.260         | 1620-1650  |                |            |



















## Cleaning & Maintenance

Don't clean the shower enclosure with irritant detergent such as alcohol, bleach or other chemical cleaners.

Only clean with warm soapy water.

After the installation is completed, should you find that there is notable noise when the glass door moves, you may add a small quantity of lubricant onto the roller wheel, slipping hook and the track.

Helpline: 01452 317890