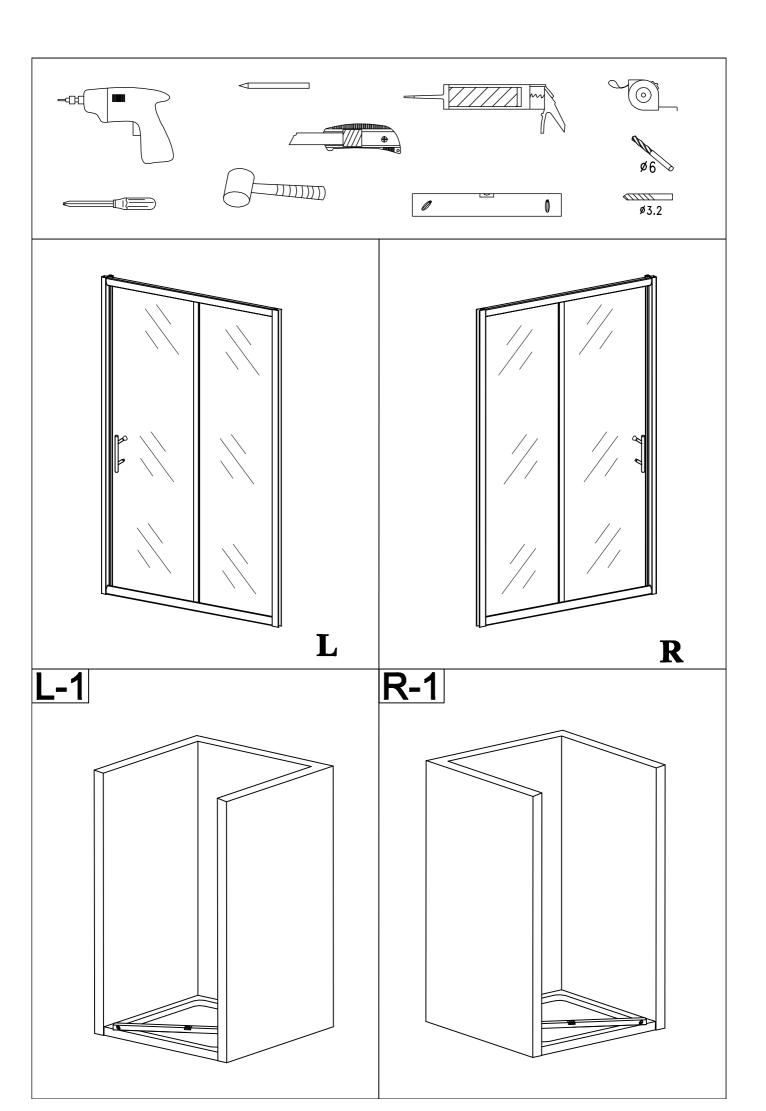

## **INSTALLATION MANUAL**



Eastbrook Road, Gloucester GL4 3DB Technical Helpline: 01452 317890 email: technical@eastbrookco.com

| Eastbrook Code | Adjustment | Eastbrook Code | Adjustment |
|----------------|------------|----------------|------------|
| 69.260         | 1620-1650  |                |            |



















## Cleaning & Maintenance

Don't clean the shower enclosure with irritant detergent such as alcohol, bleach or other chemical cleaners.

Only clean with warm soapy water.

After the installation is completed, should you find that there is notable noise when the glass door moves, you may add a small quantity of lubricant onto the roller wheel, slipping hook and the track.

Helpline: 01452 317890