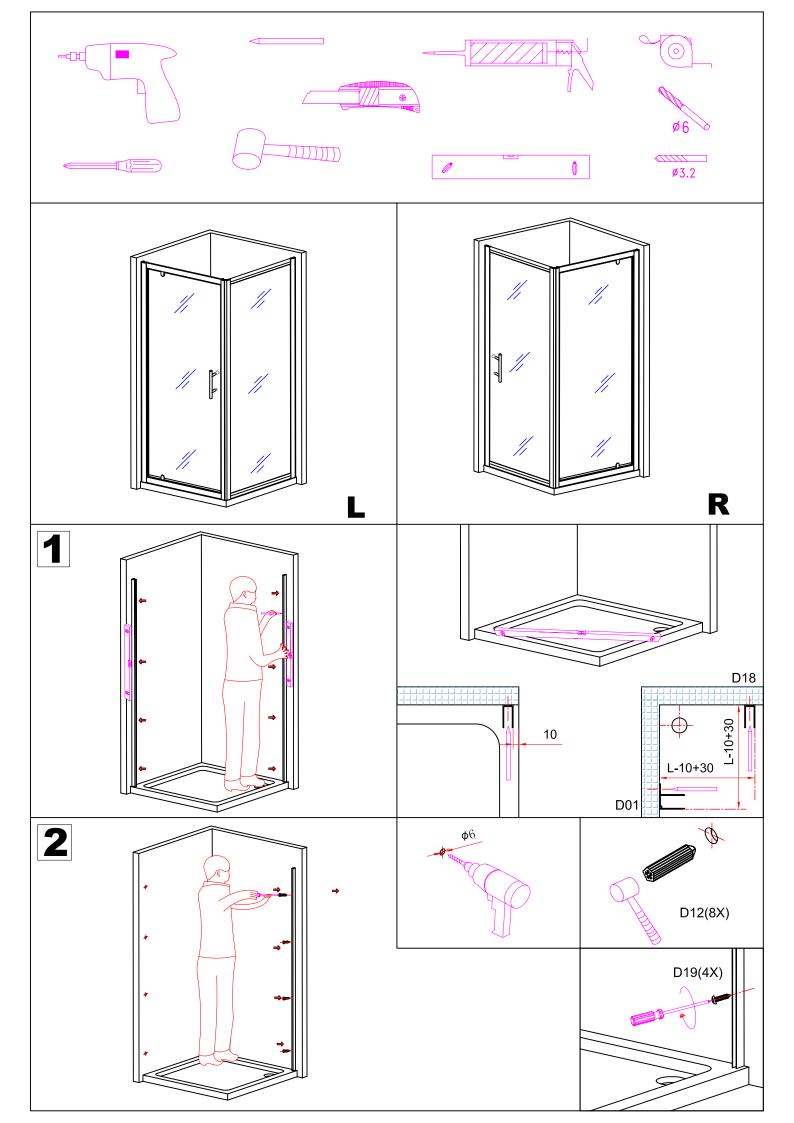

## **INSTALLATION MANUAL**



Eastbrook

| Eastbrook Code | Adjustment | Eastbrook Code | Adjustment |
|----------------|------------|----------------|------------|
| 69.0082        | 655-695    | 69.0083        | 715-755    |
| 69.0084        | 755-795    | 69.0085        | 855-895    |
|                |            |                |            |













## Cleaning & Maintenance

Don't clean the shower enclosure with irritant detergent such as alcohol, bleach or other chemical cleaners.

Only clean with warm soapy water.

After the installation is completed, should you find that there is notable noise when the glass door moves, you may add a small quantity of lubricant onto the roller wheel, slipping hook and the track.

Helpline: 01452 317890