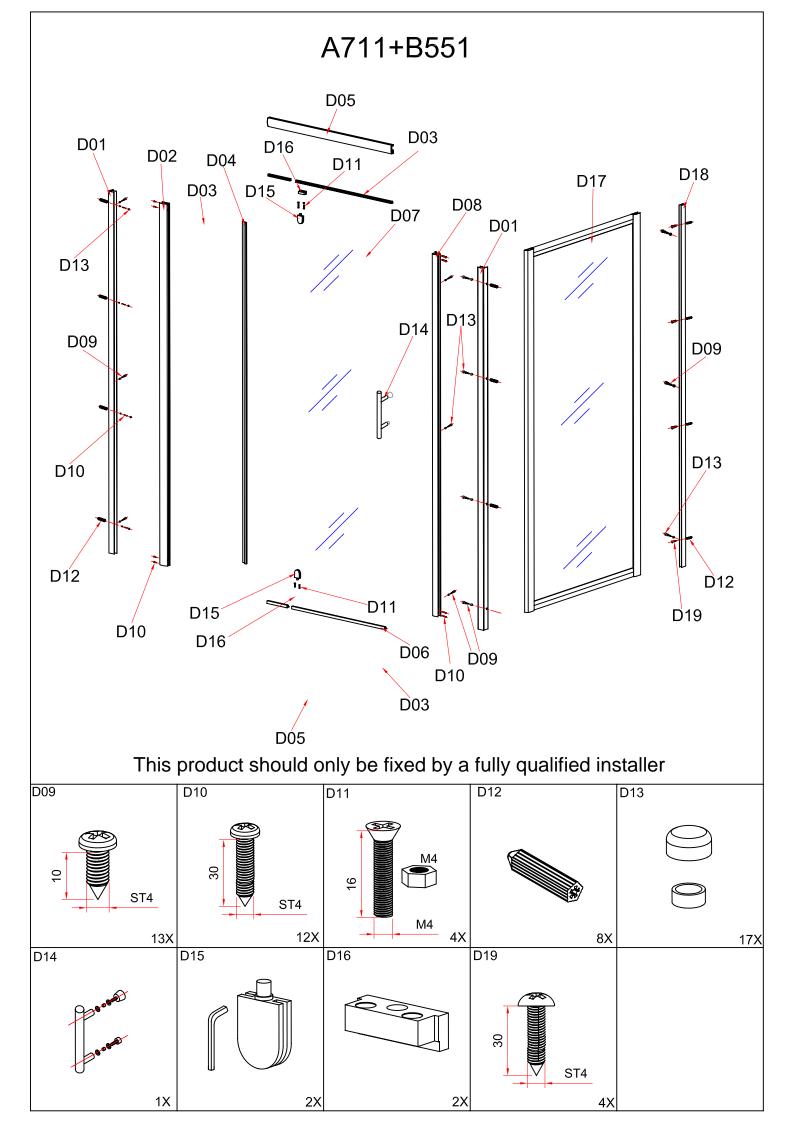

## **INSTALLATION MANUAL**



Eastbrook

| Eastbrook Code | Adjustment | Eastbrook Code | Adjustment |
|----------------|------------|----------------|------------|
| 69.0082        | 655-695    | 69.0083        | 715-755    |
| 69.0084        | 755-795    | 69.0085        | 855-895    |
|                |            |                |            |













## Cleaning & Maintenance

Don't clean the shower enclosure with irritant detergent such as alcohol, bleach or other chemical cleaners.

Only clean with warm soapy water.

After the installation is completed, should you find that there is notable noise when the glass door moves, you may add a small quantity of lubricant onto the roller wheel, slipping hook and the track.

Helpline: 01452 317890