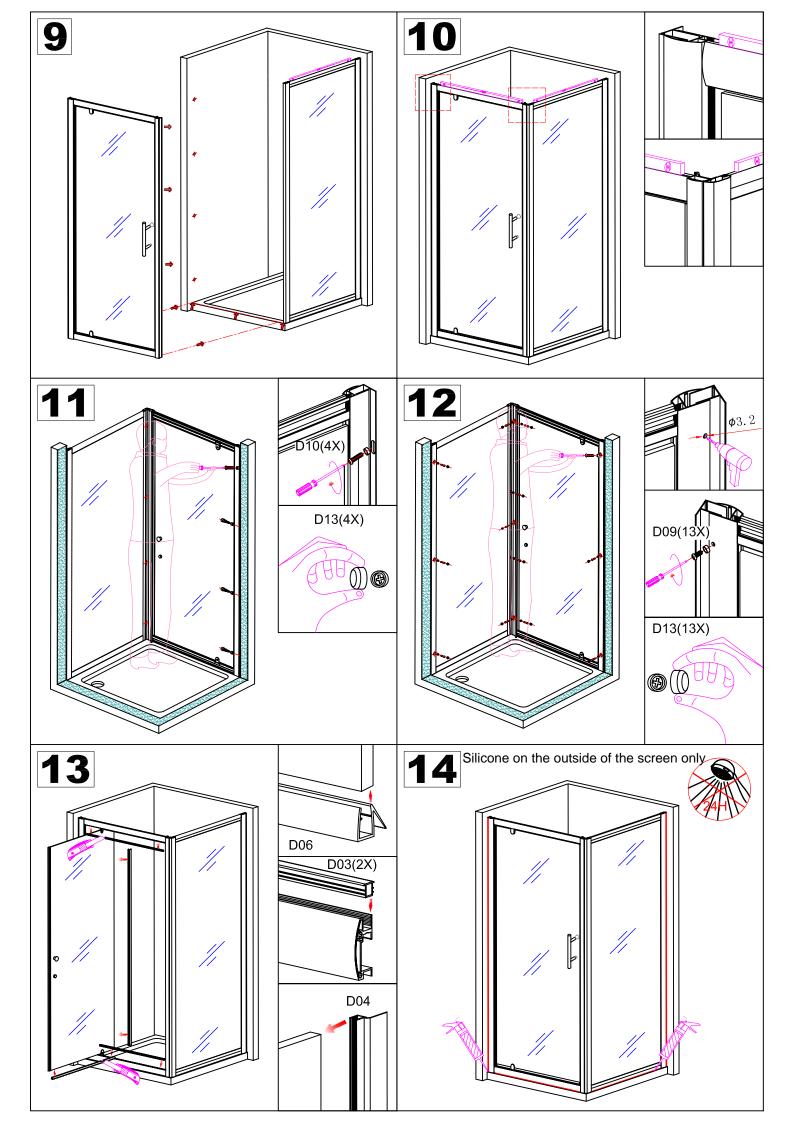

## **INSTALLATION MANUAL**



Eastbrook

| Eastbrook Code | Adjustment | Eastbrook Code | Adjustment |
|----------------|------------|----------------|------------|
| 69.0082        | 655-695    | 69.0083        | 715-755    |
| 69.0084        | 755-795    | 69.0085        | 855-895    |
|                |            |                |            |













## Cleaning & Maintenance

Don't clean the shower enclosure with irritant detergent such as alcohol, bleach or other chemical cleaners.

Only clean with warm soapy water.

After the installation is completed, should you find that there is notable noise when the glass door moves, you may add a small quantity of lubricant onto the roller wheel, slipping hook and the track.

Helpline: 01452 317890