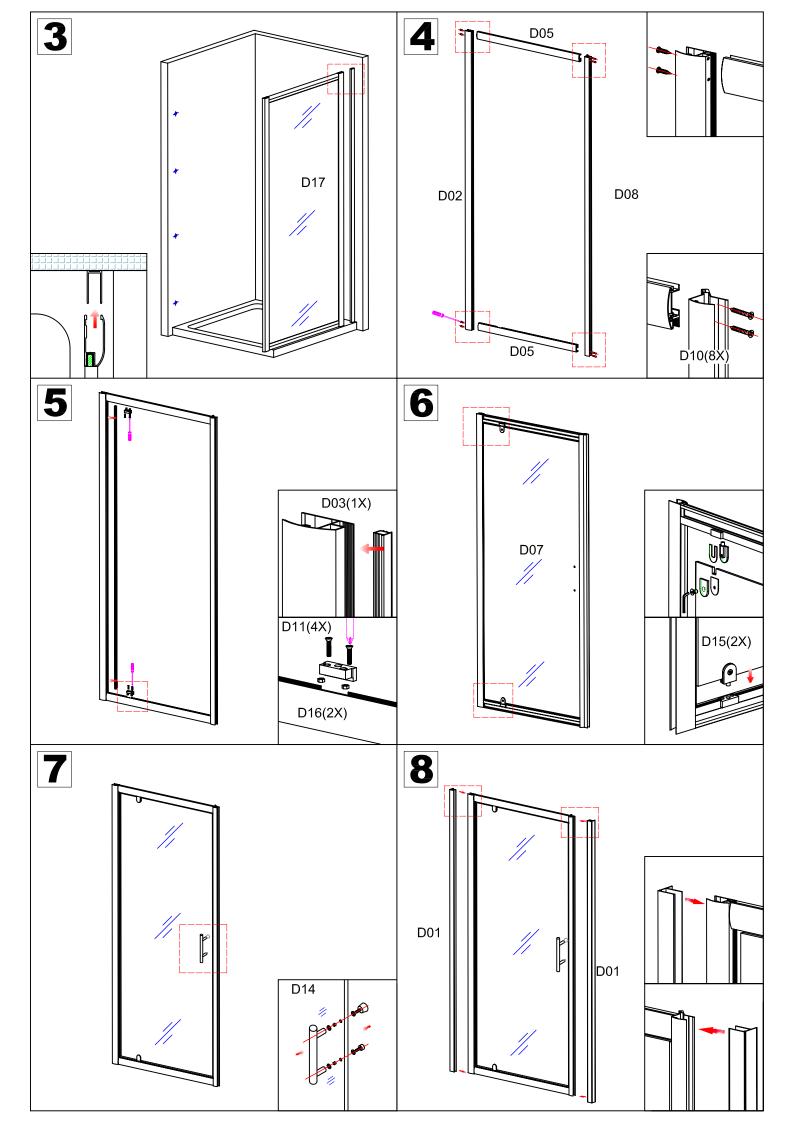

## **INSTALLATION MANUAL**



Eastbrook

| Eastbrook Code | Adjustment | Eastbrook Code | Adjustment |
|----------------|------------|----------------|------------|
| 69.0082        | 655-695    | 69.0083        | 715-755    |
| 69.0084        | 755-795    | 69.0085        | 855-895    |
|                |            |                |            |













## Cleaning & Maintenance

Don't clean the shower enclosure with irritant detergent such as alcohol, bleach or other chemical cleaners.

Only clean with warm soapy water.

After the installation is completed, should you find that there is notable noise when the glass door moves, you may add a small quantity of lubricant onto the roller wheel, slipping hook and the track.

Helpline: 01452 317890