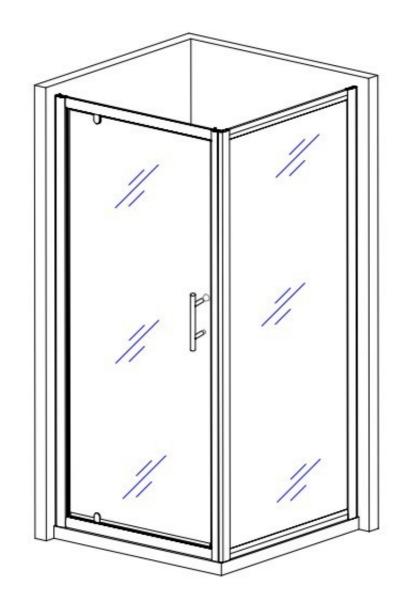

## **INSTALLATION MANUAL**



Eastbrook

| Eastbrook Code | Adjustment | Eastbrook Code | Adjustment |
|----------------|------------|----------------|------------|
| 69.0082        | 655-695    | 69.0083        | 715-755    |
| 69.0084        | 755-795    | 69.0085        | 855-895    |
|                |            |                |            |













## Cleaning & Maintenance

Don't clean the shower enclosure with irritant detergent such as alcohol, bleach or other chemical cleaners.

Only clean with warm soapy water.

After the installation is completed, should you find that there is notable noise when the glass door moves, you may add a small quantity of lubricant onto the roller wheel, slipping hook and the track.

Helpline: 01452 317890