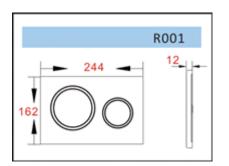

### 73.0006 R Series Flush Plate Chrome R001



# Eastbrook

Eastbrook Road, Gloucester GL4 3DB Technical Helpline: 01452 317890 email: technical@eastbrookco.com

## **Application Purpose**

- For dual flush
- For front actuation
- For installation element all MORAQ concealed systems

#### **Product Details**

| Actuation force  | < 20 N            |
|------------------|-------------------|
| Product material | ABS plastic       |
| Lifetime         | Min. 200,000times |

# Scope Of Delivery

- Mounting frame
- 2 actuator knobs
- Push buttons
- Actuator support bracket
- Fastening screws and security screw,
- Individually boxed

#### Customised

• Customer color or design is approval