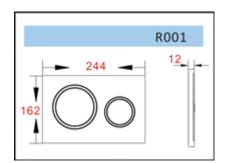

# Eastbrook

Eastbrook Road, Gloucester GL4 3DB Technical Helpline: 01452 317890 email: technical@eastbrookco.com

# **Application Purpose**

- For dual flush
- For front actuation
- For installation element all MORAQ concealed systems

## **Product Details**

| Actuation force  | < 20 N            |
|------------------|-------------------|
| Product material | ABS plastic       |
| Lifetime         | Min. 200,000times |

# **Scope Of Delivery**

- Mounting frame
- 2 actuator knobs
- Push buttons
- Actuator support bracket
- Fastening screws and security screw,
- Individually boxed

### Customised

• Customer color or design is approval