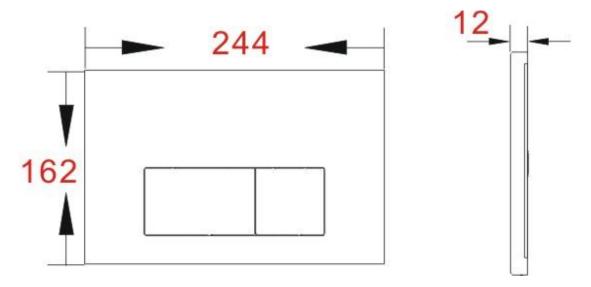

Eastbrook Road, Gloucester GL4 3DB Technical Helpline: 01452 317890 email: technical@eastbrookco.com

73.0009 V Series Flush Plate V001 Chrome Actuator plate Vodka30 Colorful designed