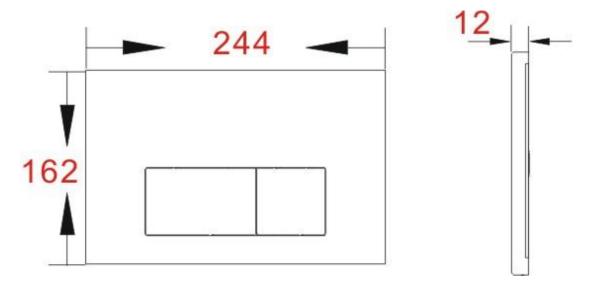

## 73.0011 V Series Flush Plate V001 Black Chrome Actuator plate Vodka30 Colorful designed