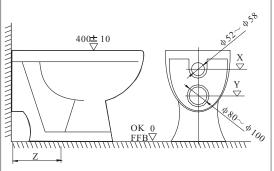

2

Measure the height from the centre of fill pipe to the floor X, the height from the centre of flush pipe to the floor Y before install.

 $Examples\ of\ types\ of\ installation$ 

3.

- (1) Fit partion wall spacer to hidden cistern;
- (2) Batten walls in position required by your installation
- (3) Attach cistern bracket to battens