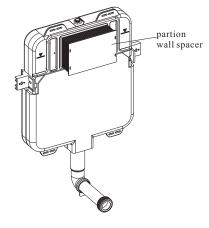

2

Measure the height from the centre of fill pipe to the floor X, the height from the centre of flush pipe to the floor Y before install.

 $Examples\ of\ types\ of\ installation$ 

3.

- (1) Fit partion wall spacer to hidden cistern;
- (2) Batten walls in position required by your installation
- (3) Attach cistern bracket to battens