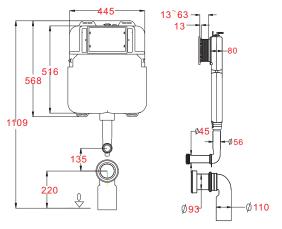

## 1. Dimensions

Flush plate and soil pipe are not supplied

Height of soil outlet is depended on choosen pan

Eastbrook Road, Gloucester GL4 3DB Technical Helpline: 01452 317890 email: technical@eastbrookco.com