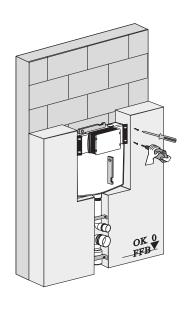

2

Measure the height from the centre of fill pipe to the floor X, the height from the centre of flush pipe to the floor Y before install.

 $Examples\ of\ types\ of\ installation$ 

3.

- (1) Fit partion wall spacer to hidden cistern;
- (2) Batten walls in position required by your installation
- (3) Attach cistern bracket to battens