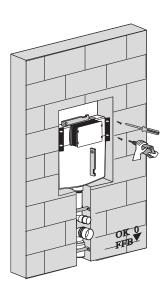

2

Measure the height from the centre of fill pipe to the floor X, the height from the centre of flush pipe to the floor Y before install.

 $Examples\ of\ types\ of\ installation$ 

3.

- (1) Fit partion wall spacer to hidden cistern;
- (2) Batten walls in position required by your installation
- (3) Attach cistern bracket to battens