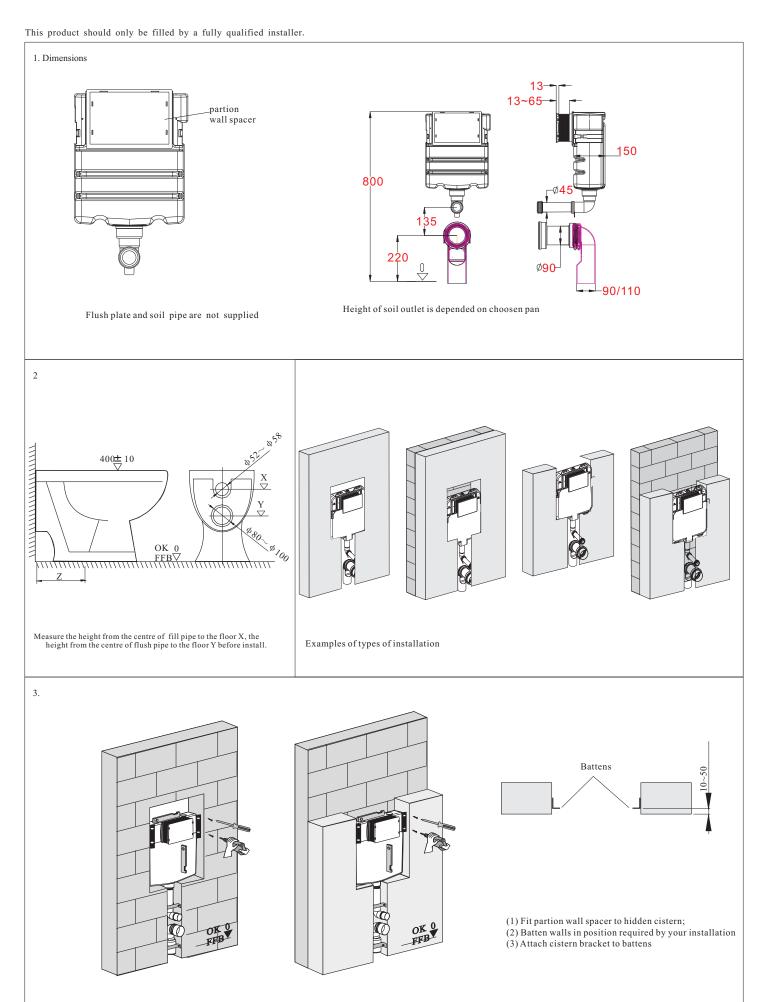

## **Eastbrook**

This product should only be filled by a fully qualified installer.

## 1. Dimensions

Flush plate and soil pipe are not supplied

Height of soil outlet is depended on choosen pan

Eastbrook Road, Gloucester GL4 3DB Technical Helpline: 01452 317890 email: technical@eastbrookco.com

2

Measure the height from the centre of fill pipe to the floor X, the height from the centre of flush pipe to the floor Y before install.

 $Examples\ of\ types\ of\ installation$ 

3.

- (1) Fit partion wall spacer to hidden cistern;
- (2) Batten walls in position required by your installation
- (3) Attach cistern bracket to battens