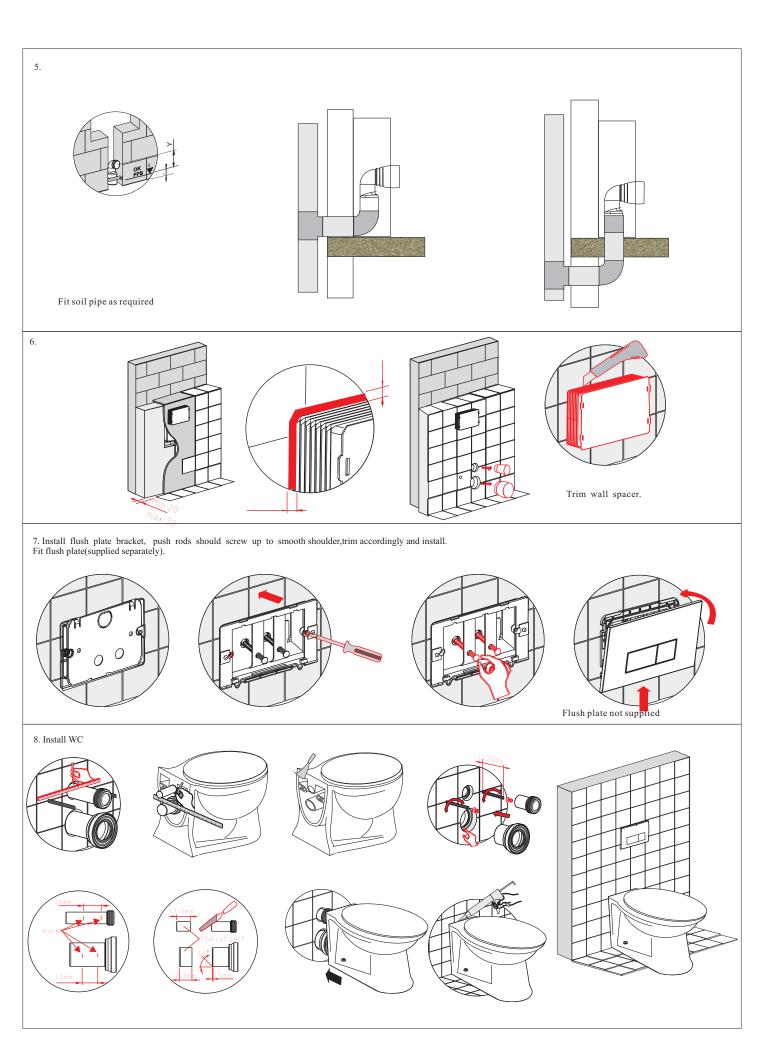

## **Product Installation**

## **Eastbrook**

This product should only be filled by a fully qualified installer.

## 1. Dimensions

Flush plate and soil pipe are not supplied

Height of soil outlet is depended on choosen pan

Eastbrook Road, Gloucester GL4 3DB Technical Helpline: 01452 317890 email: technical@eastbrookco.com

2

Measure the height from the centre of fill pipe to the floor X, the height from the centre of flush pipe to the floor Y before install.

 $Examples\ of\ types\ of\ installation$ 

3.

- (1) Fit partion wall spacer to hidden cistern;
- (2) Batten walls in position required by your installation
- (3) Attach cistern bracket to battens