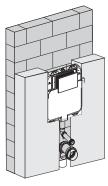

2

Measure the height from the centre of fill pipe to the floor X, the height from the centre of flush pipe to the floor Y before install.

 $Examples\ of\ types\ of\ installation$ 

3.

- (1) Fit partion wall spacer to hidden cistern;
- (2) Batten walls in position required by your installation
- (3) Attach cistern bracket to battens