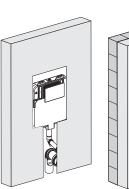

2

Measure the height from the centre of fill pipe to the floor X, the height from the centre of flush pipe to the floor Y before install.

 $Examples\ of\ types\ of\ installation$ 

3.

- (1) Fit partion wall spacer to hidden cistern;
- (2) Batten walls in position required by your installation
- (3) Attach cistern bracket to battens