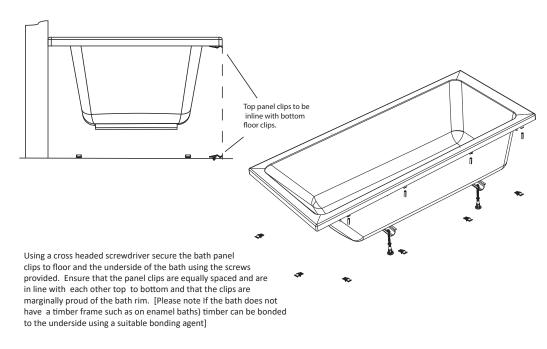

3. Carefully fit the bath panel to the bath by gently pushing the bath panel into place. Ensure that the bath panel is firmly held in place with the bath panel clips.

If required silicon down the walls to create a seal