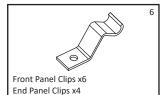

## Panel Fittings:

Components shown below are supplied with the front panel (quantities dependant on panel type).