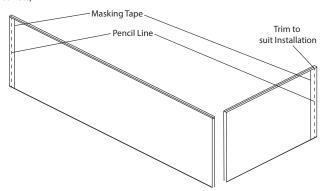

## Panel Installation Instructions

1. Please note bath shown without bath supports for illustration purposes.

2. Using a tape measure carefully measure the bath to which the panel is to be fitted. Place some masking tape at both ends of the bath panel and using a pencil carefully mark out the correct sizes required to suit the bath. Using a fine toothed saw, cut the panel to the required sizes. You may wish to clean the cut edges with a fine wet and dry paper. (NOTE! before cutting check to ensure the sizes are correct)

## Panel Fittings:

Components shown below are supplied with the front panel (quantities dependant on panel type).