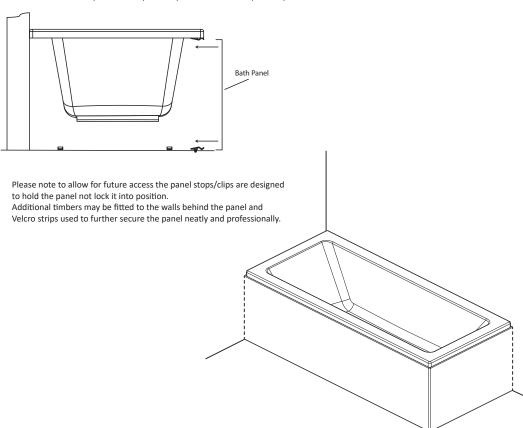

3. Carefully fit the bath panel to the bath by gently pushing the bath panel into place. Ensure that the bath panel is firmly held in place with the bath panel clips.

If required silicon down the walls to create a seal