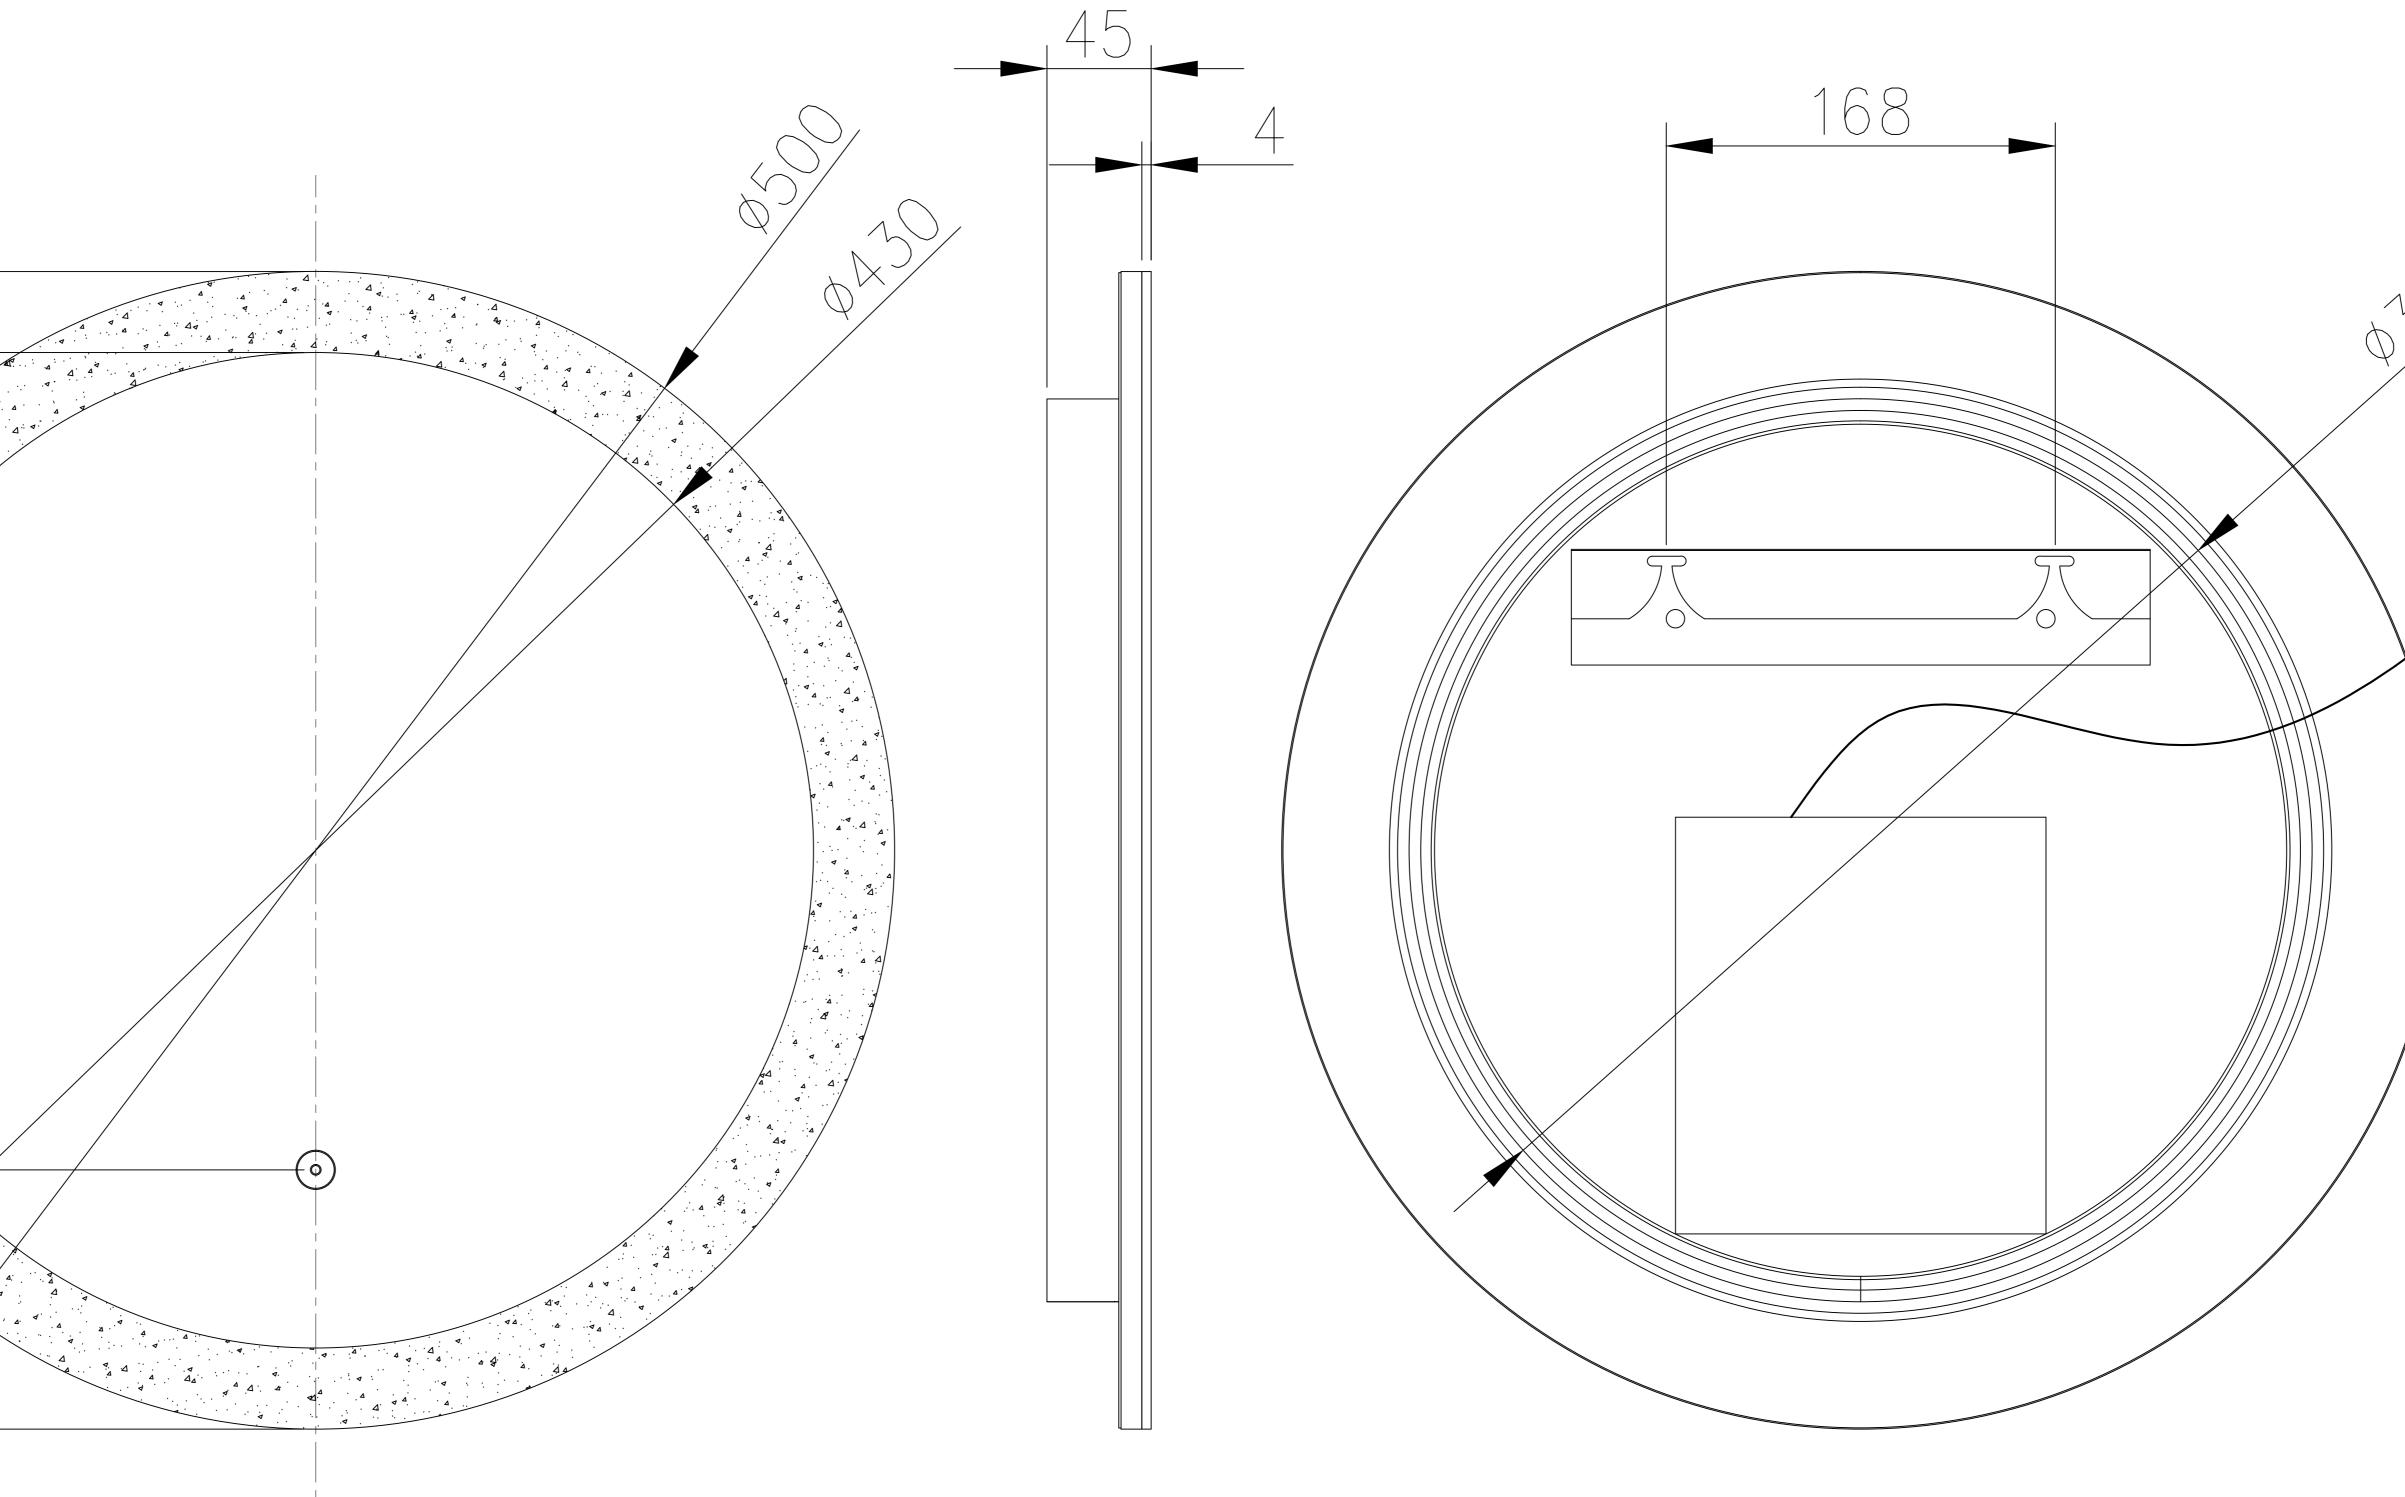

| <ul> <li>Critical<br/>Dimension</li> <li>Most important<br/>dimensions</li> </ul> | Tolerance<br>grade not<br>noted | Basic size                            | 0 < a≤120(4.72") | 120(4.72") < a | Note the Angle<br>tolerance |     |
|-----------------------------------------------------------------------------------|---------------------------------|---------------------------------------|------------------|----------------|-----------------------------|-----|
|                                                                                   |                                 | Tol Value                             | ±1.27(0.05")     | ±2.54(0.1")    |                             | ±1° |
|                                                                                   |                                 |                                       |                  |                |                             |     |
|                                                                                   |                                 |                                       |                  |                |                             |     |
|                                                                                   |                                 |                                       |                  |                |                             |     |
|                                                                                   |                                 |                                       |                  |                |                             |     |
|                                                                                   |                                 |                                       |                  |                |                             |     |
|                                                                                   |                                 | 1                                     |                  |                |                             |     |
|                                                                                   |                                 |                                       |                  | <              |                             | _   |
|                                                                                   |                                 |                                       |                  |                |                             |     |
|                                                                                   |                                 |                                       |                  |                |                             |     |
|                                                                                   |                                 |                                       |                  |                |                             |     |
|                                                                                   |                                 |                                       |                  |                |                             |     |
|                                                                                   |                                 |                                       |                  |                |                             |     |
|                                                                                   |                                 |                                       |                  |                |                             |     |
|                                                                                   |                                 | · · · · · · · · · · · · · · · · · · · |                  |                |                             |     |
|                                                                                   |                                 | · ]                                   |                  |                |                             |     |
|                                                                                   |                                 |                                       |                  |                |                             |     |
|                                                                                   | ŀ                               |                                       |                  | /2             |                             |     |
|                                                                                   |                                 |                                       |                  |                |                             |     |
|                                                                                   |                                 |                                       |                  |                |                             |     |
|                                                                                   |                                 |                                       |                  |                |                             |     |
|                                                                                   |                                 |                                       |                  |                |                             |     |
|                                                                                   |                                 |                                       |                  |                |                             |     |
|                                                                                   |                                 |                                       |                  |                |                             |     |
|                                                                                   |                                 |                                       |                  |                |                             |     |
|                                                                                   |                                 |                                       |                  |                |                             |     |
|                                                                                   |                                 |                                       |                  |                |                             |     |
|                                                                                   |                                 |                                       |                  |                |                             |     |
|                                                                                   |                                 |                                       |                  |                |                             |     |
|                                                                                   |                                 |                                       |                  |                |                             |     |
|                                                                                   |                                 |                                       |                  |                |                             |     |