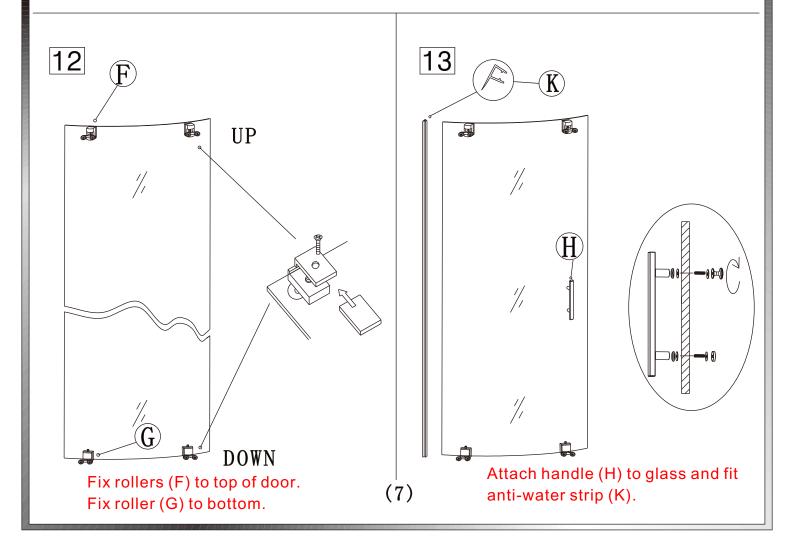

# PRODUCT SCHEMATIC DIAGRAM

Level and mark wall profile fixing holes.

Drill fixing holes with 6mm bit. Fix wall plugs (N).
Substitute for hollow wall fixings if installing onto a stud wall.

(5)

9

Fix in position with ST4\*30 (L) screws.

10

Adjust in profiles as required.

Drill frame with 3.2mm bit and secure to wall profiles with ST4\*12 (M) screws and washer (O).

14

Lift top roller onto top rail.

(8)