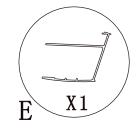

# PRODUCT SCHEMATIC DIAGRAM

Level and mark wall profile fixing holes.

Drill fixing holes with 6mm bit. Fix wall plugs (N).
Substitute for hollow wall fixings if installing onto a stud wall.

(5)

9

Fix in position with ST4\*30 (L) screws.