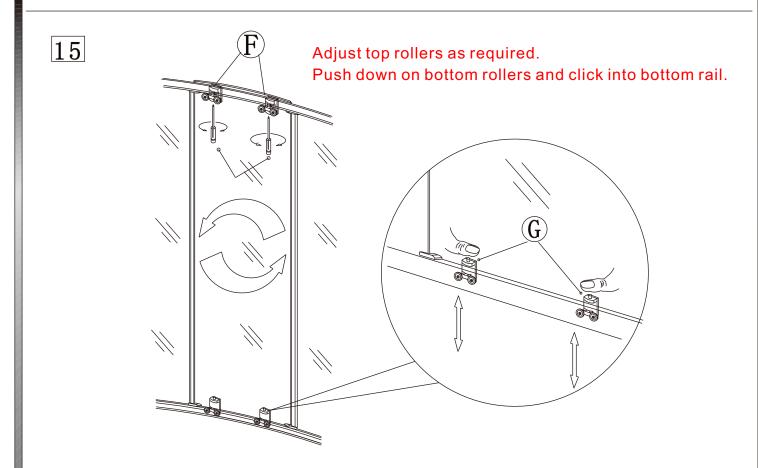

10

Adjust in profiles as required.

Drill frame with 3.2mm bit and secure to wall profiles with ST4\*12 (M) screws and washer (O).

14

Lift top roller onto top rail.

(8)