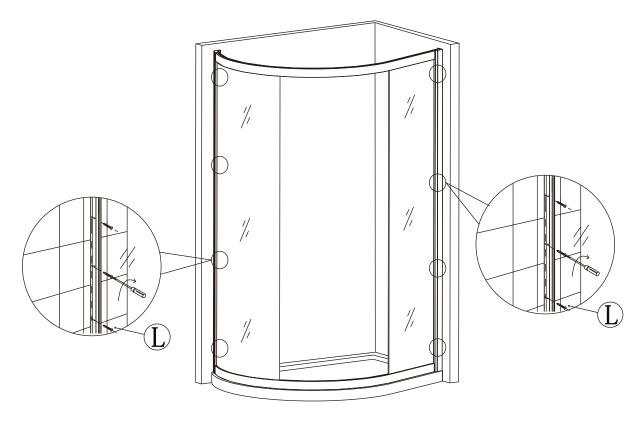

# PRODUCT SCHEMATIC DIAGRAM

Level and mark wall profile fixing holes.

Drill fixing holes with 6mm bit. Fix wall plugs (N).
Substitute for hollow wall fixings if installing onto a stud wall.

(5)

9

Fix in position with ST4\*30 (L) screws.