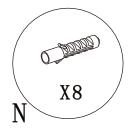

# PRODUCT SCHEMATIC DIAGRAM

Level and mark wall profile fixing holes.

Drill fixing holes with 6mm bit. Fix wall plugs (N).
Substitute for hollow wall fixings if installing onto a stud wall.

(5)

9

Fix in position with ST4\*30 (L) screws.