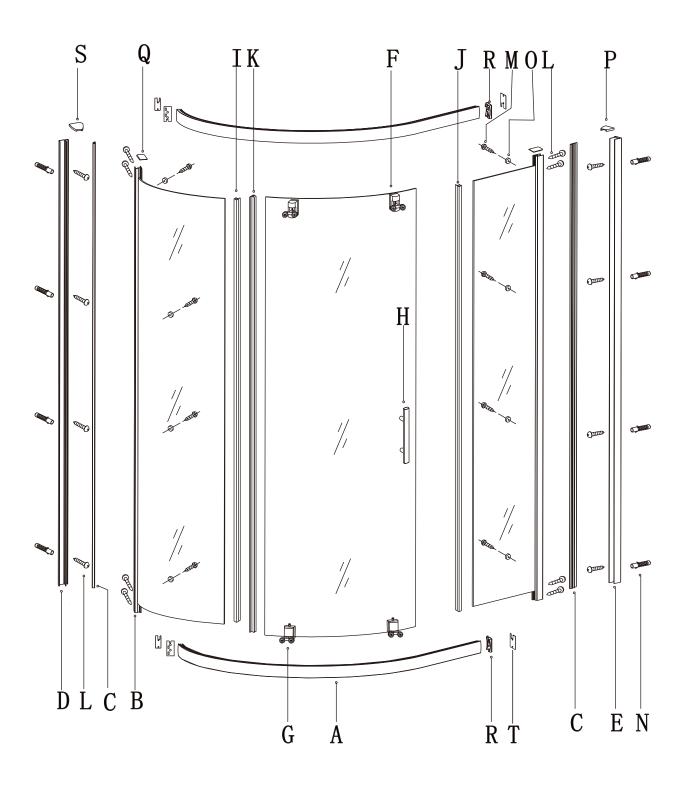

# PRODUCT SCHEMATIC DIAGRAM

Level and mark wall profile fixing holes.

Drill fixing holes with 6mm bit. Fix wall plugs (N).
Substitute for hollow wall fixings if installing onto a stud wall.

(5)

9

Fix in position with ST4\*30 (L) screws.