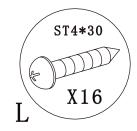

# PRODUCT SCHEMATIC DIAGRAM

Level and mark wall profile fixing holes.

Drill fixing holes with 6mm bit. Fix wall plugs (N).
Substitute for hollow wall fixings if installing onto a stud wall.

(5)

9

Fix in position with ST4\*30 (L) screws.