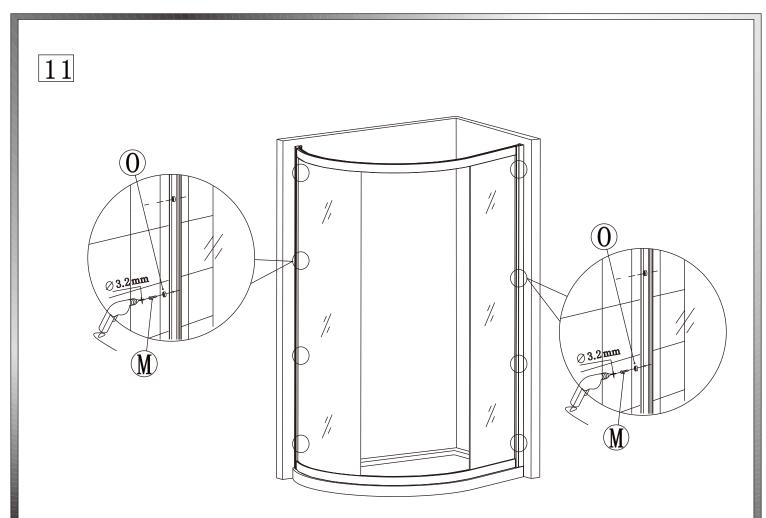

10

Adjust in profiles as required.

Drill frame with 3.2mm bit and secure to wall profiles with ST4\*12 (M) screws and washer (O).

14

Lift top roller onto top rail.

(8)