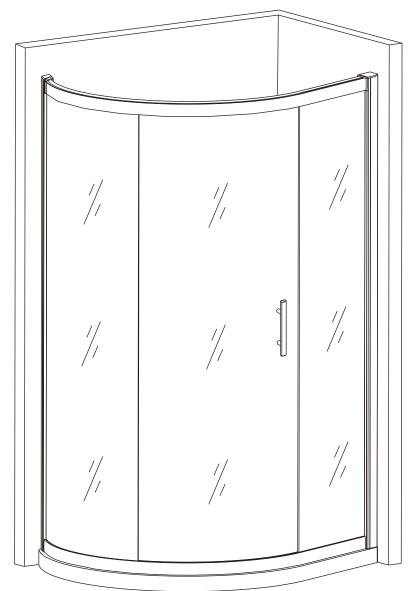

## VOLENTE SINGLE DOOR QUAD

| Eastbrook Code | Adjustment        |
|----------------|-------------------|
| 58.100         | 843-863/1165-1185 |

This product should only be fitted by a fully qualified installer.