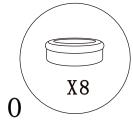

10

Adjust in profiles as required.

Drill frame with 3.2mm bit and secure to wall profiles with ST4\*12 (M) screws and washer (O).

14

Lift top roller onto top rail.

(8)