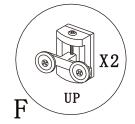

10

Adjust in profiles as required.

Drill frame with 3.2mm bit and secure to wall profiles with ST4\*12 (M) screws and washer (O).

14

Lift top roller onto top rail.

(8)