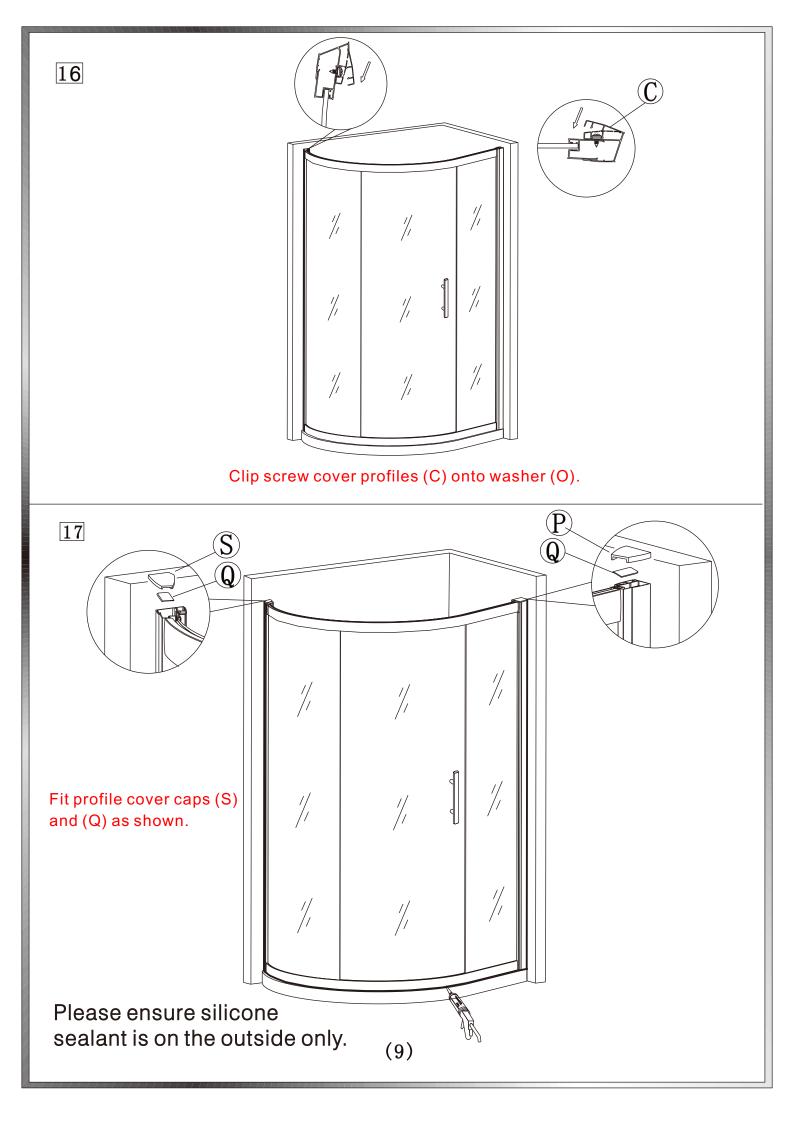

10

Adjust in profiles as required.

Drill frame with 3.2mm bit and secure to wall profiles with ST4\*12 (M) screws and washer (O).

14

Lift top roller onto top rail.

(8)