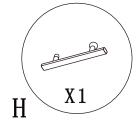

# PRODUCT SCHEMATIC DIAGRAM

Level and mark wall profile fixing holes.

Drill fixing holes with 6mm bit. Fix wall plugs (N).
Substitute for hollow wall fixings if installing onto a stud wall.

(5)

9

Fix in position with ST4\*30 (L) screws.