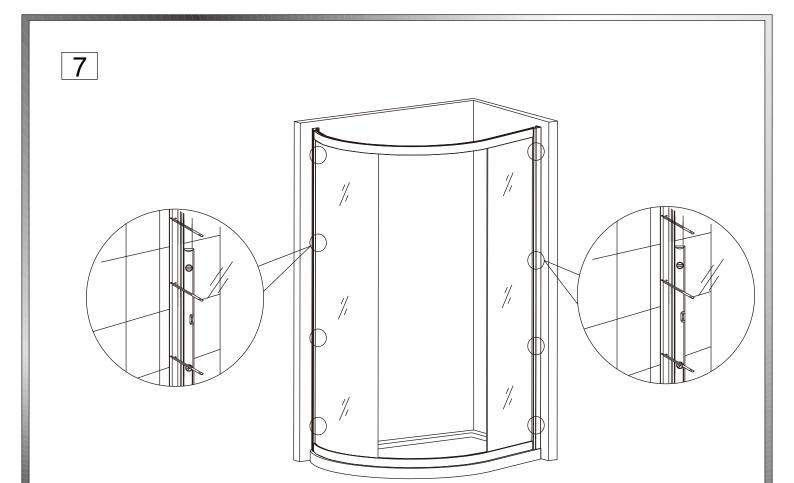

# PRODUCT SCHEMATIC DIAGRAM

Level and mark wall profile fixing holes.

Drill fixing holes with 6mm bit. Fix wall plugs (N).
Substitute for hollow wall fixings if installing onto a stud wall.

(5)

9

Fix in position with ST4\*30 (L) screws.