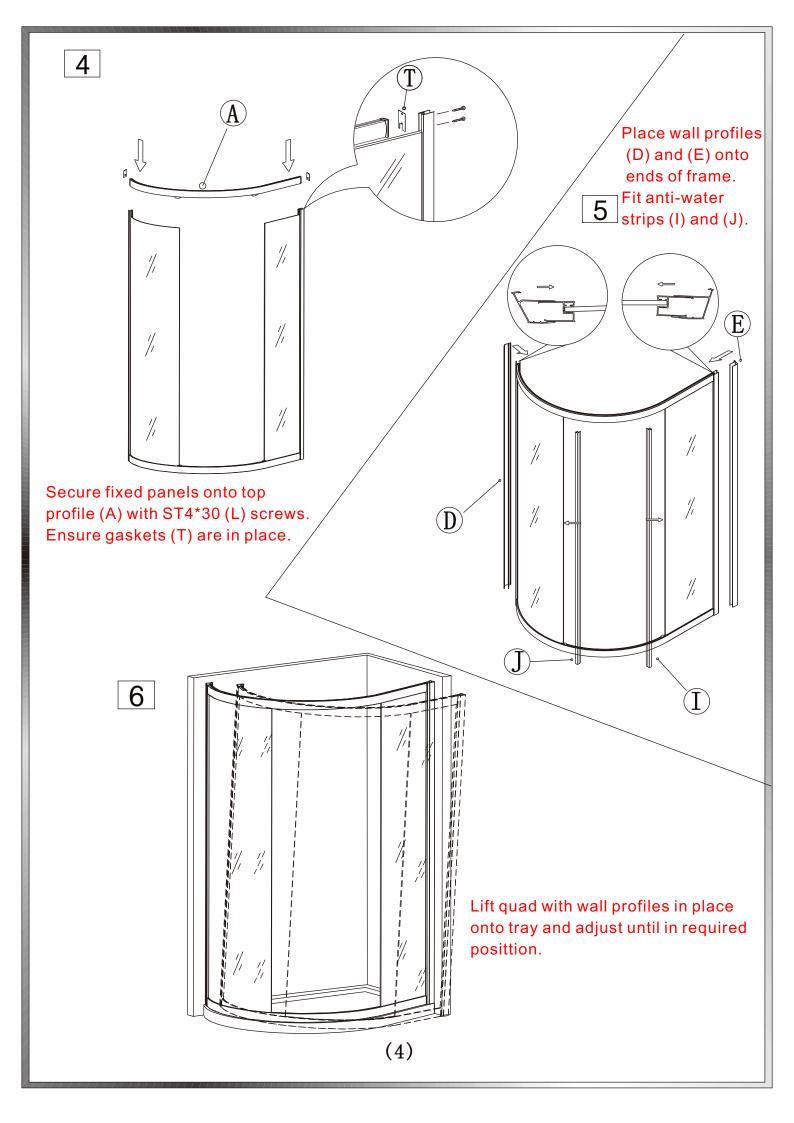

# PRODUCT SCHEMATIC DIAGRAM

Level and mark wall profile fixing holes.

Drill fixing holes with 6mm bit. Fix wall plugs (N).
Substitute for hollow wall fixings if installing onto a stud wall.

(5)

9

Fix in position with ST4\*30 (L) screws.

10

Adjust in profiles as required.

Drill frame with 3.2mm bit and secure to wall profiles with ST4\*12 (M) screws and washer (O).

14

Lift top roller onto top rail.

(8)