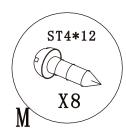

10

Adjust in profiles as required.

Drill frame with 3.2mm bit and secure to wall profiles with ST4\*12 (M) screws and washer (O).

14

Lift top roller onto top rail.

(8)