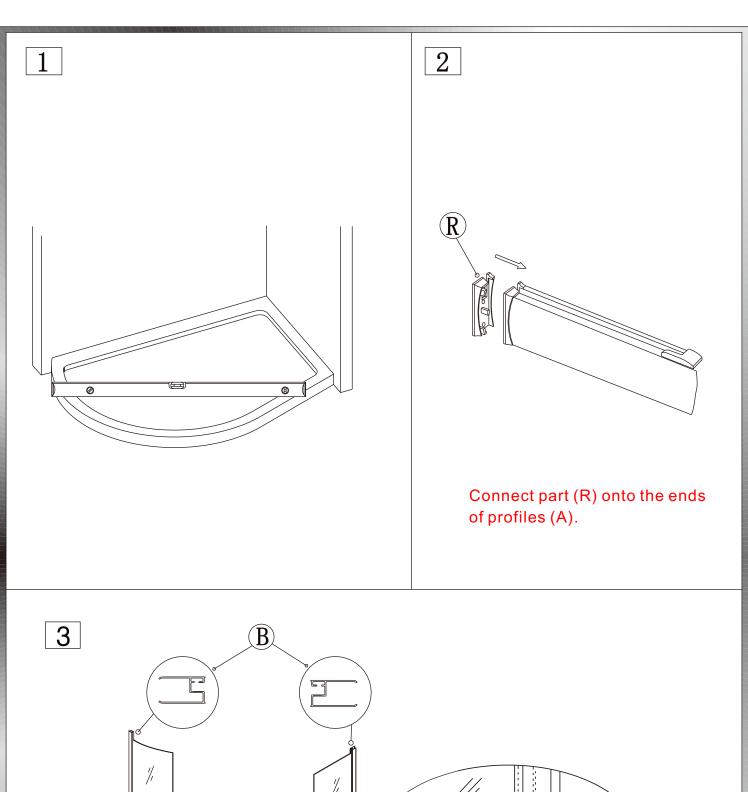

# PRODUCT SCHEMATIC DIAGRAM

Level and mark wall profile fixing holes.

Drill fixing holes with 6mm bit. Fix wall plugs (N).
Substitute for hollow wall fixings if installing onto a stud wall.

(5)

9

Fix in position with ST4\*30 (L) screws.