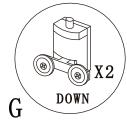

10

Adjust in profiles as required.

Drill frame with 3.2mm bit and secure to wall profiles with ST4\*12 (M) screws and washer (O).

14

Lift top roller onto top rail.

(8)