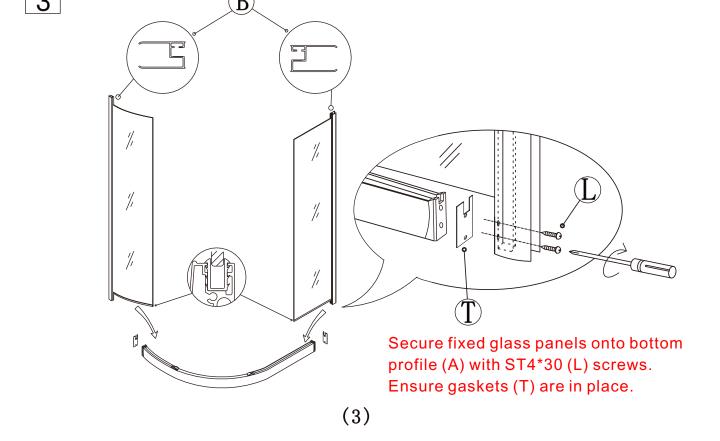

# PRODUCT SCHEMATIC DIAGRAM

Level and mark wall profile fixing holes.

Drill fixing holes with 6mm bit. Fix wall plugs (N).
Substitute for hollow wall fixings if installing onto a stud wall.

(5)

9

Fix in position with ST4\*30 (L) screws.