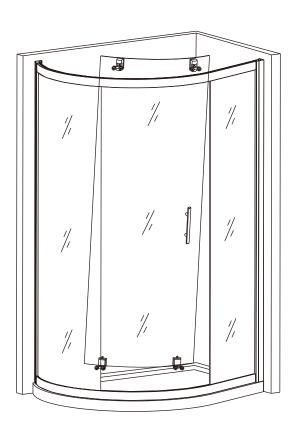

### VOLENTE SINGLE DOOR QUAD

| Eastbrook Code | Adjustment      |
|----------------|-----------------|
| 58.104         | 815-835/967-985 |

This product should only be fitted by a fully qualified installer.

## PRODUCT SCHEMATIC DIAGRAM

Level and mark wall profile fixing holes.

Drill fixing holes with 6mm bit. Fix wall plugs (N).
Substitute for hollow wall fixings if installing onto a stud wall.

(5)

9

Fix in position with ST4\*30 (L) screws.