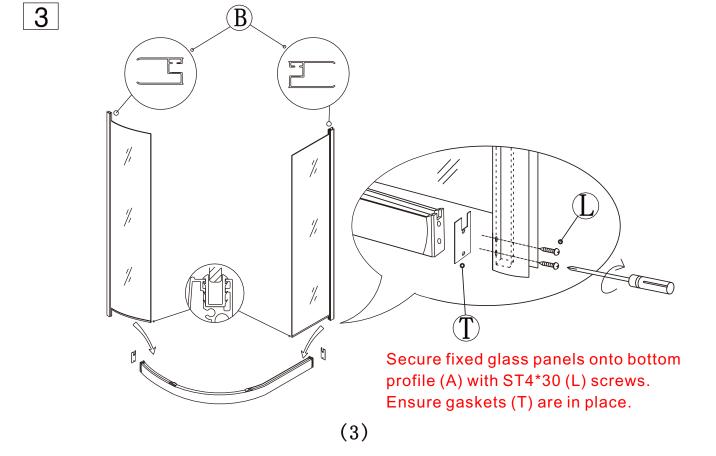

## PRODUCT SCHEMATIC DIAGRAM

Level and mark wall profile fixing holes.

Drill fixing holes with 6mm bit. Fix wall plugs (N).
Substitute for hollow wall fixings if installing onto a stud wall.

(5)

9

Fix in position with ST4\*30 (L) screws.