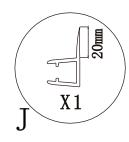

### VOLENTE SINGLE DOOR QUAD

| Eastbrook Code | Adjustment      |
|----------------|-----------------|
| 58.104         | 815-835/967-985 |

This product should only be fitted by a fully qualified installer.

## PRODUCT SCHEMATIC DIAGRAM

Level and mark wall profile fixing holes.

Drill fixing holes with 6mm bit. Fix wall plugs (N).
Substitute for hollow wall fixings if installing onto a stud wall.

(5)

9

Fix in position with ST4\*30 (L) screws.