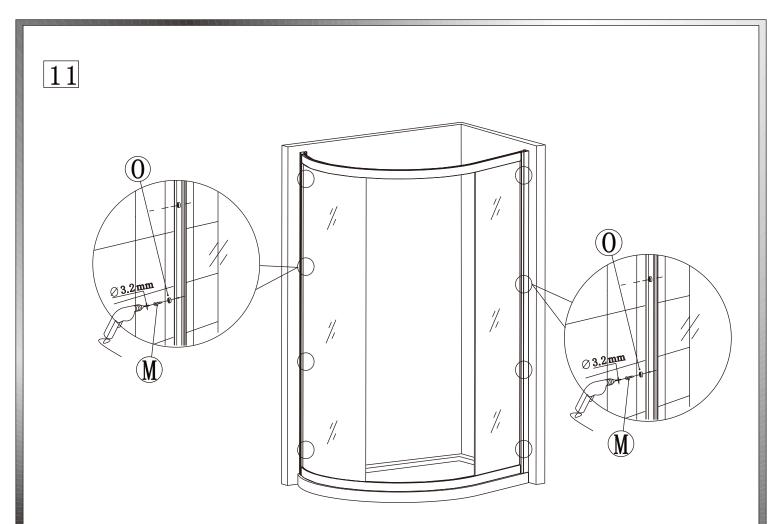

10

Adjust in profiles as required.

Drill frame with 3.2mm bit and secure to wall profiles with ST4\*12 (M) screws and washer (O).

14

Lift top roller onto top rail.

(8)