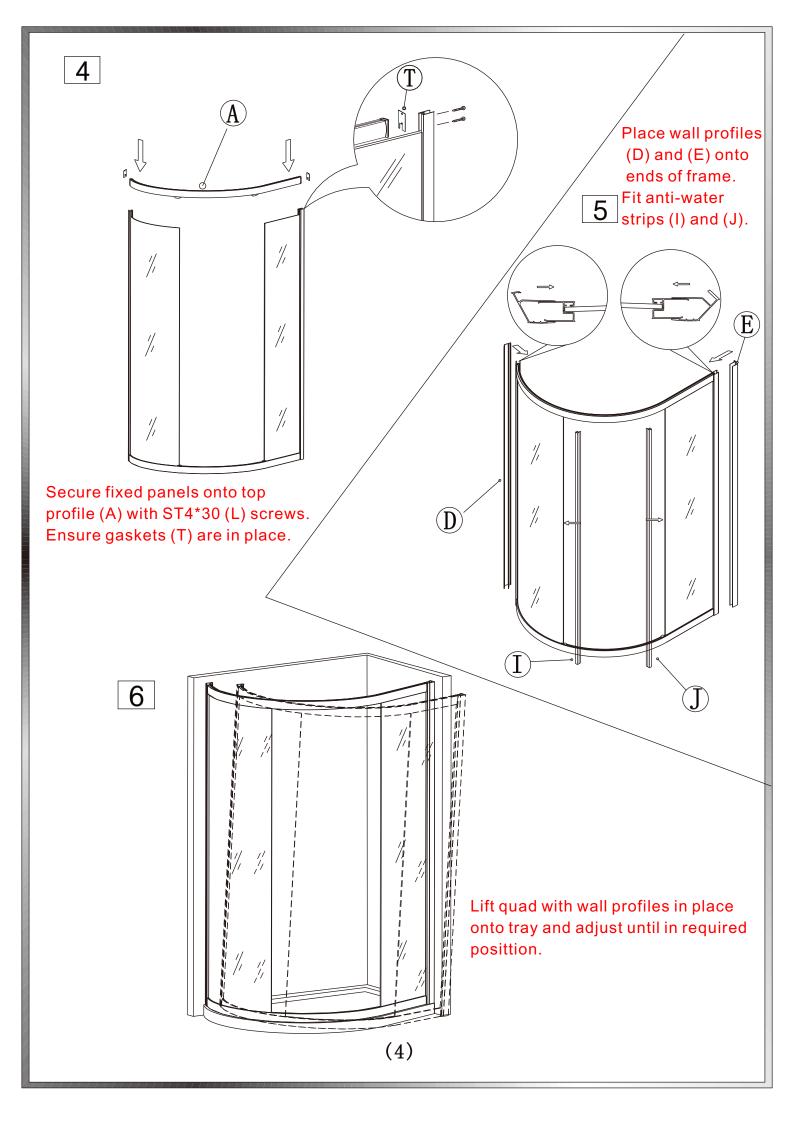

## PRODUCT SCHEMATIC DIAGRAM

Level and mark wall profile fixing holes.

Drill fixing holes with 6mm bit. Fix wall plugs (N).
Substitute for hollow wall fixings if installing onto a stud wall.

(5)

9

Fix in position with ST4\*30 (L) screws.

10

Adjust in profiles as required.

Drill frame with 3.2mm bit and secure to wall profiles with ST4\*12 (M) screws and washer (O).

14

Lift top roller onto top rail.

(8)