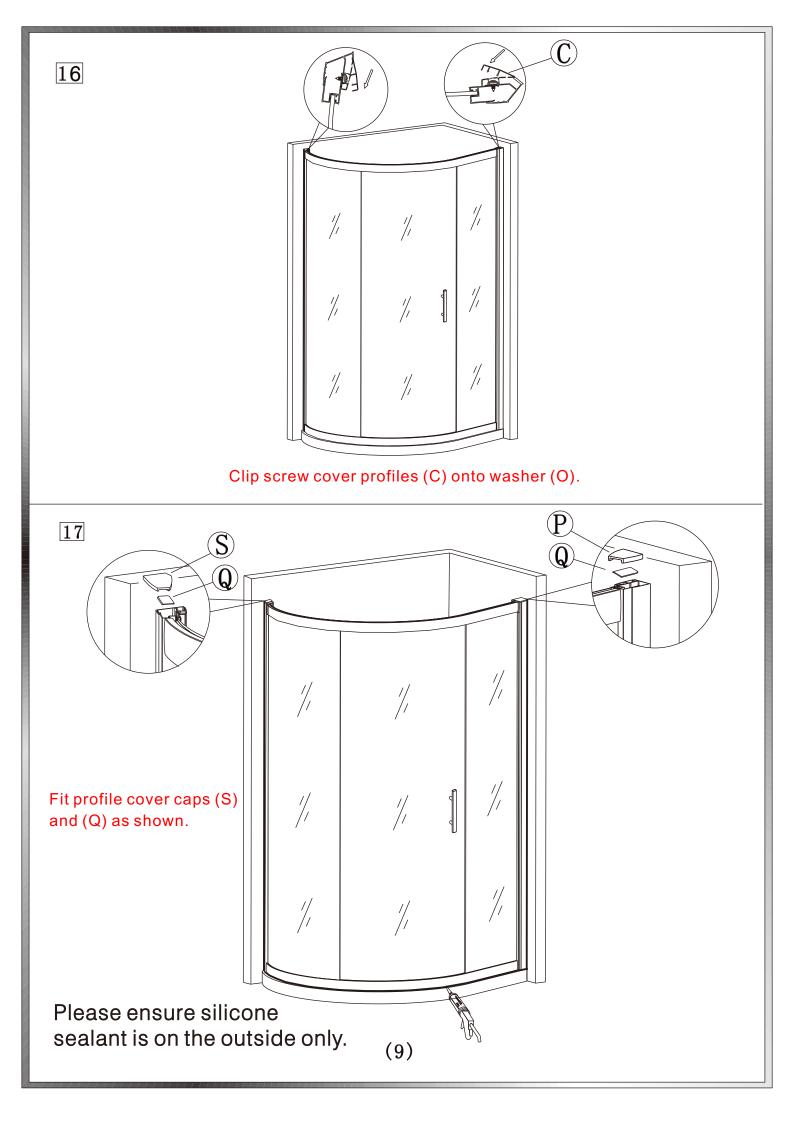

10

Adjust in profiles as required.

Drill frame with 3.2mm bit and secure to wall profiles with ST4\*12 (M) screws and washer (O).

14

Lift top roller onto top rail.

(8)