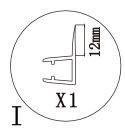

### VOLENTE SINGLE DOOR QUAD

| Eastbrook Code | Adjustment      |
|----------------|-----------------|
| 58.104         | 815-835/967-985 |

This product should only be fitted by a fully qualified installer.

## PRODUCT SCHEMATIC DIAGRAM

Level and mark wall profile fixing holes.

Drill fixing holes with 6mm bit. Fix wall plugs (N).
Substitute for hollow wall fixings if installing onto a stud wall.

(5)

9

Fix in position with ST4\*30 (L) screws.