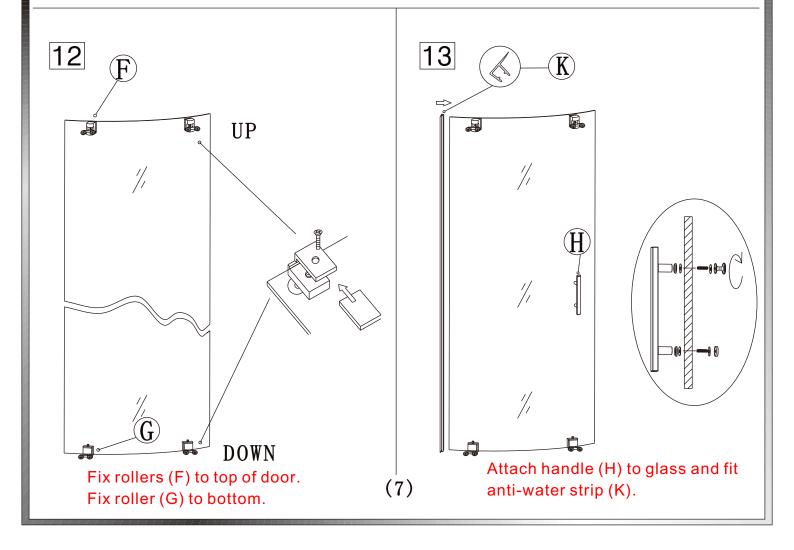

## PRODUCT SCHEMATIC DIAGRAM

Level and mark wall profile fixing holes.

Drill fixing holes with 6mm bit. Fix wall plugs (N).
Substitute for hollow wall fixings if installing onto a stud wall.

(5)

9

Fix in position with ST4\*30 (L) screws.

10

Adjust in profiles as required.

Drill frame with 3.2mm bit and secure to wall profiles with ST4\*12 (M) screws and washer (O).

14

Lift top roller onto top rail.

(8)