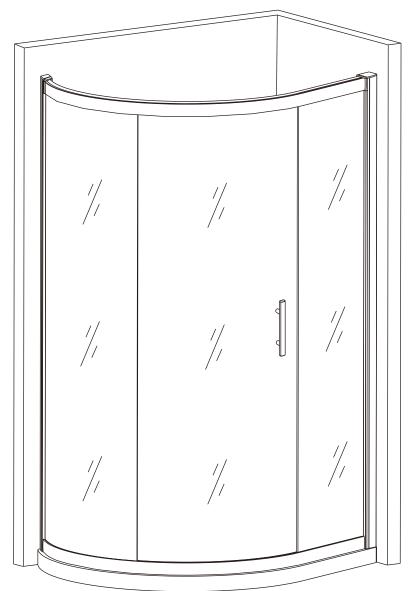

### VOLENTE SINGLE DOOR QUAD

| Eastbrook Code | Adjustment      |
|----------------|-----------------|
| 58.104         | 815-835/967-985 |

This product should only be fitted by a fully qualified installer.