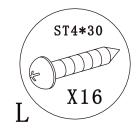

## PRODUCT SCHEMATIC DIAGRAM

Level and mark wall profile fixing holes.

Drill fixing holes with 6mm bit. Fix wall plugs (N).
Substitute for hollow wall fixings if installing onto a stud wall.

(5)

9

Fix in position with ST4\*30 (L) screws.