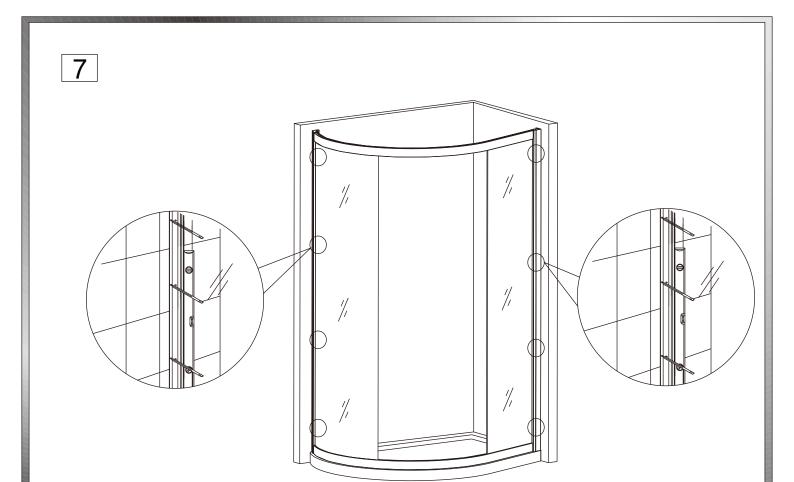

## PRODUCT SCHEMATIC DIAGRAM

Level and mark wall profile fixing holes.

Drill fixing holes with 6mm bit. Fix wall plugs (N).
Substitute for hollow wall fixings if installing onto a stud wall.

(5)

9

Fix in position with ST4\*30 (L) screws.