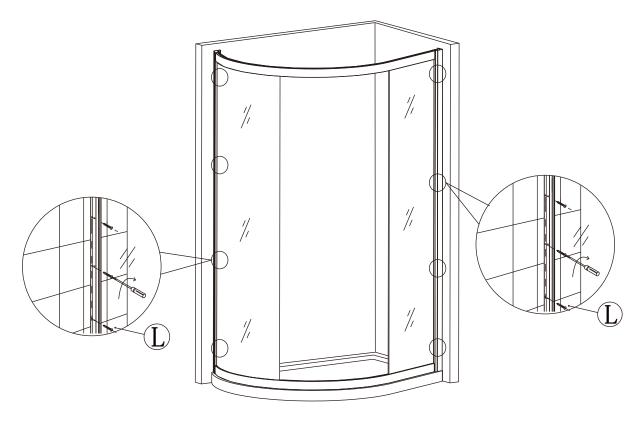

## PRODUCT SCHEMATIC DIAGRAM

Level and mark wall profile fixing holes.

Drill fixing holes with 6mm bit. Fix wall plugs (N).
Substitute for hollow wall fixings if installing onto a stud wall.

(5)

9

Fix in position with ST4\*30 (L) screws.