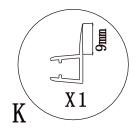

### VOLENTE SINGLE DOOR QUAD

| Eastbrook Code | Adjustment      |
|----------------|-----------------|
| 58.104         | 815-835/967-985 |

This product should only be fitted by a fully qualified installer.

## PRODUCT SCHEMATIC DIAGRAM

Level and mark wall profile fixing holes.

Drill fixing holes with 6mm bit. Fix wall plugs (N).
Substitute for hollow wall fixings if installing onto a stud wall.

(5)

9

Fix in position with ST4\*30 (L) screws.