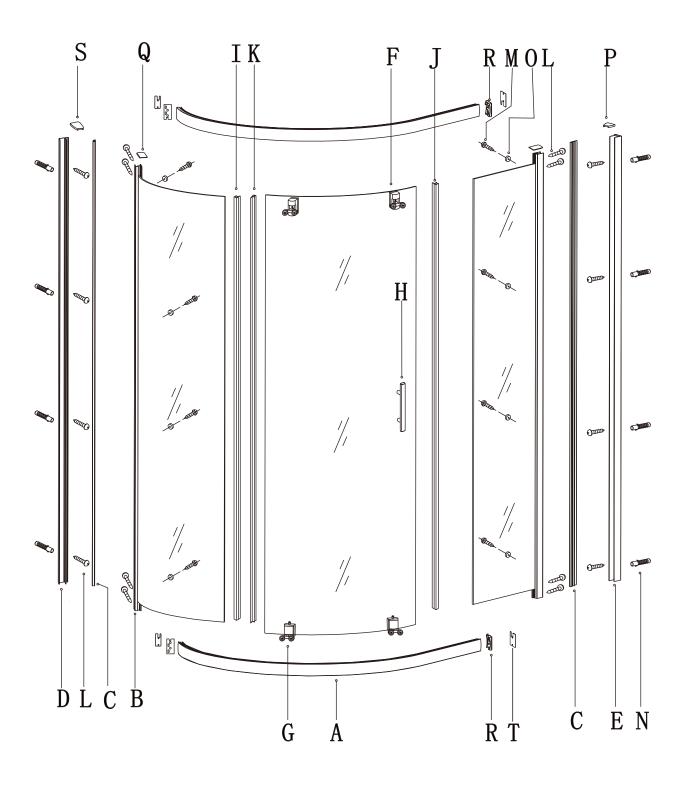

## PRODUCT SCHEMATIC DIAGRAM

Level and mark wall profile fixing holes.

Drill fixing holes with 6mm bit. Fix wall plugs (N).
Substitute for hollow wall fixings if installing onto a stud wall.

(5)

9

Fix in position with ST4\*30 (L) screws.