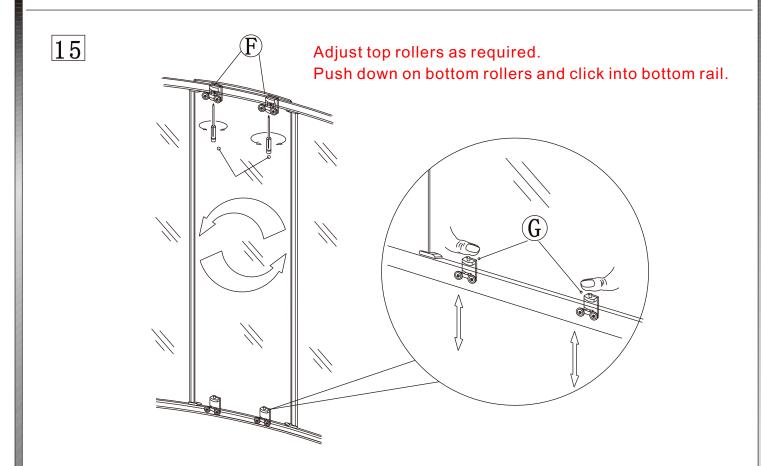

10

Adjust in profiles as required.

Drill frame with 3.2mm bit and secure to wall profiles with ST4\*12 (M) screws and washer (O).

14

Lift top roller onto top rail.

(8)