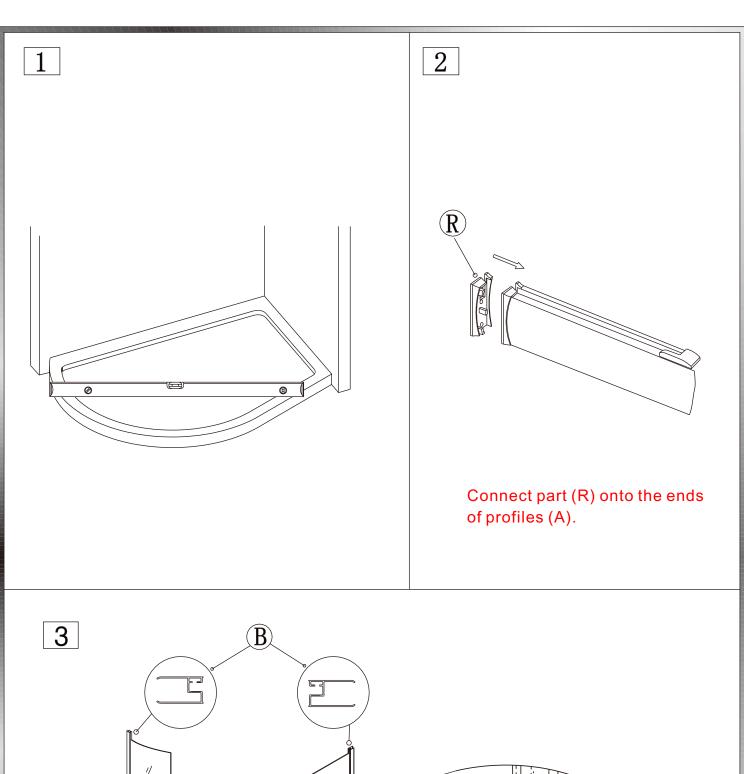

## PRODUCT SCHEMATIC DIAGRAM

Level and mark wall profile fixing holes.

Drill fixing holes with 6mm bit. Fix wall plugs (N).
Substitute for hollow wall fixings if installing onto a stud wall.

(5)

9

Fix in position with ST4\*30 (L) screws.