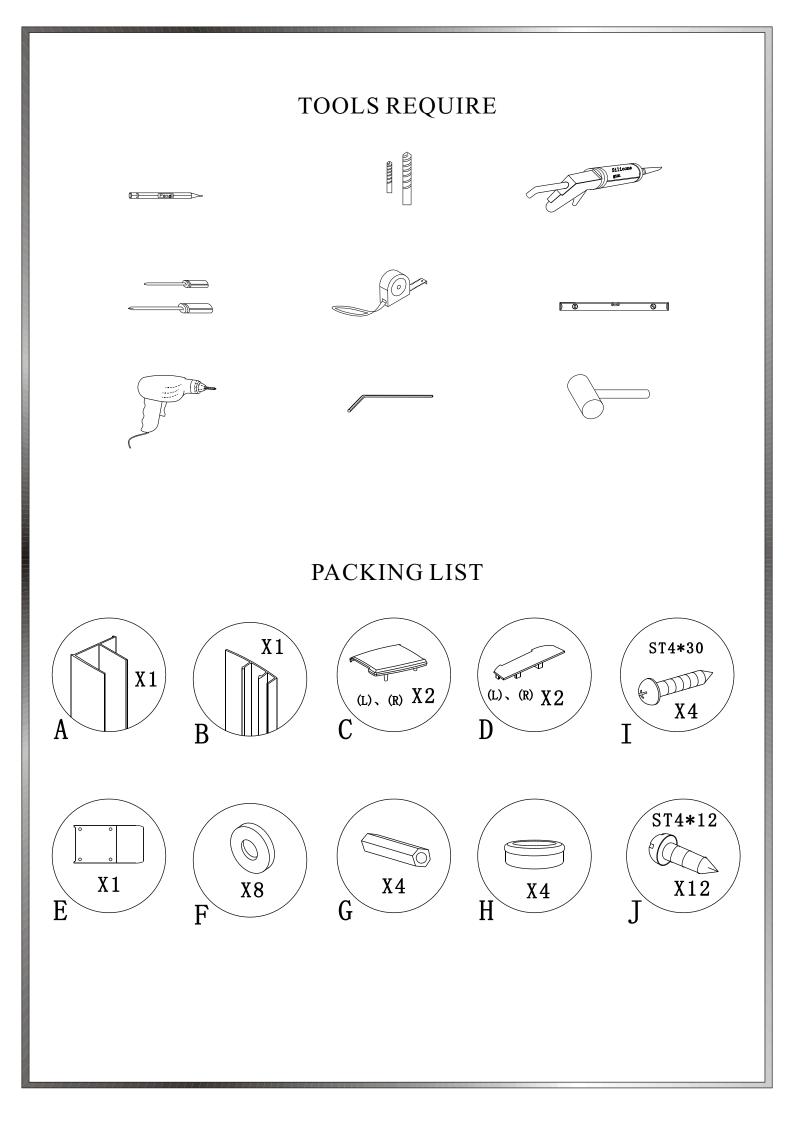

Eastbrook Road, Gloucester GL4 3DB Technical Helpline: 01452 317890 email: technical@eastbrookco.com

## INSTALLATION MANUAL







## PRODUCT SCHEMATIC DIAGRAM









## Cleaning & Maintenance

Don't clean the shower enclosure with irritant detergent such as alcohol, bleach or other chemical cleaners.

Only clean with warm soapy water.

After the installation is completed, should you find that there is notable noise when the glass door moves, you may add a small quantity of lubricant onto the roller wheel, slipping hook and the track.

## Helpline: 01452317890

Please ensure silicone sealant is on the outside only.