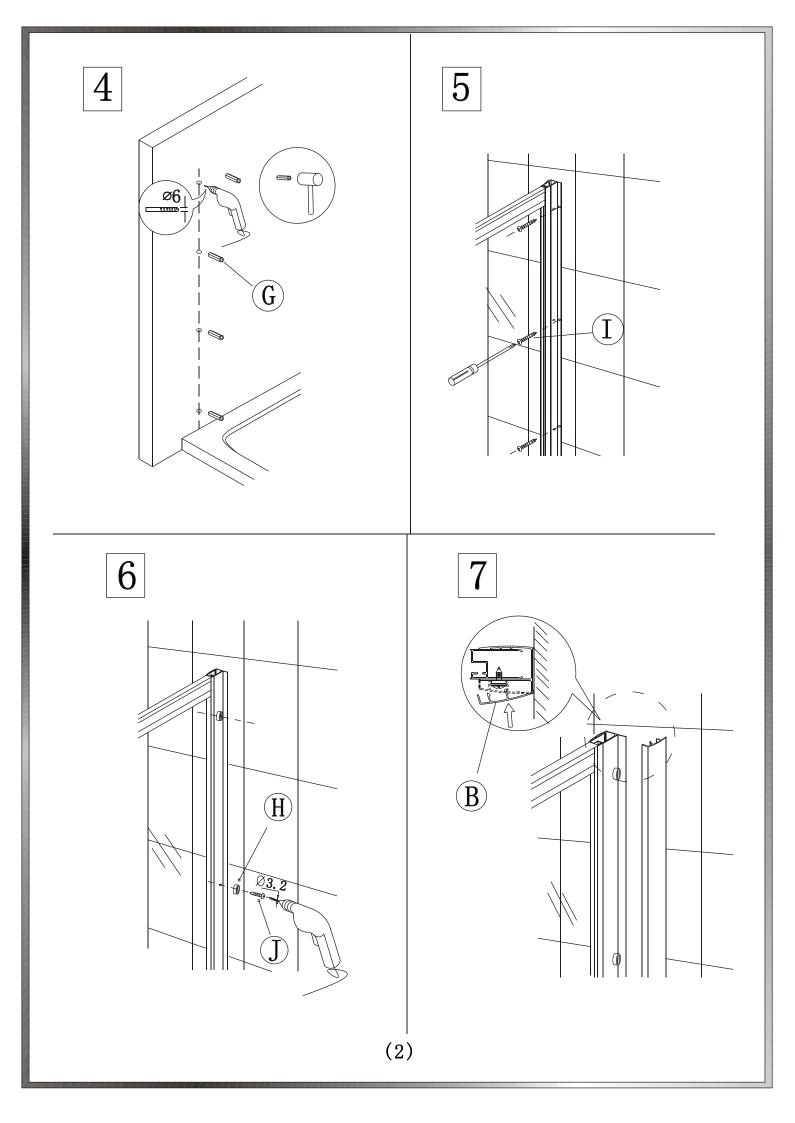

Eastbrook Road, Gloucester GL4 3DB Technical Helpline: 01452 317890 email: technical@eastbrookco.com

## INSTALLATION MANUAL







## PRODUCT SCHEMATIC DIAGRAM









## Cleaning & Maintenance

Don't clean the shower enclosure with irritant detergent such as alcohol, bleach or other chemical cleaners.

Only clean with warm soapy water.

After the installation is completed, should you find that there is notable noise when the glass door moves, you may add a small quantity of lubricant onto the roller wheel, slipping hook and the track.

## Helpline: 01452317890

Please ensure silicone sealant is on the outside only.