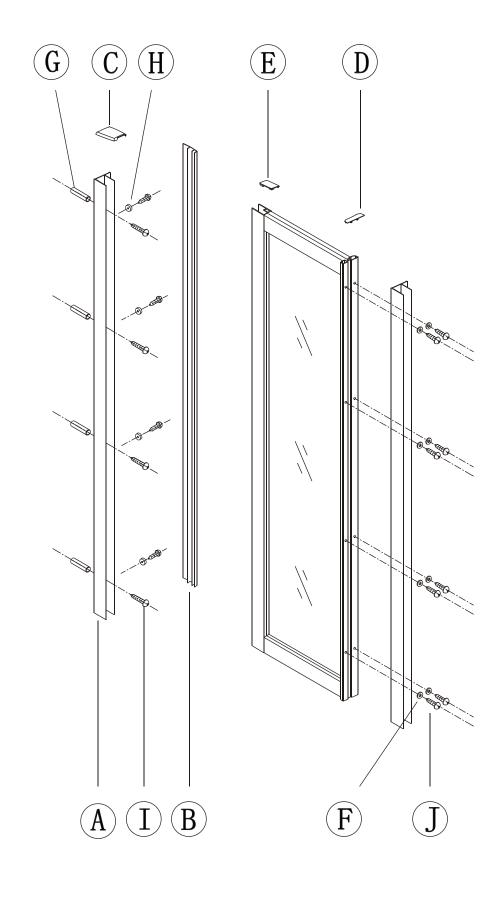

Eastbrook Road, Gloucester GL4 3DB Technical Helpline: 01452 317890 email: technical@eastbrookco.com

## INSTALLATION MANUAL







## PRODUCT SCHEMATIC DIAGRAM









## Cleaning & Maintenance

Don't clean the shower enclosure with irritant detergent such as alcohol, bleach or other chemical cleaners.

Only clean with warm soapy water.

After the installation is completed, should you find that there is notable noise when the glass door moves, you may add a small quantity of lubricant onto the roller wheel, slipping hook and the track.

## Helpline: 01452317890

Please ensure silicone sealant is on the outside only.