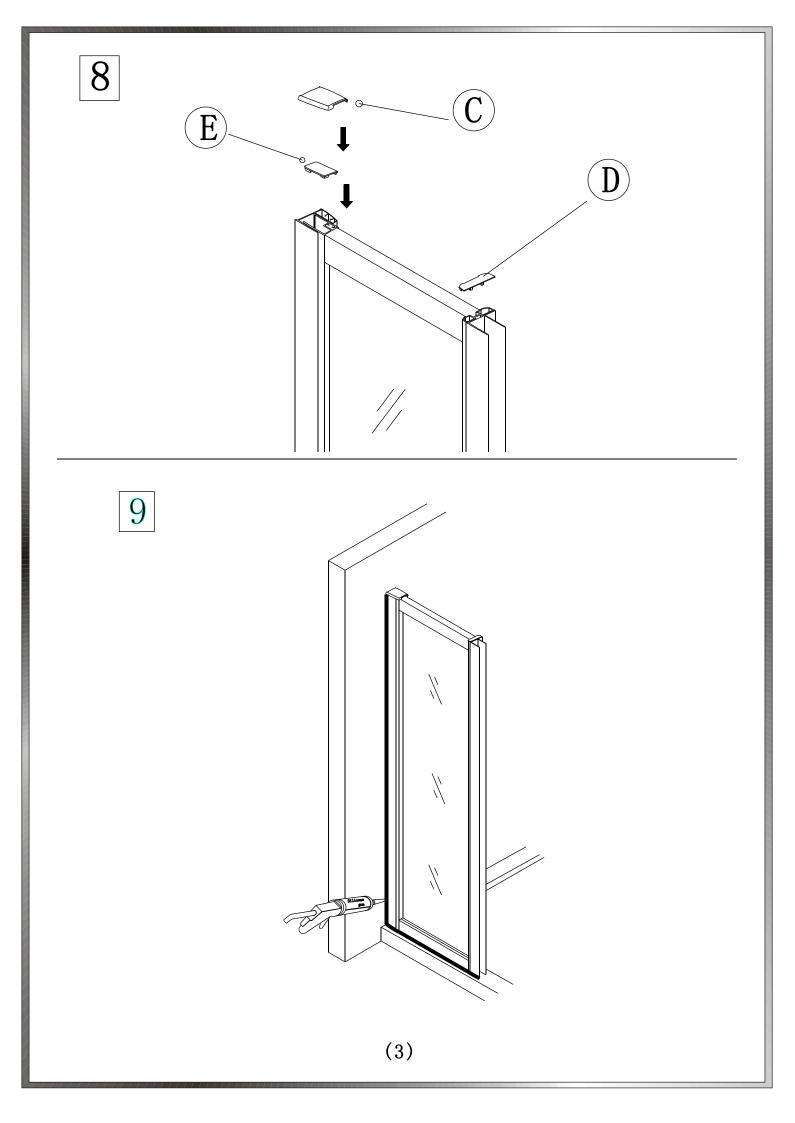

Eastbrook Road, Gloucester GL4 3DB Technical Helpline: 01452 317890 email: technical@eastbrookco.com

## INSTALLATION MANUAL







## PRODUCT SCHEMATIC DIAGRAM









## Cleaning & Maintenance

Don't clean the shower enclosure with irritant detergent such as alcohol, bleach or other chemical cleaners.

Only clean with warm soapy water.

After the installation is completed, should you find that there is notable noise when the glass door moves, you may add a small quantity of lubricant onto the roller wheel, slipping hook and the track.

## Helpline: 01452317890

Please ensure silicone sealant is on the outside only.