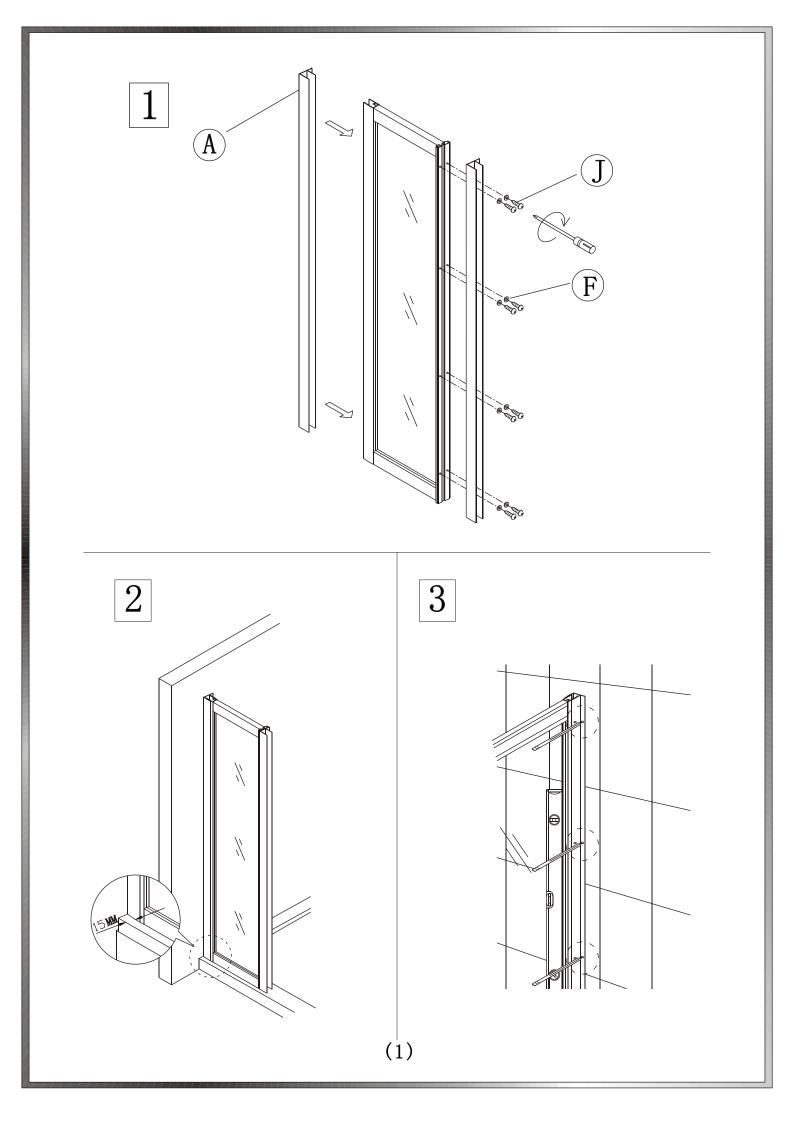

## Helpline: 01452317890

Please ensure silicone sealant is on the outside only.