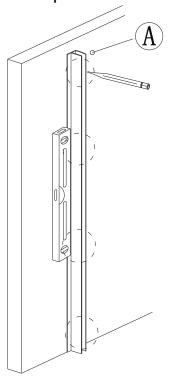

Screw wall profile (A) to wall with ST4\*30 (K) screws.

4

Fit panel into wall profile.

5

Drill guide holes into profile attached to glass panel with 3.2mm drill bit through existing holes in wall profile at chosen adjustment and secure with washer ① and ST4\*12 H screws provided.