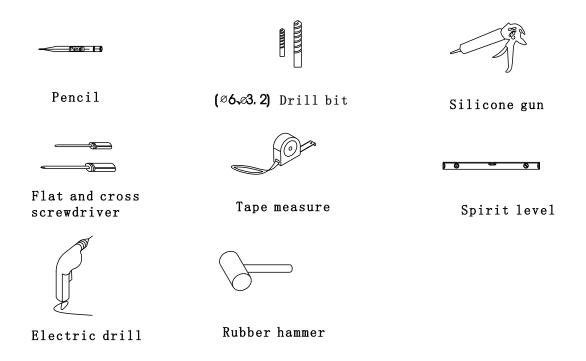

-------|------------|
| 58.611         | 880-900    | 58. 354        | 660-680    |
| 58.612         | 985-1000   | 58. 355        | 720-740    |
| 58.613         | 1180-1200  | 58.356         | 760-780    |
| 58.614         | 680-700    | 58. 357        | 860-880    |
| 58.615         | 740-760    | 58. 358        | 960-980    |
| 58.616         | 780-800    | 58. 589        | 480-500    |
| 58.688         | 480-500    |                |            |

This product should only be fitted by a fully qualified installer.



This product must be unpacked and checked for quality prior to installation.

Any missing parts or damage must be reported to your supplier within 10 days of purchase and before installation. No claims can be enforced outside of these terms.







### **TOOLS REQUIRED**



#### LIST OF SPARE PARTS



Please make the following checks before connecting the installation:

- The product supplied is the required size and the adjustment is compatible with the site situation.
- Check all component parts are present, see packing list and product schematic diagram for reference.
- Make sure you have all the required tools.

## PRODUCT SCHEMATIC DIAGRAM



1

Dry fit required for best position to connect wall profile.



2

Drill holes and fit wall plugs if a solid wall substitute for hollow wall fixings if necessary (not supplied).



3

Screw wall profile (A) to wall with ST4\*30 (K) screws.



4

Fit panel into wall profile.



5

Drill guide holes into profile attached to glass panel with 3.2mm drill bit through existing holes in wall profile at chosen adjustmen