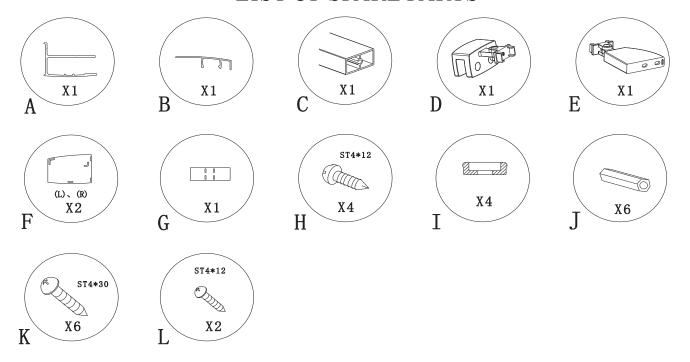

#### LIST OF SPARE PARTS

Please make the following checks before connecting the installation:

- The product supplied is the required size and the adjustment is compatible with the site situation.
- Check all component parts are present, see packing list and product schematic diagram for reference.
- Make sure you have all the required tools.