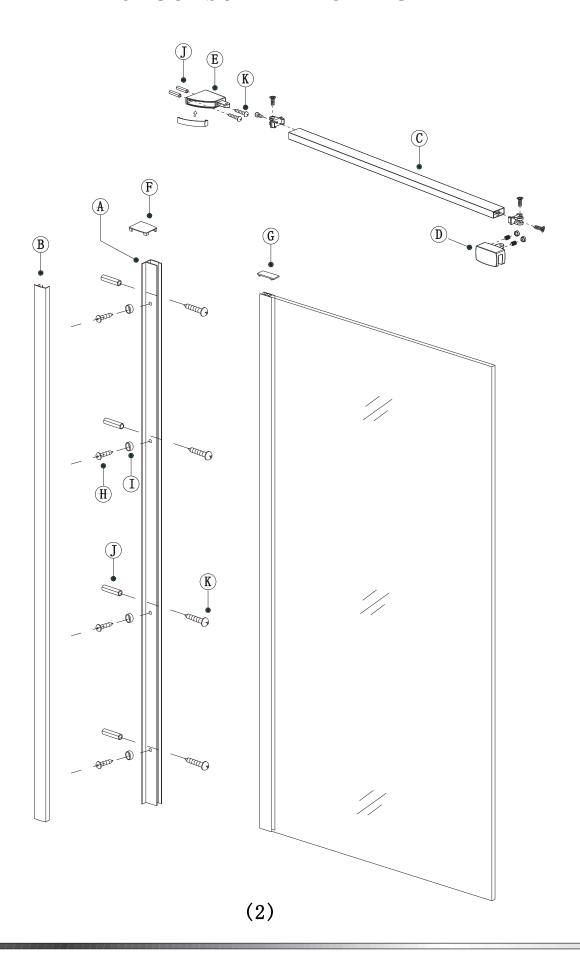

## PRODUCT SCHEMATIC DIAGRAM

1

Dry fit required for best position to connect wall profile.

2

Drill holes and fit wall plugs if a solid wall substitute for hollow wall fixings if necessary (not supplied).

3

Screw wall profile (A) to wall with ST4\*30 (K) screws.

4

Fit panel into wall profile.

5

Drill guide holes into profile attached to glass panel with 3.2mm drill bit through existing holes in wall profile at chosen adjustment and secure with washer ① and ST4\*12 H screws provided.

Push screw cover profile Bonto washers.

6

Choose required position for wall support bar.

Fit wall profile cover caps @and ①.

Silicone as illustrated ensuring silicone sealant is on the outside only.

Silicone as illustrated ensuring silicone sealant is on the outside only.