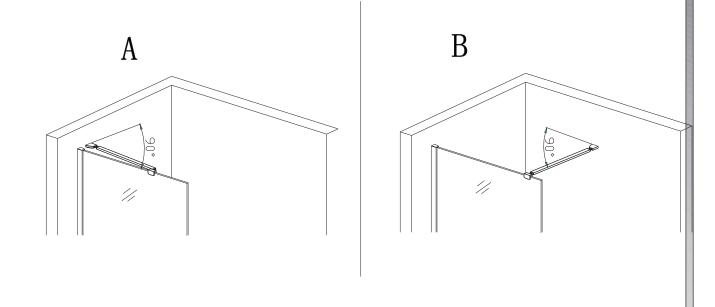

Push screw cover profile Bonto washers.

6

Choose required position for wall support bar.

Fit wall profile cover caps @and ①.

Silicone as illustrated ensuring silicone sealant is on the outside only.

Silicone as illustrated ensuring silicone sealant is on the outside only.