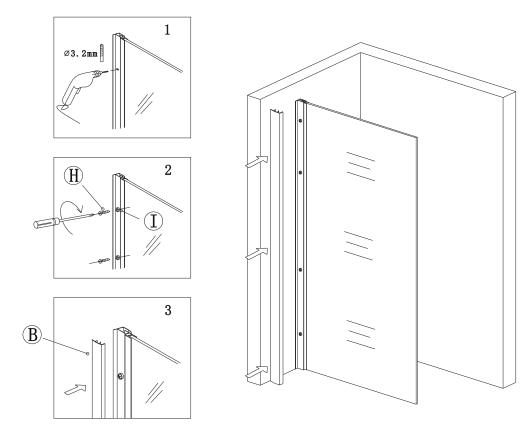

## PRODUCT SCHEMATIC DIAGRAM

1

Dry fit required for best position to connect wall profile.

2

Drill holes and fit wall plugs if a solid wall substitute for hollow wall fixings if necessary (not supplied).

3

Screw wall profile (A) to wall with ST4\*30 (K) screws.

4

Fit panel into wall profile.

5

Drill guide holes into profile attached to glass panel with 3.2mm drill bit through existing holes in wall profile at chosen adjustment and secure with washer ① and ST4\*12 H screws provided.

Push screw cover profile Bonto washers.

6

Choose required position for wall support bar.

Fit wall profile cover caps @and ①.

Silicone as illustrated ensuring silicone sealant is on the outside only.

Silicone as illustrated ensuring silicone sealant is on the outside only.