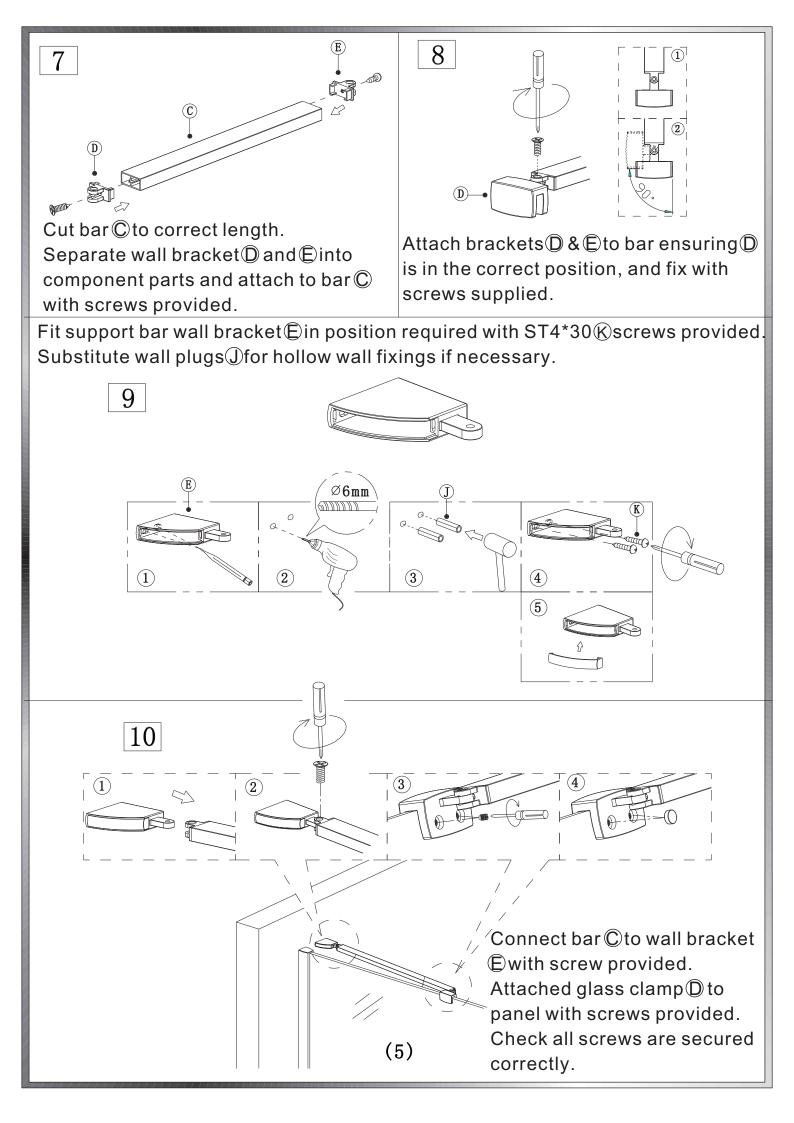

Screw wall profile (A) to wall with ST4\*30 (K) screws.

4

Fit panel into wall profile.

5

Drill guide holes into profile attached to glass panel with 3.2mm drill bit through existing holes in wall profile at chosen adjustment and secure with washer ① and ST4\*12 H screws provided.

Push screw cover profile Bonto washers.

6

Choose required position for wall support bar.

Fit wall profile cover caps @and ①.

Silicone as illustrated ensuring silicone sealant is on the outside only.

Silicone as illustrated ensuring silicone sealant is on the outside only.