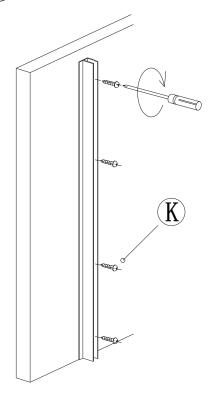

Screw wall profile (A) to wall with ST4\*30 (K) screws.

4

Fit panel into wall profile.

5

Drill guide holes into profile attached to glass panel with 3.2mm drill bit through existing holes in wall profile at chosen adjustment and secure with washer ① and ST4\*12 H screws provided.