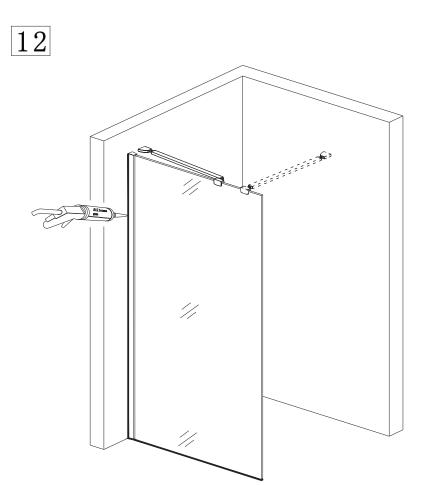

Screw wall profile (A) to wall with ST4\*30 (K) screws.

4

Fit panel into wall profile.

5

Drill guide holes into profile attached to glass panel with 3.2mm drill bit through existing holes in wall profile at chosen adjustment and secure with washer ① and ST4\*12 H screws provided.

Push screw cover profile Bonto washers.

6

Choose required position for wall support bar.

Fit wall profile cover caps @and ①.

Silicone as illustrated ensuring silicone sealant is on the outside only.

Silicone as illustrated ensuring silicone sealant is on the outside only.