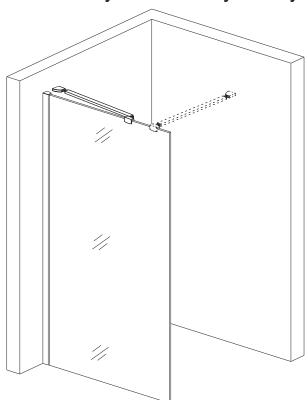

## PRODUCT SCHEMATIC DIAGRAM

1

Dry fit required for best position to connect wall profile.

2

Drill holes and fit wall plugs if a solid wall substitute for hollow wall fixings if necessary (not supplied).

3

Screw wall profile (A) to wall with ST4\*30 (K) screws.

4

Fit panel into wall profile.

5

Drill guide holes into profile attached to glass panel with 3.2mm drill bit through existing holes in wall profile at chosen adjustment and secure with washer ① and ST4\*12 H screws provided.

Push screw cover profile Bonto washers.

6

Choose required position for wall support bar.

Fit wall profile cover caps @and ①.

Silicone as illustrated ensuring silicone sealant is on the outside only.

Silicone as illustrated ensuring silicone sealant is on the outside only.