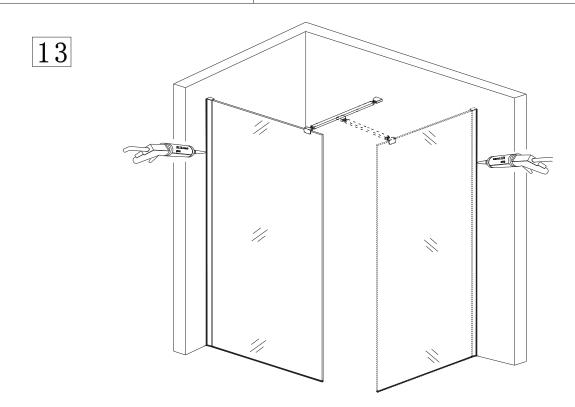

Push screw cover profile Bonto washers.

6

Choose required position for wall support bar.

Fit wall profile cover caps @and ①.

Silicone as illustrated ensuring silicone sealant is on the outside only.

Silicone as illustrated ensuring silicone sealant is on the outside only.