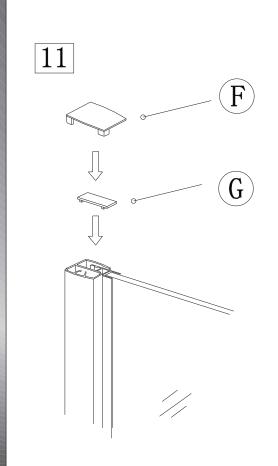

## PRODUCT SCHEMATIC DIAGRAM

1

Dry fit required for best position to connect wall profile.

2

Drill holes and fit wall plugs if a solid wall substitute for hollow wall fixings if necessary (not supplied).

3

Screw wall profile (A) to wall with ST4\*30 (K) screws.

4

Fit panel into wall profile.

5

Drill guide holes into profile attached to glass panel with 3.2mm drill bit through existing holes in wall profile at chosen adjustment and secure with washer ① and ST4\*12 H screws provided.