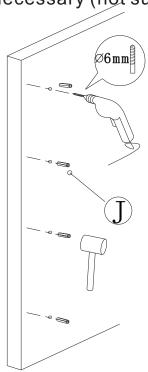

## PRODUCT SCHEMATIC DIAGRAM

1

Dry fit required for best position to connect wall profile.

2

Drill holes and fit wall plugs if a solid wall substitute for hollow wall fixings if necessary (not supplied).

3