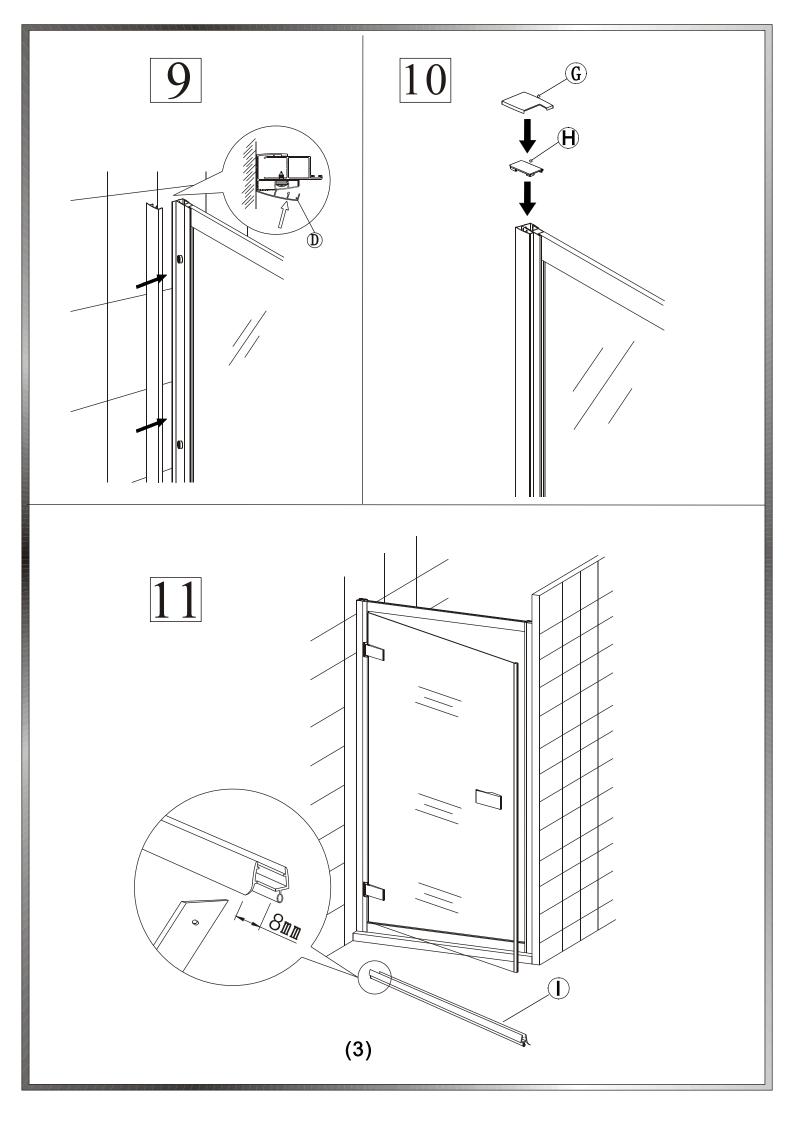

Eastbrook Road, Gloucester GL4 3DB Technical Helpline: 01452 317890 email: technical@eastbrookco.com

# INSTALLATION MANUAL





## TOOLS REQUIRED











Ð

∋∭⊧



## PACKING LIST

PRODUCT SCHEMATIC DIAGRAM











#### Cleaning & Maintenance

Don't clean the shower enclosure with irritant detergent such as alcohol, bleach or other chemical cleaners.

Only clean with warm soapy water.

After the installation is completed, should you find that there is notable noise when the glass door moves, you may add a small quantity of lubricant onto the roller wheel, slipping hook and the track.

#### Helpline: 01452317890

Please ensure silicone sealant is on the outside only.