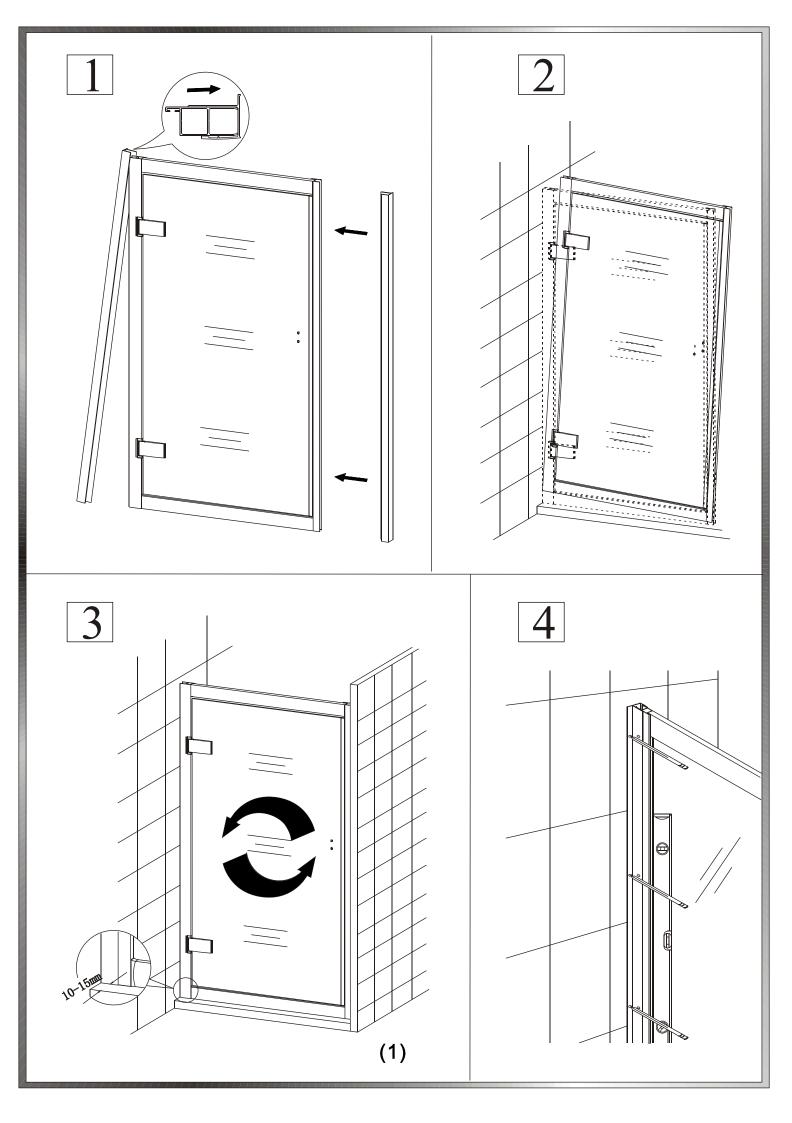

Eastbrook Road, Gloucester GL4 3DB Technical Helpline: 01452 317890 email: technical@eastbrookco.com

# INSTALLATION MANUAL





## TOOLS REQUIRED











Ð

∋∭⊧



## PACKING LIST

PRODUCT SCHEMATIC DIAGRAM











#### Cleaning & Maintenance

Don't clean the shower enclosure with irritant detergent such as alcohol, bleach or other chemical cleaners.

Only clean with warm soapy water.

After the installation is completed, should you find that there is notable noise when the glass door moves, you may add a small quantity of lubricant onto the roller wheel, slipping hook and the track.

#### Helpline: 01452317890

Please ensure silicone sealant is on the outside only.