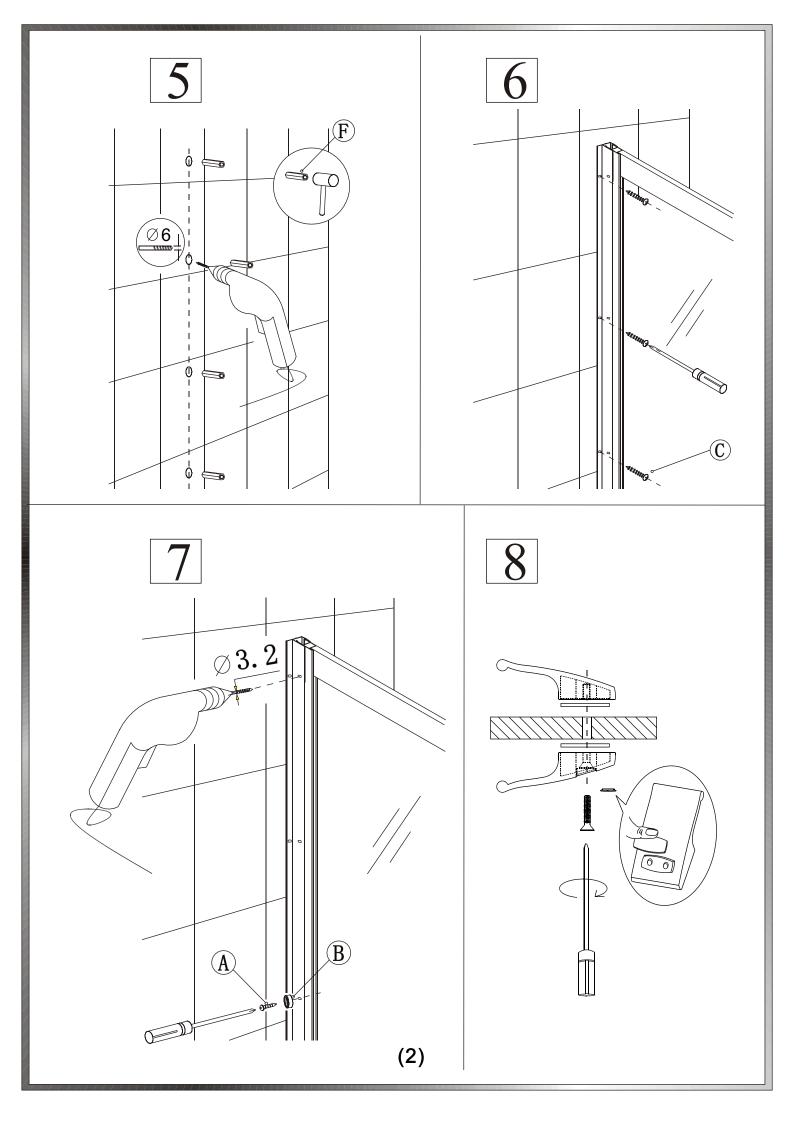

Eastbrook Road, Gloucester GL4 3DB Technical Helpline: 01452 317890 email: technical@eastbrookco.com

# INSTALLATION MANUAL





## TOOLS REQUIRED











Ð

∋∭⊧



## PACKING LIST

PRODUCT SCHEMATIC DIAGRAM











#### Cleaning & Maintenance

Don't clean the shower enclosure with irritant detergent such as alcohol, bleach or other chemical cleaners.

Only clean with warm soapy water.

After the installation is completed, should you find that there is notable noise when the glass door moves, you may add a small quantity of lubricant onto the roller wheel, slipping hook and the track.

#### Helpline: 01452317890

Please ensure silicone sealant is on the outside only.