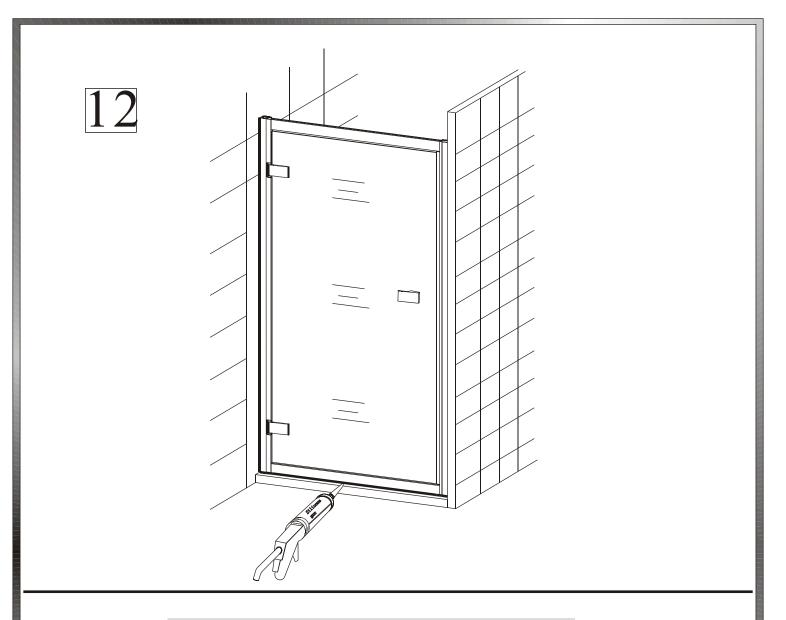

Eastbrook Road, Gloucester GL4 3DB Technical Helpline: 01452 317890 email: technical@eastbrookco.com

# INSTALLATION MANUAL





## TOOLS REQUIRED











Ð

∋∭⊧



## PACKING LIST

PRODUCT SCHEMATIC DIAGRAM











#### Cleaning & Maintenance

Don't clean the shower enclosure with irritant detergent such as alcohol, bleach or other chemical cleaners.

Only clean with warm soapy water.

After the installation is completed, should you find that there is notable noise when the glass door moves, you may add a small quantity of lubricant onto the roller wheel, slipping hook and the track.

#### Helpline: 01452317890

Please ensure silicone sealant is on the outside only.