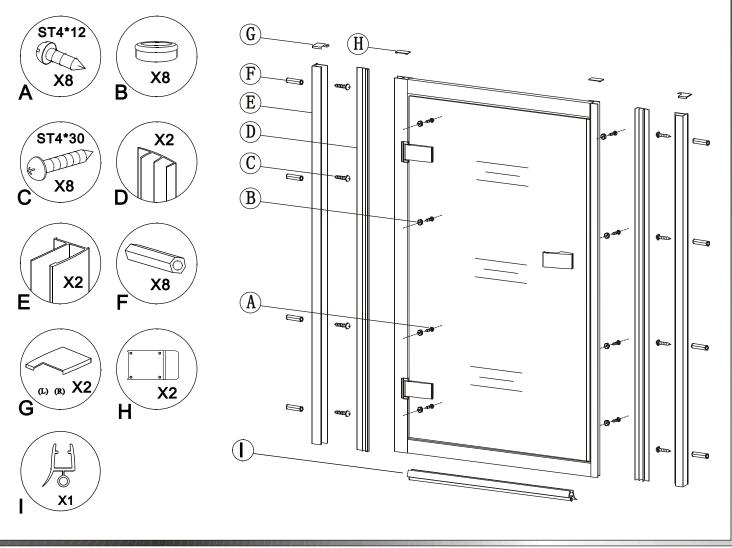

Eastbrook Road, Gloucester GL4 3DB Technical Helpline: 01452 317890 email: technical@eastbrookco.com

# INSTALLATION MANUAL





## TOOLS REQUIRED











Ð

∋∭⊧



## PACKING LIST

PRODUCT SCHEMATIC DIAGRAM











#### Cleaning & Maintenance

Don't clean the shower enclosure with irritant detergent such as alcohol, bleach or other chemical cleaners.

Only clean with warm soapy water.

After the installation is completed, should you find that there is notable noise when the glass door moves, you may add a small quantity of lubricant onto the roller wheel, slipping hook and the track.

#### Helpline: 01452317890

Please ensure silicone sealant is on the outside only.