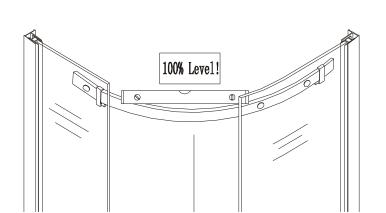

Eastbrook Road, Gloucester GL4 3DB Technical Helpline: 01452 317890 email: technical@eastbrookco.com

# INSTALLATION MANUAL









# TOOLS REQUIRE



Pencil



(06 03.2) bit drill



Silicone gun



Flat and cross screwdriver



Tap measure



Level ruler



Drill machine



Spanner



Rubber hammer

### **PACKING LIST**







**X**1  $\mathbb{D}$ 







H









X2 📴

















### PRODUCT SCHEMATIC DIAGRAM



































#### Cleaning & Maintenance

Don't clean the shower enclosure with irritant detergent such as alcohol, bleach or other chemical cleaners.

Only clean with warm soapy water.

After the installation is completed, should you find that there is notable noise when the glass door moves, you may add a small quantity of lubricant onto the roller wheel, slipping hook and the track.

Helpline: 01452317890

Please ensure silicone sealant is on the outside only.