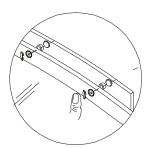

Eastbrook Road, Gloucester GL4 3DB Technical Helpline: 01452 317890 email: technical@eastbrookco.com

# INSTALLATION MANUAL









# TOOLS REQUIRE



Pencil



(06 03.2) bit drill



Silicone gun



Flat and cross screwdriver



Tap measure



Level ruler



Drill machine



Spanner



Rubber hammer

### **PACKING LIST**







**X**1  $\mathbb{D}$ 







H









X2 📴

















### PRODUCT SCHEMATIC DIAGRAM



































#### Cleaning & Maintenance

Don't clean the shower enclosure with irritant detergent such as alcohol, bleach or other chemical cleaners.

Only clean with warm soapy water.

After the installation is completed, should you find that there is notable noise when the glass door moves, you may add a small quantity of lubricant onto the roller wheel, slipping hook and the track.

Helpline: 01452317890

Please ensure silicone sealant is on the outside only.