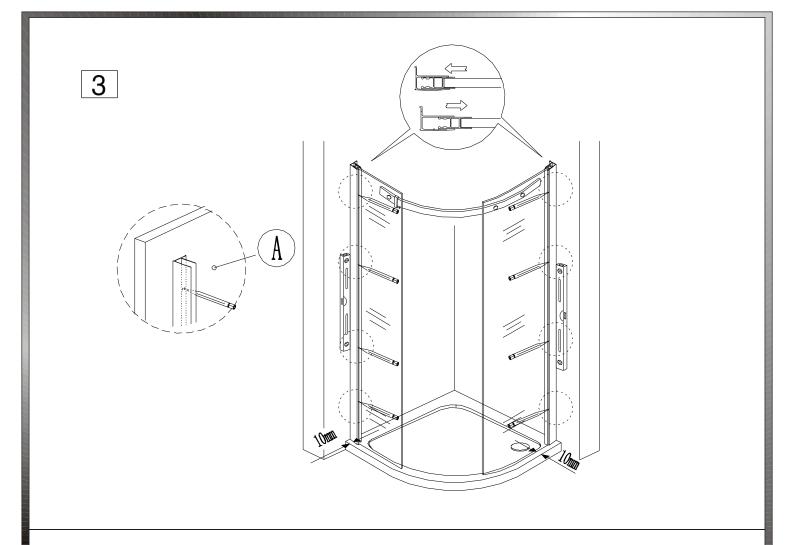

# TOOLS REQUIRE

Pencil

(06 03.2) bit drill

Silicone gun

Flat and cross screwdriver

Tap measure

Level ruler

Drill machine

Spanner

Rubber hammer