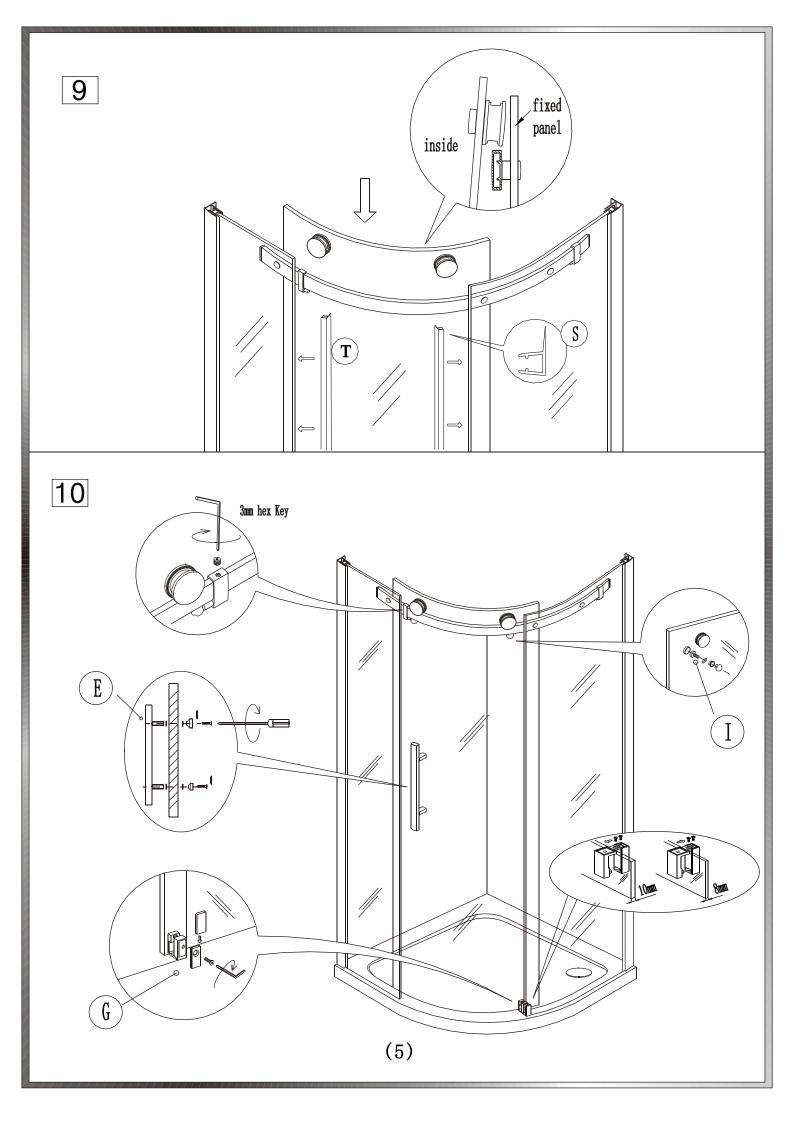

Eastbrook Road, Gloucester GL4 3DB Technical Helpline: 01452 317890 email: technical@eastbrookco.com

# INSTALLATION MANUAL









# TOOLS REQUIRE



Pencil



(06 03.2) bit drill



Silicone gun



Flat and cross screwdriver



Tap measure



Level ruler



Drill machine



Spanner



Rubber hammer

### **PACKING LIST**







**X**1  $\mathbb{D}$ 







H









X2 📴

















### PRODUCT SCHEMATIC DIAGRAM



































#### Cleaning & Maintenance

Don't clean the shower enclosure with irritant detergent such as alcohol, bleach or other chemical cleaners.

Only clean with warm soapy water.

After the installation is completed, should you find that there is notable noise when the glass door moves, you may add a small quantity of lubricant onto the roller wheel, slipping hook and the track.

Helpline: 01452317890

Please ensure silicone sealant is on the outside only.