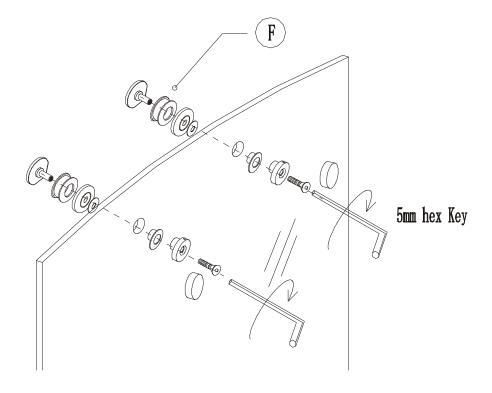

Eastbrook Road, Gloucester GL4 3DB Technical Helpline: 01452 317890 email: technical@eastbrookco.com

# INSTALLATION MANUAL









# TOOLS REQUIRE



Pencil



(06 03.2) bit drill



Silicone gun



Flat and cross screwdriver



Tap measure



Level ruler



Drill machine



Spanner



Rubber hammer

### **PACKING LIST**







**X**1  $\mathbb{D}$ 







H









X2 📴

















### PRODUCT SCHEMATIC DIAGRAM



































#### Cleaning & Maintenance

Don't clean the shower enclosure with irritant detergent such as alcohol, bleach or other chemical cleaners.

Only clean with warm soapy water.

After the installation is completed, should you find that there is notable noise when the glass door moves, you may add a small quantity of lubricant onto the roller wheel, slipping hook and the track.

Helpline: 01452317890

Please ensure silicone sealant is on the outside only.