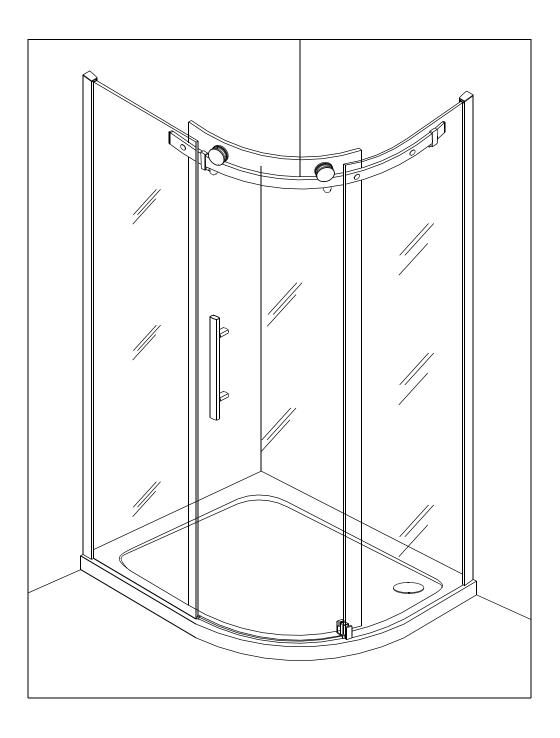

Eastbrook Road, Gloucester GL4 3DB Technical Helpline: 01452 317890 email: technical@eastbrookco.com

# INSTALLATION MANUAL









# TOOLS REQUIRE



Pencil



(06 03.2) bit drill



Silicone gun



Flat and cross screwdriver



Tap measure



Level ruler



Drill machine



Spanner



Rubber hammer

### **PACKING LIST**







**X**1  $\mathbb{D}$ 







H









X2 📴

















### PRODUCT SCHEMATIC DIAGRAM



































#### Cleaning & Maintenance

Don't clean the shower enclosure with irritant detergent such as alcohol, bleach or other chemical cleaners.

Only clean with warm soapy water.

After the installation is completed, should you find that there is notable noise when the glass door moves, you may add a small quantity of lubricant onto the roller wheel, slipping hook and the track.

Helpline: 01452317890

Please ensure silicone sealant is on the outside only.