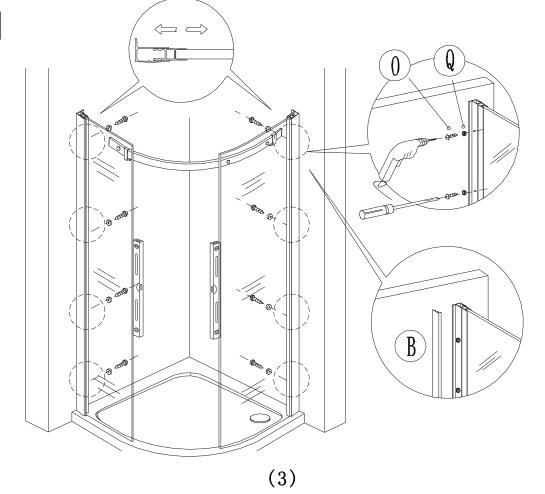

# TOOLS REQUIRE

Pencil

(06 03.2) bit drill

Silicone gun

Flat and cross screwdriver

Tap measure

Level ruler

Drill machine

Spanner

Rubber hammer