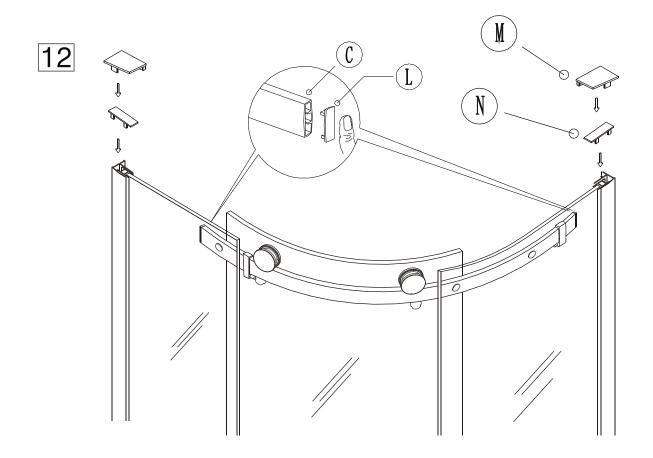

Eastbrook Road, Gloucester GL4 3DB Technical Helpline: 01452 317890 email: technical@eastbrookco.com

# INSTALLATION MANUAL









# TOOLS REQUIRE



Pencil



(06 03.2) bit drill



Silicone gun



Flat and cross screwdriver



Tap measure



Level ruler



Drill machine



Spanner



Rubber hammer

### **PACKING LIST**







**X**1  $\mathbb{D}$ 







H









X2 📴

















### PRODUCT SCHEMATIC DIAGRAM



































#### Cleaning & Maintenance

Don't clean the shower enclosure with irritant detergent such as alcohol, bleach or other chemical cleaners.

Only clean with warm soapy water.

After the installation is completed, should you find that there is notable noise when the glass door moves, you may add a small quantity of lubricant onto the roller wheel, slipping hook and the track.

Helpline: 01452317890

Please ensure silicone sealant is on the outside only.