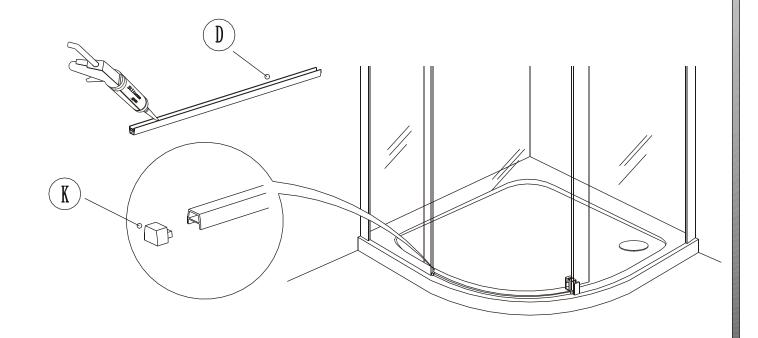

Eastbrook Road, Gloucester GL4 3DB Technical Helpline: 01452 317890 email: technical@eastbrookco.com

# INSTALLATION MANUAL









# TOOLS REQUIRE



Pencil



(06 03.2) bit drill



Silicone gun



Flat and cross screwdriver



Tap measure



Level ruler



Drill machine



Spanner



Rubber hammer

### **PACKING LIST**







**X**1  $\mathbb{D}$ 







H









X2 📴

















### PRODUCT SCHEMATIC DIAGRAM



































#### Cleaning & Maintenance

Don't clean the shower enclosure with irritant detergent such as alcohol, bleach or other chemical cleaners.

Only clean with warm soapy water.

After the installation is completed, should you find that there is notable noise when the glass door moves, you may add a small quantity of lubricant onto the roller wheel, slipping hook and the track.

Helpline: 01452317890

Please ensure silicone sealant is on the outside only.