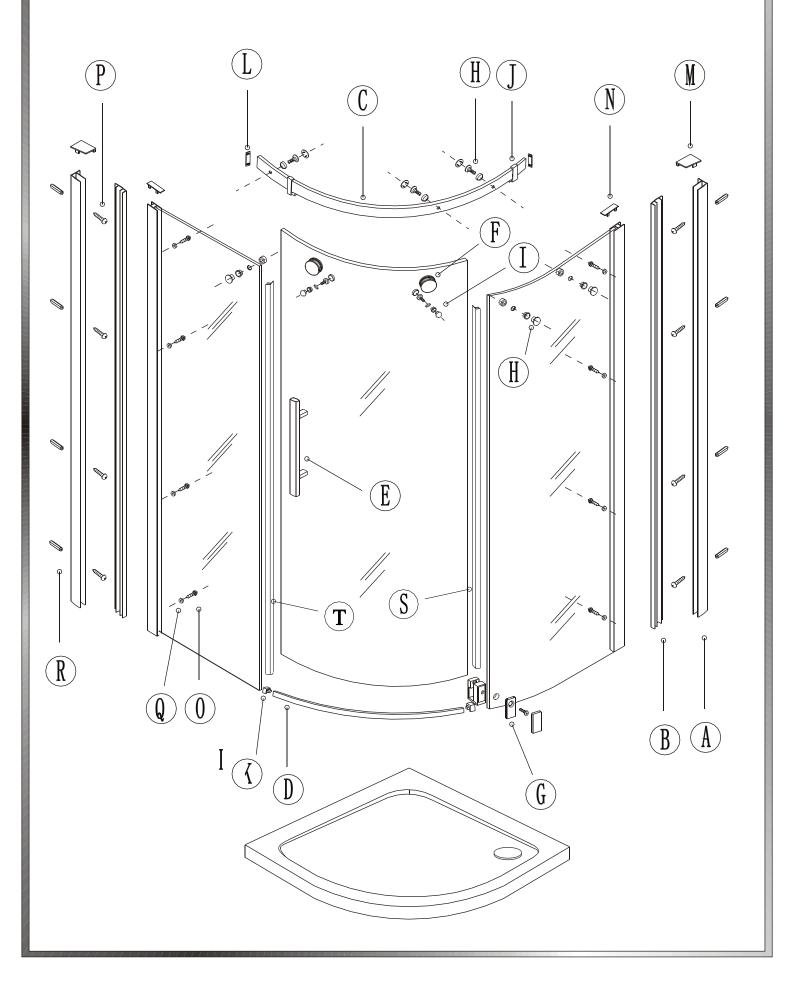

Eastbrook Road, Gloucester GL4 3DB Technical Helpline: 01452 317890 email: technical@eastbrookco.com

# INSTALLATION MANUAL









# TOOLS REQUIRE



Pencil



(06 03.2) bit drill



Silicone gun



Flat and cross screwdriver



Tap measure



Level ruler



Drill machine



Spanner



Rubber hammer

### **PACKING LIST**







**X**1  $\mathbb{D}$ 







H









X2 📴

















### PRODUCT SCHEMATIC DIAGRAM



































#### Cleaning & Maintenance

Don't clean the shower enclosure with irritant detergent such as alcohol, bleach or other chemical cleaners.

Only clean with warm soapy water.

After the installation is completed, should you find that there is notable noise when the glass door moves, you may add a small quantity of lubricant onto the roller wheel, slipping hook and the track.

Helpline: 01452317890

Please ensure silicone sealant is on the outside only.