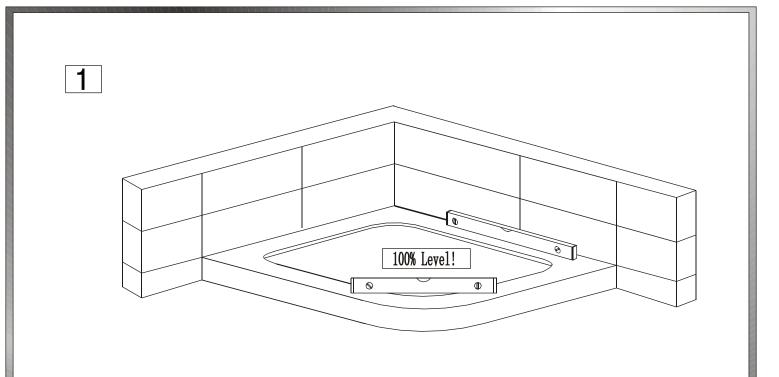

# TOOLS REQUIRE

Pencil

(06 03.2) bit drill

Silicone gun

Flat and cross screwdriver

Tap measure

Level ruler

Drill machine