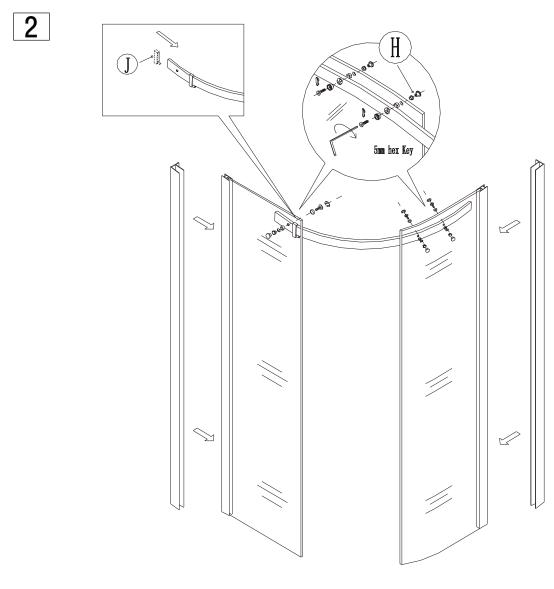

# TOOLS REQUIRE

Pencil

(06 03.2) bit drill

Silicone gun

Flat and cross screwdriver

Tap measure

Level ruler

Drill machine

Spanner

Rubber hammer