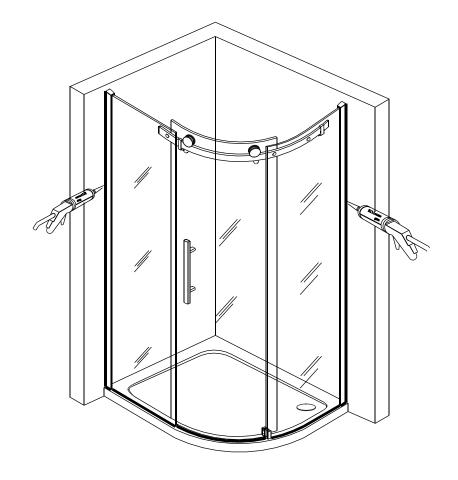

Eastbrook Road, Gloucester GL4 3DB Technical Helpline: 01452 317890 email: technical@eastbrookco.com

# INSTALLATION MANUAL









# TOOLS REQUIRE



Pencil



(06 03.2) bit drill



Silicone gun



Flat and cross screwdriver



Tap measure



Level ruler



Drill machine



Spanner



Rubber hammer

### **PACKING LIST**







**X**1  $\mathbb{D}$ 







H









X2 📴

















### PRODUCT SCHEMATIC DIAGRAM



































#### Cleaning & Maintenance

Don't clean the shower enclosure with irritant detergent such as alcohol, bleach or other chemical cleaners.

Only clean with warm soapy water.

After the installation is completed, should you find that there is notable noise when the glass door moves, you may add a small quantity of lubricant onto the roller wheel, slipping hook and the track.

Helpline: 01452317890

Please ensure silicone sealant is on the outside only.