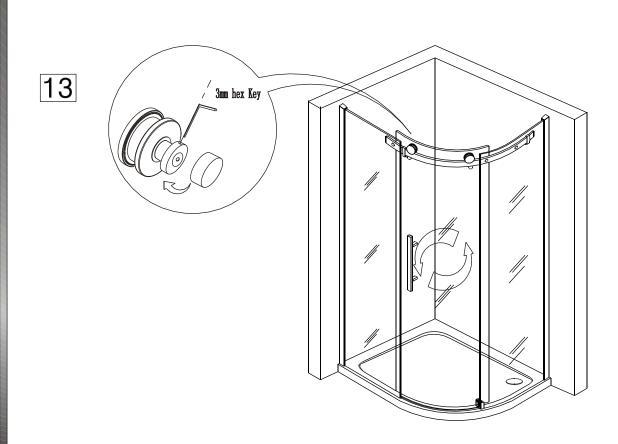

#### Cleaning & Maintenance

Don't clean the shower enclosure with irritant detergent such as alcohol, bleach or other chemical cleaners.

Only clean with warm soapy water.

After the installation is completed, should you find that there is notable noise when the glass door moves, you may add a small quantity of lubricant onto the roller wheel, slipping hook and the track.