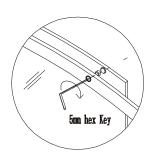

Eastbrook Road, Gloucester GL4 3DB Technical Helpline: 01452 317890 email: technical@eastbrookco.com

# INSTALLATION MANUAL









# TOOLS REQUIRE



Pencil



(06 03.2) bit drill



Silicone gun



Flat and cross screwdriver



Tap measure



Level ruler



Drill machine



Spanner



Rubber hammer

### **PACKING LIST**







**X**1  $\mathbb{D}$ 







H









X2 📴

















### PRODUCT SCHEMATIC DIAGRAM



































#### Cleaning & Maintenance

Don't clean the shower enclosure with irritant detergent such as alcohol, bleach or other chemical cleaners.

Only clean with warm soapy water.

After the installation is completed, should you find that there is notable noise when the glass door moves, you may add a small quantity of lubricant onto the roller wheel, slipping hook and the track.

Helpline: 01452317890

Please ensure silicone sealant is on the outside only.