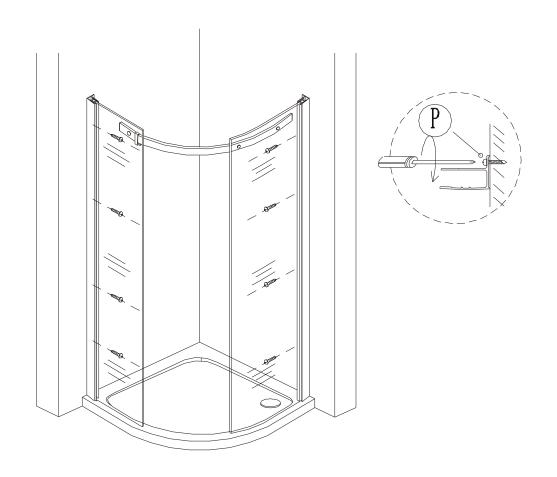

Eastbrook Road, Gloucester GL4 3DB Technical Helpline: 01452 317890 email: technical@eastbrookco.com

# INSTALLATION MANUAL









# TOOLS REQUIRE



Pencil



(06 03.2) bit drill



Silicone gun



Flat and cross screwdriver



Tap measure



Level ruler



Drill machine



Spanner



Rubber hammer

### **PACKING LIST**







**X**1  $\mathbb{D}$ 







H









X2 📴

















### PRODUCT SCHEMATIC DIAGRAM



































#### Cleaning & Maintenance

Don't clean the shower enclosure with irritant detergent such as alcohol, bleach or other chemical cleaners.

Only clean with warm soapy water.

After the installation is completed, should you find that there is notable noise when the glass door moves, you may add a small quantity of lubricant onto the roller wheel, slipping hook and the track.

Helpline: 01452317890

Please ensure silicone sealant is on the outside only.