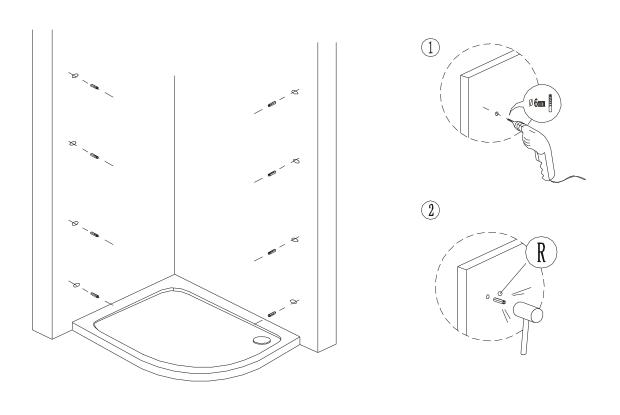

# TOOLS REQUIRE

Pencil

(06 03.2) bit drill

Silicone gun

Flat and cross screwdriver

Tap measure

Level ruler

Drill machine

Spanner

Rubber hammer