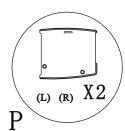

Eastbrook Road, Gloucester GL4 3DB Technical Helpline: 01452 317890 email: technical@eastbrookco.com

# INSTALLATION MANUAL











## TOOLS REQUIRE



Pencil



(06°03.2)bitarill



Silicone gun



Flat and cross screwdriver



Tap measure



Level ruler



Drill machine



Spanner



Rubber hammer

### **PACKING LIST**



B X2

































### PRODUCT SCHEMATIC DIAGRAM















(4)







#### Cleaning & Maintenance

Don't clean the shower enclosure with irritant detergent such as alcohol, bleach or other chemical cleaners.

Only clean with warm soapy water.

After the installation is completed, should you find that there is notable noise when the glass door moves, you may add a small quantity of lubricant onto the roller wheel, slipping hook and the track.

Helpline: 01452 317890

Please ensure silicone sealant is on the outside only.