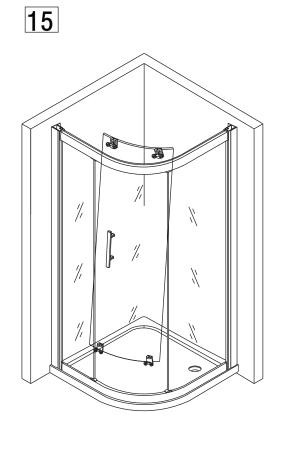

Eastbrook Road, Gloucester GL4 3DB Technical Helpline: 01452 317890 email: technical@eastbrookco.com

# INSTALLATION MANUAL











## TOOLS REQUIRE



Pencil



(06°03.2)bitarill



Silicone gun



Flat and cross screwdriver



Tap measure



Level ruler



Drill machine



Spanner



Rubber hammer

### **PACKING LIST**



B X2

































### PRODUCT SCHEMATIC DIAGRAM















(4)







#### Cleaning & Maintenance

Don't clean the shower enclosure with irritant detergent such as alcohol, bleach or other chemical cleaners.

Only clean with warm soapy water.

After the installation is completed, should you find that there is notable noise when the glass door moves, you may add a small quantity of lubricant onto the roller wheel, slipping hook and the track.

Helpline: 01452 317890

Please ensure silicone sealant is on the outside only.