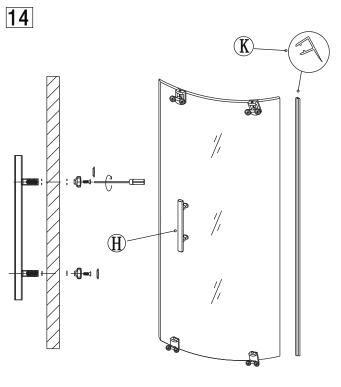

Eastbrook Road, Gloucester GL4 3DB Technical Helpline: 01452 317890 email: technical@eastbrookco.com

# INSTALLATION MANUAL











## TOOLS REQUIRE



Pencil



(06°03.2)bitarill



Silicone gun



Flat and cross screwdriver



Tap measure



Level ruler



Drill machine



Spanner



Rubber hammer

### **PACKING LIST**



B X2

































### PRODUCT SCHEMATIC DIAGRAM















(4)







#### Cleaning & Maintenance

Don't clean the shower enclosure with irritant detergent such as alcohol, bleach or other chemical cleaners.

Only clean with warm soapy water.

After the installation is completed, should you find that there is notable noise when the glass door moves, you may add a small quantity of lubricant onto the roller wheel, slipping hook and the track.

Helpline: 01452 317890

Please ensure silicone sealant is on the outside only.