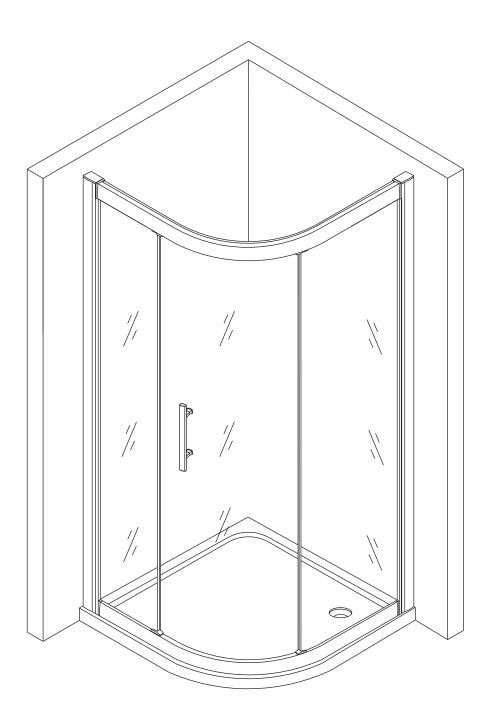

Eastbrook Road, Gloucester GL4 3DB Technical Helpline: 01452 317890 email: technical@eastbrookco.com

# INSTALLATION MANUAL











## TOOLS REQUIRE



Pencil



(06°03.2)bitarill



Silicone gun



Flat and cross screwdriver



Tap measure



Level ruler



Drill machine



Spanner



Rubber hammer

### **PACKING LIST**



B X2

































### PRODUCT SCHEMATIC DIAGRAM















(4)







#### Cleaning & Maintenance

Don't clean the shower enclosure with irritant detergent such as alcohol, bleach or other chemical cleaners.

Only clean with warm soapy water.

After the installation is completed, should you find that there is notable noise when the glass door moves, you may add a small quantity of lubricant onto the roller wheel, slipping hook and the track.

Helpline: 01452 317890

Please ensure silicone sealant is on the outside only.