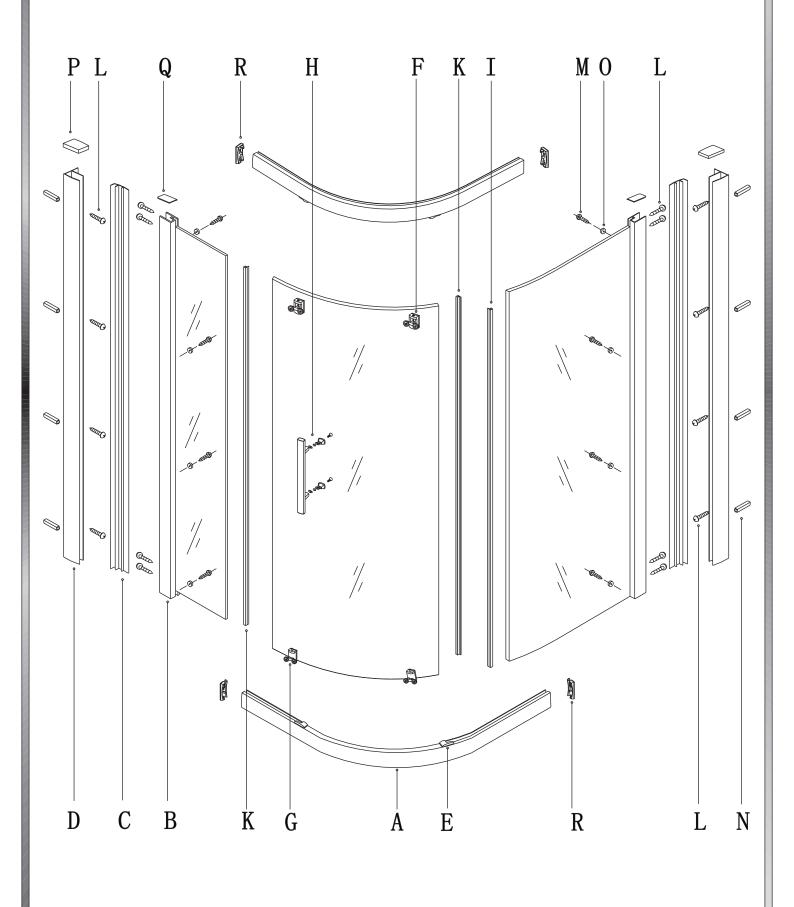

Eastbrook Road, Gloucester GL4 3DB Technical Helpline: 01452 317890 email: technical@eastbrookco.com

# INSTALLATION MANUAL











## TOOLS REQUIRE



Pencil



(06°03.2)bitarill



Silicone gun



Flat and cross screwdriver



Tap measure



Level ruler



Drill machine



Spanner



Rubber hammer

### **PACKING LIST**



B X2

































### PRODUCT SCHEMATIC DIAGRAM















(4)







#### Cleaning & Maintenance

Don't clean the shower enclosure with irritant detergent such as alcohol, bleach or other chemical cleaners.

Only clean with warm soapy water.

After the installation is completed, should you find that there is notable noise when the glass door moves, you may add a small quantity of lubricant onto the roller wheel, slipping hook and the track.

Helpline: 01452 317890

Please ensure silicone sealant is on the outside only.