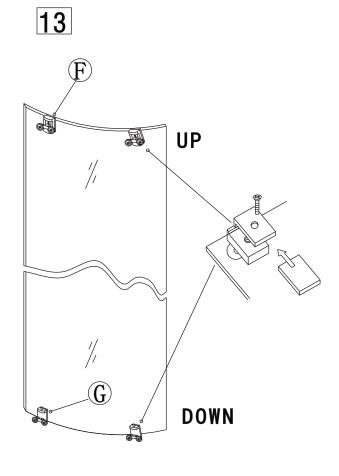

Eastbrook Road, Gloucester GL4 3DB Technical Helpline: 01452 317890 email: technical@eastbrookco.com

# INSTALLATION MANUAL











## TOOLS REQUIRE



Pencil



(06°03.2)bitarill



Silicone gun



Flat and cross screwdriver



Tap measure



Level ruler



Drill machine



Spanner



Rubber hammer

### **PACKING LIST**



B X2

































### PRODUCT SCHEMATIC DIAGRAM















(4)







#### Cleaning & Maintenance

Don't clean the shower enclosure with irritant detergent such as alcohol, bleach or other chemical cleaners.

Only clean with warm soapy water.

After the installation is completed, should you find that there is notable noise when the glass door moves, you may add a small quantity of lubricant onto the roller wheel, slipping hook and the track.

Helpline: 01452 317890

Please ensure silicone sealant is on the outside only.