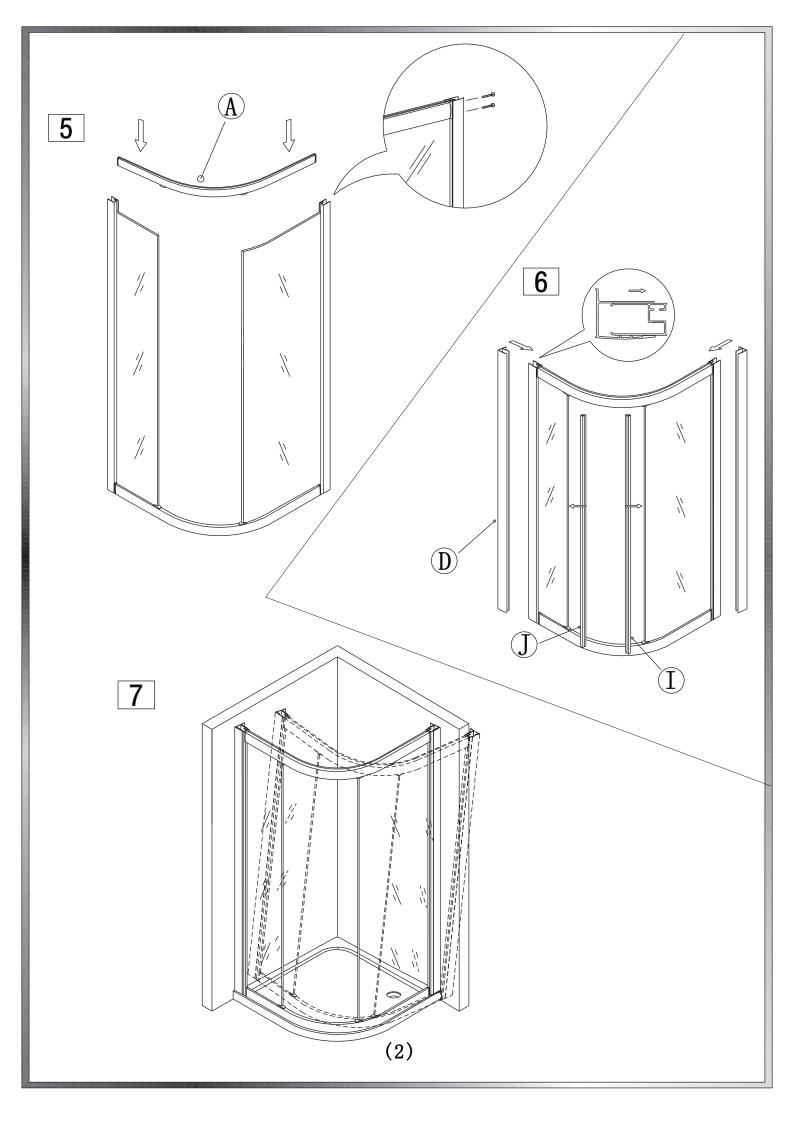

Eastbrook Road, Gloucester GL4 3DB Technical Helpline: 01452 317890 email: technical@eastbrookco.com

# INSTALLATION MANUAL











## TOOLS REQUIRE



Pencil



(06°03.2)bitarill



Silicone gun



Flat and cross screwdriver



Tap measure



Level ruler



Drill machine



Spanner



Rubber hammer

### **PACKING LIST**



B X2

































### PRODUCT SCHEMATIC DIAGRAM















(4)







#### Cleaning & Maintenance

Don't clean the shower enclosure with irritant detergent such as alcohol, bleach or other chemical cleaners.

Only clean with warm soapy water.

After the installation is completed, should you find that there is notable noise when the glass door moves, you may add a small quantity of lubricant onto the roller wheel, slipping hook and the track.

Helpline: 01452 317890

Please ensure silicone sealant is on the outside only.