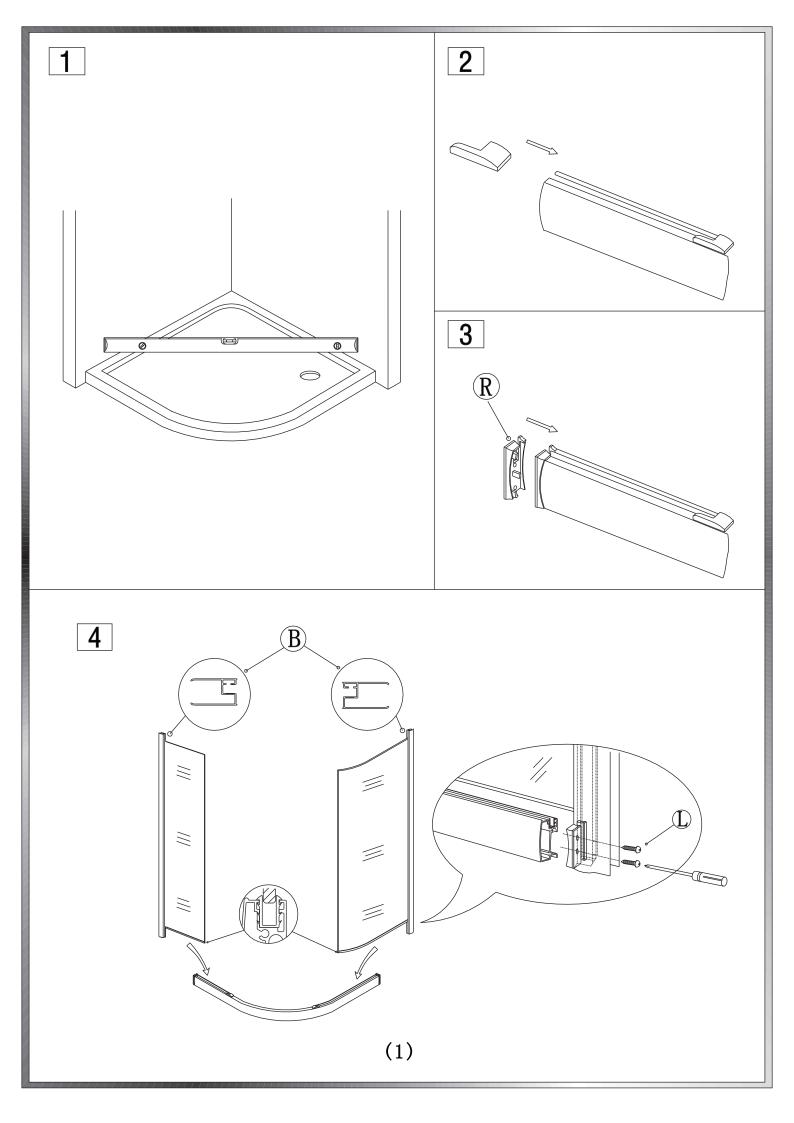

Eastbrook Road, Gloucester GL4 3DB Technical Helpline: 01452 317890 email: technical@eastbrookco.com

# INSTALLATION MANUAL











## TOOLS REQUIRE



Pencil



(06°03.2)bitarill



Silicone gun



Flat and cross screwdriver



Tap measure



Level ruler



Drill machine



Spanner



Rubber hammer

### **PACKING LIST**



B X2

































### PRODUCT SCHEMATIC DIAGRAM















(4)







#### Cleaning & Maintenance

Don't clean the shower enclosure with irritant detergent such as alcohol, bleach or other chemical cleaners.

Only clean with warm soapy water.

After the installation is completed, should you find that there is notable noise when the glass door moves, you may add a small quantity of lubricant onto the roller wheel, slipping hook and the track.

Helpline: 01452 317890

Please ensure silicone sealant is on the outside only.