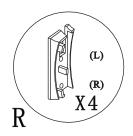

Eastbrook Road, Gloucester GL4 3DB Technical Helpline: 01452 317890 email: technical@eastbrookco.com

# INSTALLATION MANUAL











## TOOLS REQUIRE



Pencil



(06°03.2)bitarill



Silicone gun



Flat and cross screwdriver



Tap measure



Level ruler



Drill machine



Spanner



Rubber hammer

### **PACKING LIST**



B X2

































### PRODUCT SCHEMATIC DIAGRAM















(4)







#### Cleaning & Maintenance

Don't clean the shower enclosure with irritant detergent such as alcohol, bleach or other chemical cleaners.

Only clean with warm soapy water.

After the installation is completed, should you find that there is notable noise when the glass door moves, you may add a small quantity of lubricant onto the roller wheel, slipping hook and the track.

Helpline: 01452 317890

Please ensure silicone sealant is on the outside only.