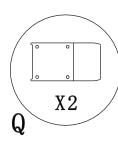

Eastbrook Road, Gloucester GL4 3DB Technical Helpline: 01452 317890 email: technical@eastbrookco.com

# INSTALLATION MANUAL











## TOOLS REQUIRE



Pencil



(06°03.2)bitarill



Silicone gun



Flat and cross screwdriver



Tap measure



Level ruler



Drill machine



Spanner



Rubber hammer

### **PACKING LIST**



B X2

































### PRODUCT SCHEMATIC DIAGRAM















(4)







#### Cleaning & Maintenance

Don't clean the shower enclosure with irritant detergent such as alcohol, bleach or other chemical cleaners.

Only clean with warm soapy water.

After the installation is completed, should you find that there is notable noise when the glass door moves, you may add a small quantity of lubricant onto the roller wheel, slipping hook and the track.

Helpline: 01452 317890

Please ensure silicone sealant is on the outside only.