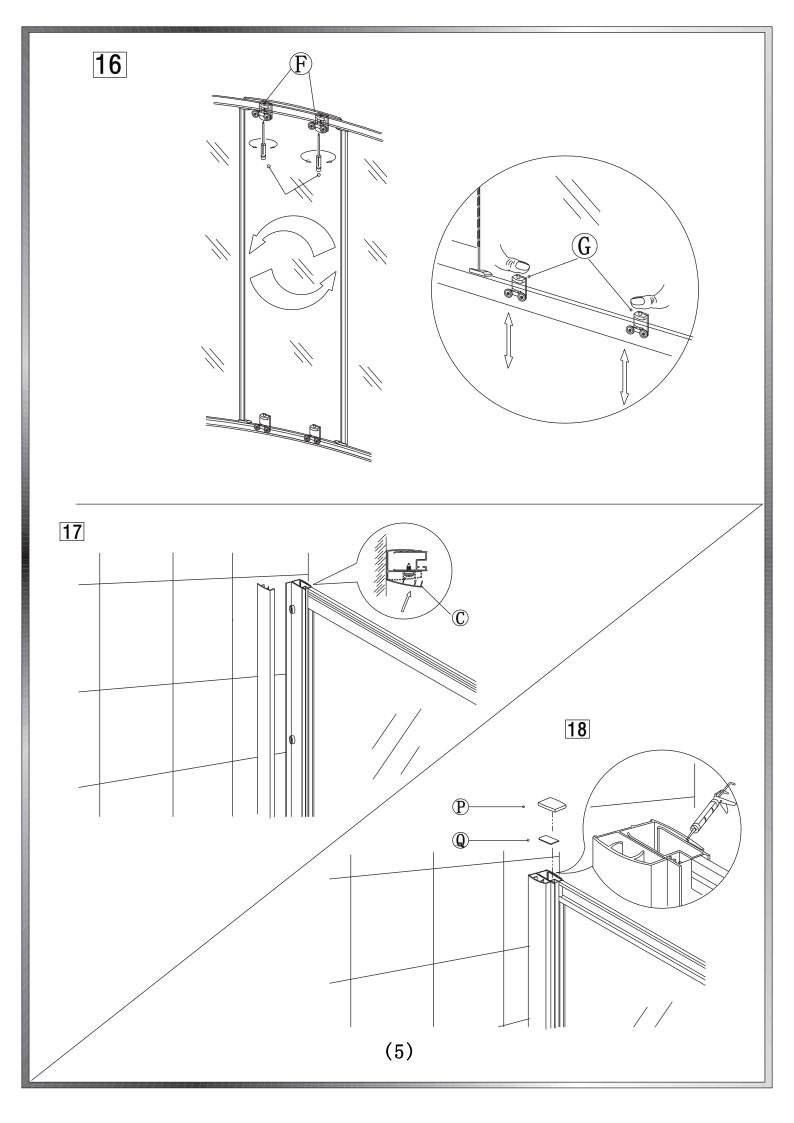

Eastbrook Road, Gloucester GL4 3DB Technical Helpline: 01452 317890 email: technical@eastbrookco.com

# INSTALLATION MANUAL











## TOOLS REQUIRE



Pencil



(06°03.2)bitarill



Silicone gun



Flat and cross screwdriver



Tap measure



Level ruler



Drill machine



Spanner



Rubber hammer

### **PACKING LIST**



B X2

































### PRODUCT SCHEMATIC DIAGRAM















(4)







#### Cleaning & Maintenance

Don't clean the shower enclosure with irritant detergent such as alcohol, bleach or other chemical cleaners.

Only clean with warm soapy water.

After the installation is completed, should you find that there is notable noise when the glass door moves, you may add a small quantity of lubricant onto the roller wheel, slipping hook and the track.

Helpline: 01452 317890

Please ensure silicone sealant is on the outside only.