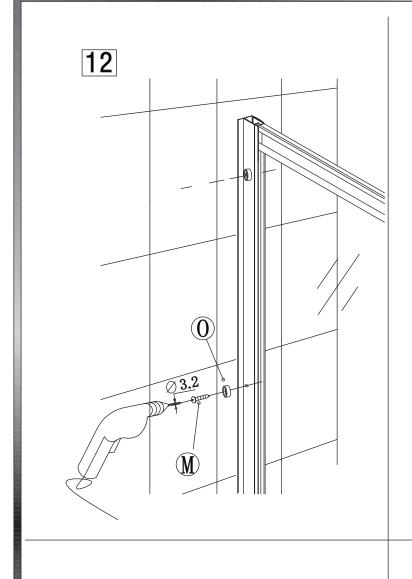

Eastbrook Road, Gloucester GL4 3DB Technical Helpline: 01452 317890 email: technical@eastbrookco.com

# INSTALLATION MANUAL











## TOOLS REQUIRE



Pencil



(06°03.2)bitarill



Silicone gun



Flat and cross screwdriver



Tap measure



Level ruler



Drill machine



Spanner



Rubber hammer

### **PACKING LIST**



B X2

































### PRODUCT SCHEMATIC DIAGRAM















(4)







#### Cleaning & Maintenance

Don't clean the shower enclosure with irritant detergent such as alcohol, bleach or other chemical cleaners.

Only clean with warm soapy water.

After the installation is completed, should you find that there is notable noise when the glass door moves, you may add a small quantity of lubricant onto the roller wheel, slipping hook and the track.

Helpline: 01452 317890

Please ensure silicone sealant is on the outside only.