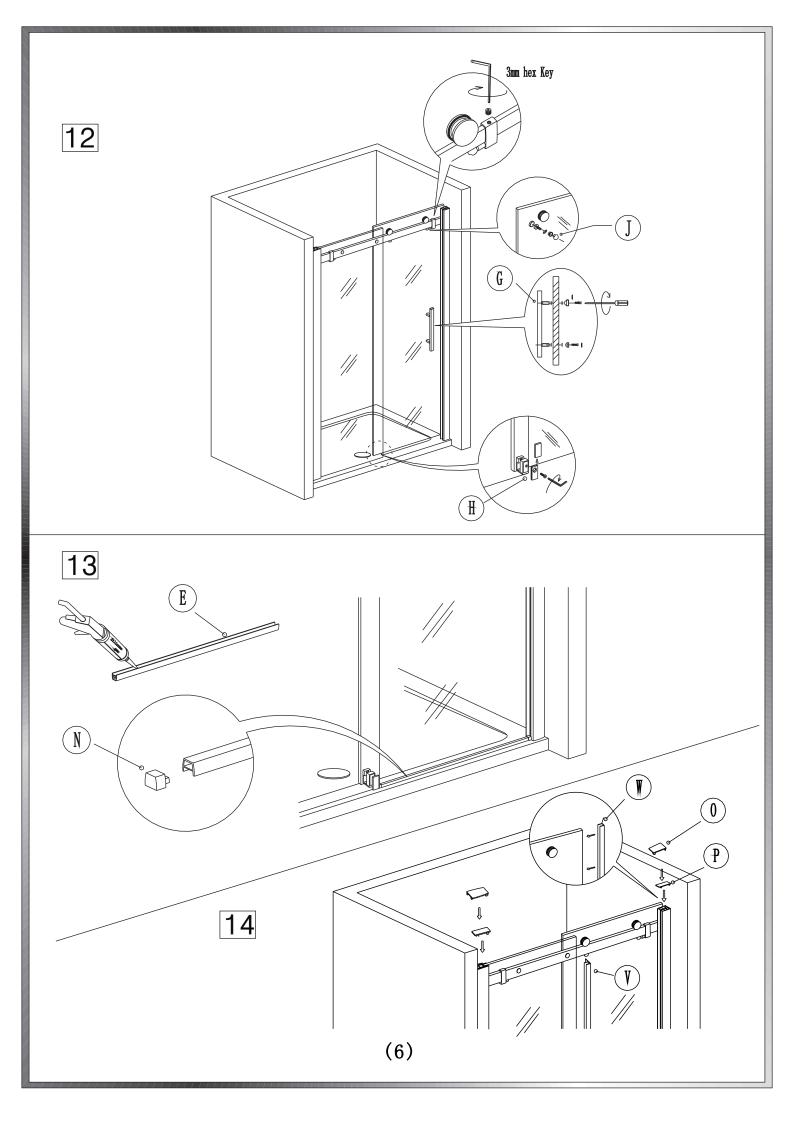

Eastbrook Road, Gloucester GL4 3DB Technical Helpline: 01452 317890 email: technical@eastbrookco.com

# INSTALLATION MANUAL











# TOOLS REQUIRE



Pencil



(06,03.2) bit drill



Silicone gun



Flat and cross screwdriver



Tap measure



Level ruler



Drill machine



Spanner



Rubber hammer

### PACKING LIST



X2 B











































### PRODUCT SCHEMATIC DIAGRAM

























11









#### Cleaning & Maintenance

Don't clean the shower enclosure with irritant detergent such as alcohol, bleach or other chemical cleaners.

Only clean with warm soapy water.

After the installation is completed, should you find that there is notable noise when the glass door moves, you may add a small quantity of lubricant onto the roller wheel, slipping hook and the track.

Helpline: 01452 317890

Please ensure silicone sealant is on the outside only.