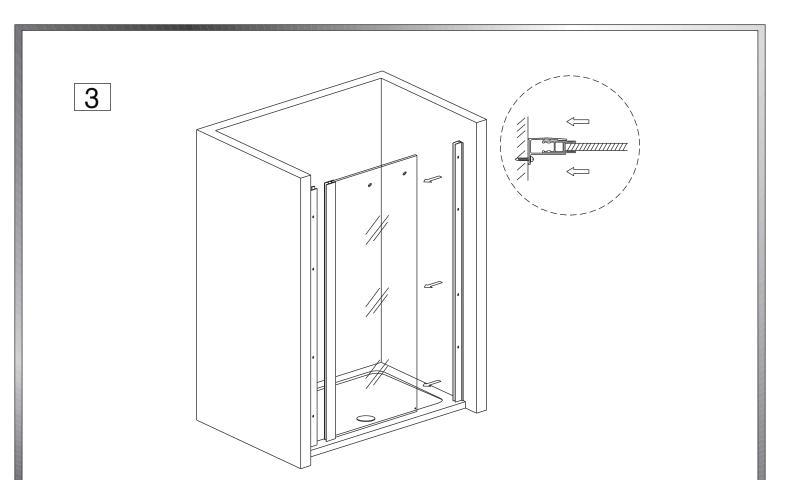

Eastbrook Road, Gloucester GL4 3DB Technical Helpline: 01452 317890 email: technical@eastbrookco.com

# INSTALLATION MANUAL











# TOOLS REQUIRE



Pencil



(06,03.2) bit drill



Silicone gun



Flat and cross screwdriver



Tap measure



Level ruler



Drill machine



Spanner



Rubber hammer

### PACKING LIST



X2 B











































### PRODUCT SCHEMATIC DIAGRAM

























11









#### Cleaning & Maintenance

Don't clean the shower enclosure with irritant detergent such as alcohol, bleach or other chemical cleaners.

Only clean with warm soapy water.

After the installation is completed, should you find that there is notable noise when the glass door moves, you may add a small quantity of lubricant onto the roller wheel, slipping hook and the track.

Helpline: 01452 317890

Please ensure silicone sealant is on the outside only.