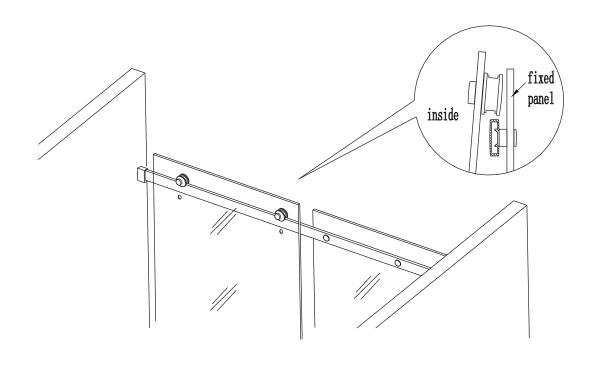

#### Cleaning & Maintenance

Don't clean the shower enclosure with irritant detergent such as alcohol, bleach or other chemical cleaners.

Only clean with warm soapy water.

After the installation is completed, should you find that there is notable noise when the glass door moves, you may add a small quantity of lubricant onto the roller wheel, slipping hook and the track.