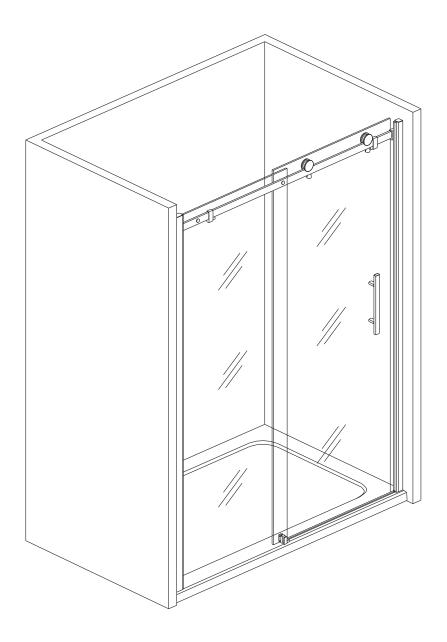

Eastbrook Road, Gloucester GL4 3DB Technical Helpline: 01452 317890 email: technical@eastbrookco.com

# INSTALLATION MANUAL











# TOOLS REQUIRE



Pencil



(06,03.2) bit drill



Silicone gun



Flat and cross screwdriver



Tap measure



Level ruler



Drill machine



Spanner



Rubber hammer

### PACKING LIST



X2 B











































### PRODUCT SCHEMATIC DIAGRAM

























11









#### Cleaning & Maintenance

Don't clean the shower enclosure with irritant detergent such as alcohol, bleach or other chemical cleaners.

Only clean with warm soapy water.

After the installation is completed, should you find that there is notable noise when the glass door moves, you may add a small quantity of lubricant onto the roller wheel, slipping hook and the track.

Helpline: 01452 317890

Please ensure silicone sealant is on the outside only.