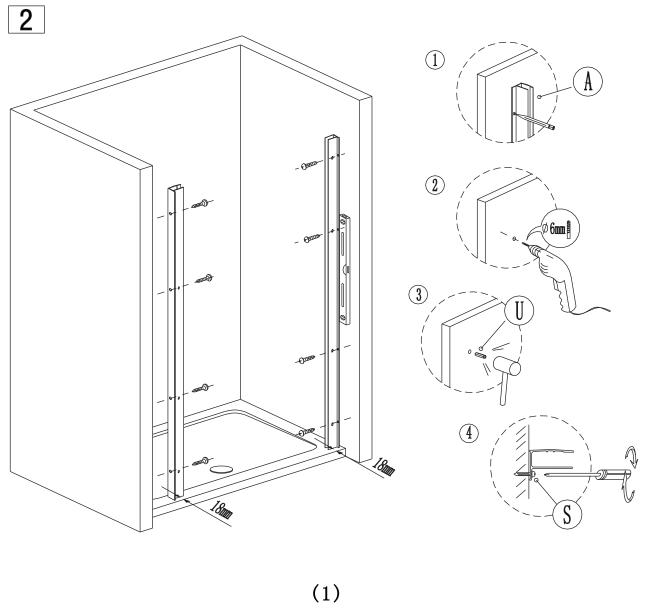

# TOOLS REQUIRE

Pencil

(06,03.2) bit drill

Silicone gun

Flat and cross screwdriver

Tap measure

Level ruler

Drill machine

Spanner

Rubber hammer