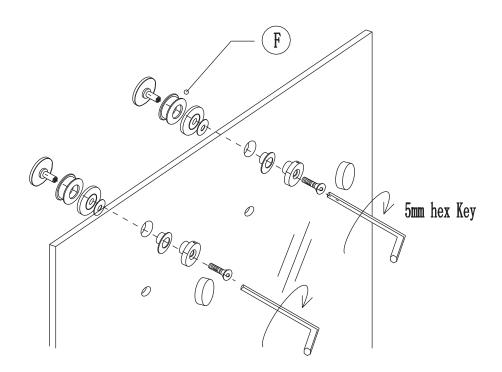

#### Cleaning & Maintenance

Don't clean the shower enclosure with irritant detergent such as alcohol, bleach or other chemical cleaners.

Only clean with warm soapy water.

After the installation is completed, should you find that there is notable noise when the glass door moves, you may add a small quantity of lubricant onto the roller wheel, slipping hook and the track.