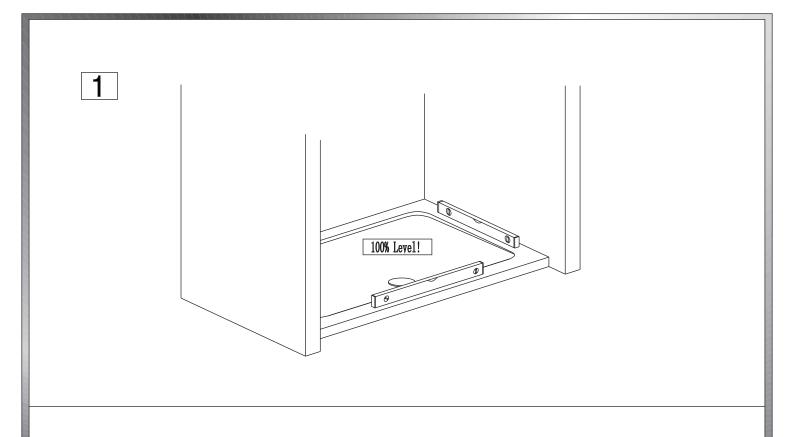

Eastbrook Road, Gloucester GL4 3DB Technical Helpline: 01452 317890 email: technical@eastbrookco.com

# INSTALLATION MANUAL











# TOOLS REQUIRE



Pencil



(06,03.2) bit drill



Silicone gun



Flat and cross screwdriver



Tap measure



Level ruler



Drill machine



Spanner



Rubber hammer

### PACKING LIST



X2 B











































### PRODUCT SCHEMATIC DIAGRAM

























11









#### Cleaning & Maintenance

Don't clean the shower enclosure with irritant detergent such as alcohol, bleach or other chemical cleaners.

Only clean with warm soapy water.

After the installation is completed, should you find that there is notable noise when the glass door moves, you may add a small quantity of lubricant onto the roller wheel, slipping hook and the track.

Helpline: 01452 317890

Please ensure silicone sealant is on the outside only.