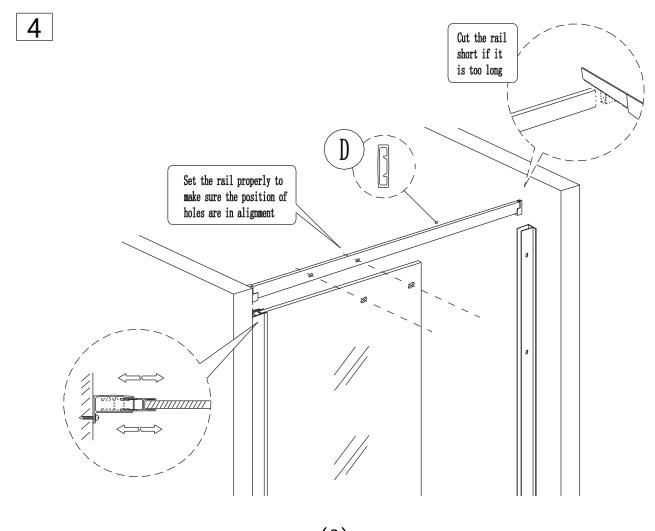

Eastbrook Road, Gloucester GL4 3DB Technical Helpline: 01452 317890 email: technical@eastbrookco.com

# INSTALLATION MANUAL











# TOOLS REQUIRE



Pencil



(06,03.2) bit drill



Silicone gun



Flat and cross screwdriver



Tap measure



Level ruler



Drill machine



Spanner



Rubber hammer

### PACKING LIST



X2 B











































### PRODUCT SCHEMATIC DIAGRAM

























11









#### Cleaning & Maintenance

Don't clean the shower enclosure with irritant detergent such as alcohol, bleach or other chemical cleaners.

Only clean with warm soapy water.

After the installation is completed, should you find that there is notable noise when the glass door moves, you may add a small quantity of lubricant onto the roller wheel, slipping hook and the track.

Helpline: 01452 317890

Please ensure silicone sealant is on the outside only.