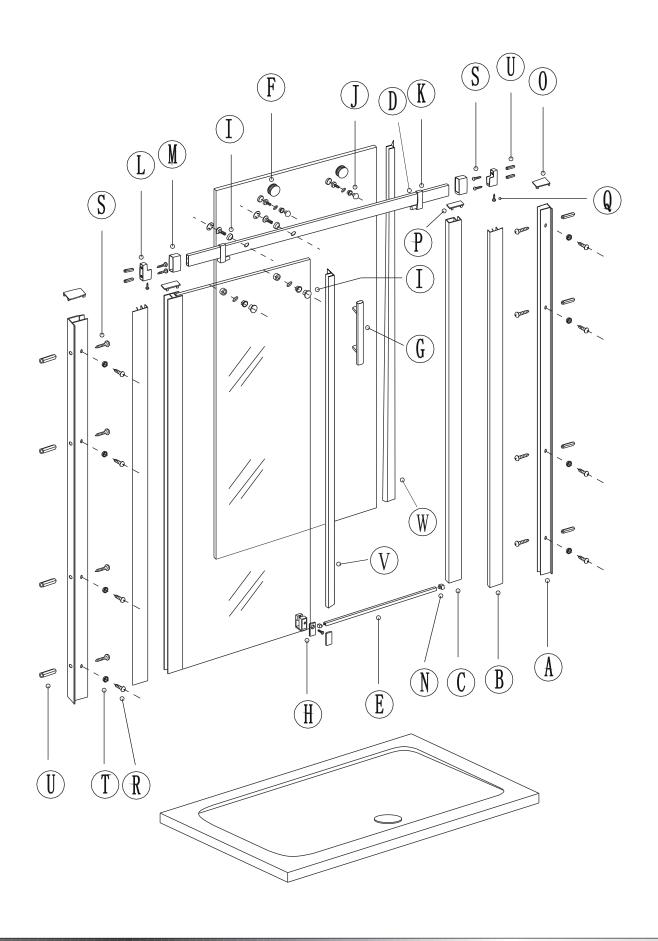

Eastbrook Road, Gloucester GL4 3DB Technical Helpline: 01452 317890 email: technical@eastbrookco.com

# INSTALLATION MANUAL











# TOOLS REQUIRE



Pencil



(06,03.2) bit drill



Silicone gun



Flat and cross screwdriver



Tap measure



Level ruler



Drill machine



Spanner



Rubber hammer

### PACKING LIST



X2 B











































### PRODUCT SCHEMATIC DIAGRAM

























11









#### Cleaning & Maintenance

Don't clean the shower enclosure with irritant detergent such as alcohol, bleach or other chemical cleaners.

Only clean with warm soapy water.

After the installation is completed, should you find that there is notable noise when the glass door moves, you may add a small quantity of lubricant onto the roller wheel, slipping hook and the track.

Helpline: 01452 317890

Please ensure silicone sealant is on the outside only.