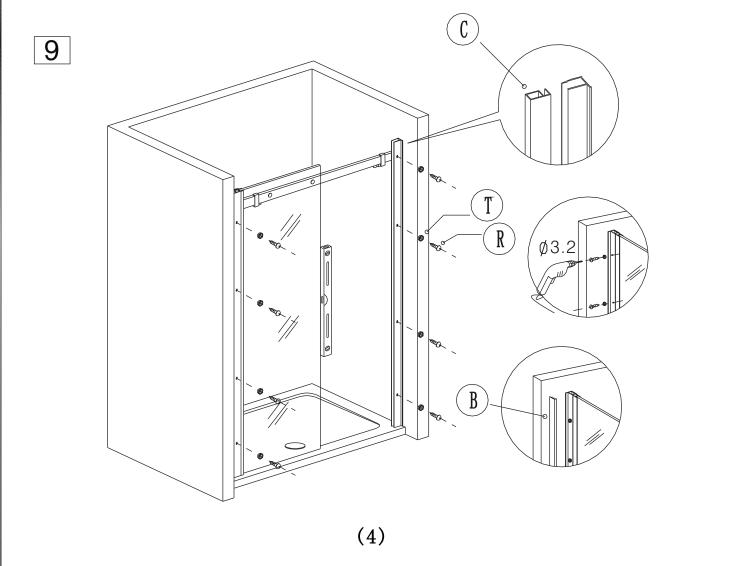

Eastbrook Road, Gloucester GL4 3DB Technical Helpline: 01452 317890 email: technical@eastbrookco.com

# INSTALLATION MANUAL











# TOOLS REQUIRE



Pencil



(06,03.2) bit drill



Silicone gun



Flat and cross screwdriver



Tap measure



Level ruler



Drill machine



Spanner



Rubber hammer

### PACKING LIST



X2 B











































### PRODUCT SCHEMATIC DIAGRAM

























11









#### Cleaning & Maintenance

Don't clean the shower enclosure with irritant detergent such as alcohol, bleach or other chemical cleaners.

Only clean with warm soapy water.

After the installation is completed, should you find that there is notable noise when the glass door moves, you may add a small quantity of lubricant onto the roller wheel, slipping hook and the track.

Helpline: 01452 317890

Please ensure silicone sealant is on the outside only.