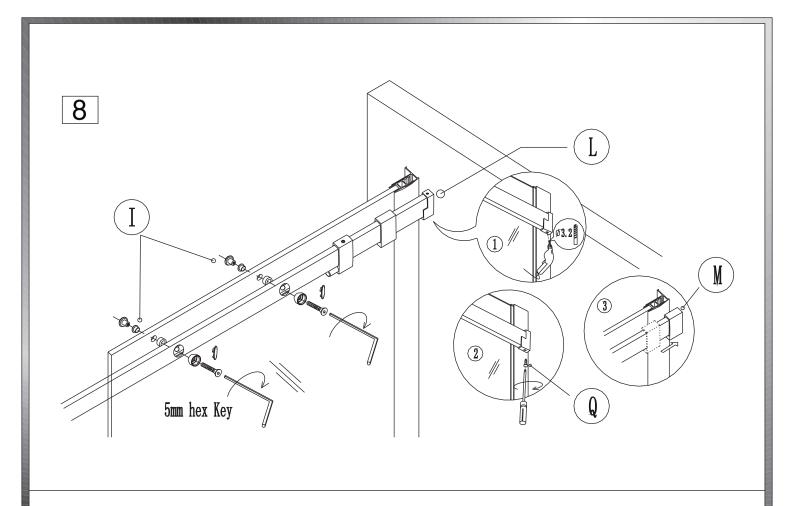

Eastbrook Road, Gloucester GL4 3DB Technical Helpline: 01452 317890 email: technical@eastbrookco.com

# INSTALLATION MANUAL











# TOOLS REQUIRE



Pencil



(06,03.2) bit drill



Silicone gun



Flat and cross screwdriver



Tap measure



Level ruler



Drill machine



Spanner



Rubber hammer

### PACKING LIST



X2 B











































### PRODUCT SCHEMATIC DIAGRAM

























11









#### Cleaning & Maintenance

Don't clean the shower enclosure with irritant detergent such as alcohol, bleach or other chemical cleaners.

Only clean with warm soapy water.

After the installation is completed, should you find that there is notable noise when the glass door moves, you may add a small quantity of lubricant onto the roller wheel, slipping hook and the track.

Helpline: 01452 317890

Please ensure silicone sealant is on the outside only.