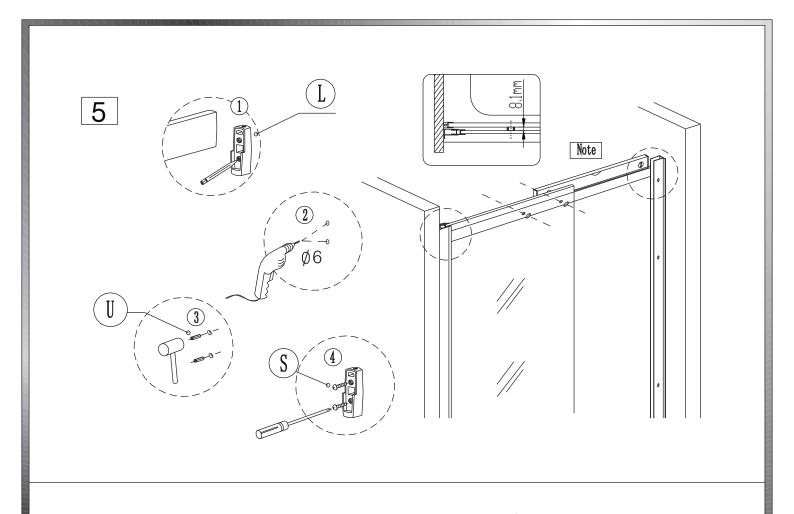

Eastbrook Road, Gloucester GL4 3DB Technical Helpline: 01452 317890 email: technical@eastbrookco.com

# INSTALLATION MANUAL











# TOOLS REQUIRE



Pencil



(06,03.2) bit drill



Silicone gun



Flat and cross screwdriver



Tap measure



Level ruler



Drill machine



Spanner



Rubber hammer

### PACKING LIST



X2 B











































### PRODUCT SCHEMATIC DIAGRAM

























11









#### Cleaning & Maintenance

Don't clean the shower enclosure with irritant detergent such as alcohol, bleach or other chemical cleaners.

Only clean with warm soapy water.

After the installation is completed, should you find that there is notable noise when the glass door moves, you may add a small quantity of lubricant onto the roller wheel, slipping hook and the track.

Helpline: 01452 317890

Please ensure silicone sealant is on the outside only.