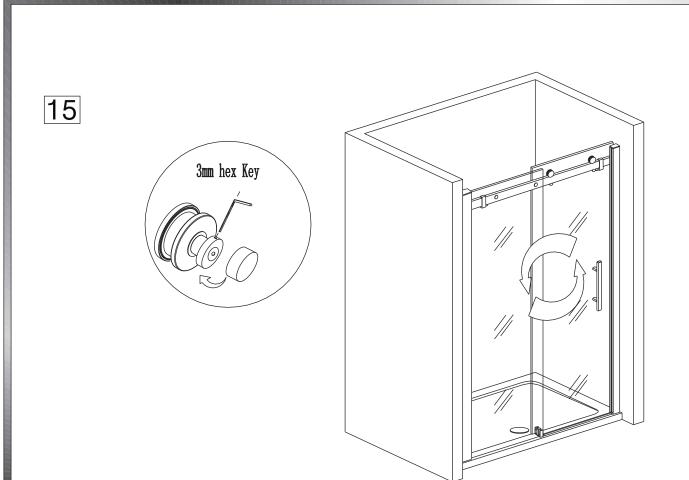

#### Cleaning & Maintenance

Don't clean the shower enclosure with irritant detergent such as alcohol, bleach or other chemical cleaners.

Only clean with warm soapy water.

After the installation is completed, should you find that there is notable noise when the glass door moves, you may add a small quantity of lubricant onto the roller wheel, slipping hook and the track.