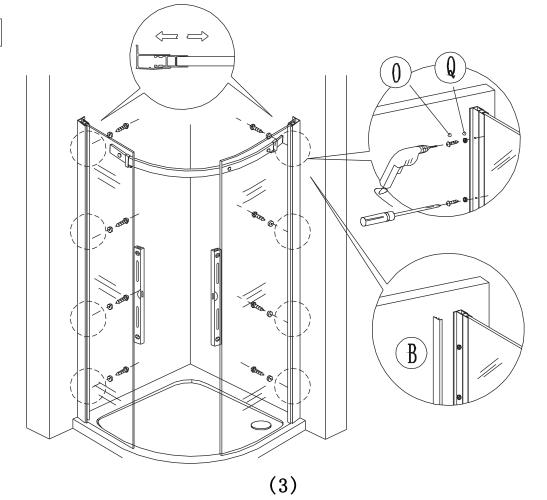

Technical Helpline: 01452 317890 email: technical@eastbrookco.com

# INSTALLATION MANUAL











# TOOLS REQUIRE



Pencil



(06,03.2) bit drill



Silicone gun



Flat and cross screwdriver



Tap measure



Level ruler



Drill machine



Spanner



Rubber hammer

### **PACKING LIST**







**X**1  $\mathbb{D}$ 

































### PRODUCT SCHEMATIC DIAGRAM



































#### Cleaning & Maintenance

Don't clean the shower enclosure with irritant detergent such as alcohol, bleach or other chemical cleaners.

Only clean with warm soapy water.

After the installation is completed, should you find that there is notable noise when the glass door moves, you may add a small quantity of lubricant onto the roller wheel, slipping hook and the track.

Helpline: 01452 317890

Please ensure silicone sealant is on the outside only.