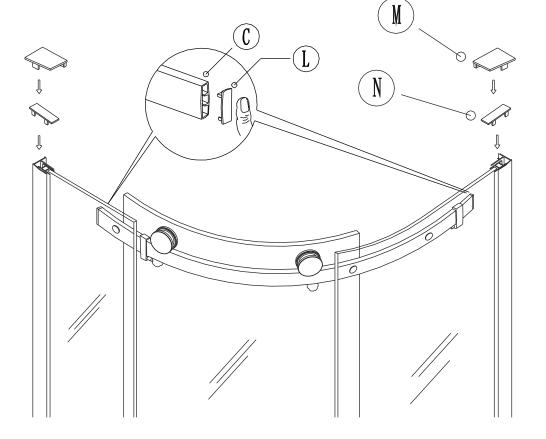

Technical Helpline: 01452 317890 email: technical@eastbrookco.com

# INSTALLATION MANUAL











# TOOLS REQUIRE



Pencil



(06,03.2) bit drill



Silicone gun



Flat and cross screwdriver



Tap measure



Level ruler



Drill machine



Spanner



Rubber hammer

### **PACKING LIST**







**X**1  $\mathbb{D}$ 

































### PRODUCT SCHEMATIC DIAGRAM



































#### Cleaning & Maintenance

Don't clean the shower enclosure with irritant detergent such as alcohol, bleach or other chemical cleaners.

Only clean with warm soapy water.

After the installation is completed, should you find that there is notable noise when the glass door moves, you may add a small quantity of lubricant onto the roller wheel, slipping hook and the track.

Helpline: 01452 317890

Please ensure silicone sealant is on the outside only.