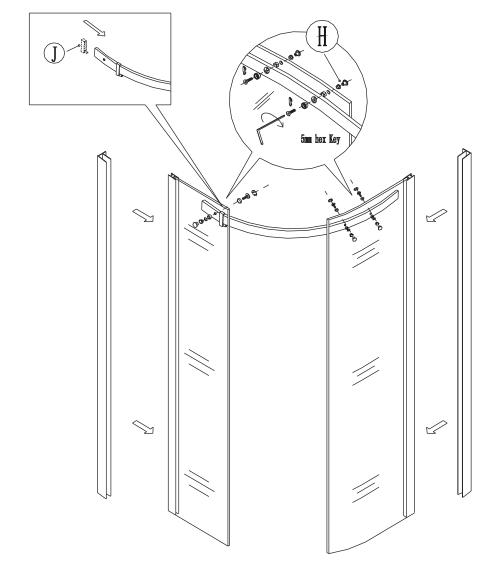

# TOOLS REQUIRE

Pencil

(06,03.2) bit drill

Silicone gun

Flat and cross screwdriver

Tap measure

Level ruler

Drill machine