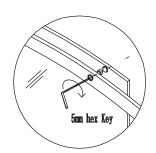

# TOOLS REQUIRE

Pencil

(06,03.2) bit drill

Silicone gun

Flat and cross screwdriver

Tap measure

Level ruler

Drill machine