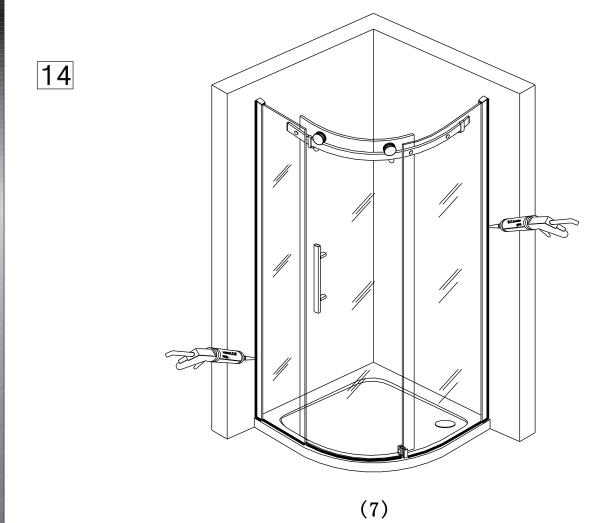

Technical Helpline: 01452 317890 email: technical@eastbrookco.com

# INSTALLATION MANUAL











# TOOLS REQUIRE



Pencil



(06,03.2) bit drill



Silicone gun



Flat and cross screwdriver



Tap measure



Level ruler



Drill machine



Spanner



Rubber hammer

### **PACKING LIST**







**X**1  $\mathbb{D}$ 

































### PRODUCT SCHEMATIC DIAGRAM



































#### Cleaning & Maintenance

Don't clean the shower enclosure with irritant detergent such as alcohol, bleach or other chemical cleaners.

Only clean with warm soapy water.

After the installation is completed, should you find that there is notable noise when the glass door moves, you may add a small quantity of lubricant onto the roller wheel, slipping hook and the track.

Helpline: 01452 317890

Please ensure silicone sealant is on the outside only.