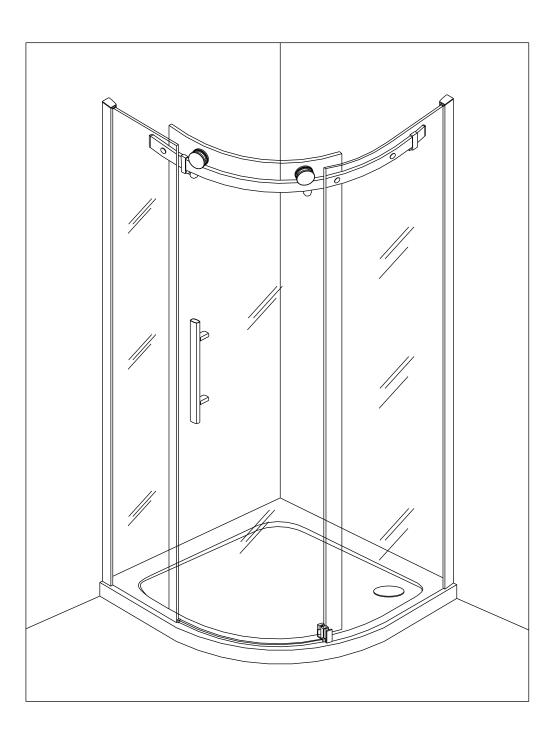

Technical Helpline: 01452 317890 email: technical@eastbrookco.com

# INSTALLATION MANUAL











# TOOLS REQUIRE



Pencil



(06,03.2) bit drill



Silicone gun



Flat and cross screwdriver



Tap measure



Level ruler



Drill machine



Spanner



Rubber hammer

### **PACKING LIST**







**X**1  $\mathbb{D}$ 

































### PRODUCT SCHEMATIC DIAGRAM



































#### Cleaning & Maintenance

Don't clean the shower enclosure with irritant detergent such as alcohol, bleach or other chemical cleaners.

Only clean with warm soapy water.

After the installation is completed, should you find that there is notable noise when the glass door moves, you may add a small quantity of lubricant onto the roller wheel, slipping hook and the track.

Helpline: 01452 317890

Please ensure silicone sealant is on the outside only.