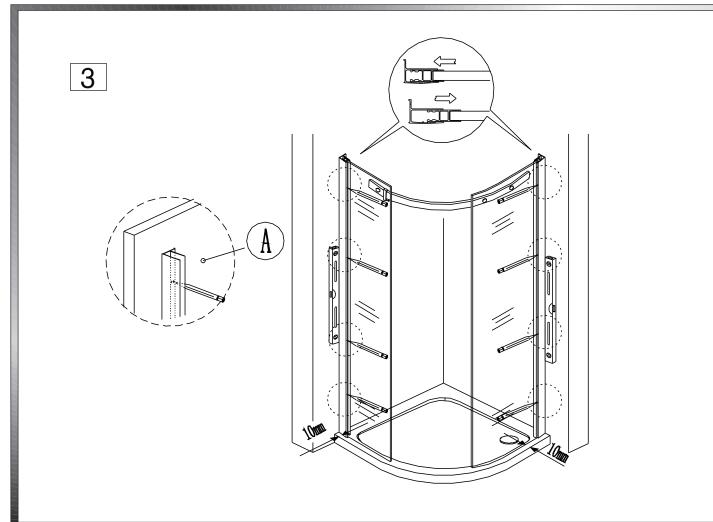

Technical Helpline: 01452 317890 email: technical@eastbrookco.com

# INSTALLATION MANUAL











# TOOLS REQUIRE



Pencil



(06,03.2) bit drill



Silicone gun



Flat and cross screwdriver



Tap measure



Level ruler



Drill machine



Spanner



Rubber hammer

### **PACKING LIST**







**X**1  $\mathbb{D}$ 

































### PRODUCT SCHEMATIC DIAGRAM



































#### Cleaning & Maintenance

Don't clean the shower enclosure with irritant detergent such as alcohol, bleach or other chemical cleaners.

Only clean with warm soapy water.

After the installation is completed, should you find that there is notable noise when the glass door moves, you may add a small quantity of lubricant onto the roller wheel, slipping hook and the track.

Helpline: 01452 317890

Please ensure silicone sealant is on the outside only.