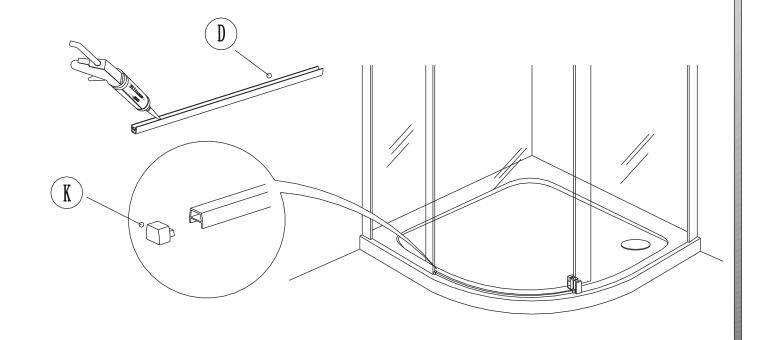

Technical Helpline: 01452 317890 email: technical@eastbrookco.com

# INSTALLATION MANUAL











# TOOLS REQUIRE



Pencil



(06,03.2) bit drill



Silicone gun



Flat and cross screwdriver



Tap measure



Level ruler



Drill machine



Spanner



Rubber hammer

### **PACKING LIST**







**X**1  $\mathbb{D}$ 

































### PRODUCT SCHEMATIC DIAGRAM



































#### Cleaning & Maintenance

Don't clean the shower enclosure with irritant detergent such as alcohol, bleach or other chemical cleaners.

Only clean with warm soapy water.

After the installation is completed, should you find that there is notable noise when the glass door moves, you may add a small quantity of lubricant onto the roller wheel, slipping hook and the track.

Helpline: 01452 317890

Please ensure silicone sealant is on the outside only.