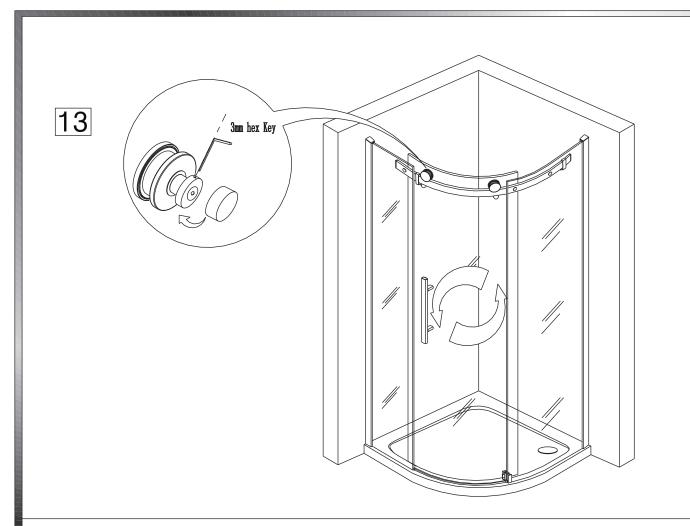

Technical Helpline: 01452 317890 email: technical@eastbrookco.com

# INSTALLATION MANUAL











# TOOLS REQUIRE



Pencil



(06,03.2) bit drill



Silicone gun



Flat and cross screwdriver



Tap measure



Level ruler



Drill machine



Spanner



Rubber hammer

### **PACKING LIST**







**X**1  $\mathbb{D}$ 

































### PRODUCT SCHEMATIC DIAGRAM



































#### Cleaning & Maintenance

Don't clean the shower enclosure with irritant detergent such as alcohol, bleach or other chemical cleaners.

Only clean with warm soapy water.

After the installation is completed, should you find that there is notable noise when the glass door moves, you may add a small quantity of lubricant onto the roller wheel, slipping hook and the track.

Helpline: 01452 317890

Please ensure silicone sealant is on the outside only.