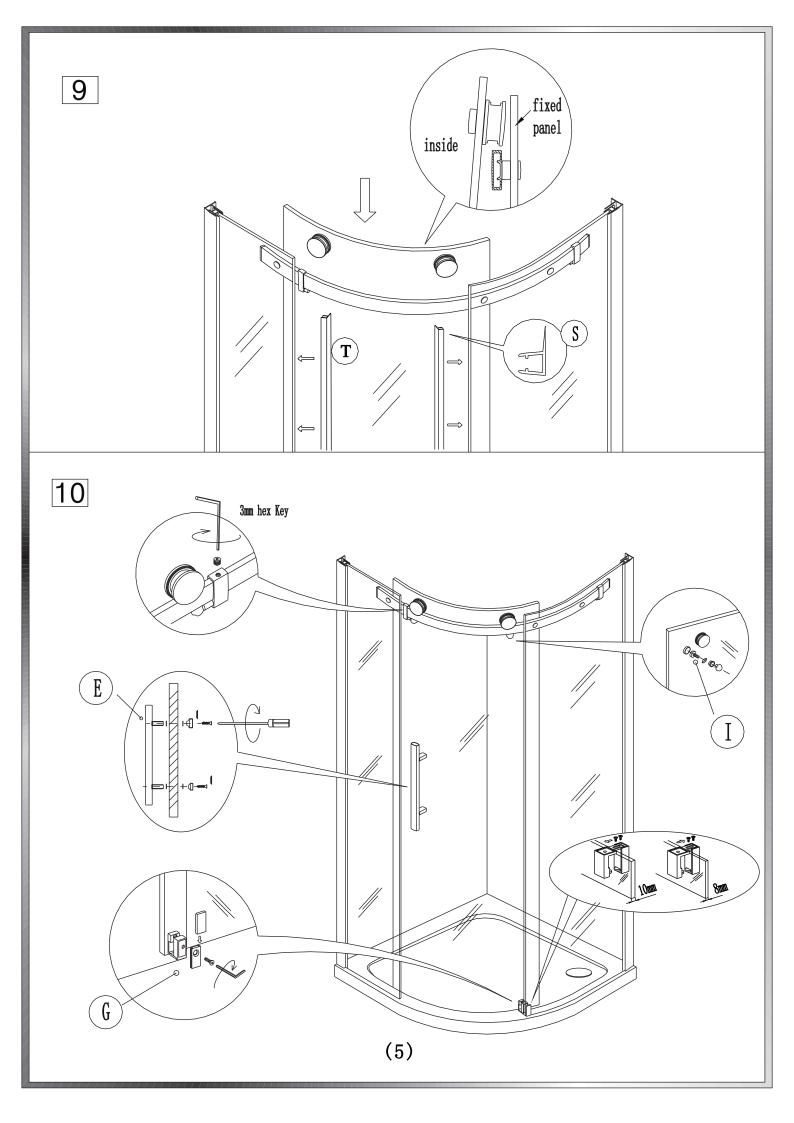

# TOOLS REQUIRE

Pencil

(06,03.2) bit drill

Silicone gun

Flat and cross screwdriver

Tap measure

Level ruler

Drill machine