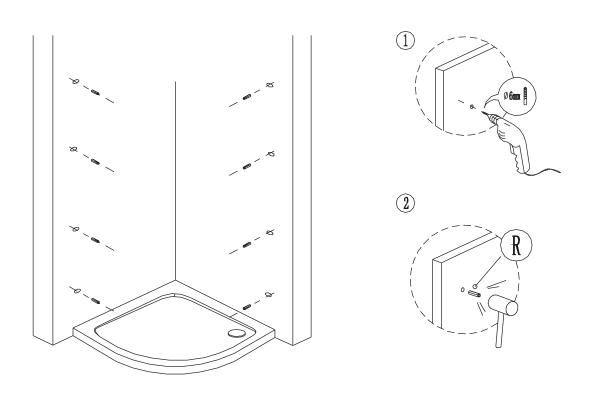

# TOOLS REQUIRE

Pencil

(06,03.2) bit drill

Silicone gun

Flat and cross screwdriver

Tap measure

Level ruler

Drill machine