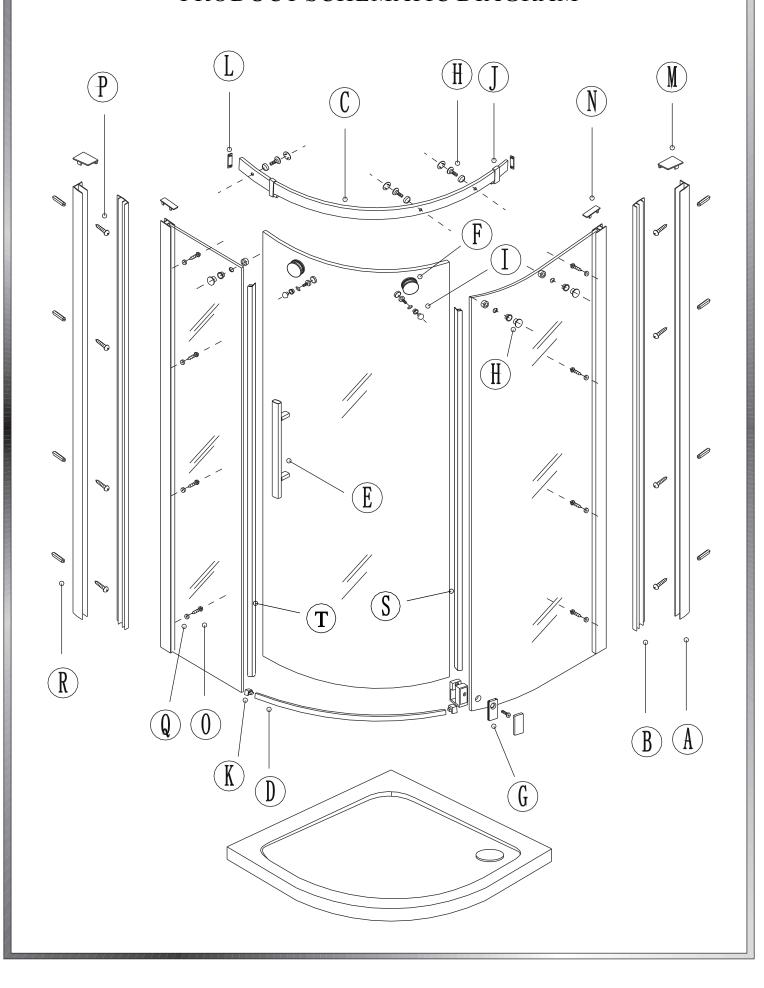

Technical Helpline: 01452 317890 email: technical@eastbrookco.com

# INSTALLATION MANUAL











# TOOLS REQUIRE



Pencil



(06,03.2) bit drill



Silicone gun



Flat and cross screwdriver



Tap measure



Level ruler



Drill machine



Spanner



Rubber hammer

### **PACKING LIST**







**X**1  $\mathbb{D}$ 

































### PRODUCT SCHEMATIC DIAGRAM



































#### Cleaning & Maintenance

Don't clean the shower enclosure with irritant detergent such as alcohol, bleach or other chemical cleaners.

Only clean with warm soapy water.

After the installation is completed, should you find that there is notable noise when the glass door moves, you may add a small quantity of lubricant onto the roller wheel, slipping hook and the track.

Helpline: 01452 317890

Please ensure silicone sealant is on the outside only.