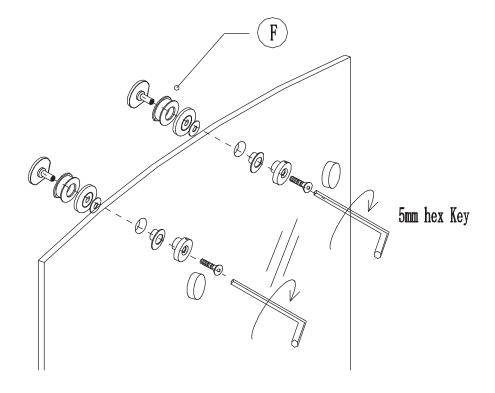

# TOOLS REQUIRE

Pencil

(06,03.2) bit drill

Silicone gun

Flat and cross screwdriver

Tap measure

Level ruler

Drill machine