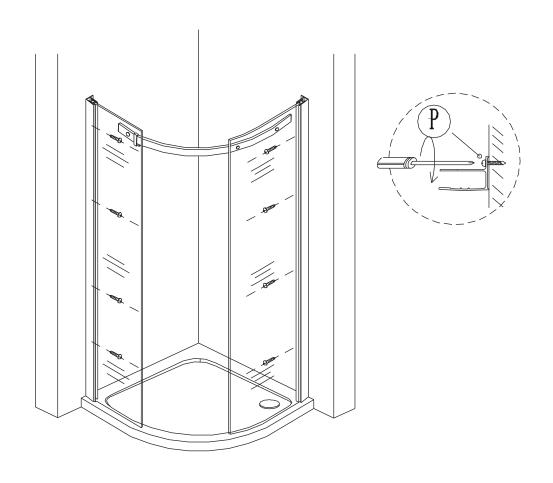

Technical Helpline: 01452 317890 email: technical@eastbrookco.com

# INSTALLATION MANUAL











# TOOLS REQUIRE



Pencil



(06,03.2) bit drill



Silicone gun



Flat and cross screwdriver



Tap measure



Level ruler



Drill machine



Spanner



Rubber hammer

### **PACKING LIST**







**X**1  $\mathbb{D}$ 

































### PRODUCT SCHEMATIC DIAGRAM



































#### Cleaning & Maintenance

Don't clean the shower enclosure with irritant detergent such as alcohol, bleach or other chemical cleaners.

Only clean with warm soapy water.

After the installation is completed, should you find that there is notable noise when the glass door moves, you may add a small quantity of lubricant onto the roller wheel, slipping hook and the track.

Helpline: 01452 317890

Please ensure silicone sealant is on the outside only.