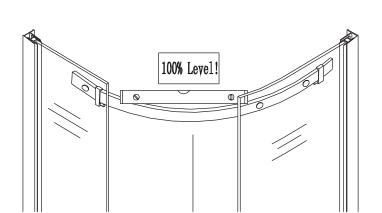

Technical Helpline: 01452 317890 email: technical@eastbrookco.com

# INSTALLATION MANUAL











# TOOLS REQUIRE



Pencil



(06,03.2) bit drill



Silicone gun



Flat and cross screwdriver



Tap measure



Level ruler



Drill machine



Spanner



Rubber hammer

### **PACKING LIST**







**X**1  $\mathbb{D}$ 

































### PRODUCT SCHEMATIC DIAGRAM



































#### Cleaning & Maintenance

Don't clean the shower enclosure with irritant detergent such as alcohol, bleach or other chemical cleaners.

Only clean with warm soapy water.

After the installation is completed, should you find that there is notable noise when the glass door moves, you may add a small quantity of lubricant onto the roller wheel, slipping hook and the track.

Helpline: 01452 317890

Please ensure silicone sealant is on the outside only.