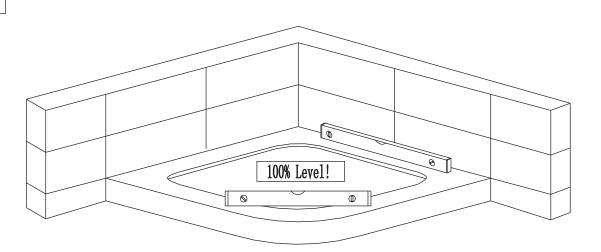

Technical Helpline: 01452 317890 email: technical@eastbrookco.com

# INSTALLATION MANUAL











# TOOLS REQUIRE



Pencil



(06,03.2) bit drill



Silicone gun



Flat and cross screwdriver



Tap measure



Level ruler



Drill machine



Spanner



Rubber hammer

### **PACKING LIST**







**X**1  $\mathbb{D}$ 

































### PRODUCT SCHEMATIC DIAGRAM



































#### Cleaning & Maintenance

Don't clean the shower enclosure with irritant detergent such as alcohol, bleach or other chemical cleaners.

Only clean with warm soapy water.

After the installation is completed, should you find that there is notable noise when the glass door moves, you may add a small quantity of lubricant onto the roller wheel, slipping hook and the track.

Helpline: 01452 317890

Please ensure silicone sealant is on the outside only.