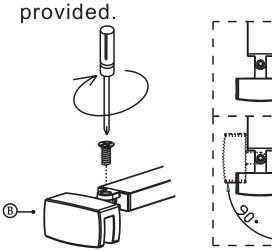

## PRODUCT SCHEMATIC DIAGRAM

1

Cut bars A to required length. Fix part B and C into end and secure with screws provided.

2

Attach glass clamp® to end of bars © and secure with screw provided

Attach support bar wall brackets ©in positions required with ST4\*30 Escrews. Substitute wall plugs D with bars attached to glass panel in chosen position. Lift panel onto way and connect bars A to wall brackets © and secure with screws provided.