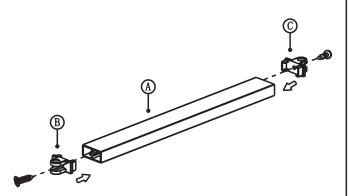

## PRODUCT SCHEMATIC DIAGRAM

1

Cut bars A to required length. Fix part B and C into end and secure with screws provided.

2

Attach glass clamp® to end of bars © and secure with screw provided

Attach support bar wall brackets ©in positions required with ST4\*30 Escrews. Substitute wall plugs D with bars attached to glass panel in chosen position. Lift panel onto way and connect bars A to wall brackets © and secure with screws provided.