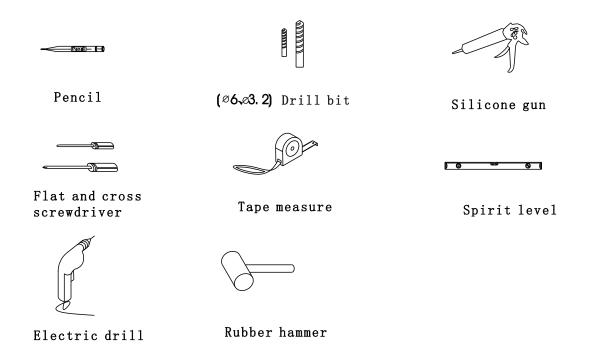

# INSTALLATION MANUAL

Eastbrook Road, Gloucester GL4 3DE Technical Helpline: 01452 317890 email: technical@eastbrookco.com

#### VOLENTE WALK IN FRONT PANEL/END PANEL

| Eastbrook Code | Adjustment | Eastbrook Code | Adjustment |
|----------------|------------|----------------|------------|
| 58.359         | 860        | 58.360         | 960        |
| 58. 361        | 1060       | 58.362         | 1160       |

This product should only be fitted by a fully qualified installer.



This product must be unpacked and checked for quality prior to installation.

Any missing parts or damage must be reported to your supplier within 10 days of purchase and before installation.

No claims can be enforced outside of these items.







### **TOOLS REQUIRED**



#### LIST OF SPARE PARTS



Please make the following checks before connecting the installation:

- The product supplied is the required size and the adjustment is compatible with the site situation.
- Check all component parts are present, see packing list and product schematic diagram for reference.
- Make sure you have all the required tools.

## PRODUCT SCHEMATIC DIAGRAM



1

Cut bars A to required length. Fix part B and C into end and secure with screws provided.



2

Attach glass clamp® to end of bars © and secure with screw provided





Attach support bar wall brackets ©in positions required with ST4\*30 Escrews. Substitute wall plugs D with bars attached to glass panel in chosen position. Lift panel onto way and connect bars A to wall brackets © and secure with screws provided