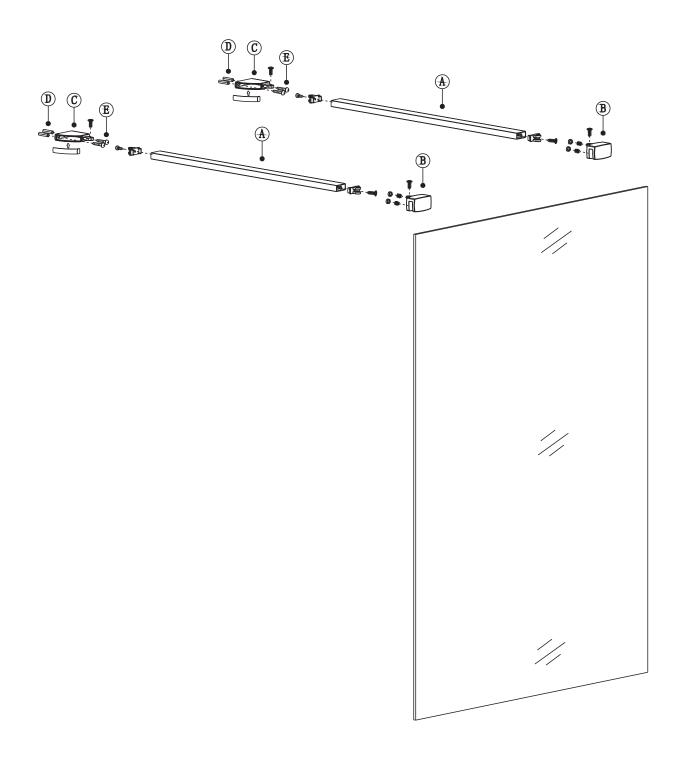

## PRODUCT SCHEMATIC DIAGRAM

1

Cut bars A to required length. Fix part B and C into end and secure with screws provided.

2

Attach glass clamp® to end of bars © and secure with screw provided

Attach support bar wall brackets ©in positions required with ST4\*30 Escrews. Substitute wall plugs D with bars attached to glass panel in chosen position. Lift panel onto way and connect bars A to wall brackets © and secure with screws provided.

Ensure all screws are secured correctly.

4

Silicone as illustrated ensuring silicone sealant is on the outside only.