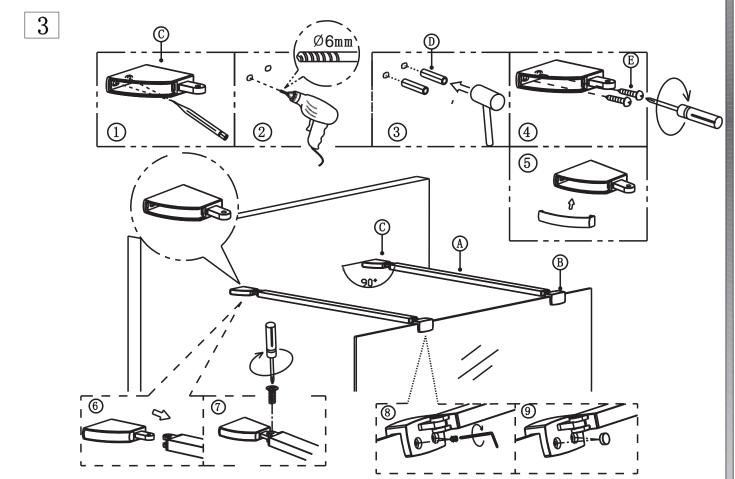

## PRODUCT SCHEMATIC DIAGRAM

1

Cut bars A to required length. Fix part B and C into end and secure with screws provided.

2

Attach glass clamp® to end of bars © and secure with screw provided

Attach support bar wall brackets ©in positions required with ST4\*30 Escrews. Substitute wall plugs D with bars attached to glass panel in chosen position. Lift panel onto way and connect bars A to wall brackets © and secure with screws provided.

Ensure all screws are secured correctly.

4

Silicone as illustrated ensuring silicone sealant is on the outside only.