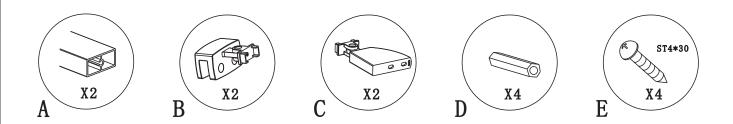

#### LIST OF SPARE PARTS

Please make the following checks before connecting the installation:

- The product supplied is the required size and the adjustment is compatible with the site situation.
- Check all component parts are present, see packing list and product schematic diagram for reference.
- Make sure you have all the required tools.

## PRODUCT SCHEMATIC DIAGRAM

1

Cut bars A to required length. Fix part B and C into end and secure with screws provided.

2

Attach glass clamp® to end of bars © and secure with screw provided

Attach support bar wall brackets ©in positions required with ST4\*30 Escrews. Substitute wall plugs D with bars attached to glass panel in chosen position. Lift panel onto way and connect bars A to wall brackets © and secure with screws provided.