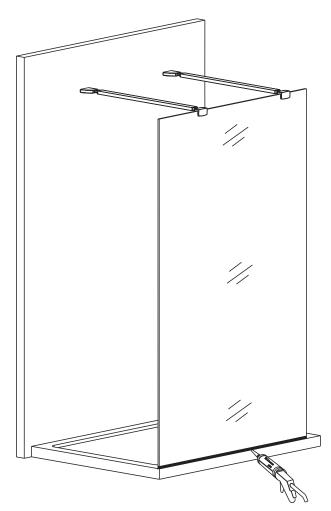

Ensure all screws are secured correctly.

4

Silicone as illustrated ensuring silicone sealant is on the outside only.