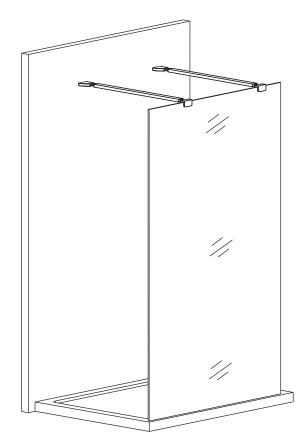

#### VOLENTE WALK IN FRONT PANEL/END PANEL

| Eastbrook Code | Adjustment | Eastbrook Code | Adjustment |
|----------------|------------|----------------|------------|
| 58.359         | 860        | 58.360         | 960        |
| 58. 361        | 1060       | 58.362         | 1160       |

## PRODUCT SCHEMATIC DIAGRAM

1

Cut bars A to required length. Fix part B and C into end and secure with screws provided.

2

Attach glass clamp® to end of bars © and secure with screw provided

Attach support bar wall brackets ©in positions required with ST4\*30 Escrews. Substitute wall plugs D with bars attached to glass panel in chosen position. Lift panel onto way and connect bars A to wall brackets © and secure with screws provided.