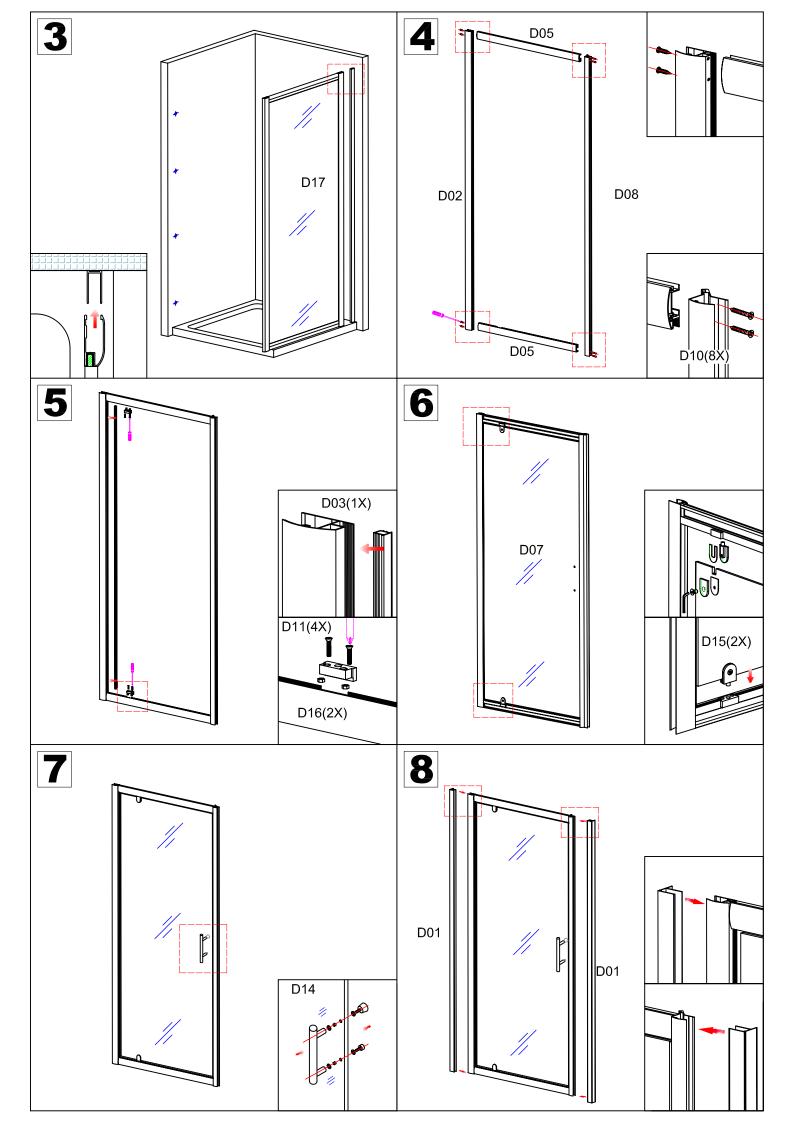

## INSTALLATION MANUAL



Eastbrook

| Eastbrook Code | Adjustment | Eastbrook Code | Adjustment |
|----------------|------------|----------------|------------|
| 69.0082        | 655-695    | 69.0083        | 715-755    |
| 69.0084        | 755-795    | 69.0085        | 855-895    |
|                |            |                |            |













## Cleaning & Maintenance

Don't clean the shower enclosure with irritant detergent such as alcohol, bleach or other chemical cleaners.

Only clean with warm soapy water.

After the installation is completed, should you find that there is notable noise when the glass door moves, you may add a small quantity of lubricant onto the roller wheel, slipping hook and the track.

Helpline: 01452 317890