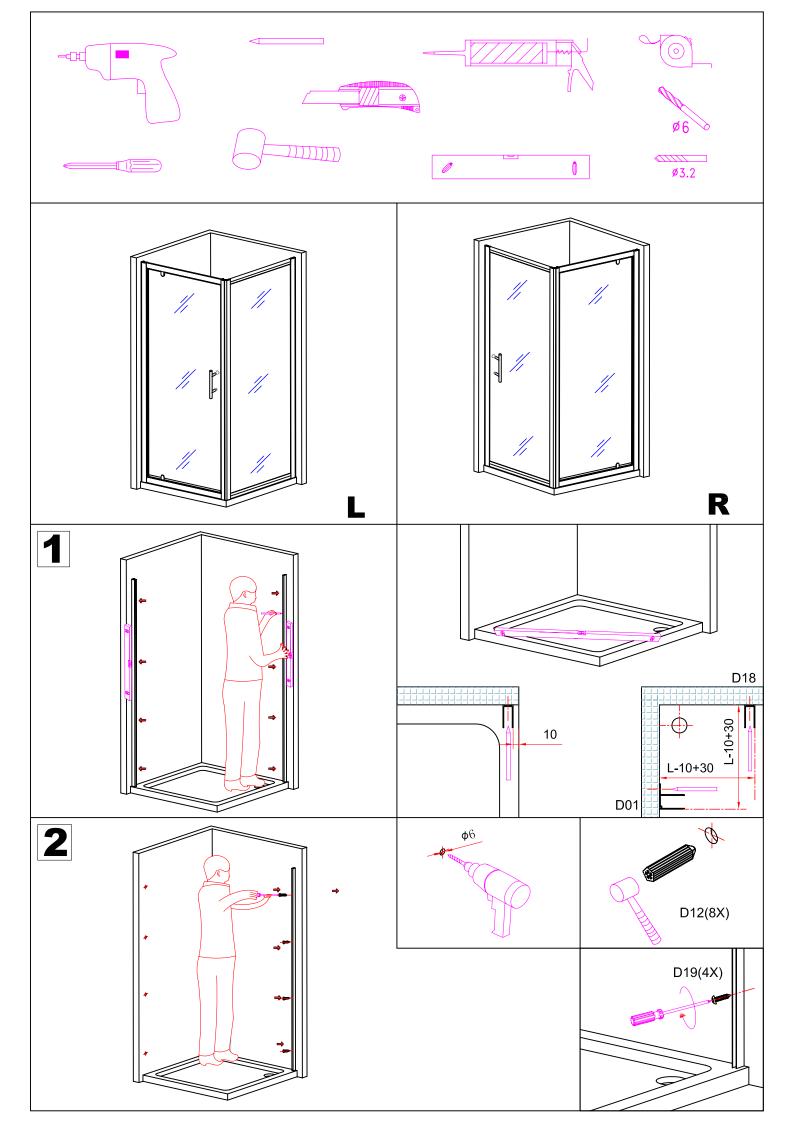

## INSTALLATION MANUAL



Eastbrook

| Eastbrook Code | Adjustment | Eastbrook Code | Adjustment |
|----------------|------------|----------------|------------|
| 69.0082        | 655-695    | 69.0083        | 715-755    |
| 69.0084        | 755-795    | 69.0085        | 855-895    |
|                |            |                |            |













## Cleaning & Maintenance

Don't clean the shower enclosure with irritant detergent such as alcohol, bleach or other chemical cleaners.

Only clean with warm soapy water.

After the installation is completed, should you find that there is notable noise when the glass door moves, you may add a small quantity of lubricant onto the roller wheel, slipping hook and the track.

Helpline: 01452 317890