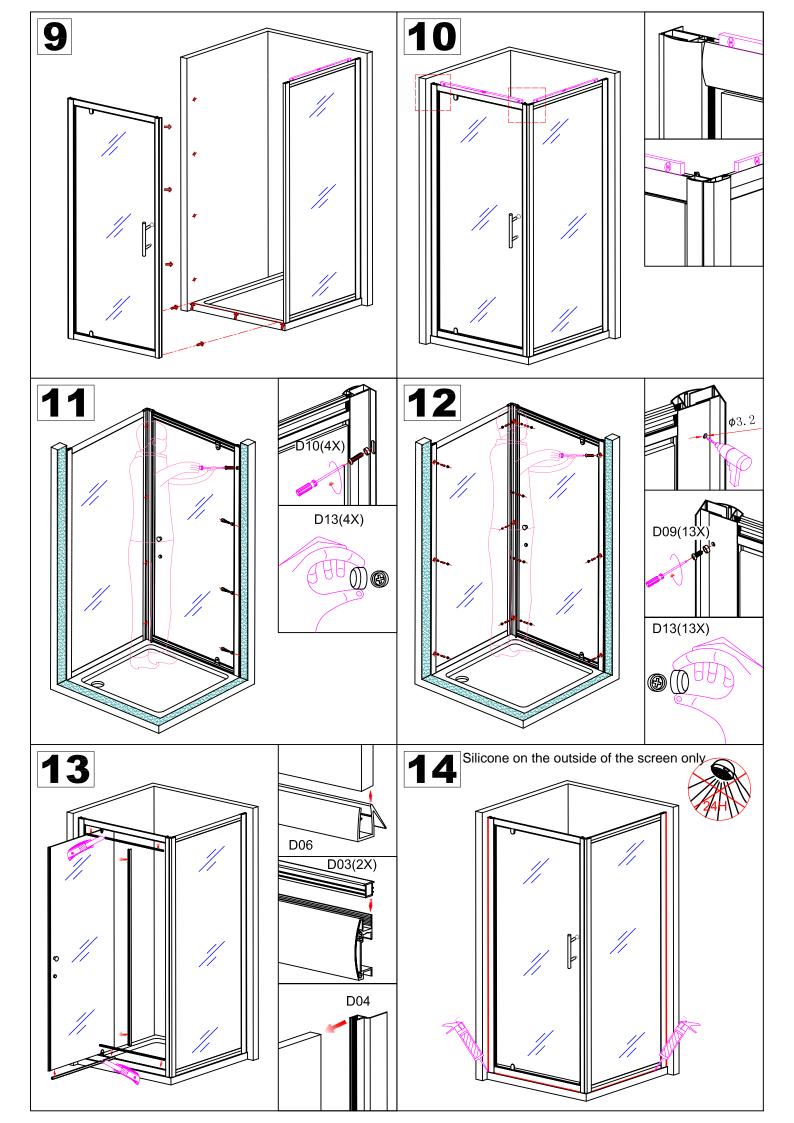

## INSTALLATION MANUAL



Eastbrook

| Eastbrook Code | Adjustment | Eastbrook Code | Adjustment |
|----------------|------------|----------------|------------|
| 69.0082        | 655-695    | 69.0083        | 715-755    |
| 69.0084        | 755-795    | 69.0085        | 855-895    |
|                |            |                |            |













## Cleaning & Maintenance

Don't clean the shower enclosure with irritant detergent such as alcohol, bleach or other chemical cleaners.

Only clean with warm soapy water.

After the installation is completed, should you find that there is notable noise when the glass door moves, you may add a small quantity of lubricant onto the roller wheel, slipping hook and the track.

Helpline: 01452 317890