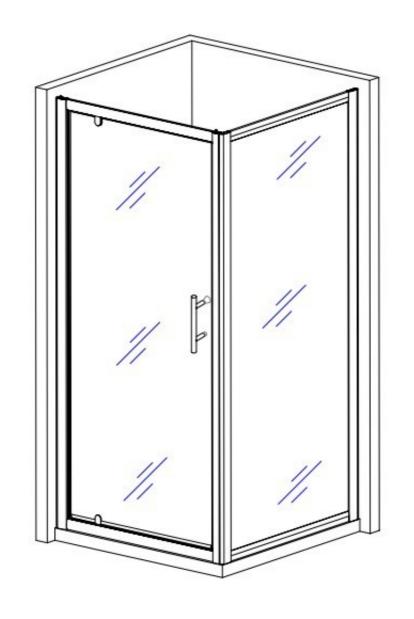

## INSTALLATION MANUAL



Eastbrook

| Eastbrook Code | Adjustment | Eastbrook Code | Adjustment |
|----------------|------------|----------------|------------|
| 69.0082        | 655-695    | 69.0083        | 715-755    |
| 69.0084        | 755-795    | 69.0085        | 855-895    |
|                |            |                |            |













## Cleaning & Maintenance

Don't clean the shower enclosure with irritant detergent such as alcohol, bleach or other chemical cleaners.

Only clean with warm soapy water.

After the installation is completed, should you find that there is notable noise when the glass door moves, you may add a small quantity of lubricant onto the roller wheel, slipping hook and the track.

Helpline: 01452 317890