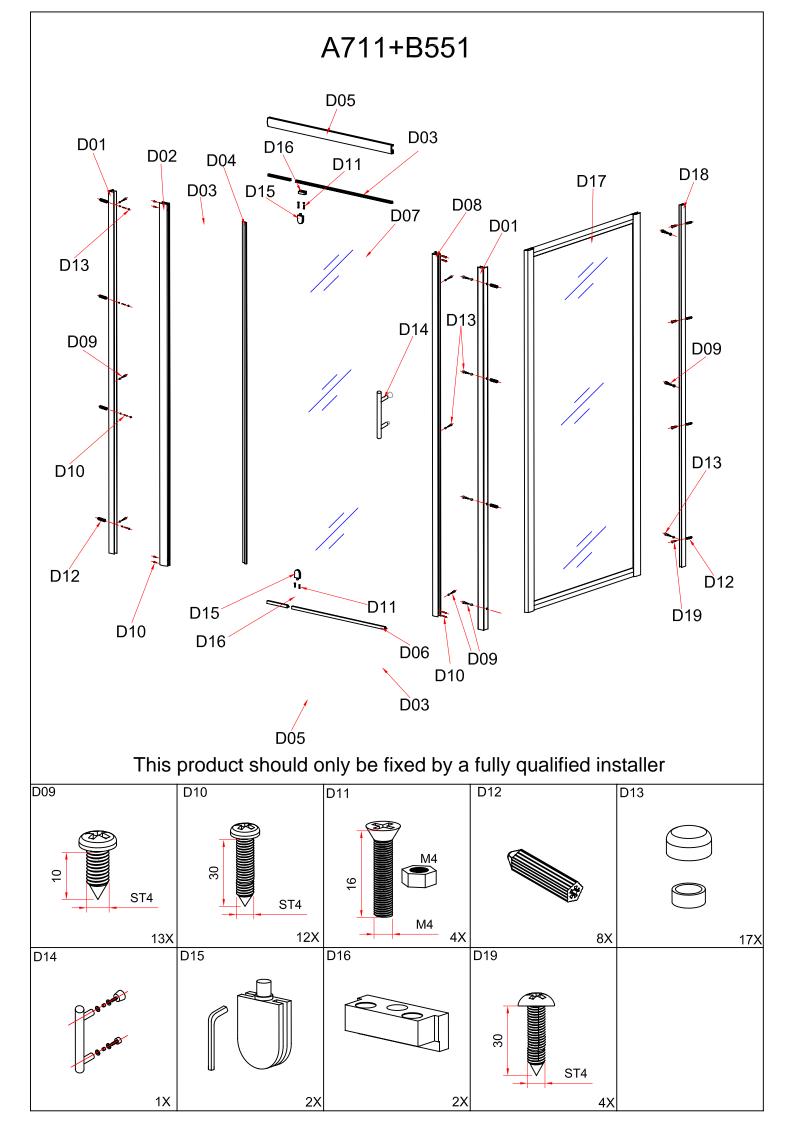

## INSTALLATION MANUAL



Eastbrook

| Eastbrook Code | Adjustment | Eastbrook Code | Adjustment |
|----------------|------------|----------------|------------|
| 69.0082        | 655-695    | 69.0083        | 715-755    |
| 69.0084        | 755-795    | 69.0085        | 855-895    |
|                |            |                |            |













## Cleaning & Maintenance

Don't clean the shower enclosure with irritant detergent such as alcohol, bleach or other chemical cleaners.

Only clean with warm soapy water.

After the installation is completed, should you find that there is notable noise when the glass door moves, you may add a small quantity of lubricant onto the roller wheel, slipping hook and the track.

Helpline: 01452 317890