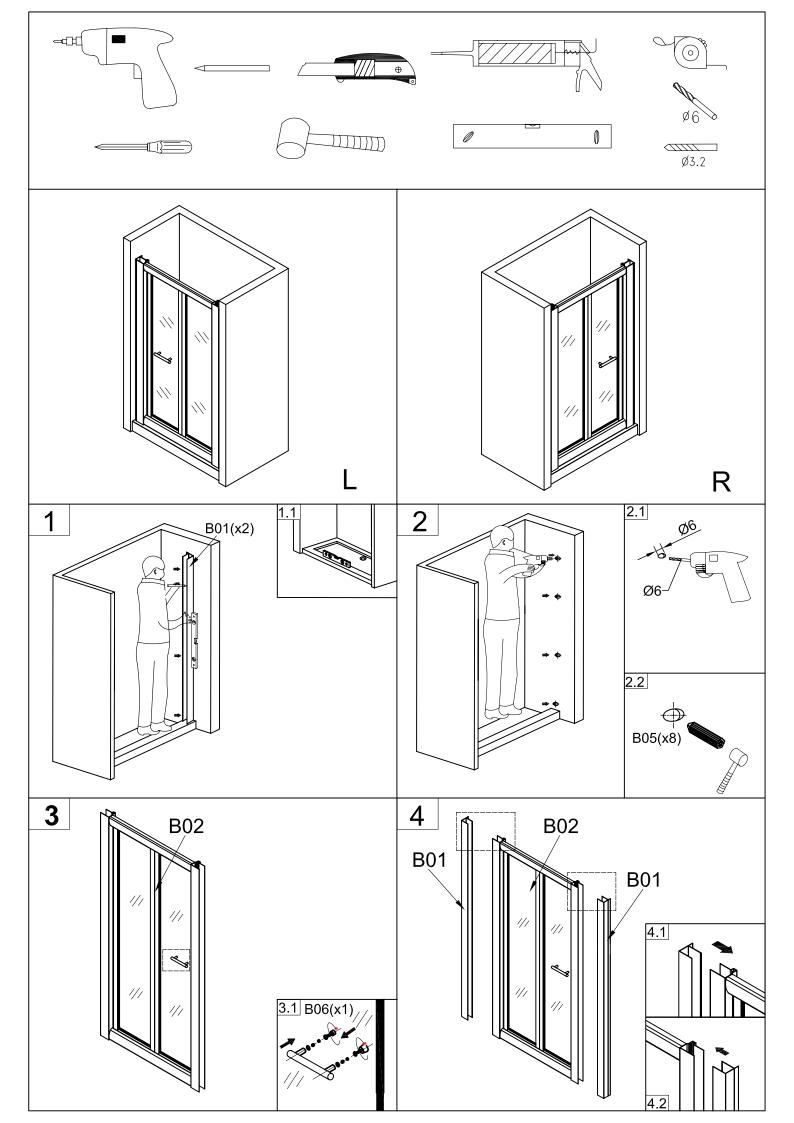

## **INSTALLATION MANUAL**

Eastbrook Road, Gloucester GL4 3DB Technical Helpline: 01452 317890 email: technical@eastbrookco.com

| Eastbrook Code | Adjustment | Eastbrook Code | Adjustment |
|----------------|------------|----------------|------------|
| 69.0111        | 660-700    | 69.0112        | 720-760    |
| 69.0113        | 760-800    | 69.0114        | 860-900    |
|                |            |                |            |