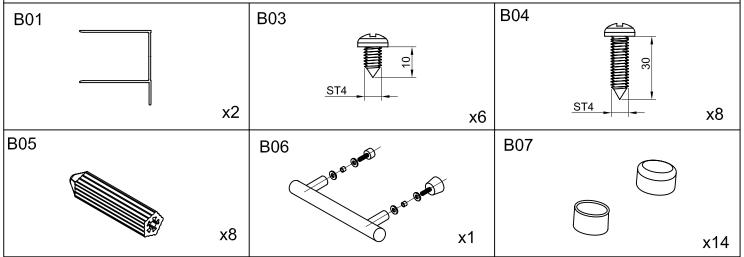

## **INSTALLATION MANUAL**

Eastbrook Road, Gloucester GL4 3DB Technical Helpline: 01452 317890 email: technical@eastbrookco.com

| Eastbrook Code | Adjustment | Eastbrook Code | Adjustment |
|----------------|------------|----------------|------------|
| 69.0111        | 660-700    | 69.0112        | 720-760    |
| 69.0113        | 760-800    | 69.0114        | 860-900    |
|                |            |                |            |