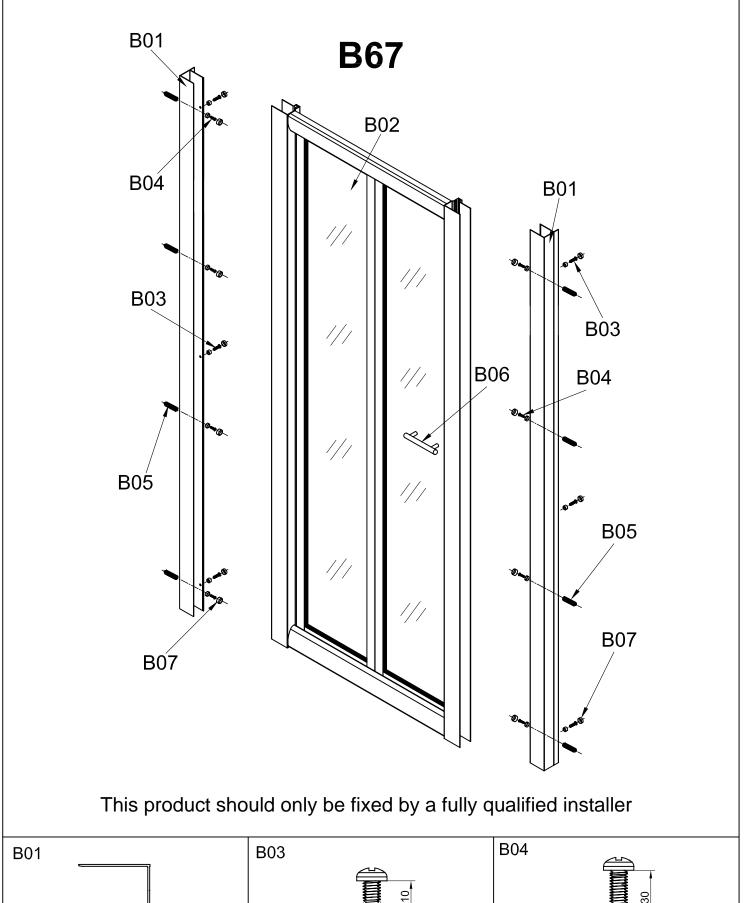

## **INSTALLATION MANUAL**

Eastbrook Road, Gloucester GL4 3DB Technical Helpline: 01452 317890 email: technical@eastbrookco.com

| Eastbrook Code | Adjustment | Eastbrook Code | Adjustment |
|----------------|------------|----------------|------------|
| 69.0111        | 660-700    | 69.0112        | 720-760    |
| 69.0113        | 760-800    | 69.0114        | 860-900    |
|                |            |                |            |