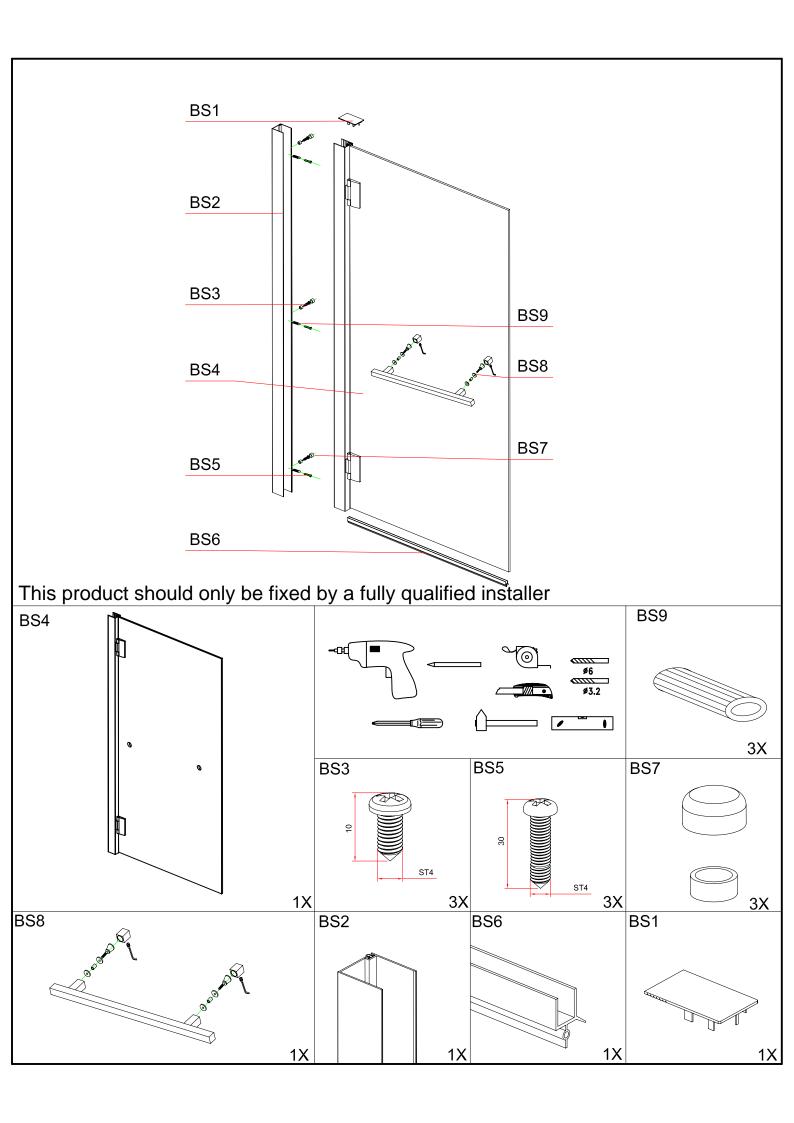

## **INSTALLATION MANUAL**

Eastbrook

Eastbrook Road, Gloucester GL4 3DB Technical Helpline: 01452 317890 email: technical@eastbrookco.com

| Eastbrook Code | Adjustment | Eastbrook Code | Adjustment |
|----------------|------------|----------------|------------|
| 69.0142        | 770-800    |                |            |
|                |            |                |            |
|                |            |                |            |