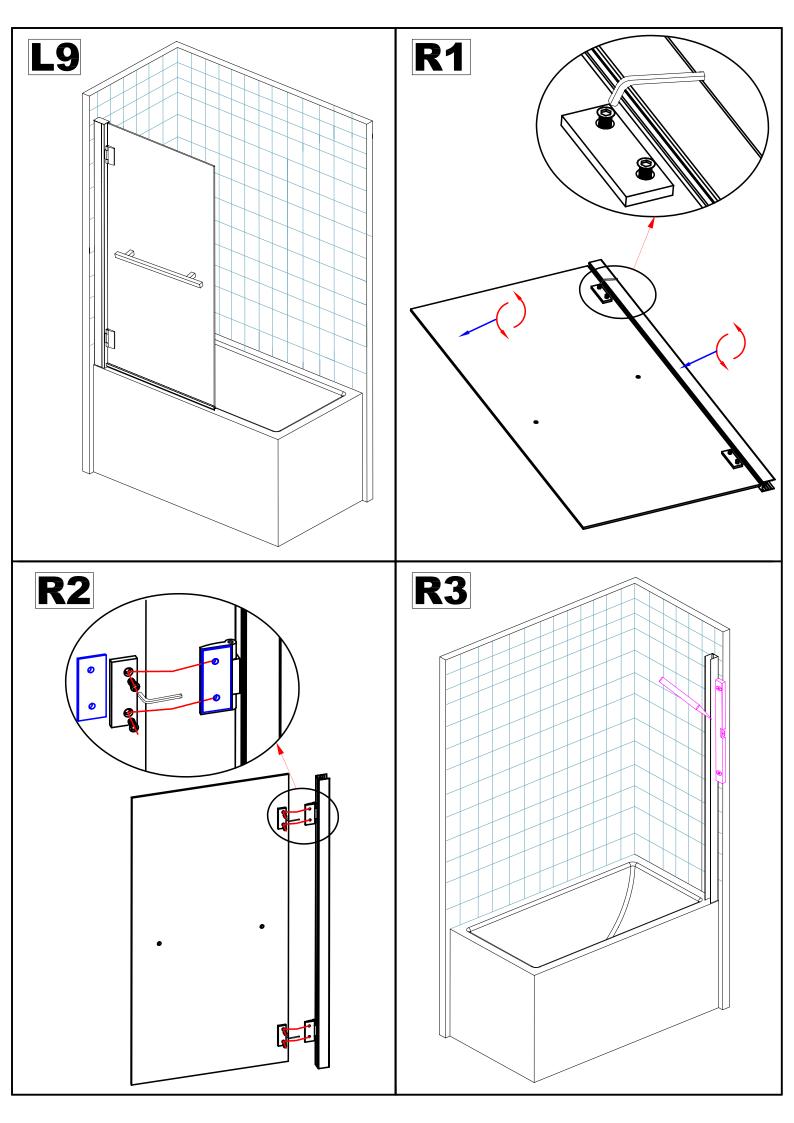

## **INSTALLATION MANUAL**

Eastbrook

Eastbrook Road, Gloucester GL4 3DB Technical Helpline: 01452 317890 email: technical@eastbrookco.com

| Eastbrook Code | Adjustment | Eastbrook Code | Adjustment |
|----------------|------------|----------------|------------|
| 69.0142        | 770-800    |                |            |
|                |            |                |            |
|                |            |                |            |