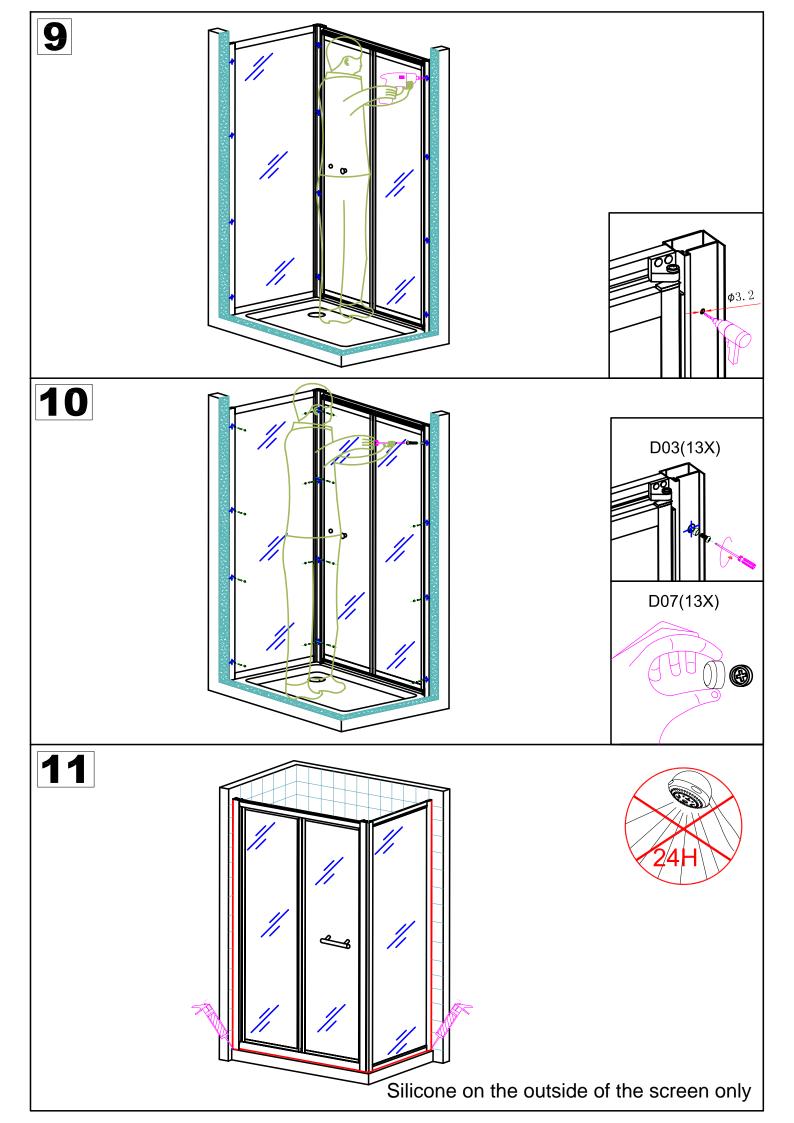

## Cleaning & Maintenance

Don't clean the shower enclosure with irritant detergent such as alcohol, bleach or other chemical cleaners.

Only clean with warm soapy water.

After the installation is completed, should you find that there is notable noise when the glass door moves, you may add a small quantity of lubricant onto the roller wheel, slipping hook and the track.