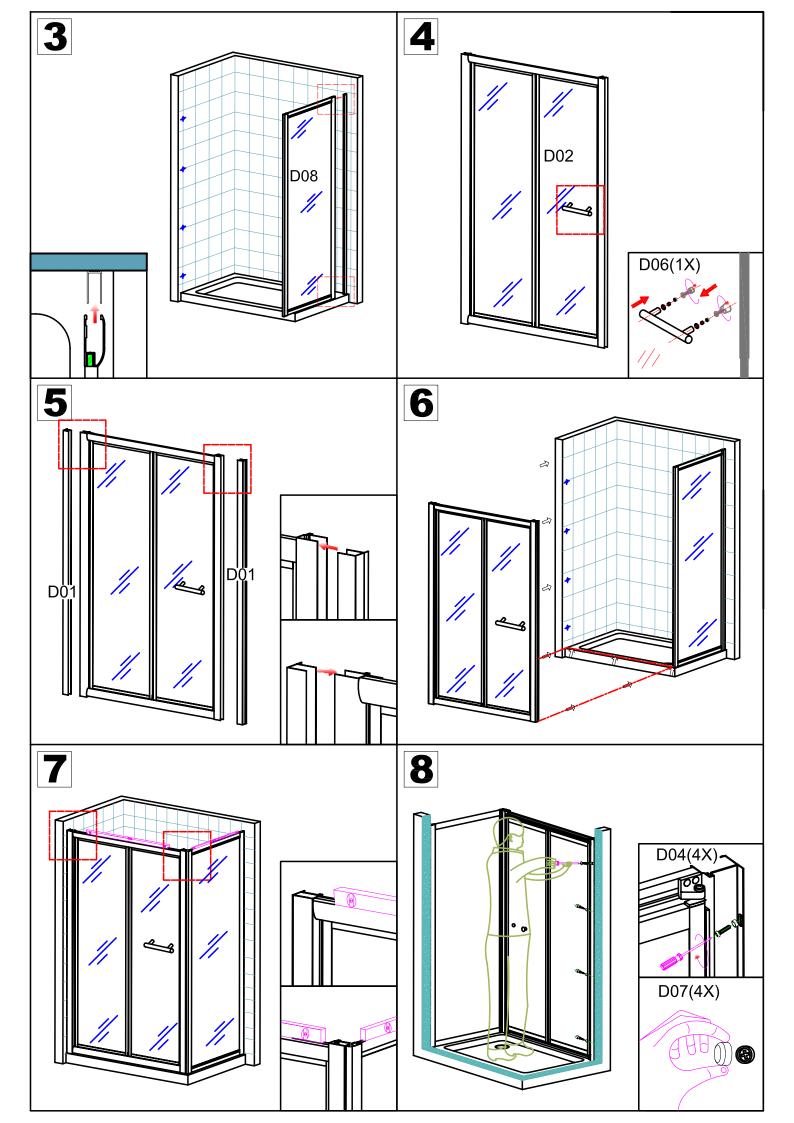

## INSTALLATION MANUAL

Eastbrook Road, Gloucester GL4 3DB Technical Helpline: 01452 317890 email: technical@eastbrookco.com

Eastbrook

| Eastbrook Code | Adjustment | Eastbrook Code | Adjustment |
|----------------|------------|----------------|------------|
| 69.0111        | 660-700    | 69.0112        | 720-760    |
| 69.0113        | 760-800    | 69.0114        | 860-900    |
|                |            |                |            |