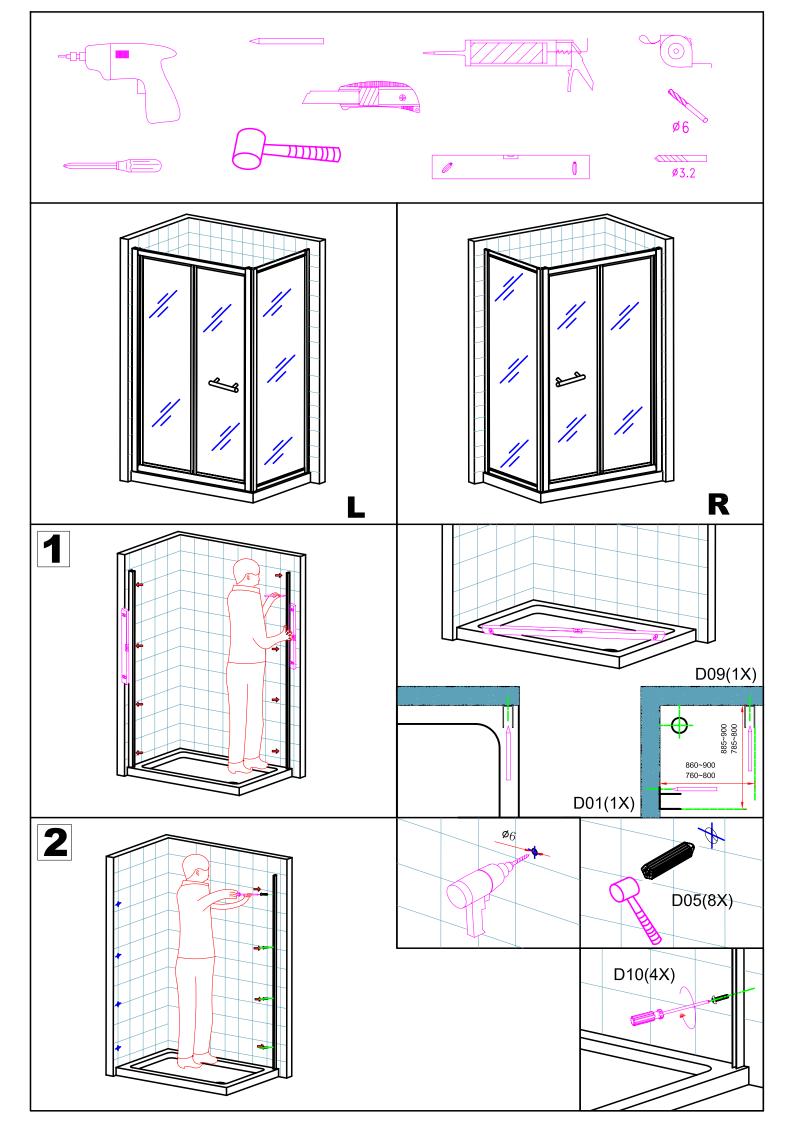

## INSTALLATION MANUAL

Eastbrook Road, Gloucester GL4 3DB Technical Helpline: 01452 317890 email: technical@eastbrookco.com

Eastbrook

| Eastbrook Code | Adjustment | Eastbrook Code | Adjustment |
|----------------|------------|----------------|------------|
| 69.0111        | 660-700    | 69.0112        | 720-760    |
| 69.0113        | 760-800    | 69.0114        | 860-900    |
|                |            |                |            |