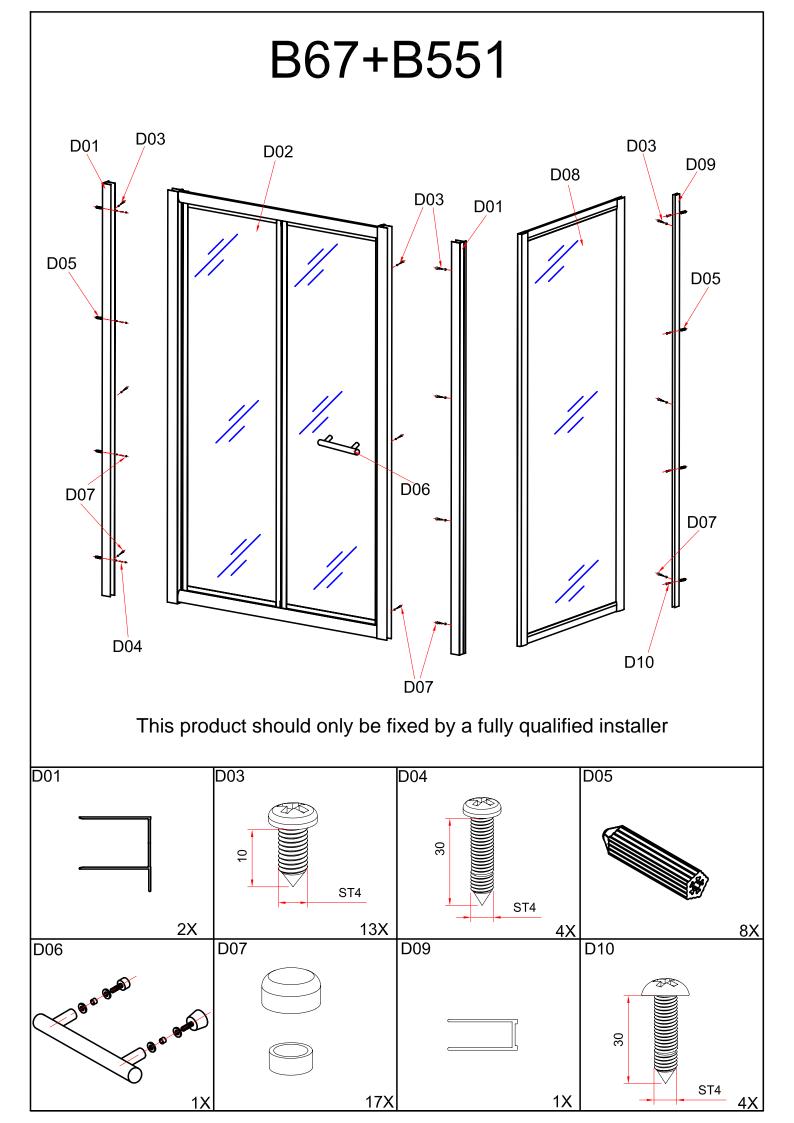

## INSTALLATION MANUAL

Eastbrook Road, Gloucester GL4 3DB Technical Helpline: 01452 317890 email: technical@eastbrookco.com

Eastbrook

| Eastbrook Code | Adjustment | Eastbrook Code | Adjustment |
|----------------|------------|----------------|------------|
| 69.0111        | 660-700    | 69.0112        | 720-760    |
| 69.0113        | 760-800    | 69.0114        | 860-900    |
|                |            |                |            |