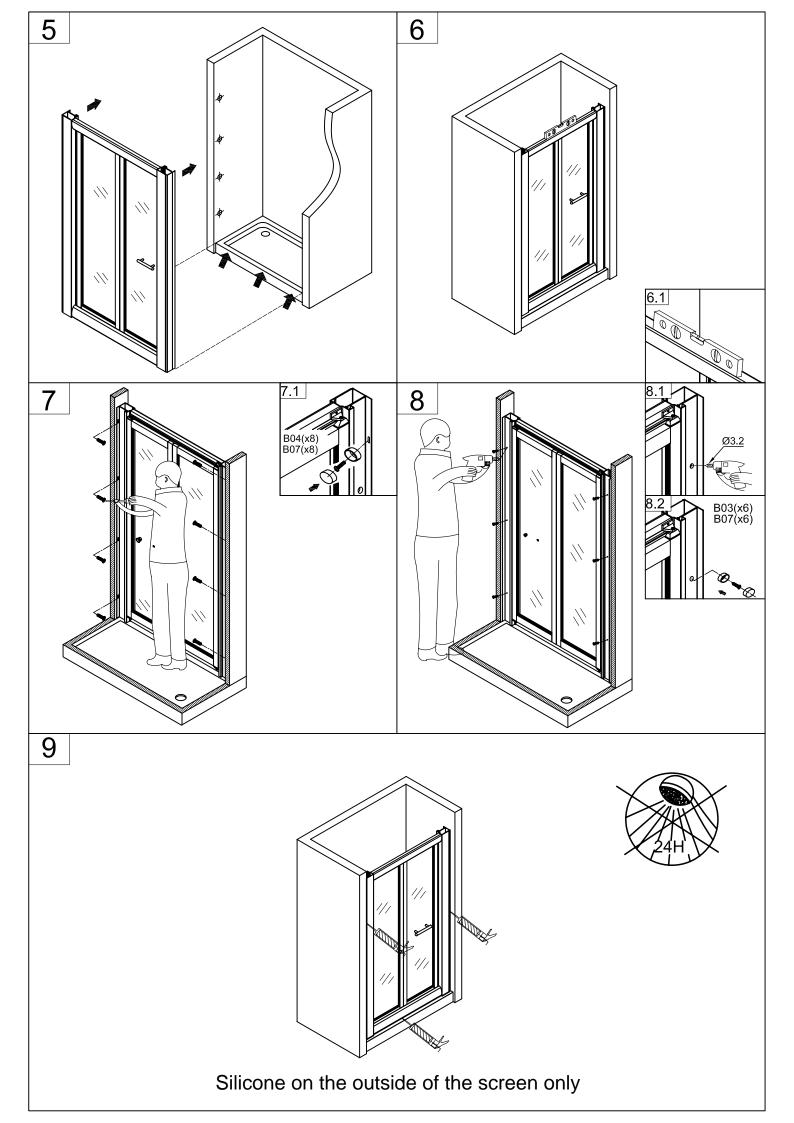

**Eastbrook** 

Eastbrook Road, Gloucester GL4 3DB Technical Helpline: 01452 317890 email: technical@eastbrookco.com

| Eastbrook Code | Adjustment | Eastbrook Code | Adjustment |
|----------------|------------|----------------|------------|
| 69.0111        | 660-700    | 69.0112        | 720-760    |
| 69.0113        | 760-800    | 69.0114        | 860-900    |
|                |            |                |            |

## Cleaning & Maintenance

Don't clean the shower enclosure with irritant detergent such as alcohol, bleach or other chemical cleaners.

Only clean with warm soapy water.

After the installation is completed, should you find that there is notable noise when the glass door moves, you may add a small quantity of lubricant onto the roller wheel, slipping hook and the track.