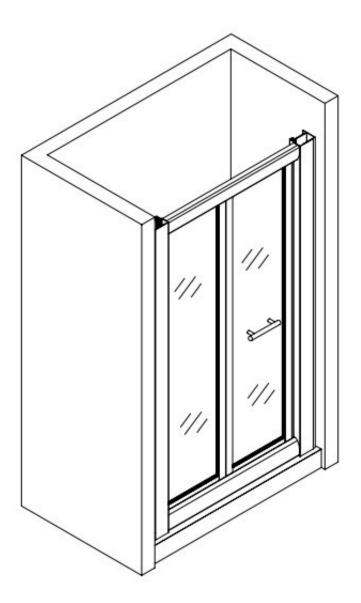

**Eastbrook** 

Eastbrook Road, Gloucester GL4 3DB Technical Helpline: 01452 317890 email: technical@eastbrookco.com

| Eastbrook Code | Adjustment | Eastbrook Code | Adjustment |
|----------------|------------|----------------|------------|
| 69.0111        | 660-700    | 69.0112        | 720-760    |
| 69.0113        | 760-800    | 69.0114        | 860-900    |
|                |            |                |            |



















## Cleaning & Maintenance

Don't clean the shower enclosure with irritant detergent such as alcohol, bleach or other chemical cleaners.

Only clean with warm soapy water.

After the installation is completed, should you find that there is notable noise when the glass door moves, you may add a small quantity of lubricant onto the roller wheel, slipping hook and the track.

Helpline: 01452 317890