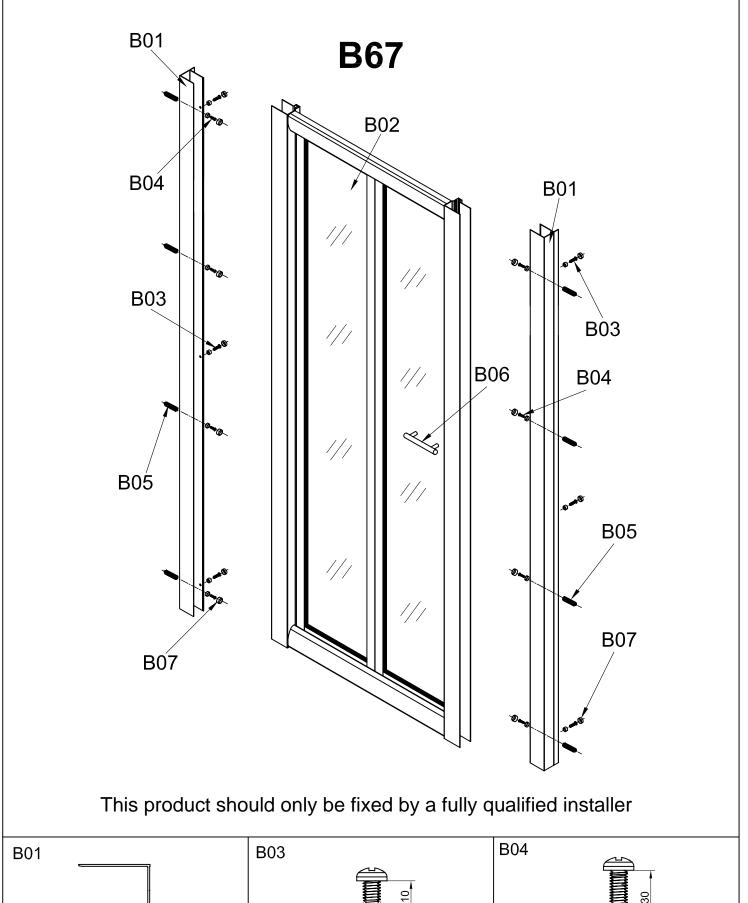

**Eastbrook** 

Eastbrook Road, Gloucester GL4 3DB Technical Helpline: 01452 317890 email: technical@eastbrookco.com

| Eastbrook Code | Adjustment | Eastbrook Code | Adjustment |
|----------------|------------|----------------|------------|
| 69.0111        | 660-700    | 69.0112        | 720-760    |
| 69.0113        | 760-800    | 69.0114        | 860-900    |
|                |            |                |            |



















## Cleaning & Maintenance

Don't clean the shower enclosure with irritant detergent such as alcohol, bleach or other chemical cleaners.

Only clean with warm soapy water.

After the installation is completed, should you find that there is notable noise when the glass door moves, you may add a small quantity of lubricant onto the roller wheel, slipping hook and the track.

Helpline: 01452 317890