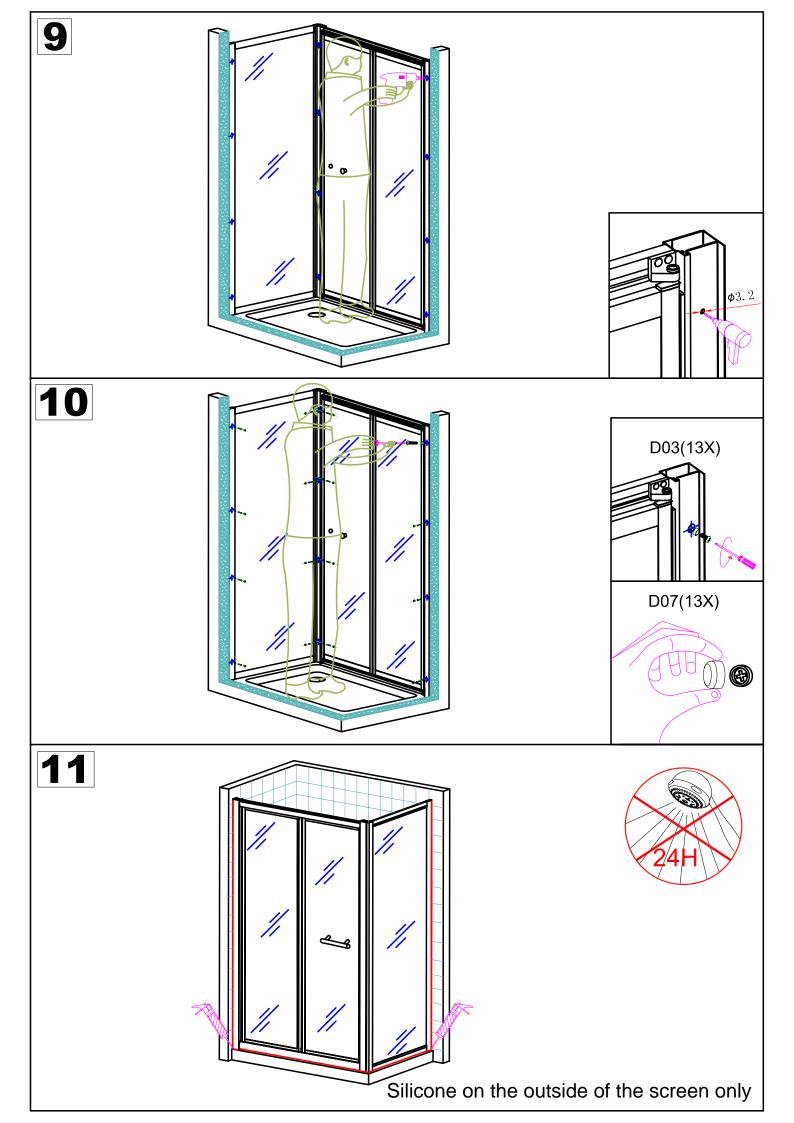

## **INSTALLATION MANUAL**

Eastbrook Road, Gloucester GL4 3DB Technical Helpline: 01452 317890 email: technical@eastbrookco.com

| Eastbrook Code | Adjustment | Eastbrook Code | Adjustment |
|----------------|------------|----------------|------------|
| 69.0111        | 660-700    | 69.0112        | 720-760    |
| 69.0113        | 760-800    | 69.0114        | 860-900    |
|                |            |                |            |