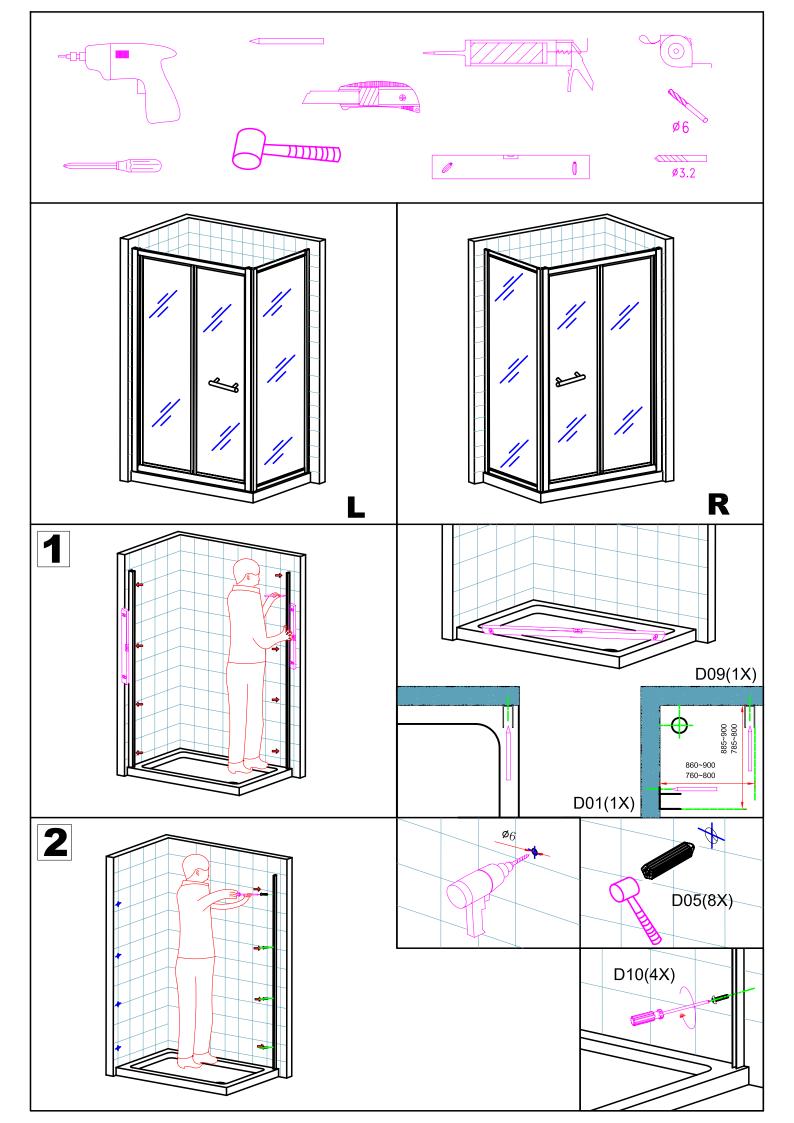

## **INSTALLATION MANUAL**

Eastbrook Road, Gloucester GL4 3DB Technical Helpline: 01452 317890 email: technical@eastbrookco.com

| Eastbrook Code | Adjustment | Eastbrook Code | Adjustment |
|----------------|------------|----------------|------------|
| 69.0111        | 660-700    | 69.0112        | 720-760    |
| 69.0113        | 760-800    | 69.0114        | 860-900    |
|                |            |                |            |