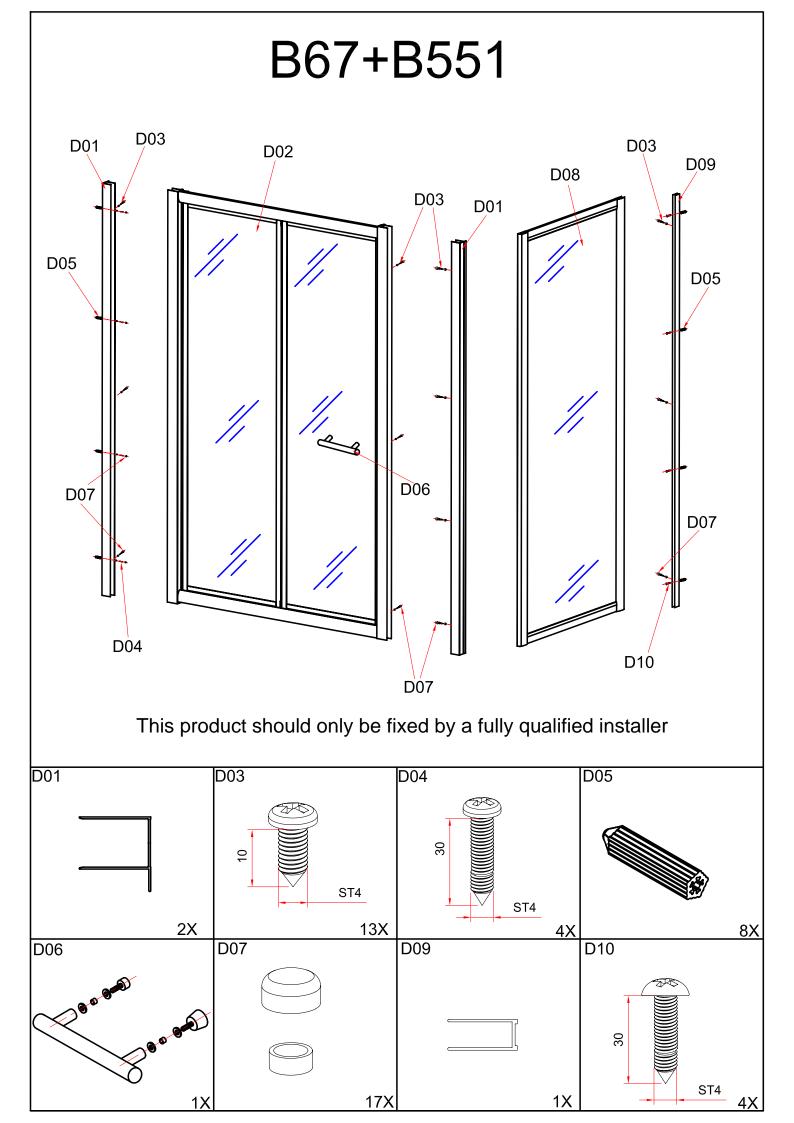

## **INSTALLATION MANUAL**

Eastbrook Road, Gloucester GL4 3DB Technical Helpline: 01452 317890 email: technical@eastbrookco.com

| Eastbrook Code | Adjustment | Eastbrook Code | Adjustment |
|----------------|------------|----------------|------------|
| 69.0111        | 660-700    | 69.0112        | 720-760    |
| 69.0113        | 760-800    | 69.0114        | 860-900    |
|                |            |                |            |