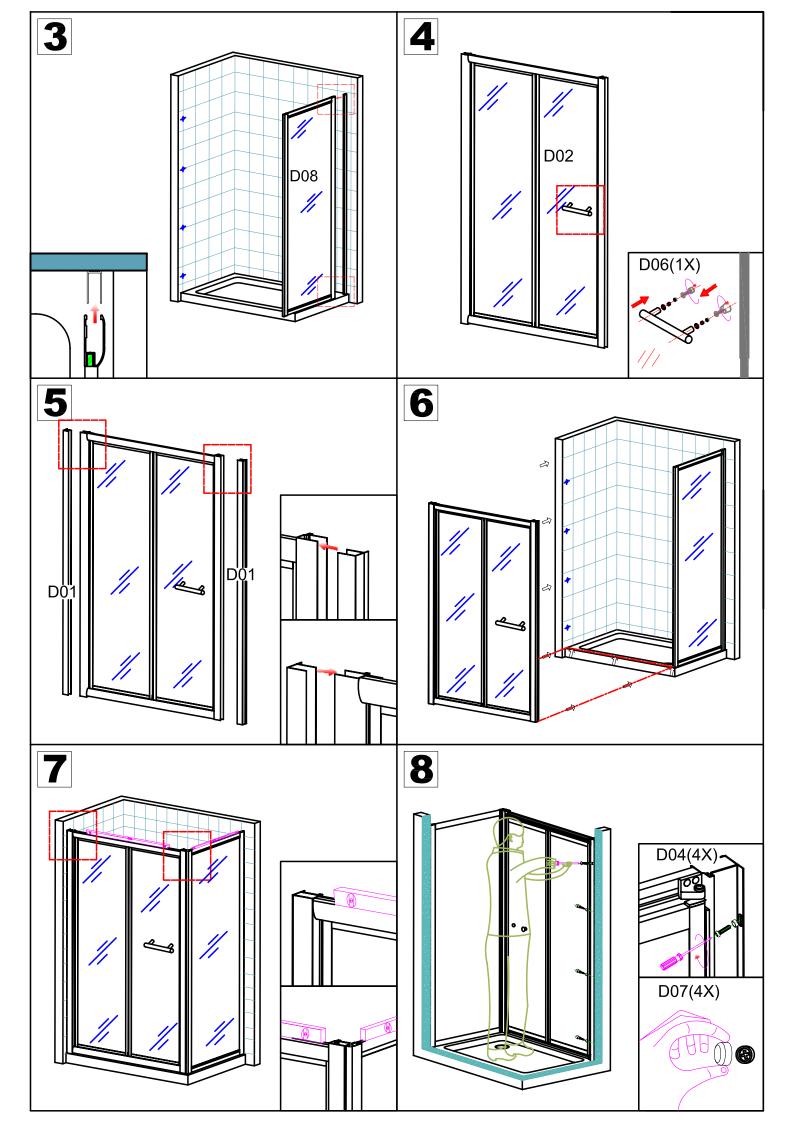

## **INSTALLATION MANUAL**

Eastbrook Road, Gloucester GL4 3DB Technical Helpline: 01452 317890 email: technical@eastbrookco.com

| Eastbrook Code | Adjustment | Eastbrook Code | Adjustment |
|----------------|------------|----------------|------------|
| 69.0111        | 660-700    | 69.0112        | 720-760    |
| 69.0113        | 760-800    | 69.0114        | 860-900    |
|                |            |                |            |