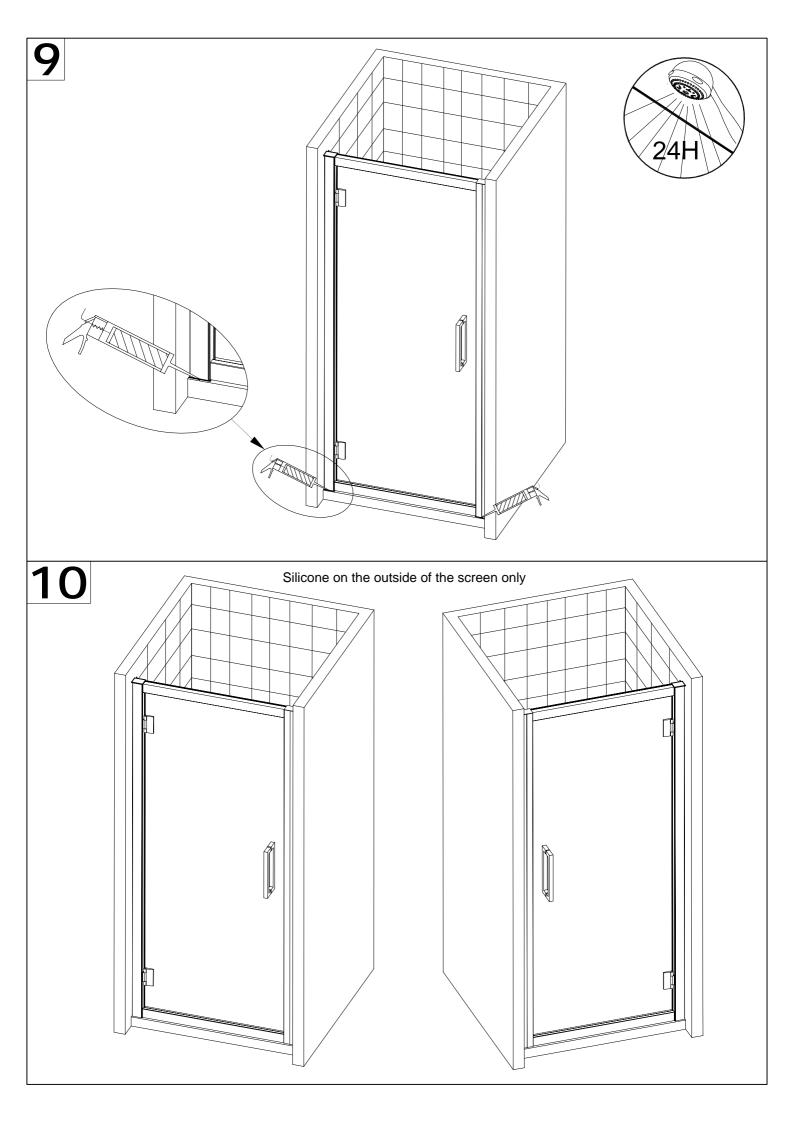

## Cleaning & Maintenance

Don't clean the shower enclosure with irritant detergent such as alcohol, bleach or other chemical cleaners.

Only clean with warm soapy water.

After the installation is completed, should you find that there is notable noise when the glass door moves, you may add a small quantity of lubricant onto the roller wheel, slipping hook and the track.