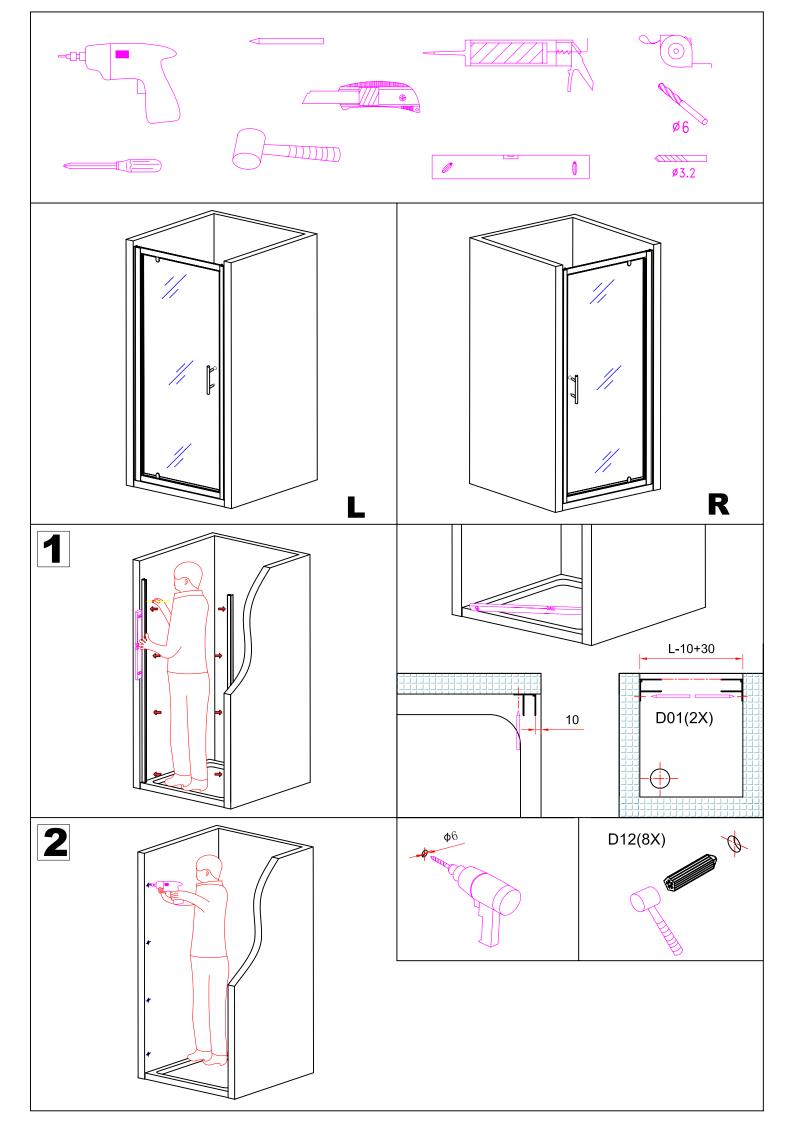

## **INSTALLATION MANUAL**

Eastbrook Road, Gloucester GL4 3DB Technical Helpline: 01452 317890 email: technical@eastbrookco.com

| Eastbrook Code | Adjustment | Eastbrook Code | Adjustment |
|----------------|------------|----------------|------------|
| 69.0082        | 655-695    | 69.0083        | 715-755    |
| 69.0084        | 755-795    | 69.0085        | 855-895    |
|                |            |                |            |