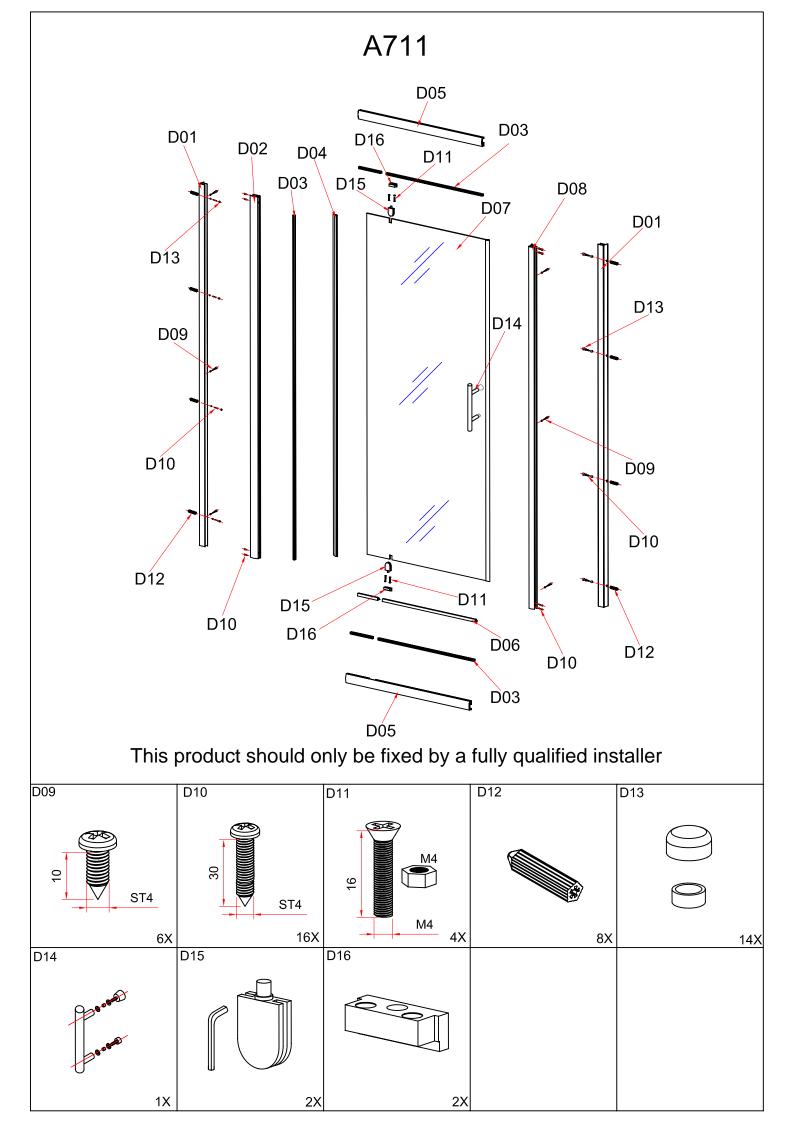

## **INSTALLATION MANUAL**

Eastbrook Road, Gloucester GL4 3DB Technical Helpline: 01452 317890 email: technical@eastbrookco.com

| Eastbrook Code | Adjustment | Eastbrook Code | Adjustment |
|----------------|------------|----------------|------------|
| 69.0082        | 655-695    | 69.0083        | 715-755    |
| 69.0084        | 755-795    | 69.0085        | 855-895    |
|                |            |                |            |