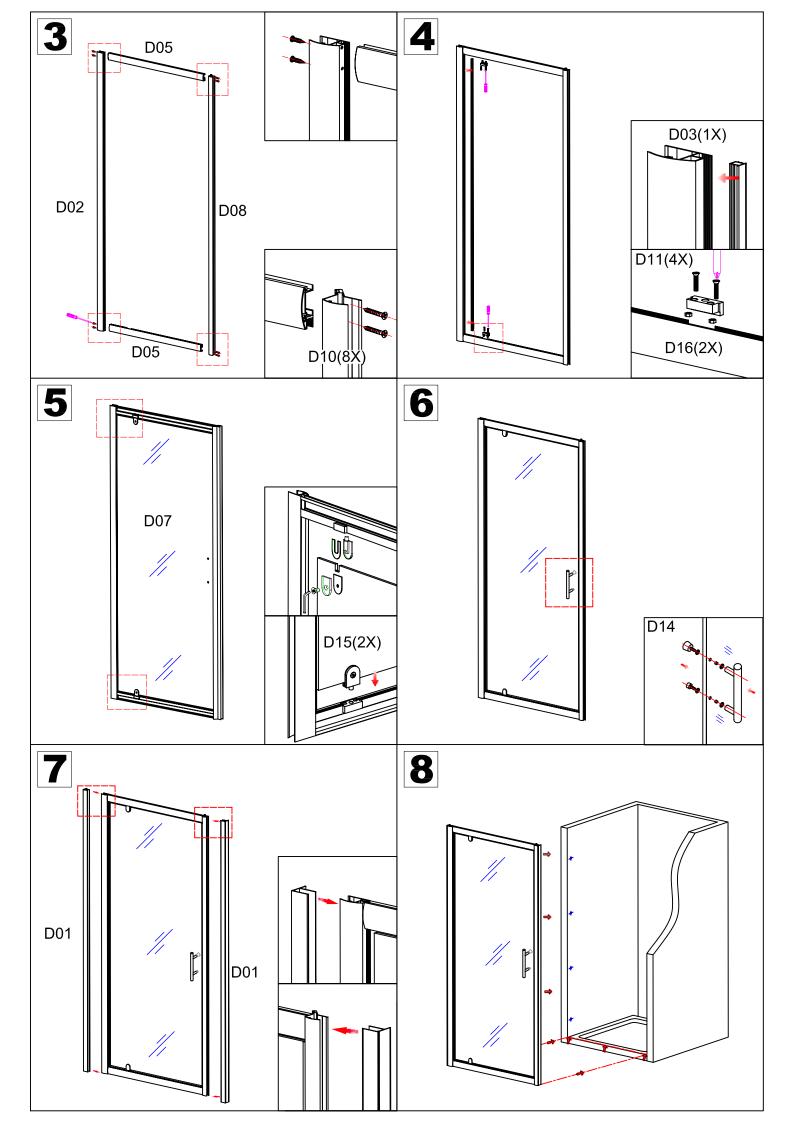

## **INSTALLATION MANUAL**

Eastbrook Road, Gloucester GL4 3DB Technical Helpline: 01452 317890 email: technical@eastbrookco.com

| Eastbrook Code | Adjustment | Eastbrook Code | Adjustment |
|----------------|------------|----------------|------------|
| 69.0082        | 655-695    | 69.0083        | 715-755    |
| 69.0084        | 755-795    | 69.0085        | 855-895    |
|                |            |                |            |