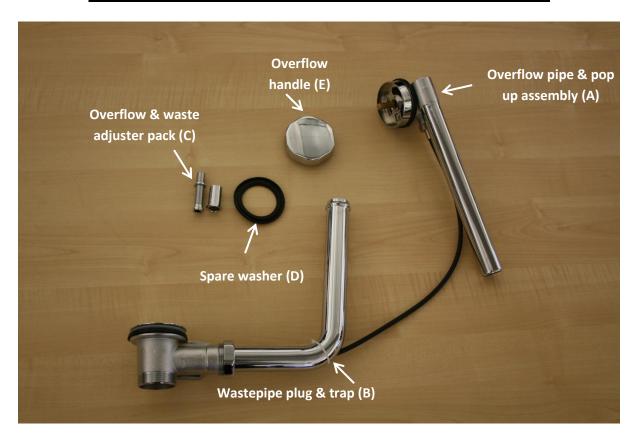

## Exposed bath pop up waste Chrome - 25.0001

- 1. Remove chrome pipe from plug & trap (B).
- 2. Fit trap B to waste hole of bath using adjuster (C) If required for extra thick bath.
- 3. Cut trap end of waste pipe (B) to required length and fit trap
- 4. Remove overflow chrome handle trim from pipe & fixing
- 5. Push pipes (A) & (B) together at required height for overflow.
- 6. Secure overflow to bath with handle trim. Use adjuster (C) if required for extra thick baths.
- 7. Push overflow handle to spindle.