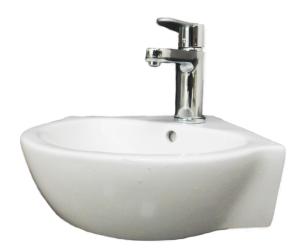

## AS-1682S Wallhungbasin

56.0055 Corner basin 450mm 1Tap Hole

5) Install the basin aimingly to the bolt , then fix the gasket tray,nut orderly,and tighten it

6) Smear mouldproof glue on connections where basin and wall fix the inlet and drain pine,better usage after 24 hours