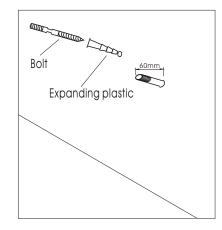

## 3, COMPONENT DRAWING

2

2) Someone holds the bsain on its place ,the other one remove the pedestal away,then put marks on the wall for the installing holes (two).

4) Put the expanding plastic into the hole, then fix the bolt with 60mm out of the hole.