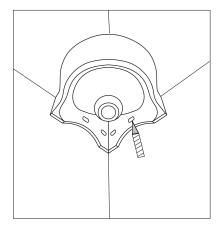

## AS-1682S Wallhungbasin

56.0055 Corner basin 450mm 1Tap Hole

5) Install the basin aimingly to the bolt , then fix the gasket tray,nut orderly,and tighten it

6) Smear mouldproof glue on connections where basin and wall fix the inlet and drain pine,better usage after 24 hours

## 4, INSTALLATION

1) Fix the faucet and drainer followiing to step 3, try to fix the washbasin on the right place and keep it stand balanced.

3) Take away the basin, use Ø10mmdriller to make four 60mm depthholes following the marks.