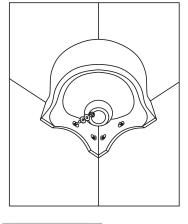

Eastbrook Road, Gloucester GL4 3DB Technical Helpline: 01452 317890 email: technical@eastbrookco.com

# INSTALLATION GUIDE

## AS-1682S Wallhungbasin

56.0055 Corner basin 450mm 1Tap Hole



5) Install the basin aimingly to the bolt , then fix the gasket tray,nut orderly,and tighten it

6) Smear mouldproof glue on connections where basin and wall fix the inlet and drain pine,better usage after 24 hours





5、NOTE

1.Donot throw sundries (like paper, bumf) into the basin,

for it will jam the drain pipe.

2.Keep the basin clean.

3.using neutral cleanser with (warm)water to clean the basin, keep the abrasive cleanser away, for It will cause damage to the surface.

### 1, PREINSTALLATION

1. In order to get installation easily, please read this instrucment carefully before and follow it , which can avoid unnecessary loss.
2. According to the component list, please check the product and all the components available , prepare the tools for installation.
3. when local water pressure is over 0.4 MPa(0.4kg), better change alu-plastic pipe from the usual inlet pipe.

4.while installing, better co-operation between two persons is necessary.

5. Better usage after sealed silica gel dried (more tha