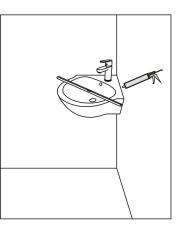

## 4, INSTALLATION

1) Fix the faucet and drainer followiing to step 3, try to fix the washbasin on the right place and keep it stand balanced.

3) Take away the basin, use Ø10mmdriller to make four 60mm depthholes following the marks.

2) Someone holds the bsain on its place ,the other one remove the pedestal away,then put marks on the wall for the installing holes (two).

4) Put the expanding plastic into the hole, then fix the bolt with 60mm out of the hole.