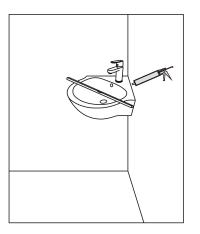

## 4, INSTALLATION

1) Fix the faucet and drainer followiing to step 3, try to fix the washbasin on the right place and keep it stand balanced.

3) Take away the basin, use Ø10mmdriller to make four 60mm depthholes following the marks.

2) Someone holds the bsain on its place ,the other one remove the pedestal away,then put marks on the wall for the installing holes (two).

4) Put the expanding plastic into the hole, then fix the bolt with 60mm out of the hole.