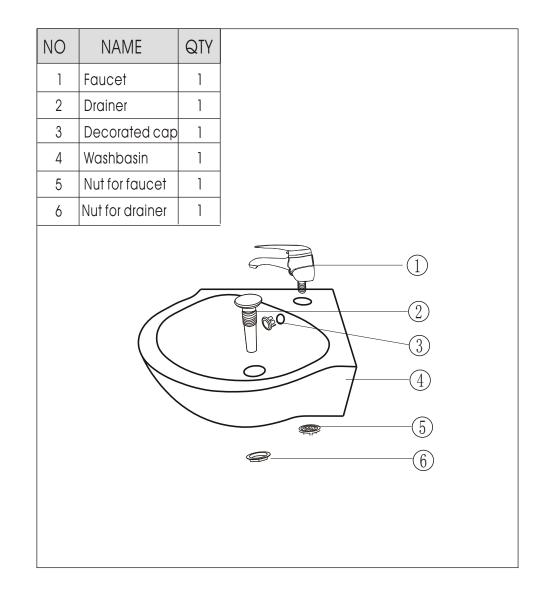

## AS-1682S Wallhungbasin

56.0055 Corner basin 450mm 1Tap Hole

5) Install the basin aimingly to the bolt , then fix the gasket tray,nut orderly,and tighten it

6) Smear mouldproof glue on connections where basin and wall fix the inlet and drain pine,better usage after 24 hours

## 3, COMPONENT DRAWING

2