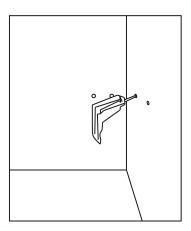

2) Someone holds the bsain on its place ,the other one remove the pedestal away,then put marks on the wall for the installing holes (two).

4) Put the expanding plastic into the hole, then fix the bolt with 60mm out of the hole.

## INDEX

| 1, | PREINSTALLATION ·······1                 |
|----|------------------------------------------|
| 2、 | TOOLS··································· |
| 3、 | COMPONENT DRAWING                        |
| 4、 | INSTALLATION                             |
| 5、 | NOTES5                                   |