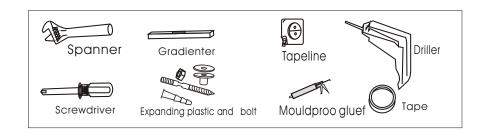

ndries (like paper, bumf) into the basin,

for it will jam the drain pipe.

2.Keep the basin clean.

3.using neutral cleanser with (warm)water to clean the basin, keep the abrasive cleanser away, for It will cause damage to the surface.

### 1, PREINSTALLATION

1. In order to get installation easily, please read this instrucment carefully before and follow it , which can avoid unnecessary loss.
2. According to the component list, please check the product and all the components available , prepare the tools for installation.
3. when local water pressure is over 0.4 MPa(0.4kg), better change alu-plastic pipe from the usual inlet pipe.

4.while installing, better co-operation between two persons is necessary.

5. Better usage after sealed silica gel dried (more than 24 hours).

#### 2、TOOLS



## 3, COMPONENT DRAWING



2

## 4, INSTALLATION

1) Fix the faucet and drainer followiing to step 3, try to fix the washbasin on the right place and keep it stand balanced.



3) Take away the basin, use Ø10mmdriller to make four 60mm depthholes following the marks.



2) Someone holds the bsain on its place ,the other one remove the pedestal away,then put marks on the wall for the installing holes (two).



4) Put the expanding plastic into the hole, then fix the bolt with 60mm out of the hole.



## INDEX

| 1, | PREINSTALLATION ·······1                 |
|----|------------------------------------------|
| 2、 | TOOLS··································· |
| 3、 | COMPONENT DRAWING                        |
| 4、 | INSTALLATION                             |
| 5、 | NOTES5