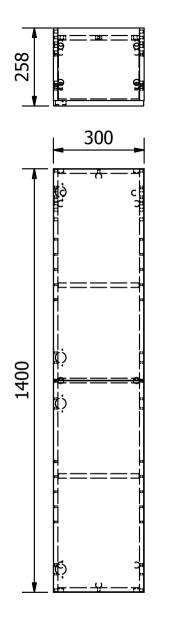

| INPRESS HAMMONDS FURNITURE LTD NUTTS LANE HINCKLEY LEICESTERSHIRE LE10 3QQ TEL: 0870 241 7177 FAX: 0870 241 71768 INFO@HAMMONDS-INPRESS.CO.UK | ALL DIMENSIONS IN MM | ALL DIMENSIONS SHOWN ARE FINISHED SIZES INCLUDING FOIL GENERAL LIMIT + - 0.5MM UNLESS OTHERWISE STATED | CUSTOMER APPROVED       | DO NOT SCALE                       | <u>ISS</u> 1 |
|-----------------------------------------------------------------------------------------------------------------------------------------------|----------------------|--------------------------------------------------------------------------------------------------------|-------------------------|------------------------------------|--------------|
|                                                                                                                                               | DRAWN BY<br>J.THOMAS | PART DESCRIPTION                                                                                       | YES                     | PART NO.                           | 29.0178      |
|                                                                                                                                               | CUSTOMER             | OSLO 1400 X 300 X 240 TWO DOOR WALL UNIT                                                               | FOIL INF0154 EDELWEISS  | DATE                               | 07/10/2016   |
|                                                                                                                                               | EASTBROOK            |                                                                                                        | BOARD 15MM & 18MM WHITE | Inpress Part of the Hammonds Group |              |
|                                                                                                                                               |                      | THIS DRAWING IS COPYRIGHT AND MUST NOT BE REPRODUCED WITHOUT THE CONSENT OF HAMMONDS FURNITURE LTD     |                         |                                    |              |