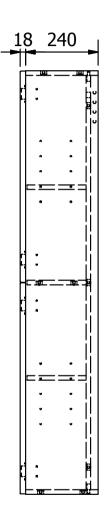

| INPRESS HAMMONDS FURNITURE LTD NUTTS LANE HINCKLEY LEICESTERSHIRE LE10 3QQ TEL: 0870 241 7177 FAX: 0870 241 71768 INFO@HAMMONDS-INPRESS.CO.UK | ALL DIMENSIONS IN MM | ALL DIMENSIONS SHOWN ARE FINISHED SIZES INCLUDING FOIL GENERAL LIMIT + - 0.5MM UNLESS OTHERWISE STATED | CUSTOMER APPROVED       | DO NOT SCALE                       | <u>ISS</u> 1 |
|-----------------------------------------------------------------------------------------------------------------------------------------------|----------------------|--------------------------------------------------------------------------------------------------------|-------------------------|------------------------------------|--------------|
|                                                                                                                                               | DRAWN BY<br>J.THOMAS | PART DESCRIPTION                                                                                       | YES                     | PART NO.                           | 29.0178      |
|                                                                                                                                               | CUSTOMER             | OSLO 1400 X 300 X 240 TWO DOOR WALL UNIT                                                               | FOIL INF0154 EDELWEISS  | DATE                               | 07/10/2016   |
|                                                                                                                                               | EASTBROOK            |                                                                                                        | BOARD 15MM & 18MM WHITE | Inpress Part of the Hammonds Group |              |
|                                                                                                                                               |                      | THIS DRAWING IS COPYRIGHT AND MUST NOT BE REPRODUCED WITHOUT THE CONSENT OF HAMMONDS FURNITURE LTD     |                         |                                    |              |