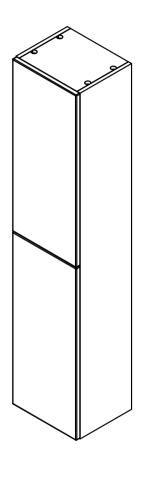

| INPRESS HAMMONDS FURNITURE LTD NUTTS LANE HINCKLEY LEICESTERSHIRE LE10 3QQ TEL: 0870 241 7177 FAX: 0870 241 71768 INFO@HAMMONDS-INPRESS.CO.UK | ALL DIMENSIONS IN MM | ALL DIMENSIONS SHOWN ARE FINISHED SIZES INCLUDING FOIL GENERAL LIMIT + - 0.5MM UNLESS OTHERWISE STATED | CUSTOMER APPROVED       | DO NOT SCALE                       | <u>ISS</u> 1 |
|-----------------------------------------------------------------------------------------------------------------------------------------------|----------------------|--------------------------------------------------------------------------------------------------------|-------------------------|------------------------------------|--------------|
|                                                                                                                                               | DRAWN BY<br>J.THOMAS | PART DESCRIPTION                                                                                       | YES                     | PART NO.                           | 29.0178      |
|                                                                                                                                               | CUSTOMER             | OSLO 1400 X 300 X 240 TWO DOOR WALL UNIT                                                               | FOIL INF0154 EDELWEISS  | DATE                               | 07/10/2016   |
|                                                                                                                                               | EASTBROOK            |                                                                                                        | BOARD 15MM & 18MM WHITE | Inpress Part of the Hammonds Group |              |
|                                                                                                                                               |                      | THIS DRAWING IS COPYRIGHT AND MUST NOT BE REPRODUCED WITHOUT THE CONSENT OF HAMMONDS FURNITURE LTD     |                         |                                    |              |