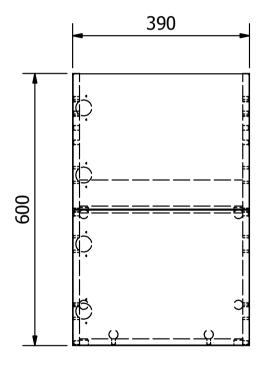

| INPRESS HAMMONDS FURNITURE LTD NUTTS LANE HINCKLEY LEICESTERSHIRE LEIO 3QQ TEL: 0870 241 7177 FAX: 0870 241 71768 INFO@HAMMONDS-INPRESS.CO.UK | ALL DIMENSIONS IN MM | ALL DIMENSIONS SHOWN ARE FINISHED SIZES INCLUDING FOIL GENERAL LIMIT + - 0.5MM UNLESS OTHERWISE STATED | CUSTOMER APPROVED      | DO NOT SCALE                       | <u>ISS</u> 1 |
|-----------------------------------------------------------------------------------------------------------------------------------------------|----------------------|--------------------------------------------------------------------------------------------------------|------------------------|------------------------------------|--------------|
|                                                                                                                                               | DRAWN BY<br>J.THOMAS | PART DESCRIPTION                                                                                       | YES                    | PART NO.                           | 29.0148      |
|                                                                                                                                               | J. ITIOPIAS          |                                                                                                        |                        |                                    |              |
|                                                                                                                                               | CUSTOMER             | OSLO 390 DOUBLE HEIGHT WALL HUNG UNIT                                                                  | FOIL INF0154 EDELWEISS | <u>DATE</u>                        | 07/10/2016   |
|                                                                                                                                               | EASTBROOK            | OSEO SOO DOODEE HEIGHT WALE HONG ONT                                                                   | BOARD 15MM &           | Inpress Part of the Hammonds Group |              |
|                                                                                                                                               |                      | THIS DRAWING IS COPYRIGHT AND MUST NOT BE REPRODUCED WITHOUT THE CONSENT OF HAMMONDS FURNITURE LTD     | 18MM WHITE             |                                    |              |