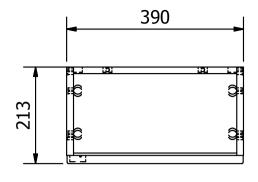

| INPRESS HAMMONDS FURNITURE LTD NUTTS LANE HINCKLEY LEICESTERSHIRE LEIO 3QQ TEL: 0870 241 7177 FAX: 0870 241 71768 INFO@HAMMONDS-INPRESS.CO.UK | ALL DIMENSIONS IN MM | ALL DIMENSIONS SHOWN ARE FINISHED SIZES INCLUDING FOIL GENERAL LIMIT + - 0.5MM UNLESS OTHERWISE STATED | CUSTOMER APPROVED      | DO NOT SCALE                       | <u>ISS</u> 1 |
|-----------------------------------------------------------------------------------------------------------------------------------------------|----------------------|--------------------------------------------------------------------------------------------------------|------------------------|------------------------------------|--------------|
|                                                                                                                                               | DRAWN BY<br>J.THOMAS | PART DESCRIPTION                                                                                       | YES                    | PART NO.                           | 29.0148      |
|                                                                                                                                               | J. ITIOPIAS          |                                                                                                        |                        |                                    |              |
|                                                                                                                                               | CUSTOMER             | OSLO 390 DOUBLE HEIGHT WALL HUNG UNIT                                                                  | FOIL INF0154 EDELWEISS | <u>DATE</u>                        | 07/10/2016   |
|                                                                                                                                               | EASTBROOK            | OSEO SOO DOODEE HEIGHT WALE HONG ONT                                                                   | BOARD 15MM &           | Inpress Part of the Hammonds Group |              |
|                                                                                                                                               |                      | THIS DRAWING IS COPYRIGHT AND MUST NOT BE REPRODUCED WITHOUT THE CONSENT OF HAMMONDS FURNITURE LTD     | 18MM WHITE             |                                    |              |