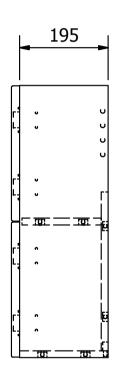

| INPRESS HAMMONDS FURNITURE LTD NUTTS LANE HINCKLEY LEICESTERSHIRE LEIO 3QQ TEL: 0870 241 7177 FAX: 0870 241 71768 INFO@HAMMONDS-INPRESS.CO.UK | ALL DIMENSIONS IN MM | ALL DIMENSIONS SHOWN ARE FINISHED SIZES INCLUDING FOIL GENERAL LIMIT + - 0.5MM UNLESS OTHERWISE STATED | CUSTOMER APPROVED      | DO NOT SCALE                       | <u>ISS</u> 1 |
|-----------------------------------------------------------------------------------------------------------------------------------------------|----------------------|--------------------------------------------------------------------------------------------------------|------------------------|------------------------------------|--------------|
|                                                                                                                                               | DRAWN BY<br>J.THOMAS | PART DESCRIPTION                                                                                       | YES                    | PART NO.                           | 29.0148      |
|                                                                                                                                               | J. ITIOPIAS          |                                                                                                        |                        |                                    |              |
|                                                                                                                                               | CUSTOMER             | OSLO 390 DOUBLE HEIGHT WALL HUNG UNIT                                                                  | FOIL INF0154 EDELWEISS | <u>DATE</u>                        | 07/10/2016   |
|                                                                                                                                               | EASTBROOK            | OSEO SOO DOODEE HEIGHT WALE HONG ONT                                                                   | BOARD 15MM &           | Inpress Part of the Hammonds Group |              |
|                                                                                                                                               |                      | THIS DRAWING IS COPYRIGHT AND MUST NOT BE REPRODUCED WITHOUT THE CONSENT OF HAMMONDS FURNITURE LTD     | 18MM WHITE             |                                    |              |