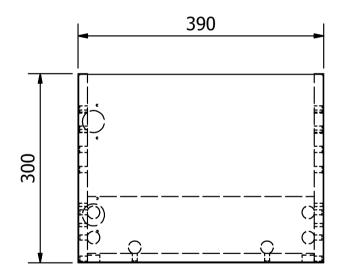

| INPRESS HAMMONDS FURNITURE LTD NUTTS LANE HINCKLEY LEICESTERSHIRE LE10 3QQ TEL: 0870 241 7177 FAX: 0870 241 71768 INFO@HAMMONDS-INPRESS.CO.UK | ALL DIMENSIONS IN MM | ALL DIMENSIONS SHOWN ARE FINISHED SIZES INCLUDING FOIL GENERAL LIMIT + - 0.5MM UNLESS OTHERWISE STATED | CUSTOMER APPROVED        | DO NOT SCALE    | <u>ISS</u> 1      |
|-----------------------------------------------------------------------------------------------------------------------------------------------|----------------------|--------------------------------------------------------------------------------------------------------|--------------------------|-----------------|-------------------|
|                                                                                                                                               | DRAWN BY<br>J.THOMAS | PART DESCRIPTION                                                                                       | YES                      | PART NO.        | 29.0138           |
|                                                                                                                                               | CUSTOMER             |                                                                                                        | FOIL INFO1E4 FIREIWEICC  | DATE            | 06/10/2016        |
|                                                                                                                                               | COSTONER             | OSLO 390 SHALLOW HEIGHT WALL HUNG UNIT                                                                 | FOIL INF0154 EIDELWEISS  | DATE            | 06/10/2016        |
|                                                                                                                                               | EASTBROOK            |                                                                                                        | 15MM/18MM<br>BOARD WHITE | Inpress         |                   |
|                                                                                                                                               |                      | THIS DRAWING IS COPYRIGHT AND MUST NOT BE REPRODUCED WITHOUT THE CONSENT OF HAMMONDS FURNITURE LTD     | MDF/MFC                  | Part of the Ham | ne Hammonds Group |