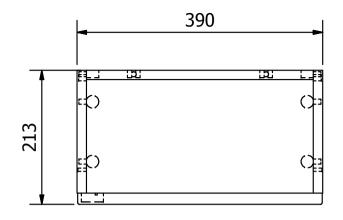

| INPRESS HAMMONDS FURNITURE LTD NUTTS LANE HINCKLEY LEICESTERSHIRE LE10 3QQ TEL: 0870 241 7177 FAX: 0870 241 71768 INFO@HAMMONDS-INPRESS.CO.UK | ALL DIMENSIONS IN MM | ALL DIMENSIONS SHOWN ARE FINISHED SIZES INCLUDING FOIL GENERAL LIMIT + - 0.5MM UNLESS OTHERWISE STATED | CUSTOMER APPROVED        | DO NOT SCALE    | <u>ISS</u> 1      |
|-----------------------------------------------------------------------------------------------------------------------------------------------|----------------------|--------------------------------------------------------------------------------------------------------|--------------------------|-----------------|-------------------|
|                                                                                                                                               | DRAWN BY<br>J.THOMAS | PART DESCRIPTION                                                                                       | YES                      | PART NO.        | 29.0138           |
|                                                                                                                                               | CUSTOMER             |                                                                                                        | FOIL INFO1E4 FIREIWEICC  | DATE            | 06/10/2016        |
|                                                                                                                                               | COSTONER             | OSLO 390 SHALLOW HEIGHT WALL HUNG UNIT                                                                 | FOIL INF0154 EIDELWEISS  | DATE            | 06/10/2016        |
|                                                                                                                                               | EASTBROOK            |                                                                                                        | 15MM/18MM<br>BOARD WHITE | Inpress         |                   |
|                                                                                                                                               |                      | THIS DRAWING IS COPYRIGHT AND MUST NOT BE REPRODUCED WITHOUT THE CONSENT OF HAMMONDS FURNITURE LTD     | MDF/MFC                  | Part of the Ham | ne Hammonds Group |