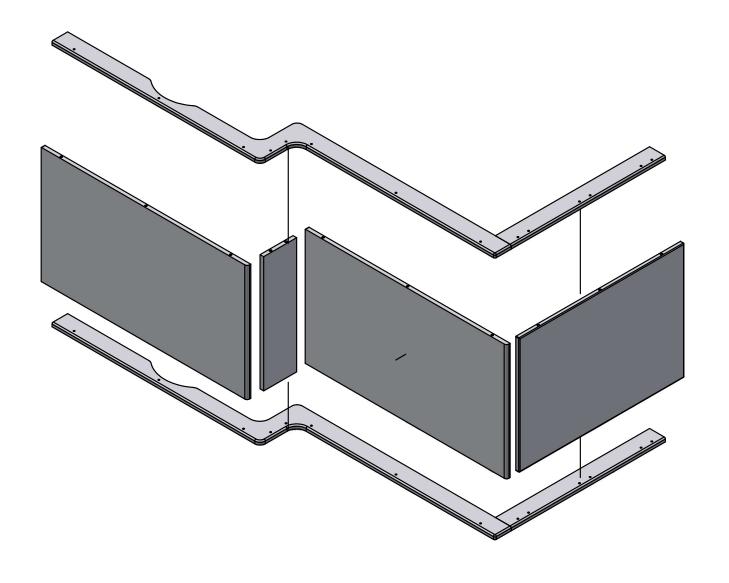

|    | ALL DIMENSIONS IN MM | ALL DIMENSIONS SHOWN ARE FINISHED SIZES INCLUDING FOIL GENERAL LIMIT + - 0.5MM UNLESS OTHERWISE STATED | CUSTOMER APPROVED | DO NOT SCALE | <u>ISS</u> |
|----|----------------------|--------------------------------------------------------------------------------------------------------|-------------------|--------------|------------|
|    | DRAWN BY             | <u>PART DESCRIPTION</u>                                                                                |                   | PART NO.     |            |
| ļ. |                      |                                                                                                        |                   |              |            |
|    | EASTBROOK            | LH L SHAPED BATH PANEL                                                                                 | <u>FOIL</u>       | <u>DATE</u>  | 25/02/2021 |
|    |                      |                                                                                                        | BOARD             |              |            |
|    |                      | THIS DRAWING IS COPYRIGHT AND MUST NOT BE REPRODUCED WITHOUT THE CONSENT OF HAMMONDS FURNITURE LTD     | <u> </u>          |              |            |