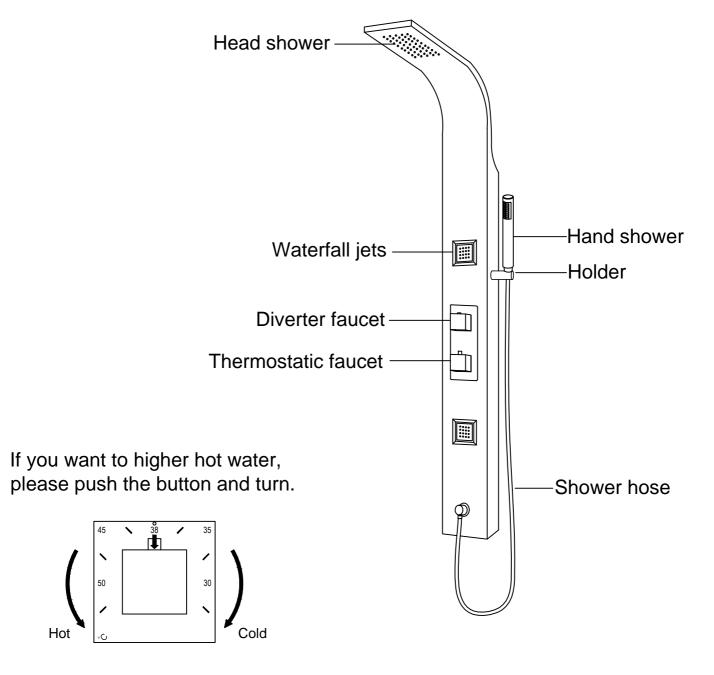

## **Installation Instructions**

Model: LN62

Helpline : 01452 317890 Mon-Fri : 8am to 5pm Technical@eastbrookco.com

Optimal pressure: 0.5 - 5 bar.

The supply of Cold water temperature: 4-29°C, the supply of hot water temperature 55-58°C.

To avoid the differential pressure between hot water and cold water, the thermostatic cartridge is preferably under the condition of water pressure 3 bar, hot water 65°C and cold water 15°C.

Note: Please install the shower by a fully qualified filter.