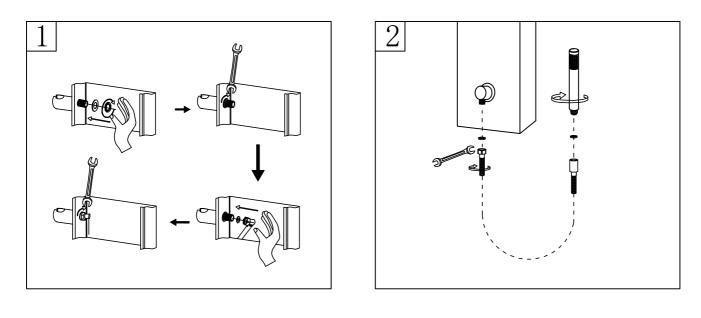

## Steps:

Hang the shower on the wall.

**Note:** No harsh abrasive cleaning agents or materials can be used, use a clean damp cloth only.