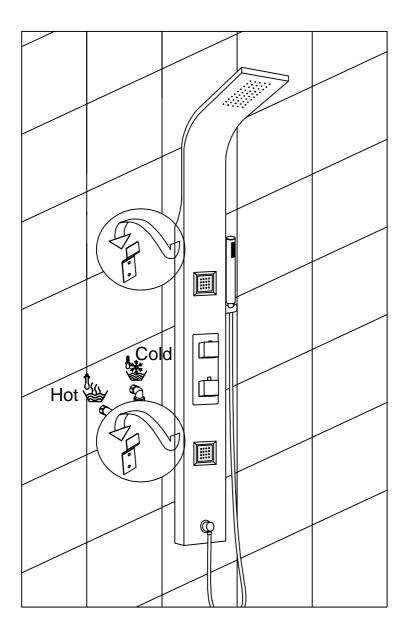

pm Technical@eastbrookco.com





Optimal pressure: 0.5 - 5 bar.

The supply of Cold water temperature: 4-29°C, the supply of hot water temperature 55-58°C.

To avoid the differential pressure between hot water and cold water, the thermostatic cartridge is preferably under the condition of water pressure 3 bar, hot water 65°C and cold water 15°C.

Note: Please install the shower by a fully qualified filter.

## Steps:



1. Drill the holes in the wall.

2. Insert the wall plugs inside the holes.





3. Tighten the screws to the wall with wall mounting brackets.



Before assembly,flush the water supply pipes thoroughly to remove debris(allow the water to run with the main stopcock open for about 3 mins),otherwise dirt particles might affect the function of the shower panel!

## Steps:





Hang the shower on the wall.

**Note:** No harsh abrasive cleaning agents or materials can be used, use a clean damp cloth only.