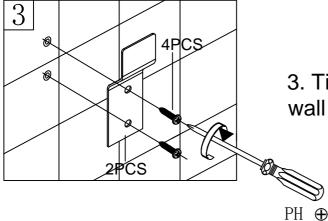

## Steps:

1. Drill the holes in the wall.

2. Insert the wall plugs inside the holes.

3. Tighten the screws to the wall with wall mounting brackets.

Before assembly,flush the water supply pipes thoroughly to remove debris(allow the water to run with the main stopcock open for about 3 mins),otherwise dirt particles might affect the function of the shower panel!