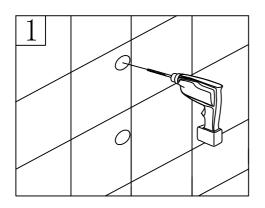

## Steps:

1. Drill the holes in the wall.

2. Insert the wall plugs inside the holes.

3. Tighten the screws to the wall with wall mounting brackets.

Before assembly,flush the water supply pipes thoroughly to remove debris(allow the water to run with the main stopcock open for about 3 mins),otherwise dirt particles might affect the function of the shower panel!