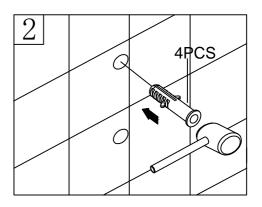

## Steps:

1. Drill the holes in the wall.

2. Insert the wall plugs inside the holes.

3. Tighten the screws to the wall with wall mounting brackets.

Before assembly,flush the water supply pipes thoroughly to remove debris(allow the water to run with the main stopcock open for about 3 mins),otherwise dirt particles might affect the function of the shower panel!