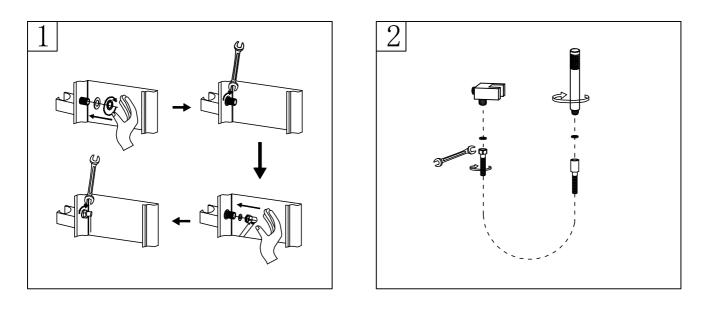

## Steps:

Hang the shower on the wall.

**Note:** No harsh abrasive cleaning agents or materials can be used, use a clean damp cloth only.