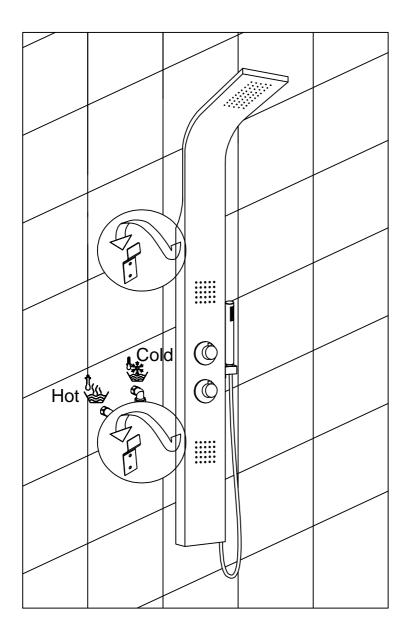

## **Installation Instructions**

Model: S980

Helpline : 01452 317890 Mon-Fri : 8am to 5pm Technical@eastbrookco.com

Optimal pressure: 0.5 - 5 bar.

The supply of Cold water temperature: 4-29°C, the supply of hot water temperature 55-58°C.

To avoid the differential pressure between hot water and cold water, the thermostatic cartridge is preferably under the condition of water pressure 3 bar, hot water 65°C and cold water 15°C.

Note: Please install the shower by a fully qualified filter.