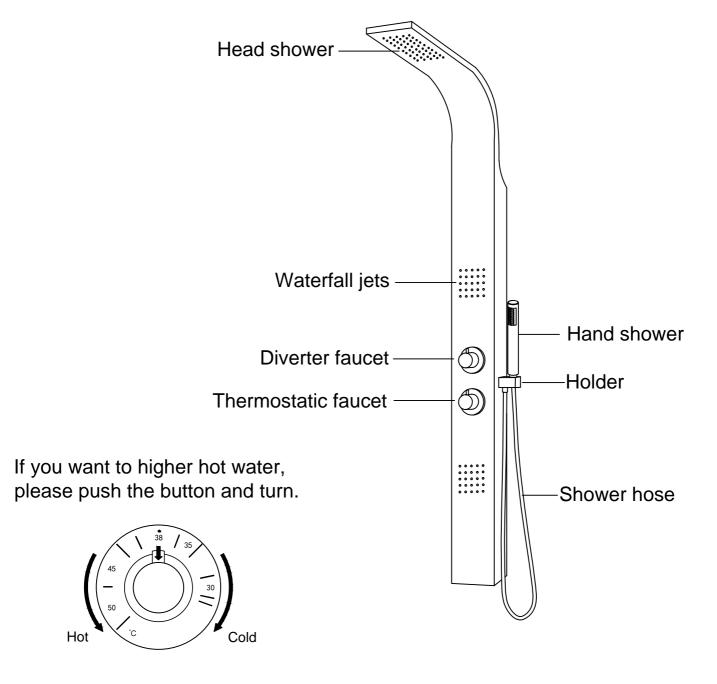

## **Installation Instructions**

Model: S980

Helpline : 01452 317890 Mon-Fri : 8am to 5pm Technical@eastbrookco.com

Optimal pressure: 0.5 - 5 bar.

The supply of Cold water temperature: 4-29°C, the supply of hot water temperature 55-58°C.

To avoid the differential pressure between hot water and cold water, the thermostatic cartridge is preferably under the condition of water pressure 3 bar, hot water 65°C and cold water 15°C.

Note: Please install the shower by a fully qualified filter.