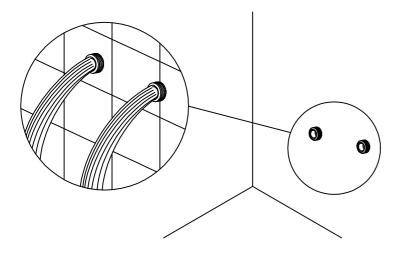

## Steps:

Hang the shower on the wall.

**Note:** No harsh abrasive cleaning agents or materials can be used, use a clean damp cloth only.