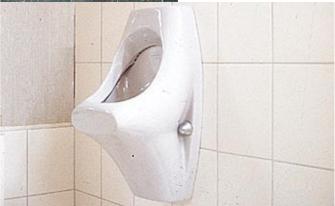

## Examples of use

#### **KM** and WDP

• Specially designed for fixing washstands and urinals to plumbing units and cavity walls.