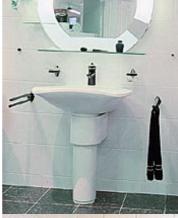

# **Sanitary fixing sets WD 10**



Eastbrook Road, Gloucester GL4 3DB Technical Helpline: 01452 317890 email: technical@eastbrookco.com



## Usage

#### Suitable for:

- Concrete
- Natural stone
- · Solid bricks
- Solid plasterboard
- · Hollow blocks
- Plasterboard (only KM 10)
- Gypsum fibreboards (only KM 10)
- Chipboards (only KM 10)

#### Description

## WD, WST, UST, BO

• Fixing sets consisting of UX-Plugs, stud screws, nylon nuts or flanged bushes with hexagon nut.

#### **KM** and WDP

• Specially designed for fixing washstands and urinals to plumbing units and cavity walls.

## Examples of use









## Installation

## Installation tips

- For perforated building materials and aircrete, we recommend anchoring with the FIS VS 150 C injection system in the combination with the WST 10 x 140 FIP.
- Maximum load-bearing capacity is only achieved if the screw projects through the tip of the plug by at least 1 x screw diameter and the plug expands in the load-bearing anchoring base with its whole anchoring depth.
- Tiles and plaster are not classed as load-bearing.







## Technical data

|             |        | ETA  | ID | Contents per plastic bag    | Sales unit | Outer carton | GTIN (EAN Code) |
|-------------|--------|------|----|-----------------------------|------------|--------------|-----------------|
| Туре        | ArtNo. | DIBt |    | [pcs]                       | [pcs]