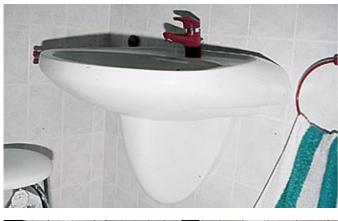

# **Sanitary fixing sets WD 10**



Eastbrook Road, Gloucester GL4 3DB Technical Helpline: 01452 317890 email: technical@eastbrookco.com



## Usage

#### Suitable for:

- Concrete
- Natural stone
- · Solid bricks
- Solid plasterboard
- · Hollow blocks
- Plasterboard (only KM 10)
- Gypsum fibreboards (only KM 10)
- Chipboards (only KM 10)

#### Description

## WD, WST, UST, BO

• Fixing sets consisting of UX-Plugs, stud screws, nylon nuts or flanged bushes with hexagon nut.

#### **KM** and WDP

• Specially designed for fixing washstands and urinals to plumbing units and cavity walls.

## Examples of use









## Installation

## Installation tips

- For perforated building materials and aircrete, we recommend anchoring with the FIS VS 150 C injection system in the combination with the WST 10 x 140 FIP.
- Maximum load-bearing capacity is only achieved if the screw projects through the tip of the plug by at least 1 x screw diameter and the plug expands in the load-bearing anchoring base with its whole anchoring depth.
- Tiles and plaster are not classed as load-bearing.







## Technical data

|             |        | ETA  | ID | Contents per plastic bag    | Sales unit | Outer carton | GTIN (EAN Code) |
|-------------|--------|------|----|-----------------------------|------------|--------------|-----------------|
| Туре        | ArtNo. | DIBt |    | [pcs]                       | [pcs]