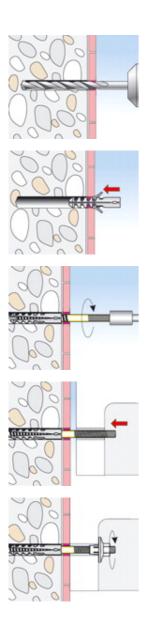

## Installation

## Installation tips

- For perforated building materials and aircrete, we recommend anchoring with the FIS VS 150 C injection system in the combination with the WST 10 x 140 FIP.
- Maximum load-bearing capacity is only achieved if the screw projects through the tip of the plug by at least 1 x screw diameter and the plug expands in the load-bearing anchoring base with its whole anchoring depth.
- Tiles and plaster are not classed as load-bearing.