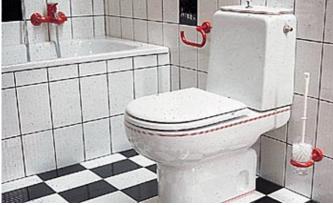

# **Sanitary fixing sets WD 10**



Eastbrook Road, Gloucester GL4 3DB Technical Helpline: 01452 317890 email: technical@eastbrookco.com



## Usage

#### Suitable for:

- Concrete
- Natural stone
- · Solid bricks
- Solid plasterboard
- · Hollow blocks
- Plasterboard (only KM 10)
- Gypsum fibreboards (only KM 10)
- Chipboards (only KM 10)

#### Description

## WD, WST, UST, BO

• Fixing sets consisting of UX-Plugs, stud screws, nylon nuts or flanged bushes with hexagon nut.

#### **KM** and WDP

• Specially designed for fixing washstands and urinals to plumbing units and cavity walls.

## Examples of use









## Installation

## Installation tips

- For perforated building materials and aircrete, we recommend anchoring with the FIS VS 150 C injection system in the combination with the WST 10 x 140 FIP.
- Maximum load-bearing capacity is only achieved if the screw projects through the tip of the plug by at least 1 x screw diameter and the plug expands in the load-bearing anchoring base with its whole anchoring depth.
- Tiles and plaster are not classed as load-bearing.







## Technical data

|             |        | ETA  | ID | Contents per plastic bag    | Sales unit | Outer carton | GTIN (EAN Code) |
|-------------|--------|------|----|-----------------------------|------------|--------------|-----------------|
| Туре        | ArtNo. | DIBt |    | [pcs]                       | [pcs]