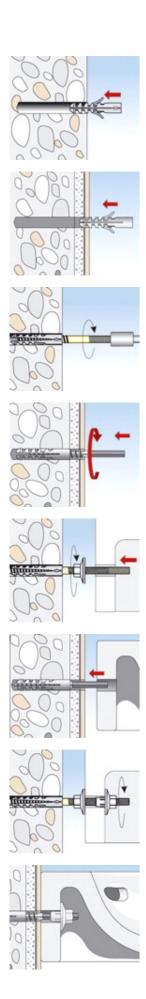

## Installation

## Installation tips

- For perforated building materials and aircrete, we recommend anchoring with the FIS VS 150 C injection system in the combination with the WST 10 x 140 FIP.
- Maximum load-bearing capacity is only achieved if the screw projects through the tip of the plug by at least 1 x screw diameter and the plug expands in the load-bearing anchoring base with its whole anchoring depth.
- Tiles and plaster are not classed as load-bearing.