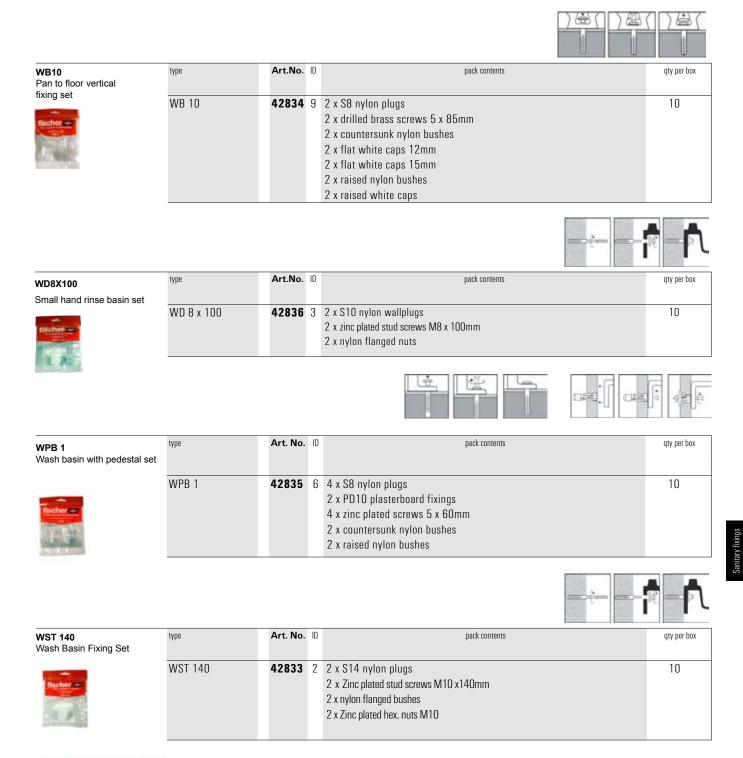

## **OVERVIEW**

WB5N Pan to floor side fixing

WB10 Pan to floor vertical fixing set

WD 8x100 Small hand rinse basin set

WPB 1 Wash basin with pedestal set

WST 140 Wash basin fixing set

|                                  |      |          |    |                                                                                       | 100         |
|----------------------------------|------|----------|----|---------------------------------------------------------------------------------------|-------------|
| CBB1<br>Corner basin bracket set | Туре | Art. No. | ID | pack contents                                                                         | qty per box |
| fischer er                       | CBB1 | 42832    |    | 2 x basin brackets<br>2 x coachscrews 7 x 65mm<br>2 x washers<br>2 x wallplugs S10 mm | 10          |

| WB5N<br>Pan to floor side fixing                                                                                                                                                                                                                                                                                                                                                                                                                                                                                                                                                                                                                                                                                                                                                                                                                                                                                                                                                                                                                                                                                                                                                                                                                                                                                                                                                                                                                                                                                                                                                                                                                                                                                                                                                                                                                                                   | Туре | Art. No. | ID | pack contents                                                                                                                                                                                                  | qty per box |
|------------------------------------------------------------------------------------------------------------------------------------------------------------------------------------------------------------------------------------------------------------------------------------------------------------------------------------------------------------------------------------------------------------------------------------------------------------------------------------------------------------------------------------------------------------------------------------------------------------------------------------------------------------------------------------------------------------------------------------------------------------------------------------------------------------------------------------------------------------------------------------------------------------------------------------------------------------------------------------------------------------------------------------------------------------------------------------------------------------------------------------------------------------------------------------------------------------------------------------------------------------------------------------------------------------------------------------------------------------------------------------------------------------------------------------------------------------------------------------------------------------------------------------------------------------------------------------------------------------------------------------------------------------------------------------------------------------------------------------------------------------------------------------------------------------------------------------------------------------------------------------|------|----------|----|----------------------------------------------------------------------------------------------------------------------------------------------------------------------------------------------------------------|-------------|
| Techer and the second sec | WB5N | 42831    | 8  | 2 x S10 nylon plugs<br>2 x Zinc plated hex. screws 7 x 65mm<br>2 x Zinc plated washers<br>2 x countersunk nylon bushes<br>2 x brass drilled screws 5 x 30mm<br>2 x nylon angle brackets<br>2 x flat white caps | 10          |