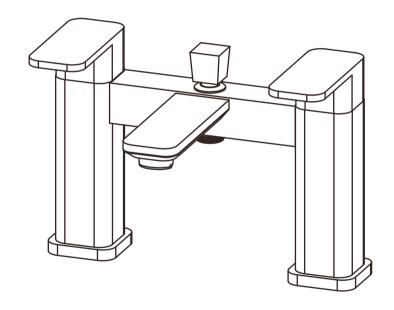

fig. 1

## **INSTALLATION**

Fit the mixer into the bathtub as shown in fig.1

Connect the hot and cold supplies to the taps using standard BSP tap connectors (3/4" Diameter)