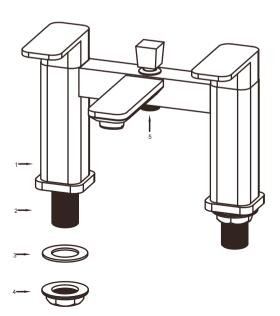

### **COMPONENTS**

The mixer set comprises of the following:

- 1 Bath Shower Mixer
- 2 Connection sleeve with male screw(2 off)
- 3 Fixing gasket(2 off)
- 4 Fixing nut(2 off)
- 5 Commutator

check that all parts are correct