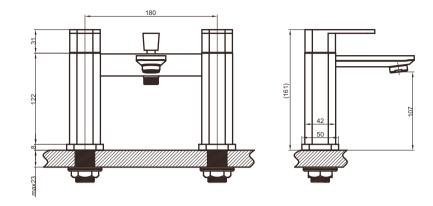

## **INSTALLATION**

Fit the mixer into the bathtub as shown in fig.1

Connect the hot and cold supplies to the taps using standard BSP tap connectors (3/4" Diameter)