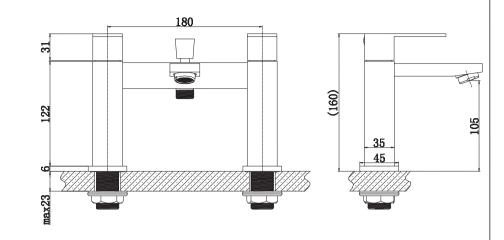

## **INSTALLATION**

Fit the mixer into the bathtub as shown in fig.1

Connect the hot and cold supplies to the taps using standard BSP tap connectors (3/4" Diameter)