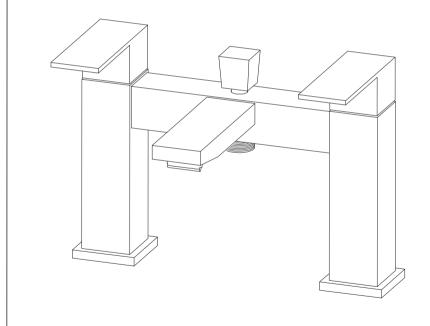

fig. 1

## **INSTALLATION**

Fit the mixer into the bathtub as shown in fig.1

Connect the hot and cold supplies to the taps using standard BSP tap connectors (3/4" Diameter)