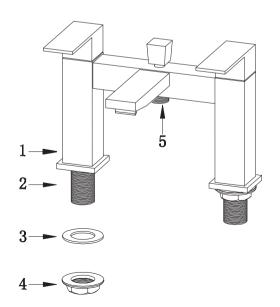

## **COMPONENTS**

The mixer set comprises of the following:

- 1 Bath Shower Mixer
- 2 Connection sleeve with male screw(2 off)
- 3 Fixing gasket(2 off)
- 4 Fixing nut(2 off)
- 5 Commutator

check that all parts are correct