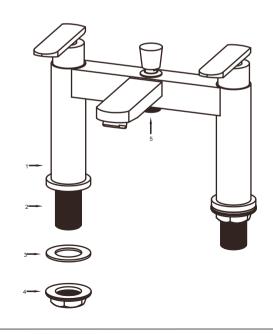

### COMPONENTS

The mixer set comprises of the following:

- 1 Bath Shower Mixer
- 2 Connection sleeve with male screw(2 off)
- 3 Fixing gasket(2 off)
- 4 Fixing nut(2 off)
- 5 Commutator

check that all parts are correct