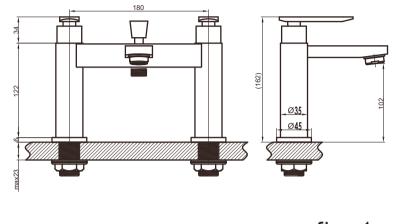

fig. 1

### INSTALLATION

Fit the mixer into the bathtub as shown in fig.1 Connect the hot and cold supplies to the taps using standard BSP tap connectors (3/4" Diameter)