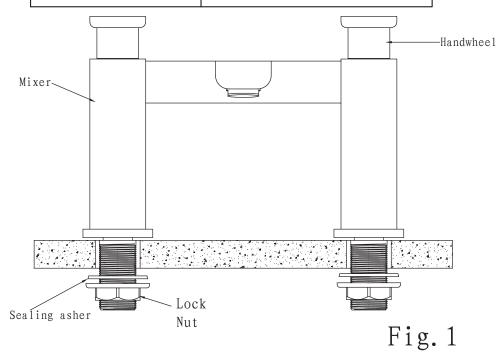

# **COMPONENTS**

The mixer set comprises of the following:

Bath Shower Mixer Sealing Washer (2 off) Lock nuts (2 off)

Check that all parts are correct.

## INSTALLATION

Fit the micer into the bath as shown in fig. 1.

Connect the hot and cold supplies to the taps using standard tap connectors (3/4"connectors for mixers).