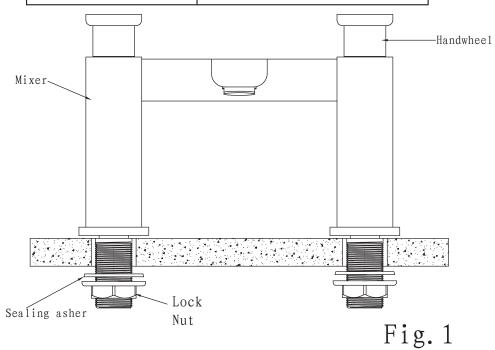

## **COMPONENTS**

The mixer set comprises of the following:

Bath Shower Mixer
Sealing Washer (2 off)
Lock nuts (2 off)

### INSTALLATION

Fit the micer into the bath as shown in fig. 1.

Connect the hot and cold supplies to the taps using standard tap connectors (3/4"connectors for mixers).