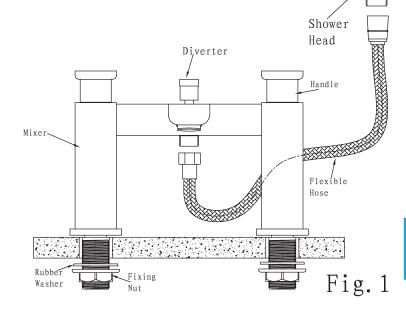

## INSTALLATION

Put the mixer into the hole as shown in fig. 1.

Use the rubber washer and the fixing nut to fix the mixer.

Screw the flexible hose into the diverter, and screw the shower head.