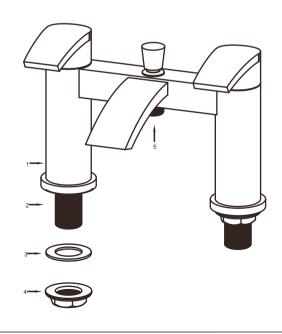

## COMPONENTS

The mixer set comprises of the following:

- 1 Bath Shower Mixer
- 2 Connection sleeve with male screw(2 off)
- 3 Fixing gasket(2 off)
- 4 Fixing nut(2 off)
- 5 Commutator

check that all parts are correct