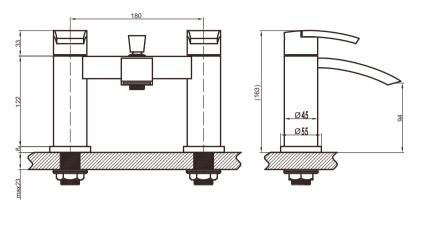

### INSTALLATION

Fit the mixer into the bathtub as shown in fig.1 Connect the hot and cold supplies to the taps using standard BSP tap connectors (3/4" Diameter)