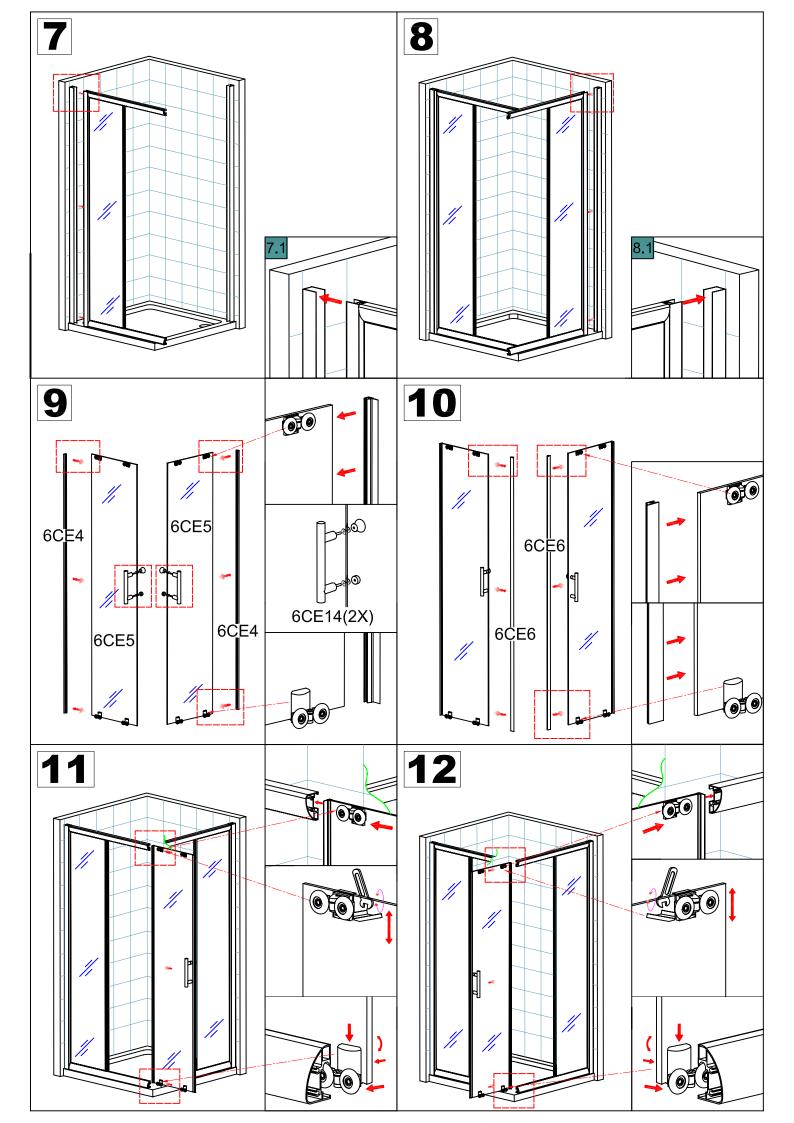

## **INSTALLATION MANUAL**



Eastbrook Road, Gloucester GL4 3DB Technical Helpline: 01452 317890 email: technical@eastbrookco.com

| Eastbrook Code | Adjustment | Eastbrook Code | Adjustment |
|----------------|------------|----------------|------------|
| 69.0127        | 770-800    |                |            |
|                |            |                |            |
|                |            |                |            |
|                |            |                |            |





















## Cleaning & Maintenance

Don't clean the shower enclosure with irritant detergent such as alcohol, bleach or other chemical cleaners.

Only clean with warm soapy water.

After the installation is completed, should you find that there is notable noise when the glass door moves, you may add a small quantity of lubricant onto the roller wheel, slipping hook and the track.

Helpline: 01452 317890