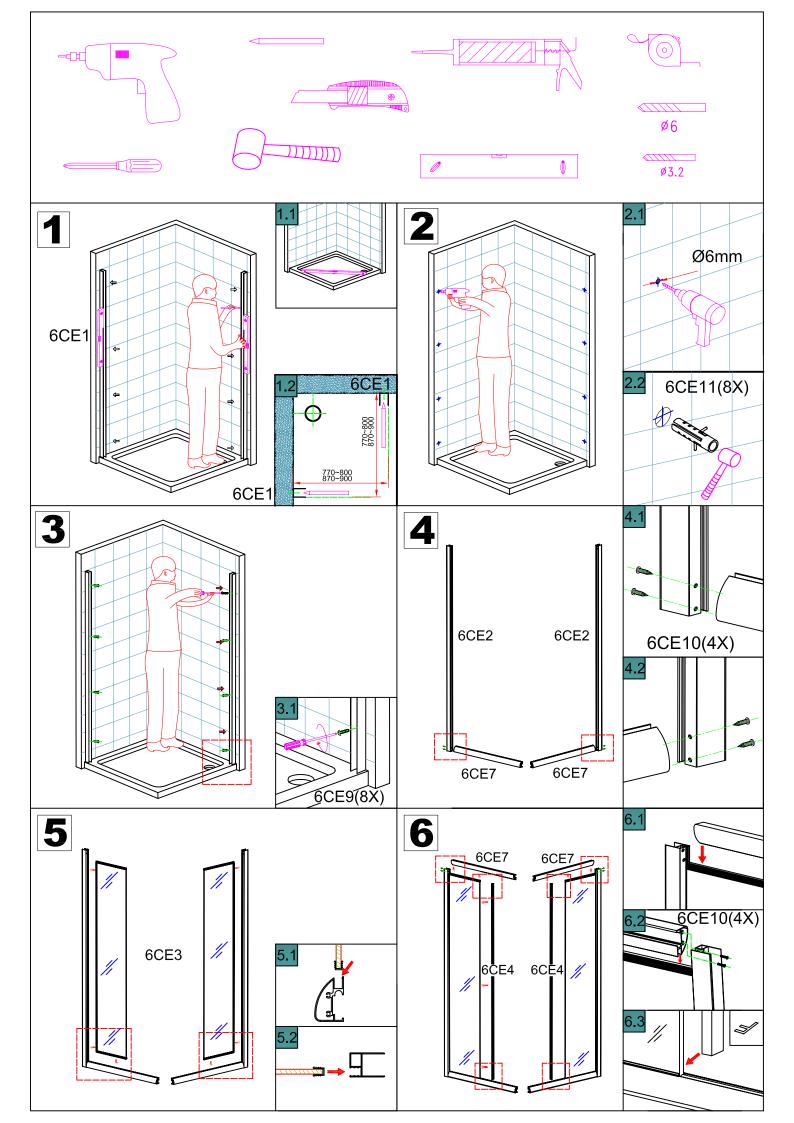

## **INSTALLATION MANUAL**

Eastbrook Road, Gloucester GL4 3DB Technical Helpline: 01452 317890 email: technical@eastbrookco.com

| Eastbrook Code | Adjustment | Eastbrook Code | Adjustment |
|----------------|------------|----------------|------------|
| 69.0127        | 770-800    |                |            |
|                |            |                |            |
|                |            |                |            |
|                |            |                |            |