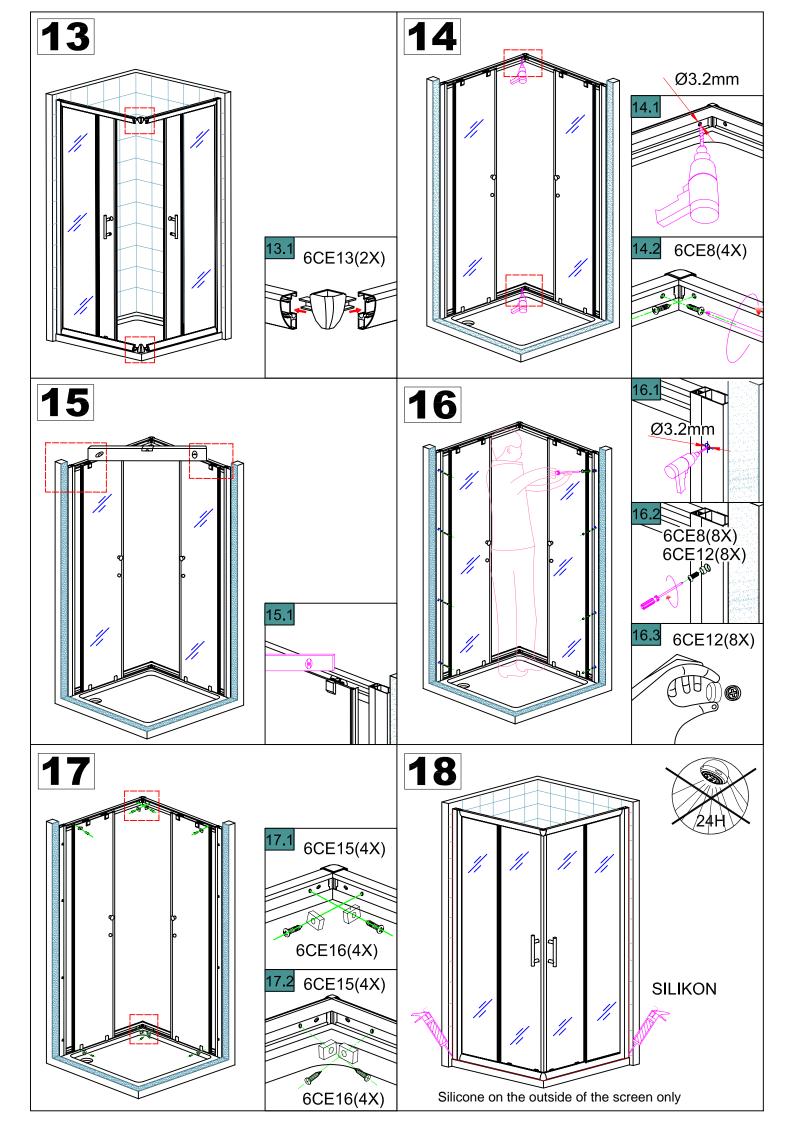

## **INSTALLATION MANUAL**



Eastbrook Road, Gloucester GL4 3DB Technical Helpline: 01452 317890 email: technical@eastbrookco.com

| Eastbrook Code | Adjustment | Eastbrook Code | Adjustment |
|----------------|------------|----------------|------------|
| 69.0127        | 770-800    |                |            |
|                |            |                |            |
|                |            |                |            |
|                |            |                |            |





















## Cleaning & Maintenance

Don't clean the shower enclosure with irritant detergent such as alcohol, bleach or other chemical cleaners.

Only clean with warm soapy water.

After the installation is completed, should you find that there is notable noise when the glass door moves, you may add a small quantity of lubricant onto the roller wheel, slipping hook and the track.

Helpline: 01452 317890