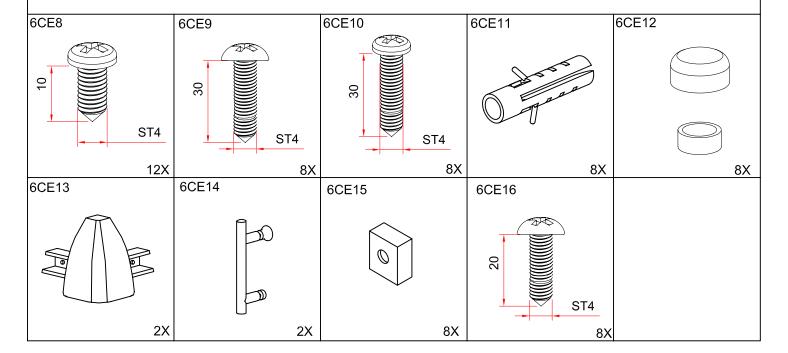

## **INSTALLATION MANUAL**

Eastbrook Road, Gloucester GL4 3DB Technical Helpline: 01452 317890 email: technical@eastbrookco.com

| Eastbrook Code | Adjustment | Eastbrook Code | Adjustment |
|----------------|------------|----------------|------------|
| 69.0127        | 770-800    |                |            |
|                |            |                |            |
|                |            |                |            |
|                |            |                |            |