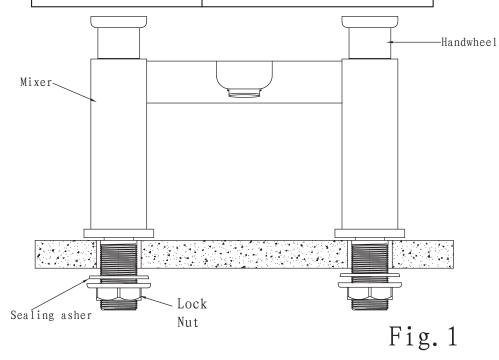

## COMPONENTS

The mixer set comprises of the following:

Bath Shower Mixer Sealing Washer (2 off) Lock nuts (2 off)

Check that all parts are correct.

Eastbrook Road, Gloucester GL4 3DB Technical Helpline: 01452 317890 email: technical@eastbrookco.com

## INSTALLATION

Fit the micer into the bath as shown in fig. 1.

Connect the hot and cold supplies to the taps using standard tap connectors (3/4"connectors for mixers).